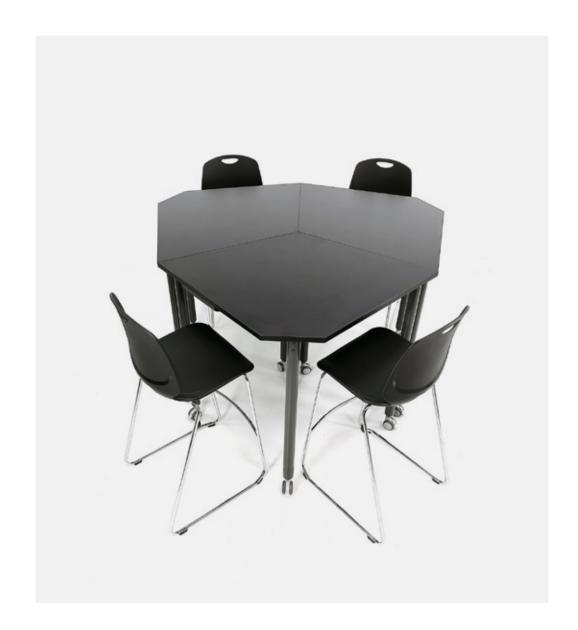

## Tall Kite®

Puzzle

A mobile, folding, standing height table system.

Fun, practical, safe and stimulating seats for learning environments, libraries and classrooms.