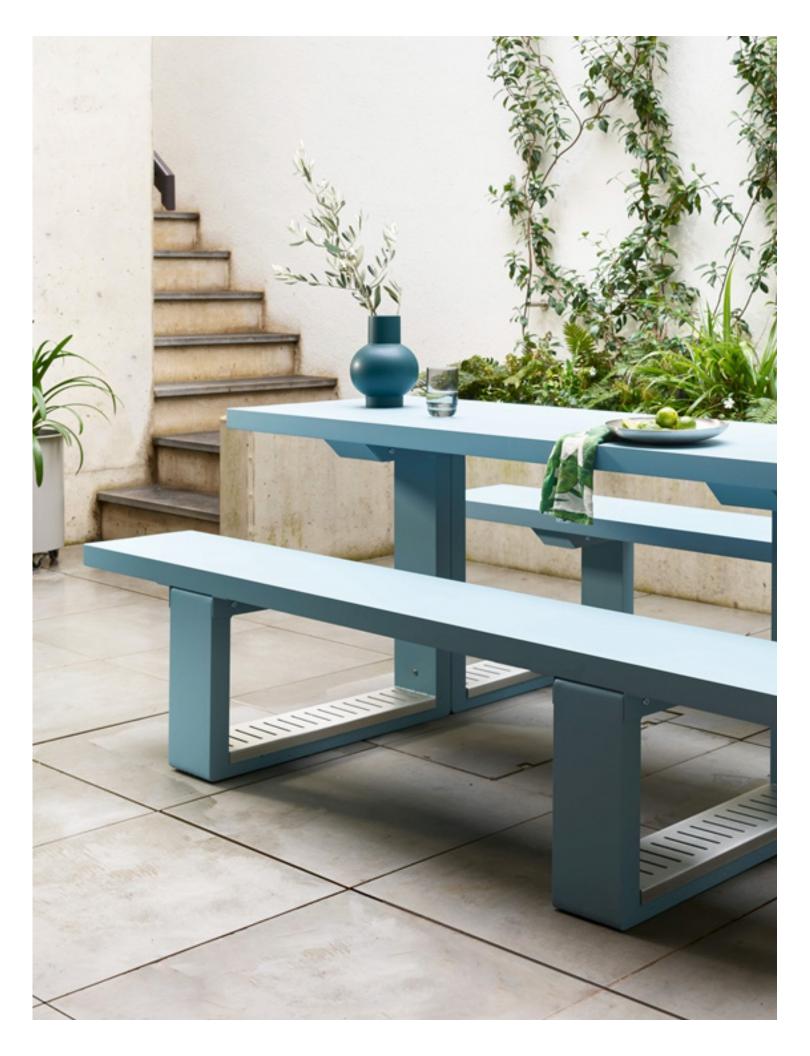

# Block

A robust and durable indoor/ourtdoor table and bench.

2

Edge

R2 is a mobile buffet which allows you to store your personal belongings in the recess under seat.

Edge was conceived as a dash of boldness for inside and outside space.