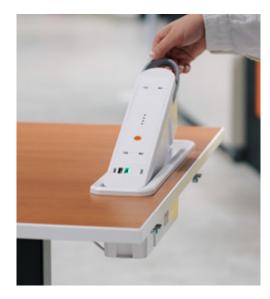

## Juice Bot®

Add a sense of fun to any learning environment with Juice Bot.

Supplies wireless power and the Aux version has a bluetooth speaking that delivers crystal clear sound.