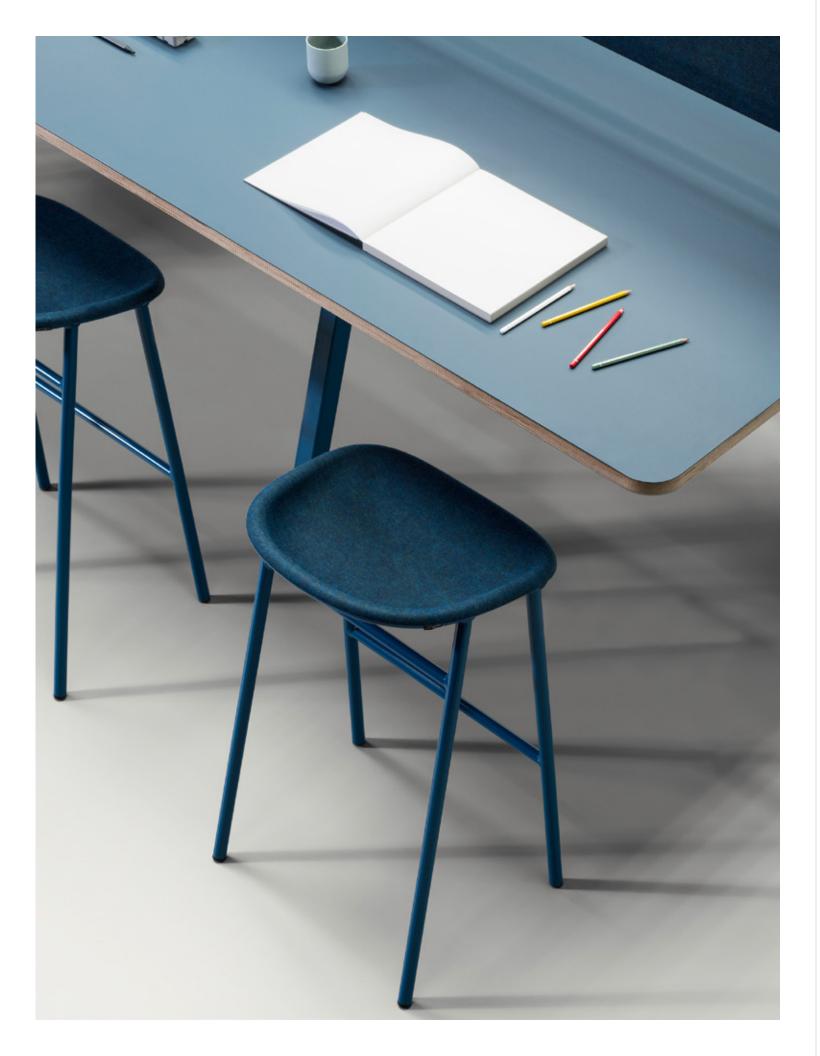

#### Alfresco Bench

Beautiful surfaces and a contrasting brushed stainless steel frame make Alfresco Bench a statement piece.

With a felt seat made from recycled PET bottles, LJ3 is a stool that is both beautiful and functional in equal measure.

Made out of recycled PET bottles, the design of the seat seamlessly blends tradition with environmentally friendly innovation.