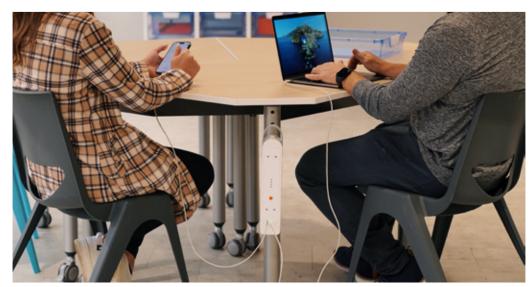

# Juice Tree®

A mobile, wireless power tower designed to work with Kite®.

# Qpac

A rechargeable battery with enough juice to wirelessly power a table for a day.