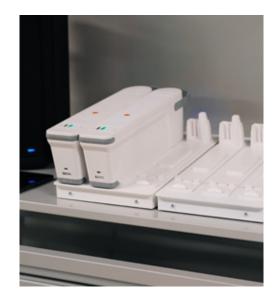

# Juice Tree®

A mobile, wireless power tower designed to work with Kite®.

# Qpac

A rechargeable battery with enough juice to wirelessly power a table for a day.