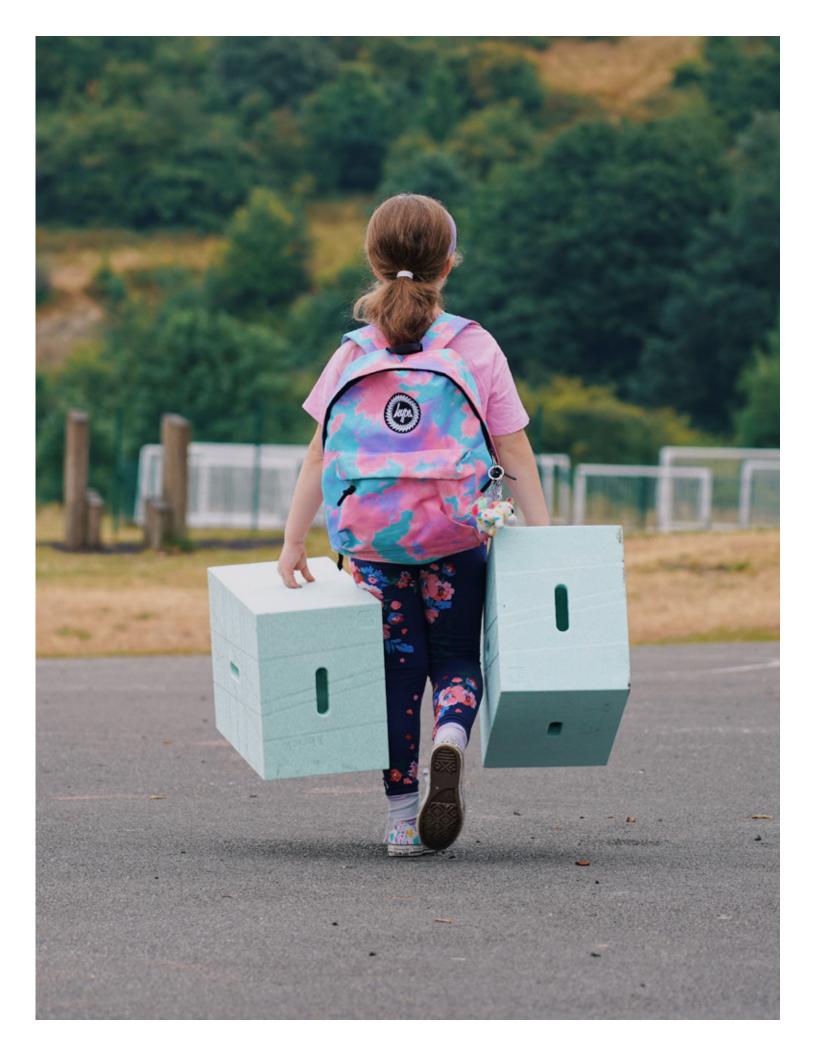

# Xbrick

Xbrick is a flexible multifunction module, suitable for indoor and outdoor use.