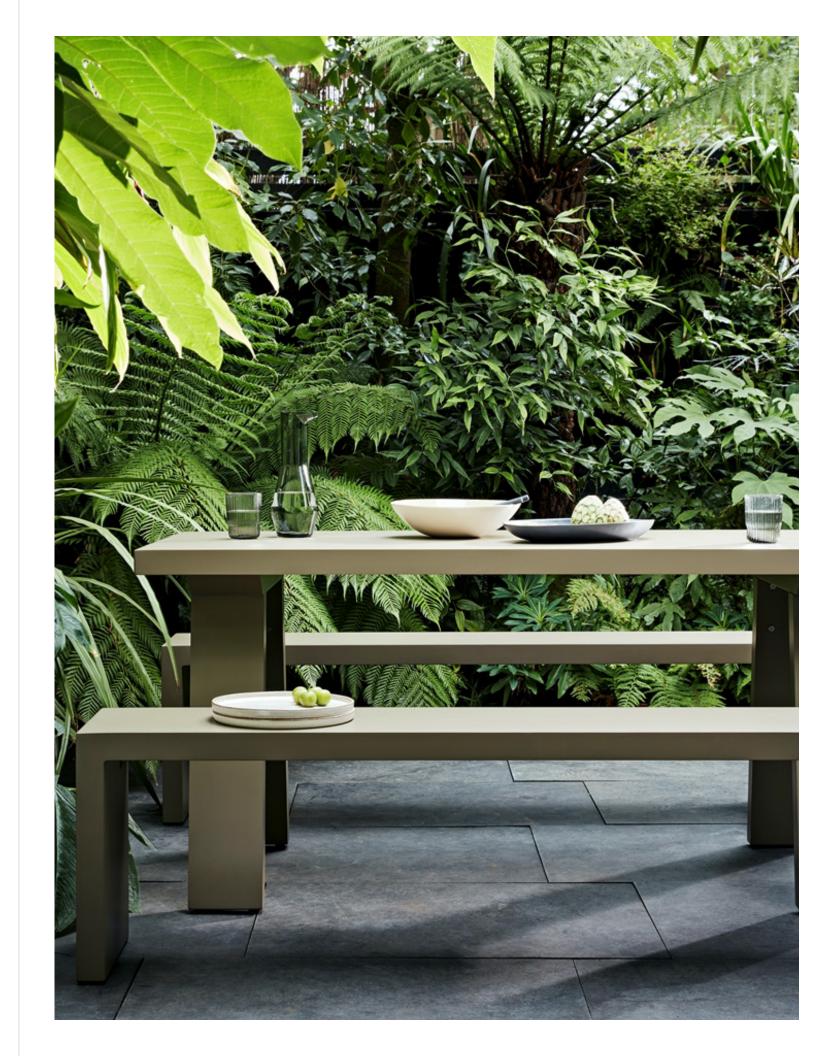

nd bench.



2





Edge

R2 is a mobile buffet which allows you to store your personal belongings in the recess under seat.

Edge was conceived as a dash of boldness for inside and outside space.

Designed with a chunky aluminum base that looks splendid when powder-coated in a vibrant color.









#### Flomo table

# Shadowspec







Use Flomo with Xbricks to make a writable table that can be used indoor and outdoor.

A premium outdoor umbrella that gives you the ability to control your shade with ease. Gas-assist means it's easy to unfold the umbreallas.

## Tall Kite®





Puzzle

A mobile, folding, standing height table system.

Fun, practical, safe and stimulating seats for learning environments, libraries and classrooms.



# Trestle



All-metal indoor/outdoor table and bench.



# Box Lounger

# Bebop





# M-Pod Linear





A privacy chair for breakout areas in office, education and library spaces.

An all welded indoor/outdoor table.



#### Muzo Planters









Keeping plants and greenery at their best requires a bit of effort, so we've made the job as easy as possible with our range of mobile planters.

# Signs

## Q-rise







#### Love Seat

#### Waltzer







There's room for two with this wire frame lounge chair.

Works both indoor and outdoor.

A simple, mobile roll around sofa and workstation that provides multiple ways of collaborating and working within an open plan interior.



#### Alfresco Bench



Beautiful surfaces and a contrasting brushed stainless steel frame make Alfresco Bench a statement piece.







With a felt seat made from recycl