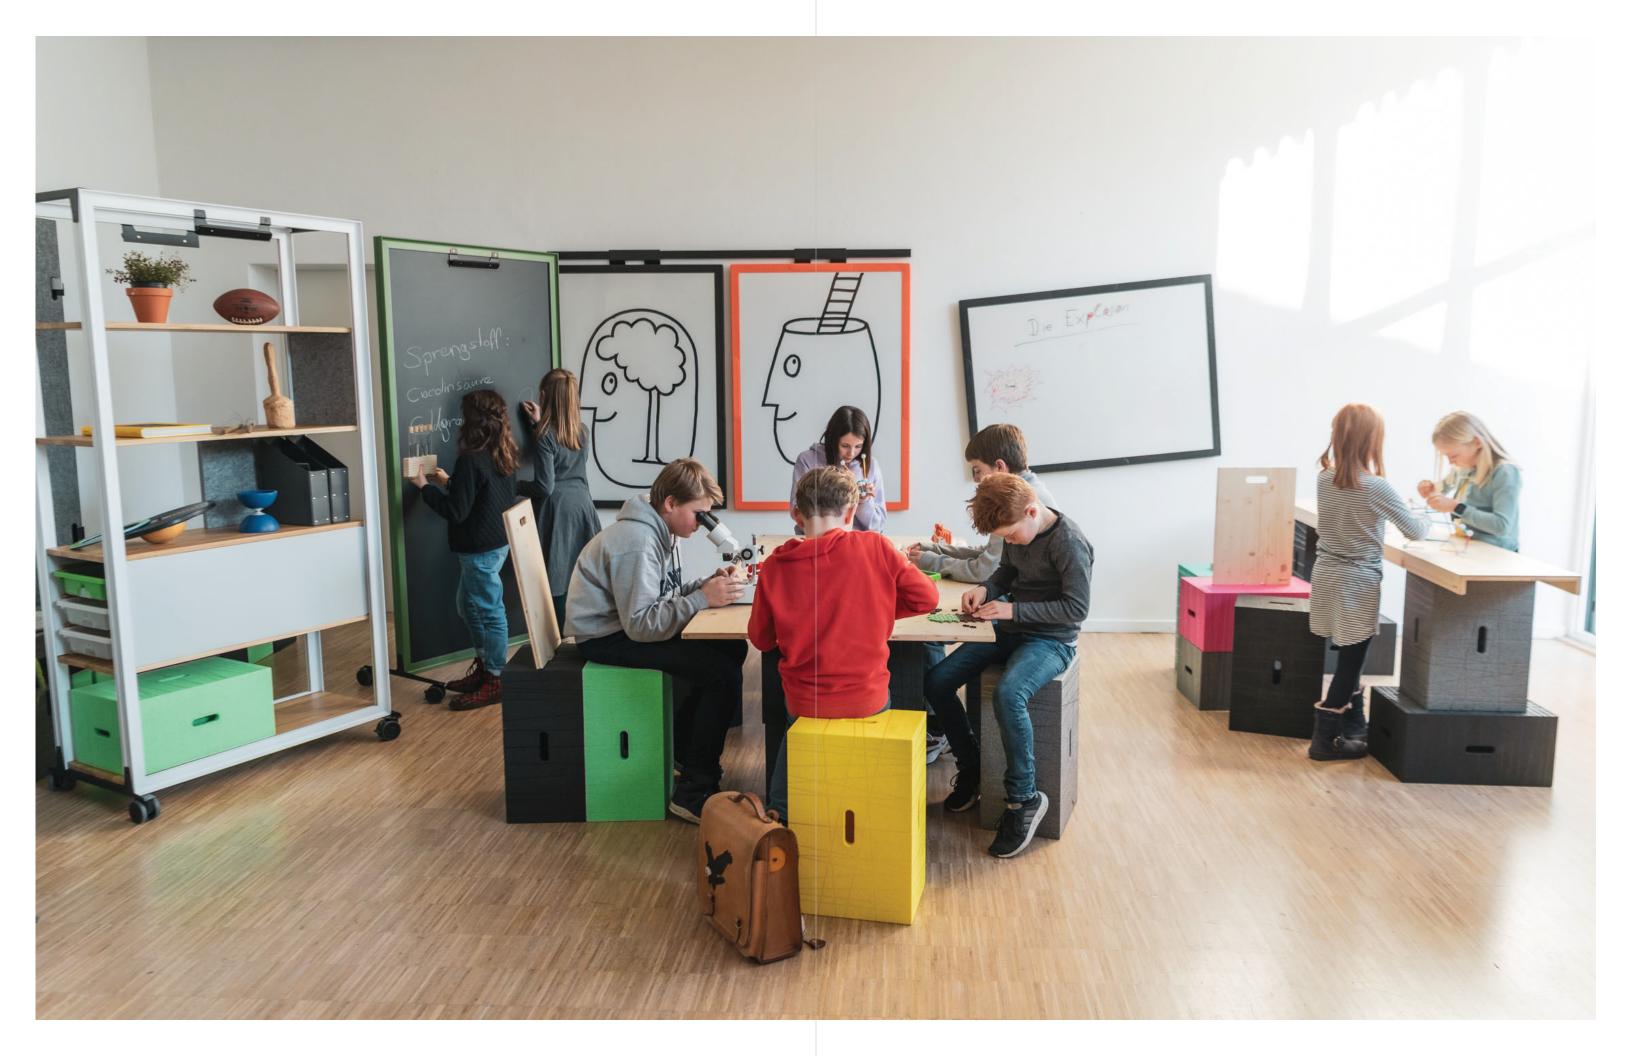

# Xbrick

Xbrick is a flexible multifunction module, suitable for indoor and outdoor use.

# X-table X-bench

X-table uses Xbrick as the frame which allows you to quickly shift the mode of learning and collaborating.

X-bench uses Xbrick as the frame which allows you to quickly shift the mode of learning and collaborating.