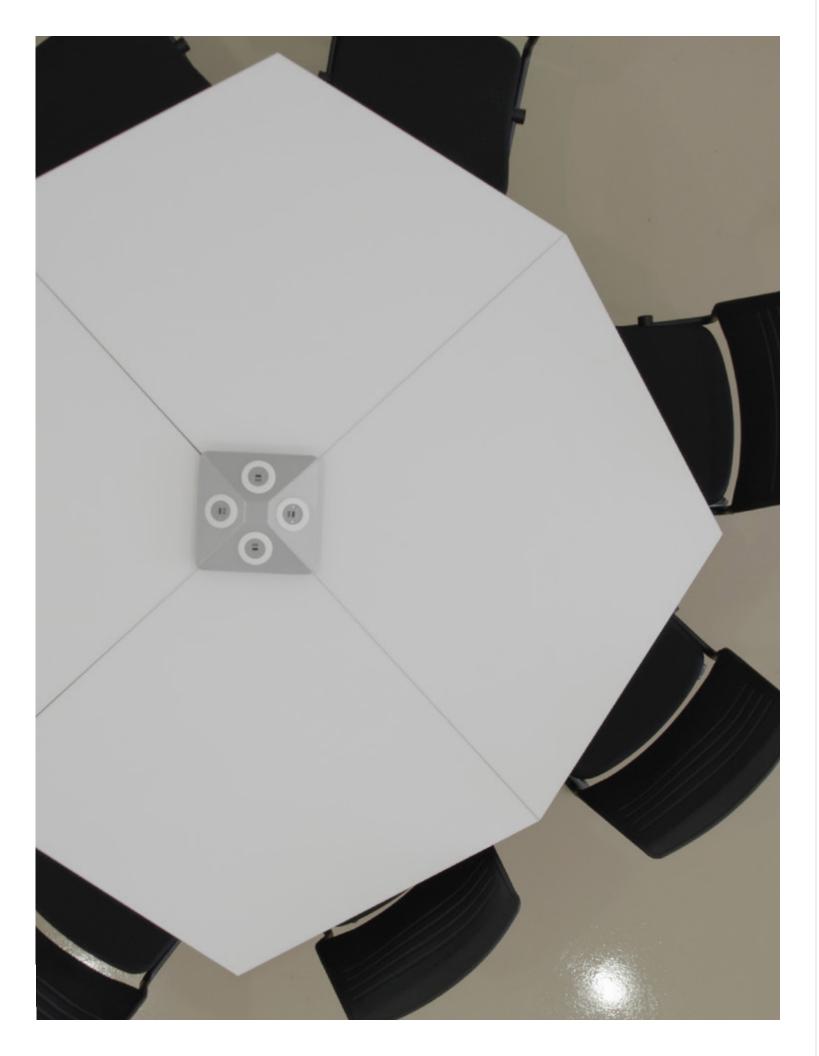

## Juice Bot®

Add a sense of fun to any learning environment with Juice Bot.

Supplies wireless power and the Aux version has a bluetooth speaking that delivers crystal clear sound.

# Juice Tree®

A mobile, wireless power tower designed to work with Kite®.