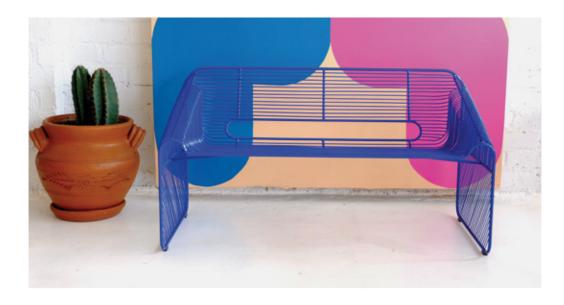

#### Waltzer

There's room for two with this wire frame lounge chair.

Works both indoor and outdoor.

A simple, mobile roll around sofa and workstation that provides multiple ways of collaborating and working within an open plan interior.