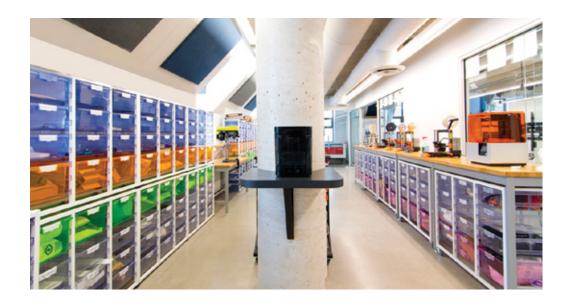

door and outdoor.





# Ping Pong





All work and no play - not the case with Ping-Pong. Hardwearing and rust-resistant, this heavy-duty aluminum table can withstand wind, rain and the most passionate of games.

A-frame LJ1





The A-Frame is a contemporary take on a classic shape. Welded using high quality recycled aluminum, its simple silhouette is ideal for inside and outside areas like canteens, breakout spaces, gardens and terraces.

Made out of recycled PET bottles, the design of the seat seamlessly blends tradition with environmentally friendly innovation.



#### Versatilis









Versatilis is a groundbreaking table system that gives you the hassle-free ability to create a diverse range of non-folding customized tables in heights ranging from 15 to 41 inch.



# Go Storage





Robust storage units and carts available in an array of colors.





# Juice Tree®



A mobile, wireless power tower designed to work with Kite®.

#### A-frame demount

#### K-seat







## Mini Mobile



Mobile, folding and nesting table system that is ideal for collaborative and solo learning.





# MBob



Comfortable floor seats available in a variety of colors, encourages new ways of working, learning and collaborating.

# PXL







Peelable, magnetic visuals that can be freely arranged and rearranged on the wall.



#### Nook

#### Giant Donut







The Nook is designed as a comfortable lounge chair for school lobbies, break-out areas, library projects or waiting areas.

As the name tells us, nothing more than a giant donut that you can sit on.

#### K-stool



A stackable an