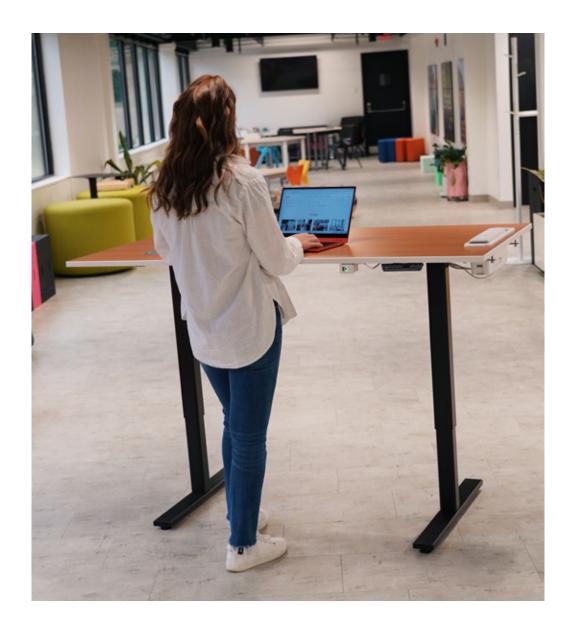

# Space Chicken XL

A comfortable and curvy rocking seat for schools, recreation and breakout spaces.

A gas-assisted height adjustable table that allows you to maintain a comfortable and ergonomic working posture while sitting or standing.