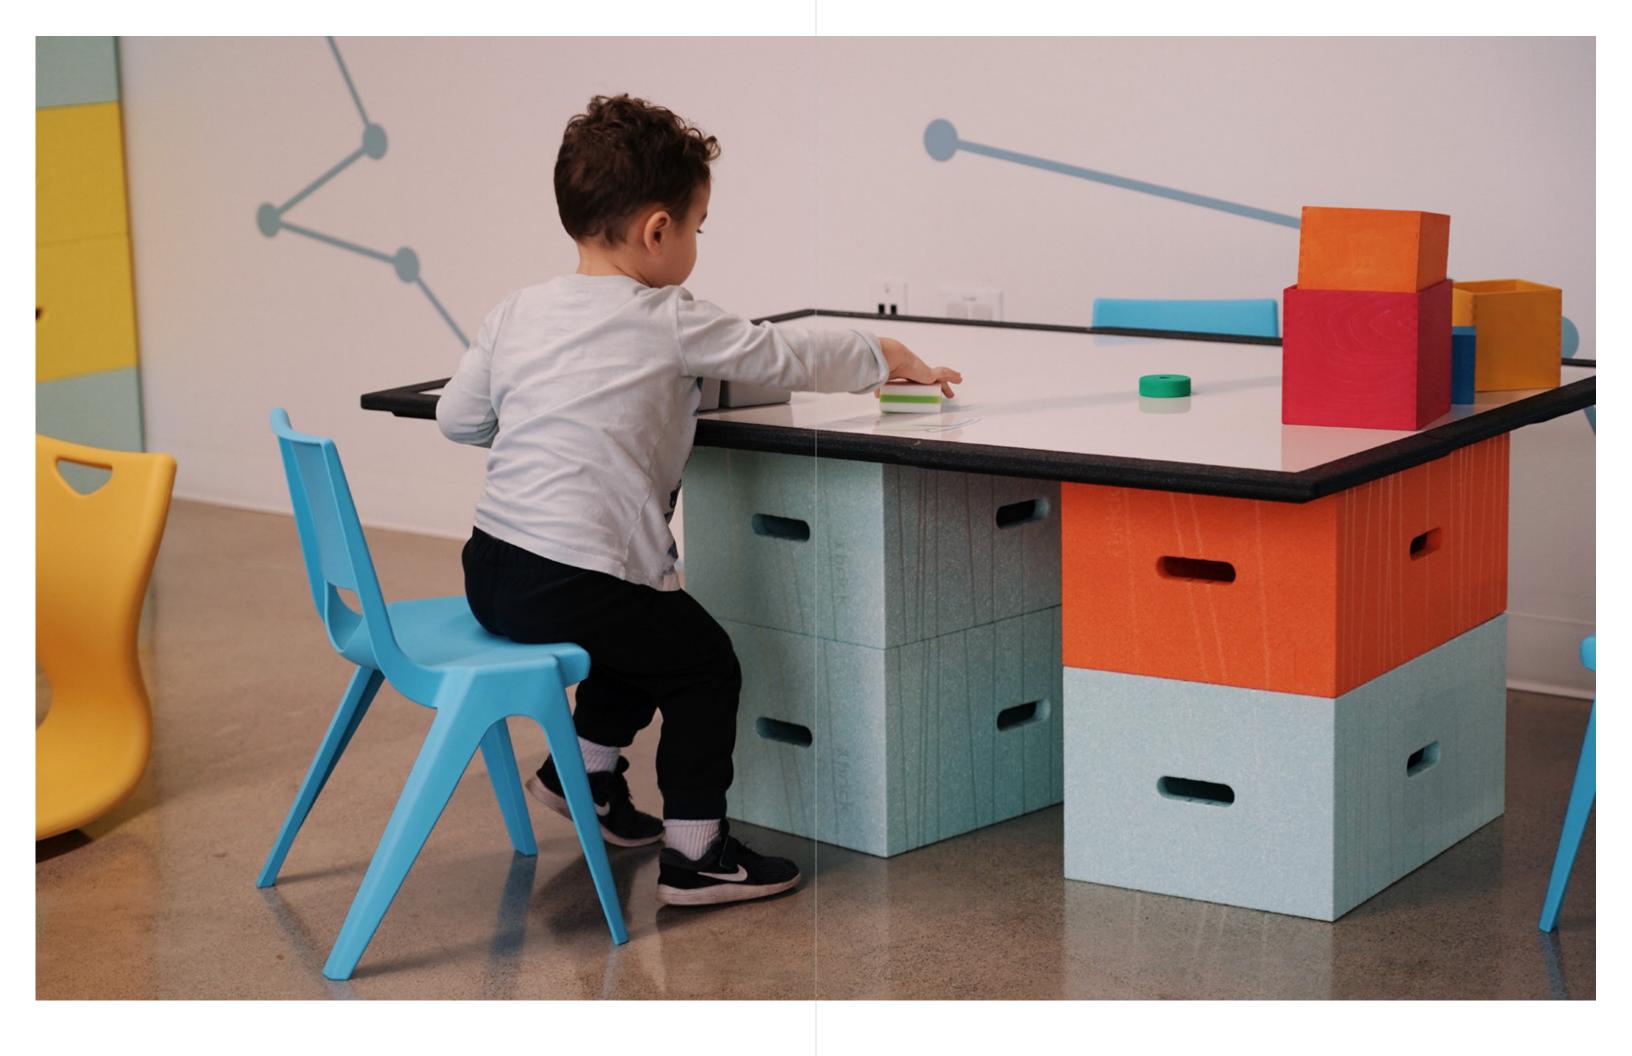

# Xbrick

Xbrick is a flexible multifunction module, suitable for indoor and outdoor use.

# Shadowspec

Use Flomo with Xbricks to make a writable table that can be used indoor and outdoor.

A premium outdoor umbrella that gives you the ability to control your shade with ease. Gas-assist means it's easy to unfold the umbreallas.