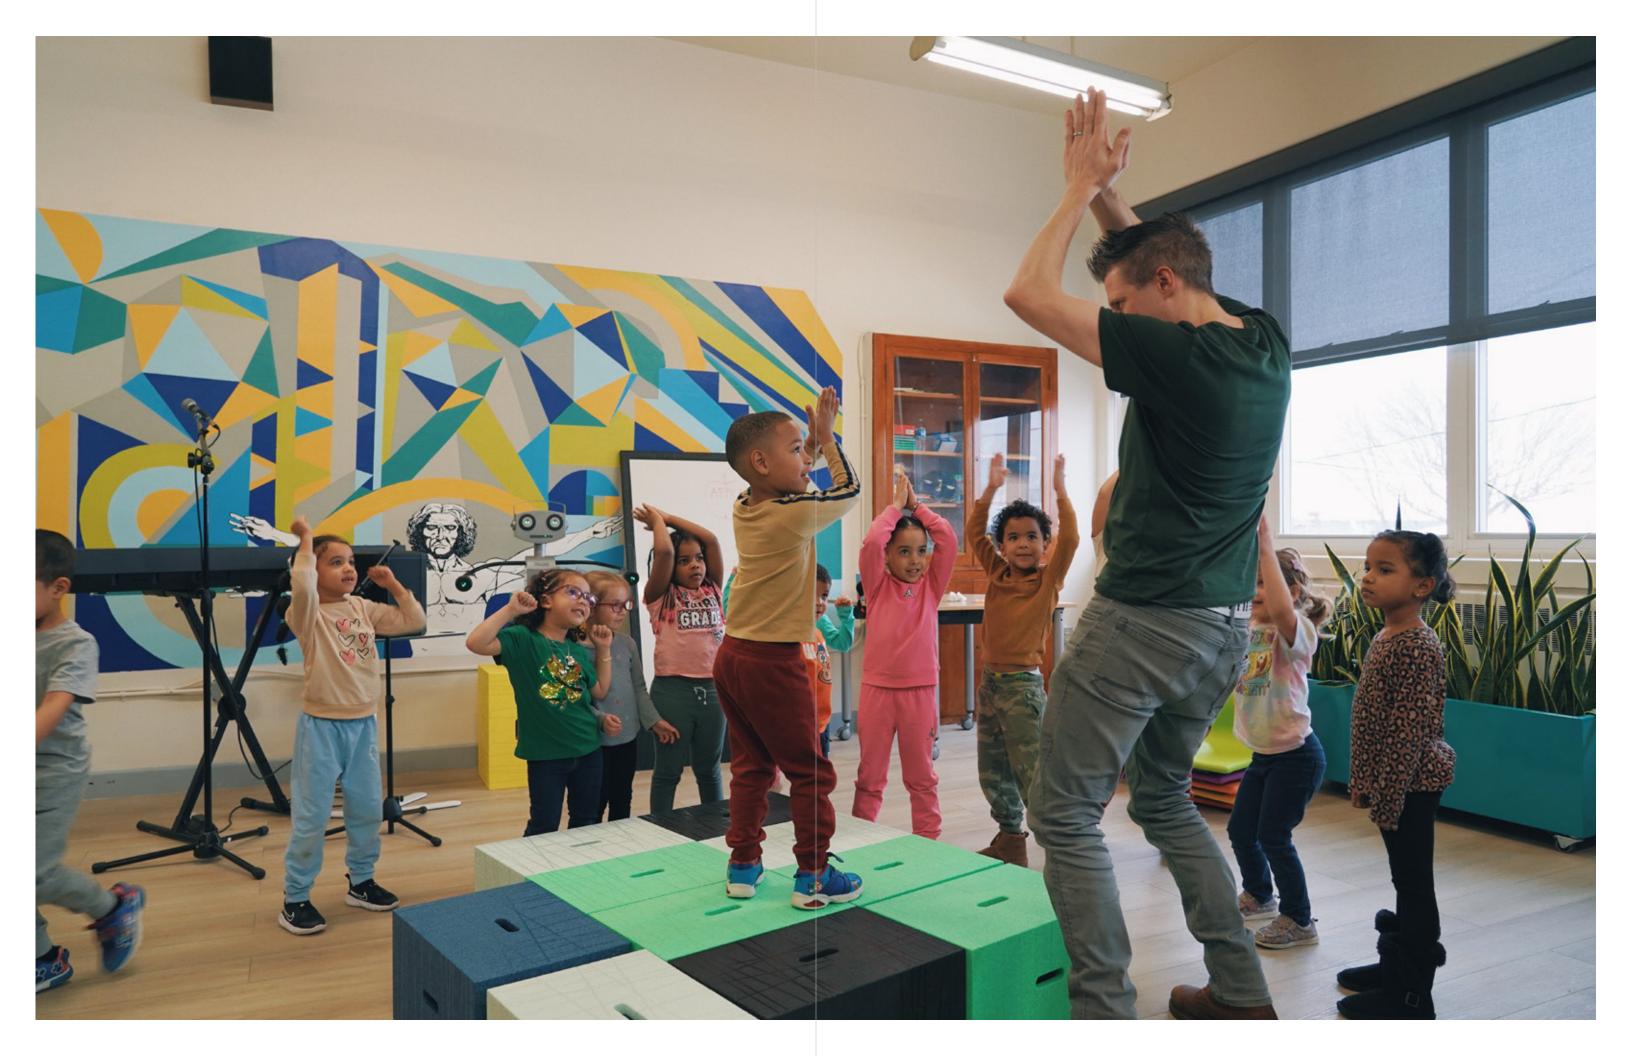

table system.

Fun, practical, safe and stimulating seats for learning environments, libraries and classrooms.



# Trestle



All-metal indoor/outdoor table and bench.



# Box Lounger

# Bebop





# M-Pod Linear





A privacy chair for breakout areas in office, education and library spaces.

An all welded indoor/outdoor table.



#### Muzo Planters









Keeping plants and greenery at their best requires a bit of effort, so we've made the job as easy as possible with our range of mobile planters.

# Signs

## Q-rise







#### Love Seat

#### Waltzer







There's room for two with this wire frame lounge chair.

Works both indoor and outdoor.

A simple, mobile roll around sofa and workstation that provides multiple ways of collaborating and working within an open plan interior.



#### Alfresco Bench



Beautiful surfaces and a contrasting brushed stainless steel frame make Alfresco Bench a statement piece.







With a felt seat made from recycled PET bottles, LJ3 is a stool that is both beautiful and functional in equal measure.



# Lips

# Space Chicken XL





A comfortable and curvy rocking seat for schools, recreation and breakout spaces.

A gas-assisted height adjustable table that allows you to maintain a comfortable and ergonomic working posture while sitting or standing.

# X-table X-bench









X-table uses Xbrick as the frame which allows you to quickly shift the mode of learning and collaborating.

X-bench uses Xbrick as the frame which allows you to quickly shift the mode of learning and collaborating.

#### Innov-8





Switch

# Qpac







A