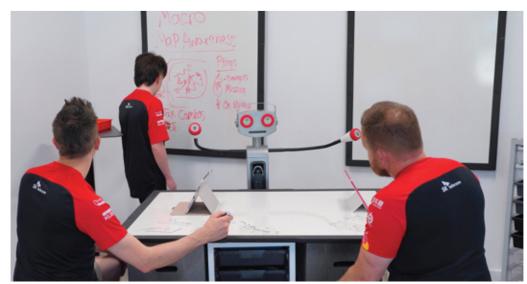

## Juice Bot®

Add a sense of fun to any learning environment with Juice Bot.

Supplies wireless power and the Aux version has a bluetooth speaking that delivers crystal clear sound.

# Juice Tree®

A mobile, wireless power tower designed to work with Kite®.