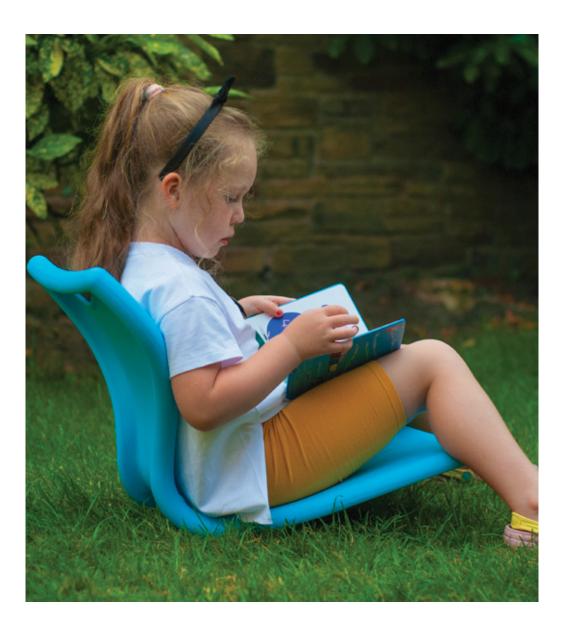

#### Giant Donut

The Nook is designed as a comfortable lounge chair for school lobbies, break-out areas, library projects or waiting areas.

As the name tells us, nothing more than a giant donut that you can sit on.