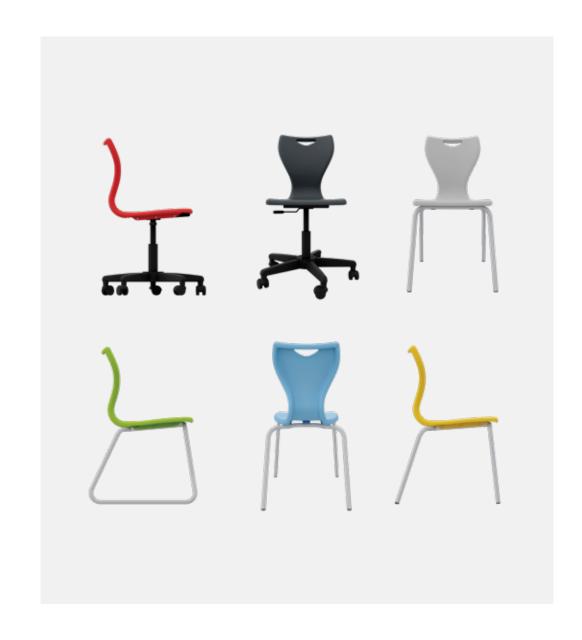

## Tall Kite®

Puzzle

A mobile, folding, standing height table system.

Fun, practical, safe and stimulating seats for learning environments, libraries and classrooms.