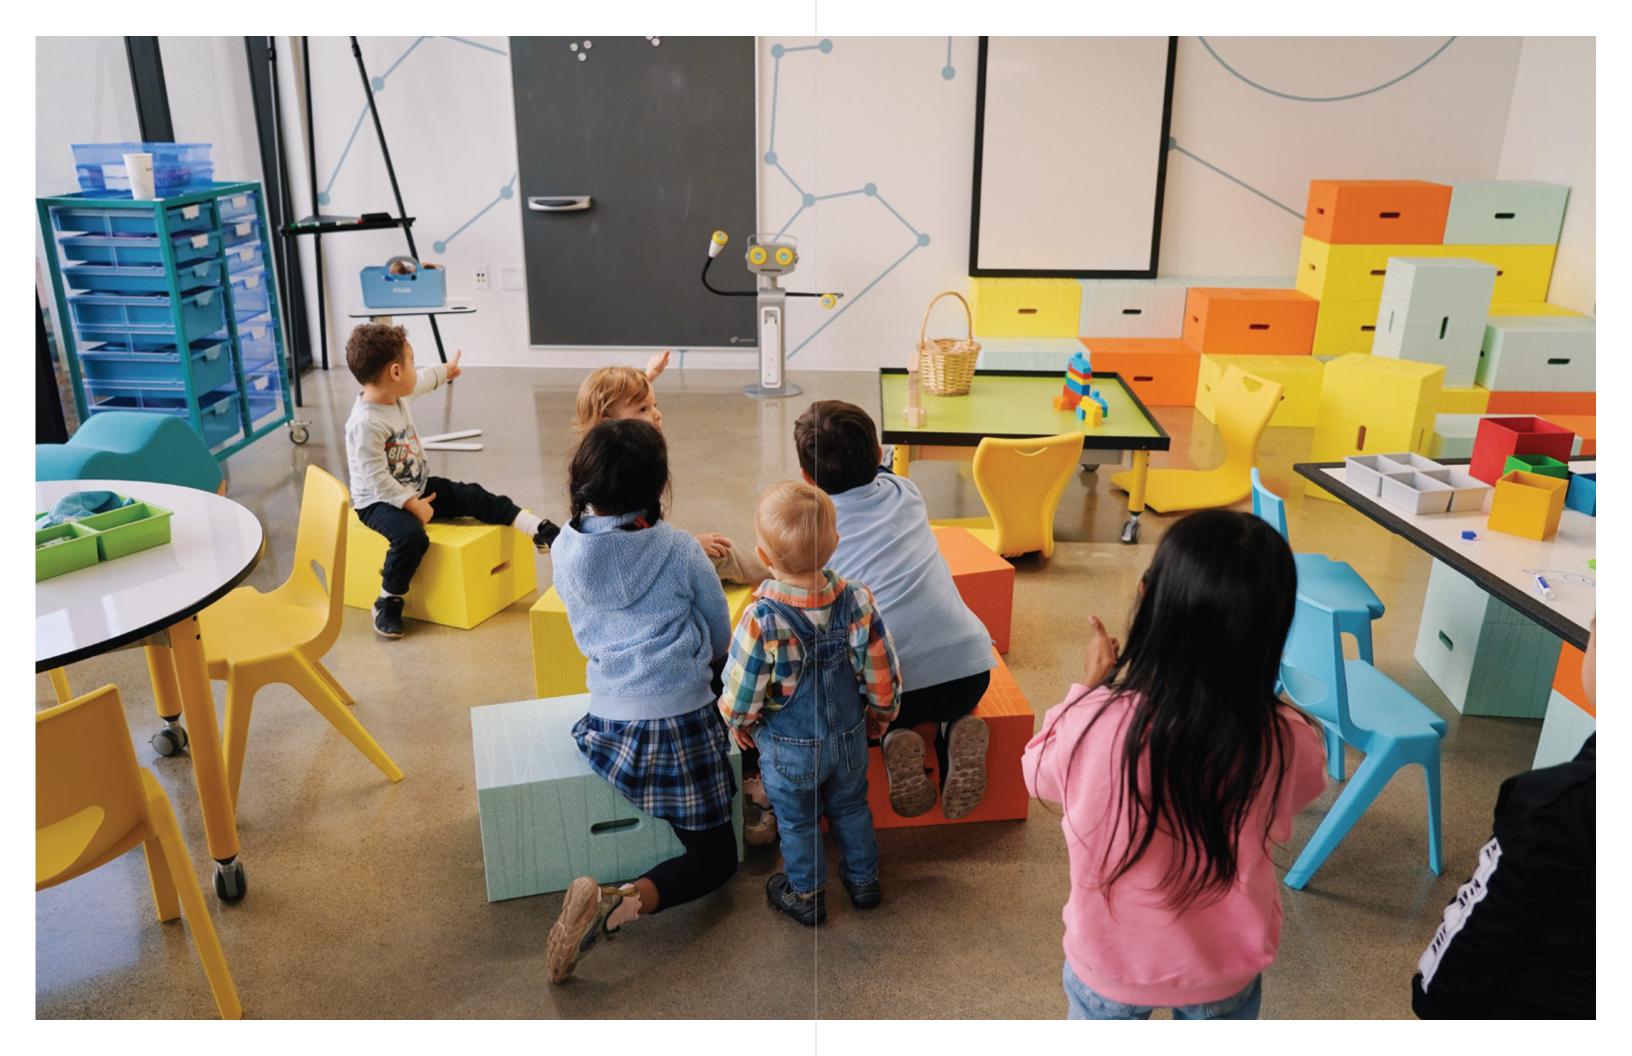

# Xbrick

Xbrick is a flexible multifunction module, suitable for indoor and outdoor use.

# X-table X-bench

X-table uses Xbrick as the frame which allows you to quickly shift the mode of learning and collaborating.

X-bench uses Xbrick as the frame which allows you to quickly shift the mode of learning and collaborating.