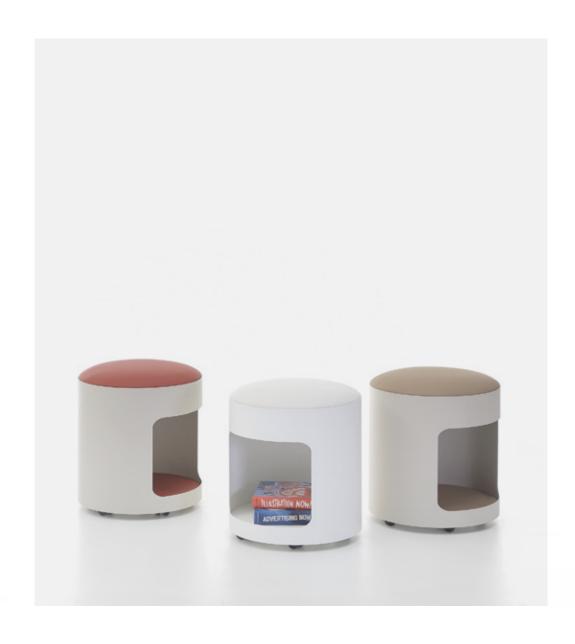

wireless power tower designed to work with Kite®.

#### A-frame demount

#### K-seat







## Mini Mobile



Mobile, folding and nesting table system that is ideal for collaborative and solo learning.





# MBob



Comfortable floor seats available in a variety of colors, encourages new ways of working, learning and collaborating.

# PXL







Peelable, magnetic visuals that can be freely arranged and rearranged on the wall.



#### Nook

#### Giant Donut







The Nook is designed as a comfortable lounge chair for school lobbies, break-out areas, library projects or waiting areas.

As the name tells us, nothing more than a giant donut that you can sit on.

#### K-stool



A stackable and highly durable stool.





# Block



A robust and durable indoor/ourtdoor table and bench.



2





Edge

R2 is a mobile buffet which allows you to store your personal belongings in the recess under seat.

Edge was conceived as a dash of boldness for inside and outside space.

Designed with a chunky aluminum base that looks splendid when powder-coated in a vibrant color.









#### Flomo table

# Shadowspec







Use Flomo with Xbricks to make a writable table that can be used indoor and outdoor.

A premium outdoor umbrella that gives you the ability to control your shade with ease. Gas-assist means it's easy to unfold the umbreallas.

## Tall Kite®





Puzzle

A mobile, folding, standing height table system.

Fun, practical, safe and stimulating seats for learning environments, libraries and classrooms.



# Trestle



All-metal indoor/outdoor table and bench.



# Box Lounger