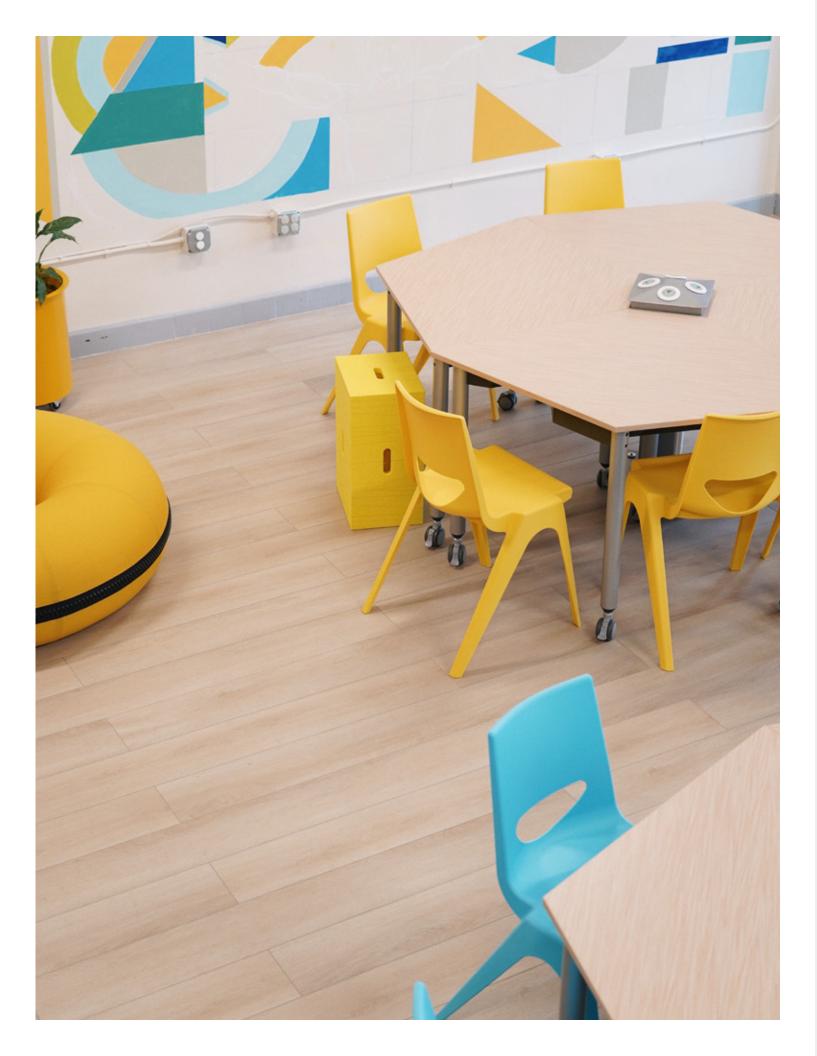

## Juice Bot®

Add a sense of fun to any learning environment with Juice Bot.

Supplies wireless power and the Aux version has a bluetooth speaking that delivers crystal clear sound.

## Tall Kite®

Puzzle

A mobile, folding, standing height table system.

Fun, practical, safe and stimulating seats for learning environments, libraries and classrooms.