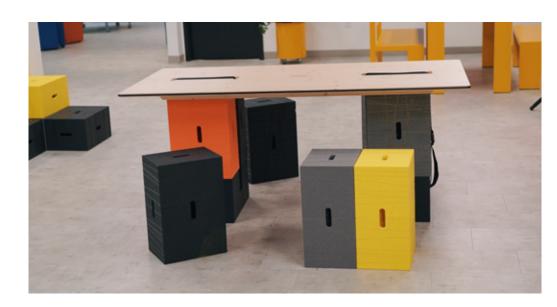

# Xbrick

Xbrick is a flexible multifunction module, suitable for indoor and outdoor use.

# X-table X-bench

X-table uses Xbrick as the frame which allows you to quickly shift the mode of learning and collaborating.

X-bench uses Xbrick as the frame which allows you to quickly shift the mode of learning and collaborating.