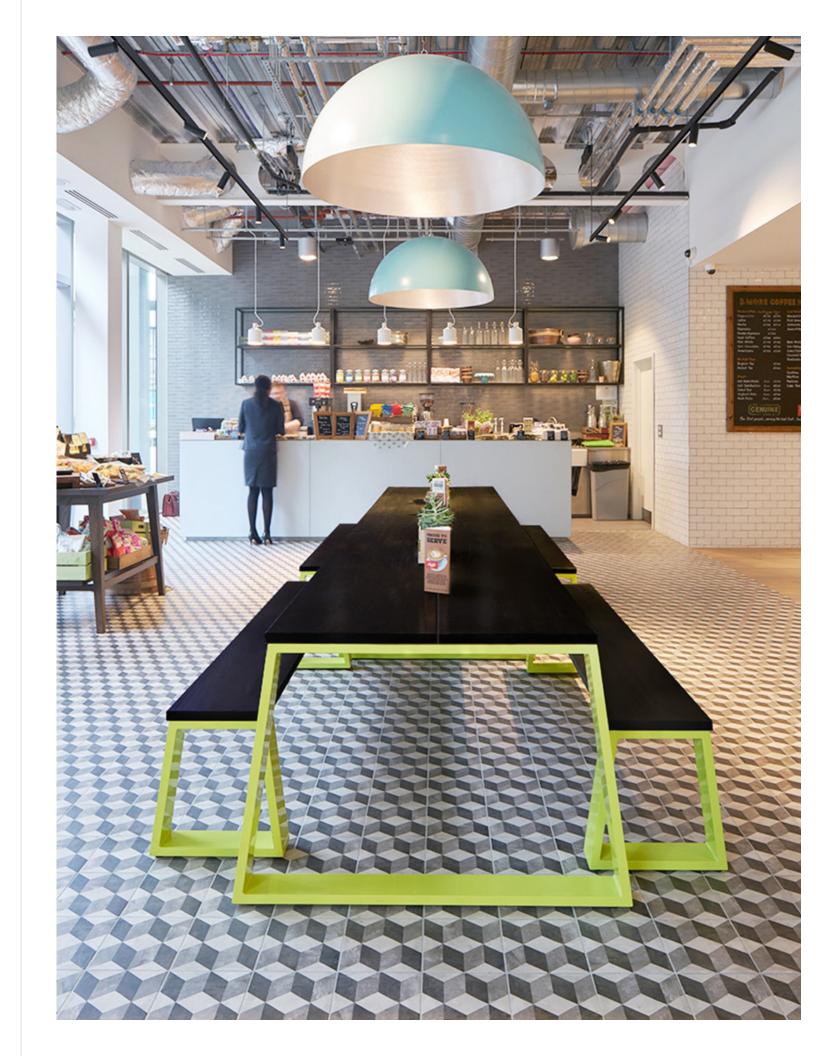

# Block

A robust and durable indoor/ourtdoor table and bench.

2

Edge

R2 is a mobile buffet which allows you to store your personal belongings in the recess under seat.

Edge was conceived as a dash of boldness for inside and outside space.