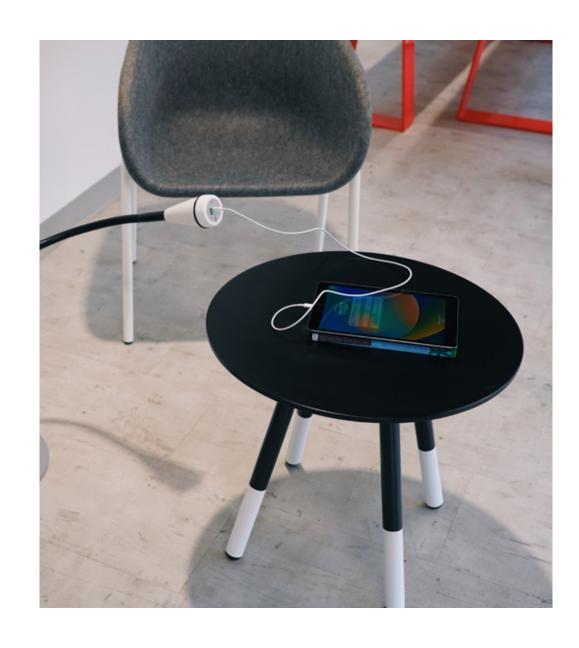

## Juice Bot®

Add a sense of fun to any learning environment with Juice Bot.

Supplies wireless power and the Aux version has a bluetooth speaking that delivers crystal clear sound.