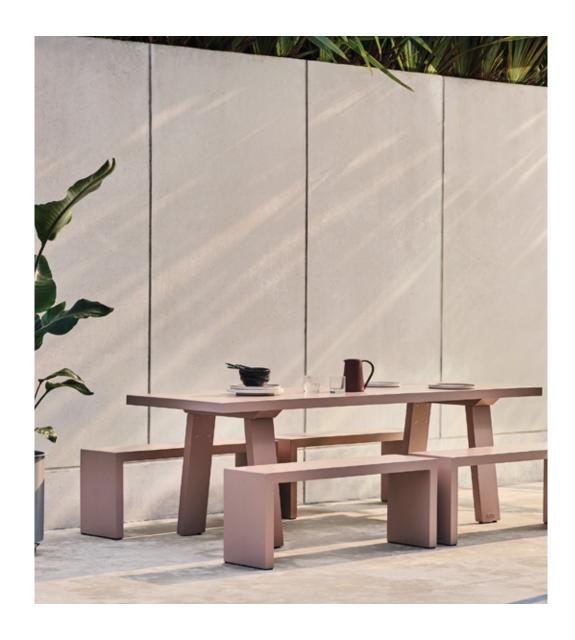

# Block

A robust and durable indoor/ourtdoor table and bench.

2

Edge

R2 is a mobile buffet which allows you to store your personal belongings in the recess under seat.

Edge was conceived as a dash of boldness for inside and outside space.