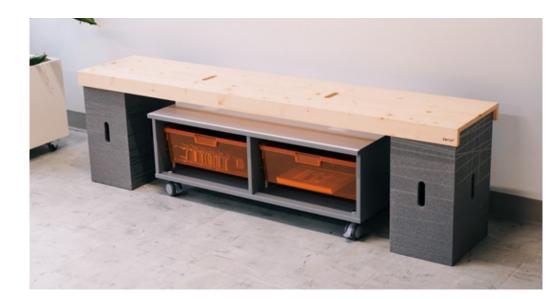

# Xbrick

Xbrick is a flexible multifunction module, suitable for indoor and outdoor use.

# X-table X-bench

X-table uses Xbrick as the frame which allows you to quickly shift the mode of learning and collaborating.

X-bench uses Xbrick as the frame which allows you to quickly shift the mode of learning and collaborating.