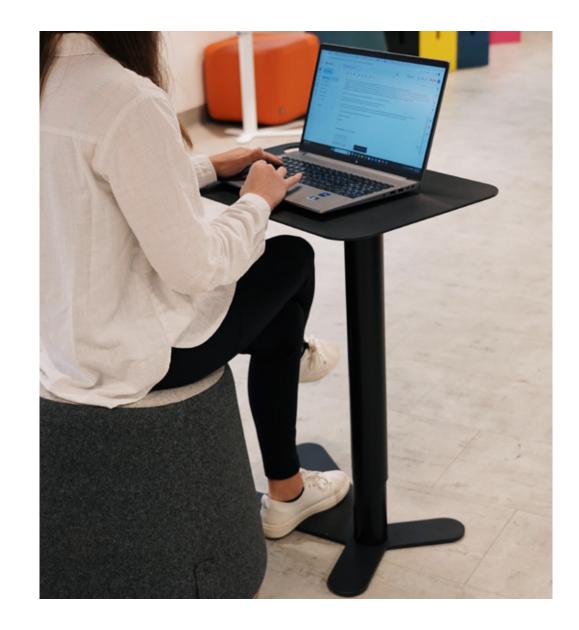

# Space Chicken XL

A comfortable and curvy rocking seat for schools, recreation and breakout spaces.

A gas-assisted height adjustable table that allows you to maintain a comfortable and ergonomic working posture while sitting or standing.