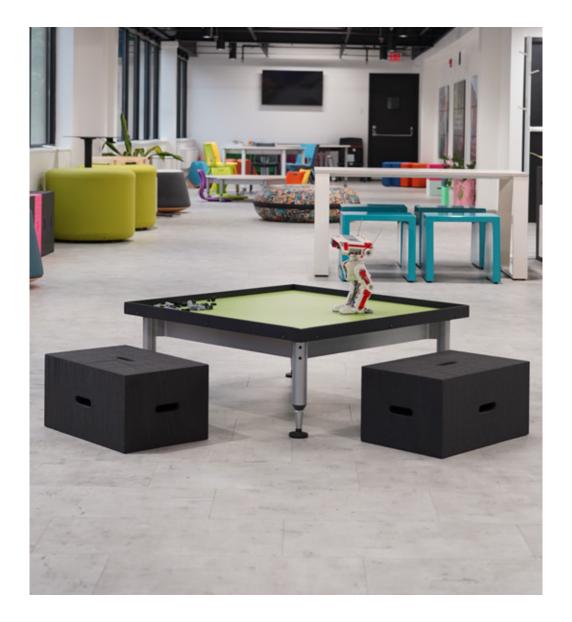

statement piece.







With a felt seat made from recycled PET bottles, LJ3 is a stool that is both beautiful and functional in equal measure.



# Lips

# Space Chicken XL





A comfortable and curvy rocking seat for schools, recreation and breakout spaces.

A gas-assisted height adjustable table that allows you to maintain a comfortable and ergonomic working posture while sitting or standing.

# X-table X-bench









X-table uses Xbrick as the frame which allows you to quickly shift the mode of learning and collaborating.

X-bench uses Xbrick as the frame which allows you to quickly shift the mode of learning and collaborating.

#### Innov-8





Switch

# Qpac







A rechargeable battery with enough juice to wirelessly power a table for a day.



# Daywalker

#### Bot Builder





#### Alfresco Mini



Combining a brushed, stainless steel frame with either a solid Iroko timber top for outside use, or birch ply with tinted lacquer for inside.





For more information about our products scan the QR codes.

# **muzo**Digi Brochures

#### Esports





Go Storage





First Of Its Kind





Power of Education





Learning Landscapes





Shape Up Your Space





Explore our website muzo-works.com

HQ + showroom 360 Kiwanis Blvd, West Hazleton, PA 18202

Showroom
Suite 112, 535 Talbert Drive,
Plano, Texas, TX 75075

Find us on Instagram

@hello.muzo

muzo muzo-works.com