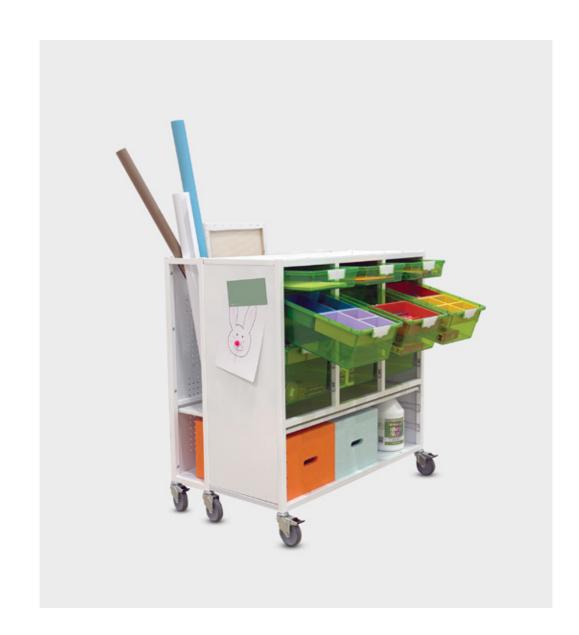

hin an open plan interior.



#### Alfresco Bench



Beautiful surfaces and a contrasting brushed stainless steel frame make Alfresco Bench a statement piece.







With a felt seat made from recycled PET bottles, LJ3 is a stool that is both beautiful and functional in equal measure.



# Lips

# Space Chicken XL





A comfortable and curvy rocking seat for schools, recreation and breakout spaces.

A gas-assisted height adjustable table that allows you to maintain a comfortable and ergonomic working posture while sitting or standing.

# X-table X-bench









X-table uses Xbrick as the frame which allows you to quickly shift the mode of learning and collaborating.

X-bench uses Xbrick as the frame which allows you to quickly shift the mode of learning and collaborating.

#### Innov-8





Switch

# Qpac







A rechargeable battery with enough juice to wirelessly power a table for a day.



# Daywalker

#### Bot Builder





#### Alfresco Mini



Combining a brushed, stainless steel frame with either a solid Iroko timber top for outside use, or birch ply with tinted lacquer for inside.





For more information about our products scan the QR codes.

# **muzo**Digi Brochures

#### Esports





Go Storage





First Of Its Kind





Power of Education





Learning Landscapes





Shape Up Your Space





Explore our website muzo-works.com

HQ + showroom 360 Kiwanis Blvd, West Hazleton, PA 18202

Showroom
Suite 112, 535 Talbert Drive,
Plano, Texas, TX 75075

Find us on Instagram

@hello.muzo

muzo muzo-works.com