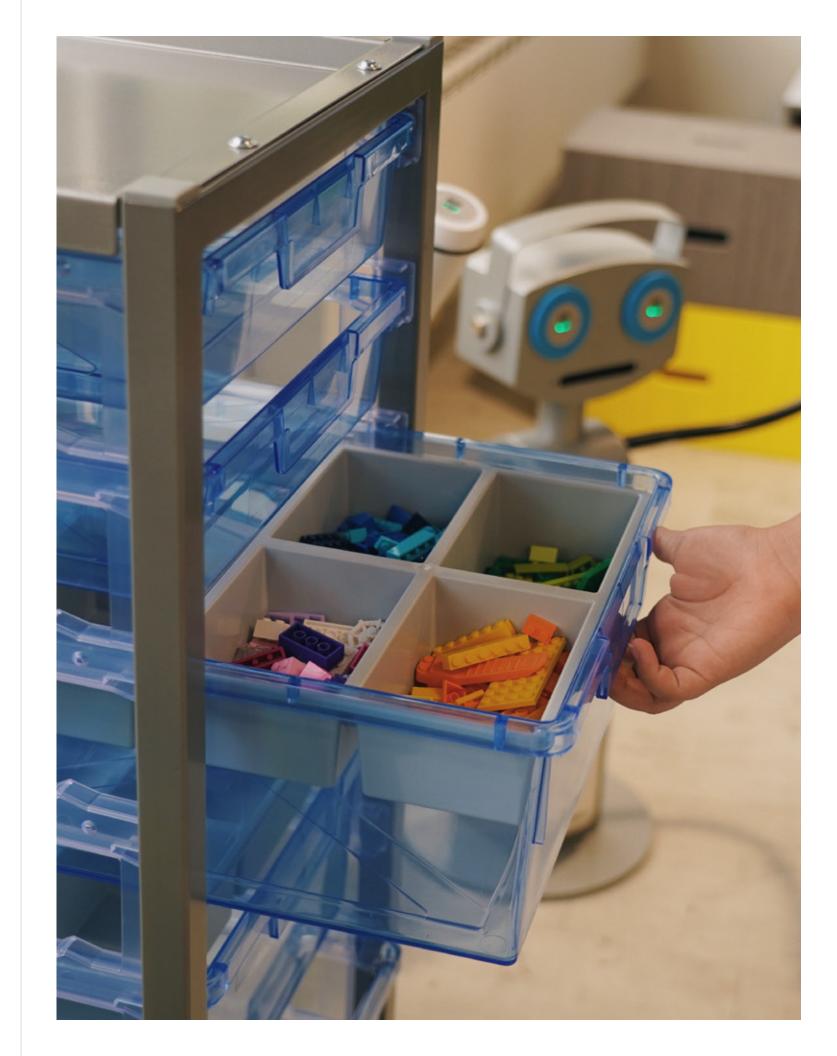

# Go Storage

Robust storage units and carts available in an array of colors.

#### Bot Builder