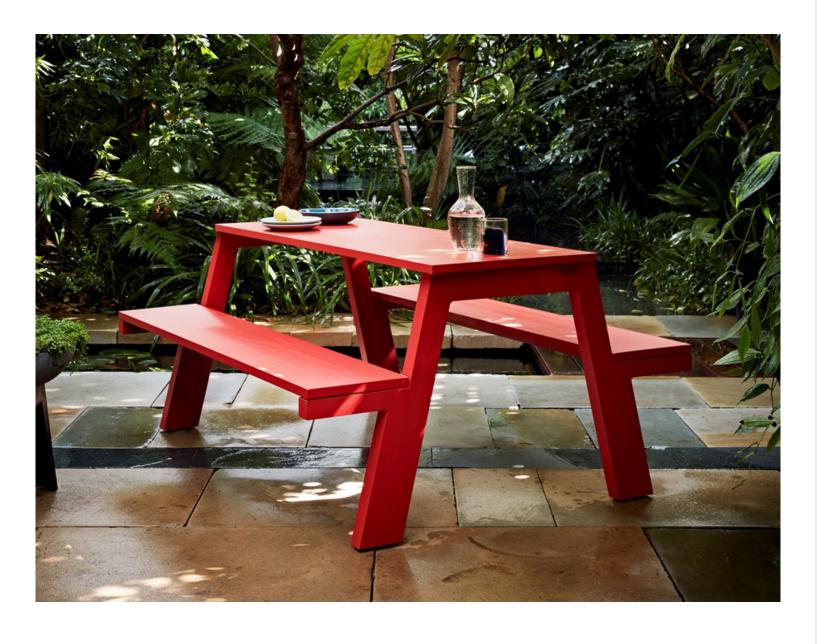

# Block

A robust and durable indoor/ourtdoor table and bench.

2

Edge

R2 is a mobile buffet which allows you to store your personal belongings in the recess under seat.

Edge was conceived as a dash of boldness for inside and outside space.