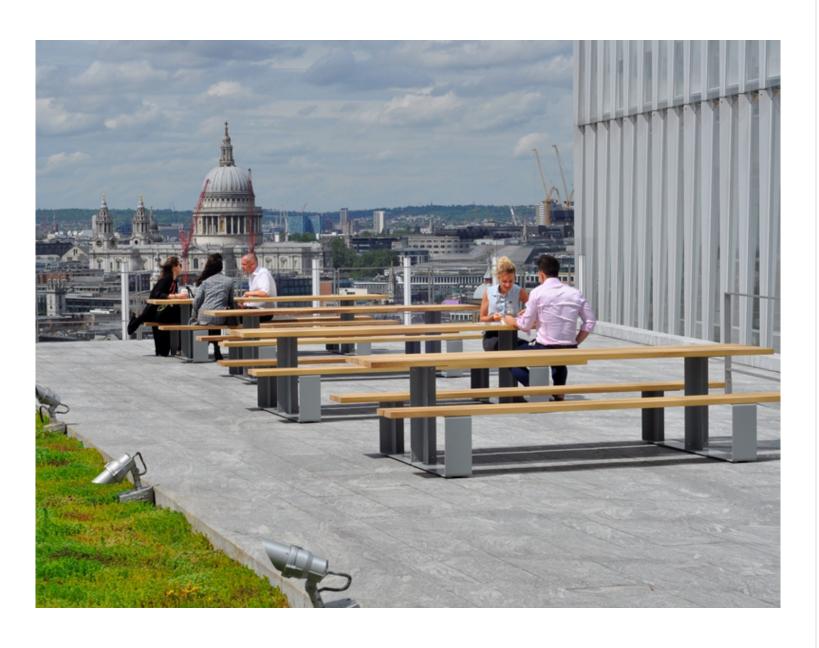

# Ping Pong

All work and no play - not the case with Ping-Pong. Hardwearing and rust-resistant, this heavy-duty aluminum table can withstand wind, rain and the most passionate of games.

A-frame LJ1

The A-Frame is a contemporary take on a classic shape. Welded using high quality recycled aluminum, its simple silhouette is ideal for inside and outside areas like canteens, breakout spaces, gardens and terraces.