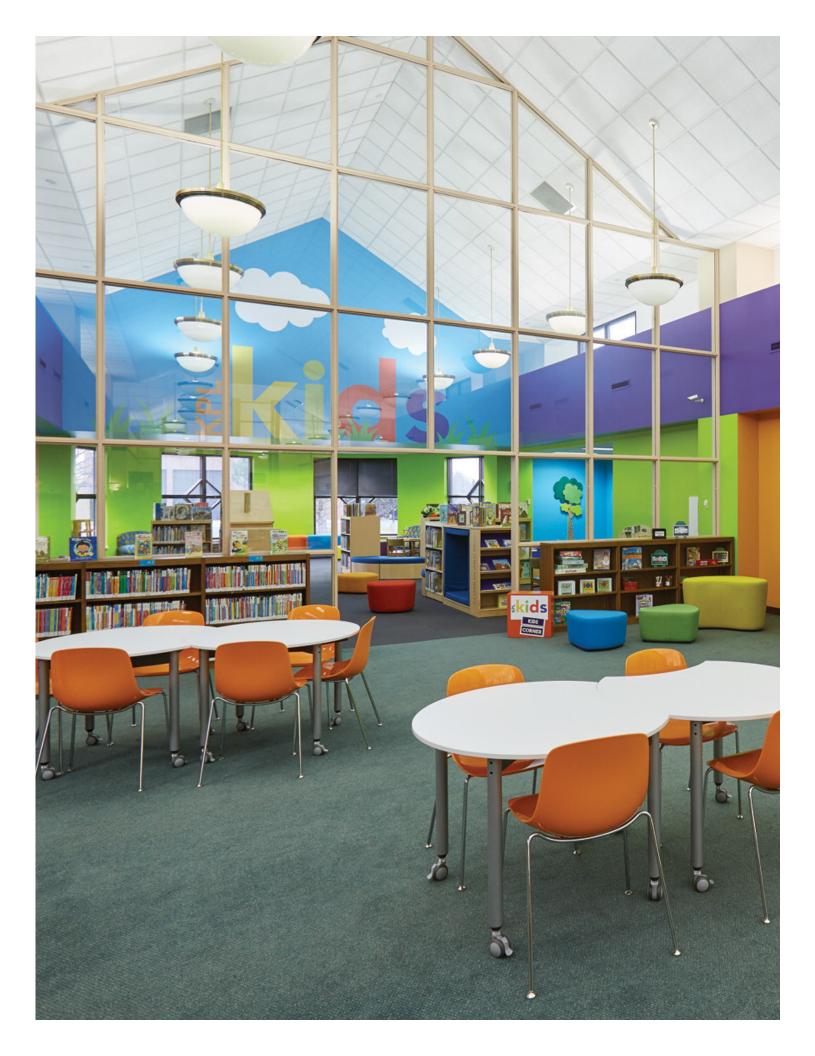

## Mini Mobile

Mobile, folding and nesting table system that is ideal for collaborative and solo learning.