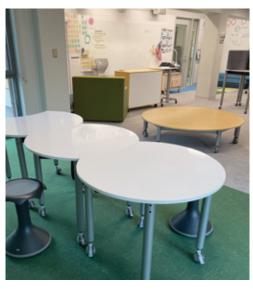

## Mini Mobile

Mobile, folding and nesting table system that is ideal for collaborative and solo learning.