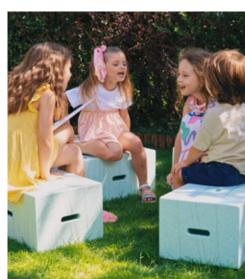

# Xbrick

Xbrick is a flexible multifunction module, suitable for indoor and outdoor use.