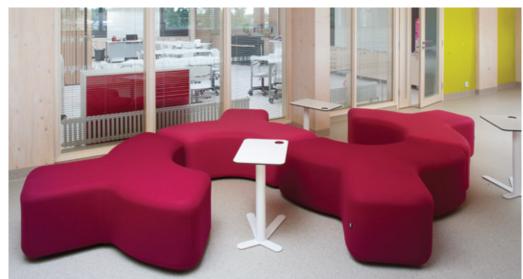

## Tall Kite®

Puzzle

A mobile, folding, standing height table system.

Fun, practical, safe and stimulating seats for learning environments, libraries and classrooms.