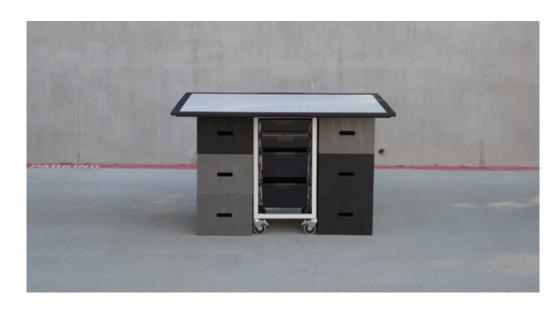

collaborating.

# PXL







Peelable, magnetic visuals that can be freely arranged and rearranged on the wall.



#### Nook

#### Giant Donut







The Nook is designed as a comfortable lounge chair for school lobbies, break-out areas, library projects or waiting areas.

As the name tells us, nothing more than a giant donut that you can sit on.

#### K-stool



A stackable and highly durable stool.





# Block



A robust and durable indoor/ourtdoor table and bench.



2





Edge

R2 is a mobile buffet which allows you to store your personal belongings in the recess under seat.

Edge was conceived as a dash of boldness for inside and outside space.

Designed with a chunky aluminum base that looks splendid when powder-coated in a vibrant color.









#### Flomo table

# Shadowspec







Use Flomo with Xbricks to make a writable table that can be used indoor and outdoor.

A premium outdoor umbrella that gives you the ability to control your shade with ease. Gas-assist means it's easy to unfold the umbreallas.

## Tall Kite®





Puzzle

A mobile, folding, standing height table system.

Fun, practical, safe and stimulating seats for learning environments, libraries and classrooms.



# Trestle



All-metal indoor/outdoor table and bench.



# Box Lounger

# Bebop





# M-Pod Linear





A privacy chair for breakout areas in office, education and library spaces.

An all welded indoor/outdoor table.



#### Muzo Planters









Keeping plants and greenery at their best requires a bit of effort, so we've made the job as easy as possible with our range of mobile plante