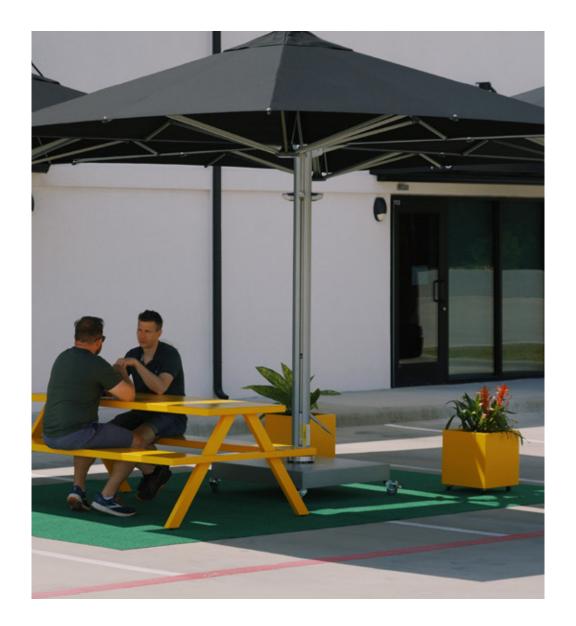

# Shadowspec

Use Flomo with Xbricks to make a writable table that can be used indoor and outdoor.

A premium outdoor umbrella that gives you the ability to control your shade with ease. Gas-assist means it's easy to unfold the umbreallas.