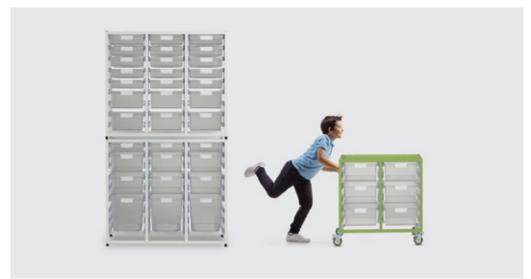

or and outdoor.





# Ping Pong





All work and no play - not the case with Ping-Pong. Hardwearing and rust-resistant, this heavy-duty aluminum table can withstand wind, rain and the most passionate of games.

A-frame LJ1





The A-Frame is a contemporary take on a classic shape. Welded using high quality recycled aluminum, its simple silhouette is ideal for inside and outside areas like canteens, breakout spaces, gardens and terraces.

Made out of recycled PET bottles, the design of the seat seamlessly blends tradition with environmentally friendly innovation.



#### Versatilis









Versatilis is a groundbreaking table system that gives you the hassle-free ability to create a diverse range of non-folding customized tables in heights ranging from 15 to 41 inch.



# Go Storage





Robust storage units and carts available in an array of colors.





# Juice Tree®



A mobile, wireless power tower designed to work with Kite®.

#### A-frame demount

#### K-seat







## Mini Mobile



Mobile, folding and nesting table system that is ideal for collaborative and solo learning.





# MBob



Comfortable floor seats available in a variety of colors, encourages new ways of working, learning and collaborating.

# PXL







Peelable, magnetic visuals that can be freely arranged and rearranged on the wall.



#### Nook

#### Giant Donut







The Nook is designed as a comfortable lounge chair for school lobbies, break-out areas, library projects or waiting areas.

As the name tells us, nothing more than a giant donut that you can sit on.

#### K-stool



A stackable and