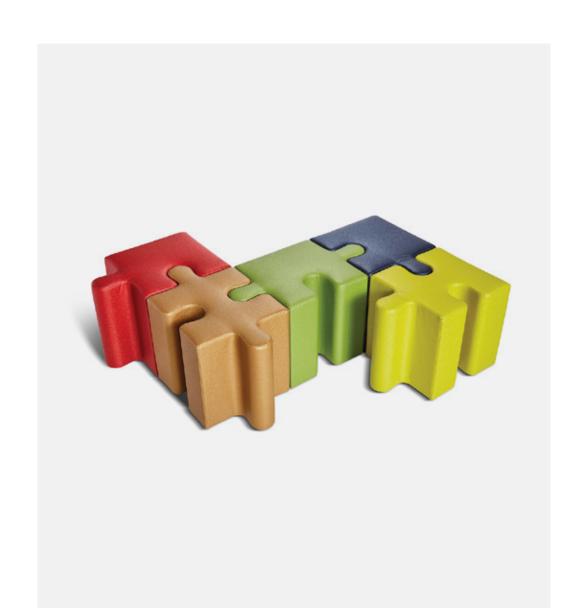

# Xbrick

Xbrick is a flexible multifunction module, suitable for indoor and outdoor use.