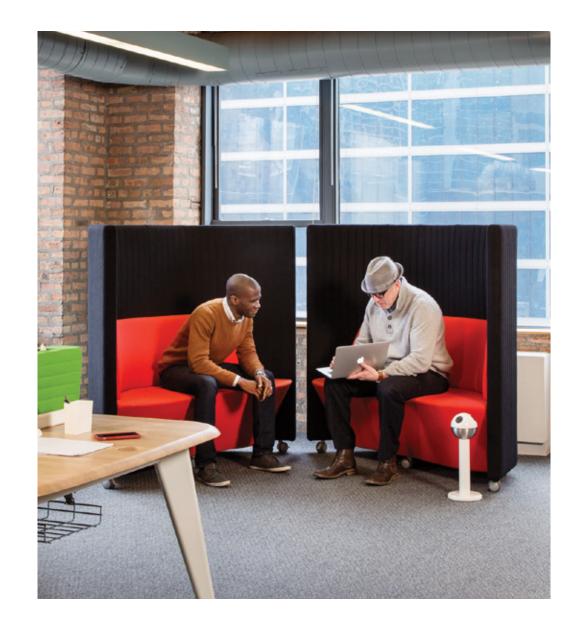

used indoor and outdoor.

A premium outdoor umbrella that gives you the ability to control your shade with ease. Gas-assist means it's easy to unfold the umbreallas.

## Tall Kite®





Puzzle

A mobile, folding, standing height table system.

Fun, practical, safe and stimulating seats for learning environments, libraries and classrooms.



# Trestle



All-metal indoor/outdoor table and bench.



# Box Lounger

# Bebop





# M-Pod Linear





A privacy chair for breakout areas in office, education and library spaces.

An all welded indoor/outdoor table.



#### Muzo Planters









Keeping plants and greenery at their best requires a bit of effort, so we've made the job as easy as possible with our range of mobile planters.

# Signs

## Q-rise







#### Love Seat

#### Waltzer







There's room for two with this wire frame lounge chair.

Works both indoor and outdoor.

A simple, mobile roll around sofa and workstation that provides multiple ways of collaborating and working within an open plan interior.



#### Alfresco Bench



Beautiful surfaces and a contrasting brushed stainless steel frame make Alfresco Bench a statement piece.







With a felt seat made from recycled PET bottles, LJ3 is a stool that is both beautiful and functional in equal measure.



# Lips

# Space Chicken XL





A comfortable and curvy rocking seat for schools, recreation and breakout spaces.

A gas-assisted height adjustable table that allows you to maintain a comfortable and ergonomic working posture while sitting or standing.

# X-table X-bench









X-table uses Xbrick as the fr