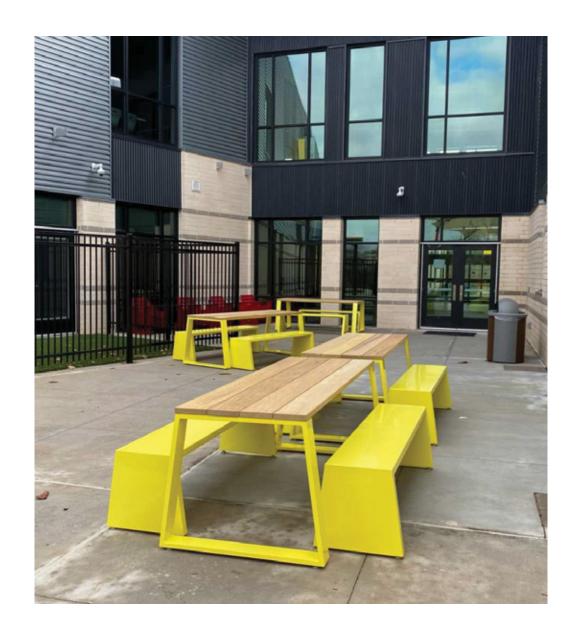

ilable in an array of colors.





# Juice Tree®



A mobile, wireless power tower designed to work with Kite®.

#### A-frame demount

#### K-seat







## Mini Mobile



Mobile, folding and nesting table system that is ideal for collaborative and solo learning.





# MBob



Comfortable floor seats available in a variety of colors, encourages new ways of working, learning and collaborating.

# PXL







Peelable, magnetic visuals that can be freely arranged and rearranged on the wall.



#### Nook

#### Giant Donut







The Nook is designed as a comfortable lounge chair for school lobbies, break-out areas, library projects or waiting areas.

As the name tells us, nothing more than a giant donut that you can sit on.

#### K-stool



A stackable and highly durable stool.





# Block



A robust and durable indoor/ourtdoor table and bench.



2





Edge

R2 is a mobile buffet which allows you to store your personal belongings in the recess under seat.

Edge was conceived as a dash of boldness for inside and outside space.

Designed with a chunky aluminum base that looks splendid when powder-coated in a vibrant color.









#### Flomo table

# Shadowspec







Use Flomo with Xbricks to make a writable table that can be used indoor and outdoor.

A premium outdoor umbrella that gives you the ability to control your shade with ease. Gas-assist means it's easy to unfold the umbreallas.

## Tall Kite®





Puzzle

A mobile, folding, standing height table system.

Fun, practical, safe and stimulating seats for learning environments, libraries and classrooms.



# Trestle