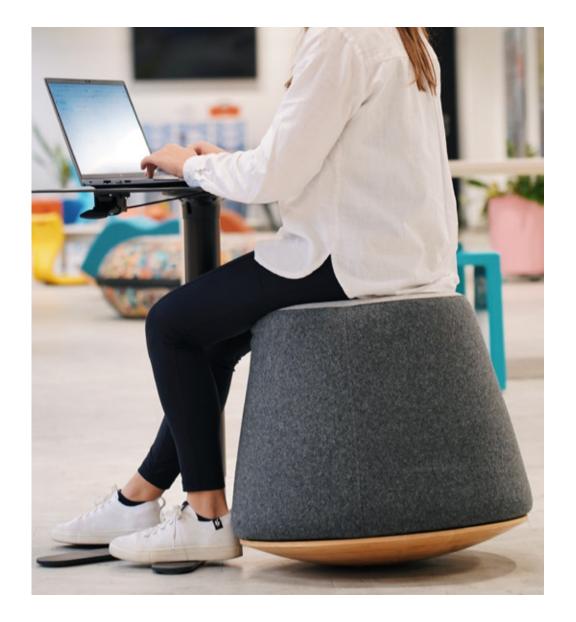

is a mobile buffet which allows you to store your personal belongings in the recess under seat.

Edge was conceived as a dash of boldness for inside and outside space.

Designed with a chunky aluminum base that looks splendid when powder-coated in a vibrant color.









#### Flomo table

# Shadowspec







Use Flomo with Xbricks to make a writable table that can be used indoor and outdoor.

A premium outdoor umbrella that gives you the ability to control your shade with ease. Gas-assist means it's easy to unfold the umbreallas.

## Tall Kite®





Puzzle

A mobile, folding, standing height table system.

Fun, practical, safe and stimulating seats for learning environments, libraries and classrooms.



# Trestle



All-metal indoor/outdoor table and bench.



# Box Lounger

# Bebop





# M-Pod Linear





A privacy chair for breakout areas in office, education and library spaces.

An all welded indoor/outdoor table.



#### Muzo Planters









Keeping plants and greenery at their best requires a bit of effort, so we've made the job as easy as possible with our range of mobile planters.

# Signs

## Q-rise







#### Love Seat

#### Waltzer







There's room for two with this wire frame lounge chair.

Works both indoor and outdoor.

A simple, mobile roll around sofa and workstation that provides multiple ways of collaborating and working within an open plan interior.



#### Alfresco Bench



Beautiful surfaces and a contrasting brushed stainless steel frame make Alfresco Bench a statement piece.







With a felt seat made from recycled PET bottles, LJ3 is a sto