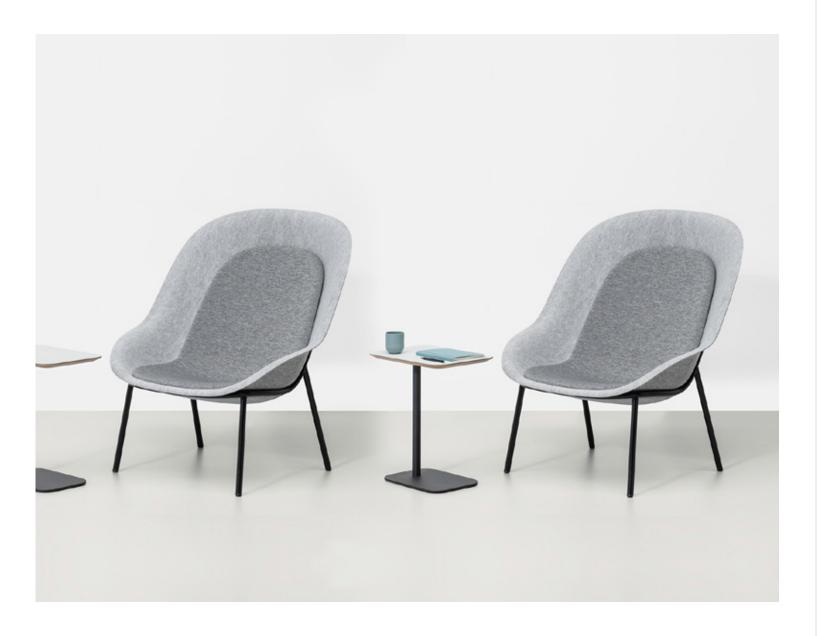

#### Nook

#### Giant Donut

The Nook is designed as a comfortable lounge chair for school lobbies, break-out areas, library projects or waiting areas.

As the name tells us, nothing more than a giant donut that you can sit on.