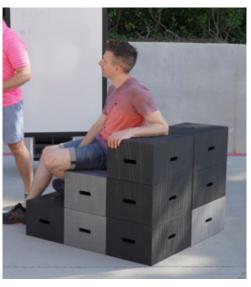

# Xbrick

Xbrick is a flexible multifunction module, suitable for indoor and outdoor use.