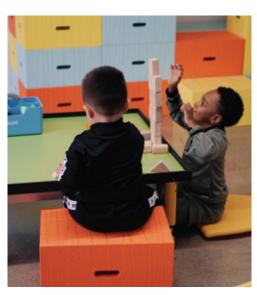

Xbrick









Xbrick is a flexible multifunction module, suitable for indoor and outdoor use.

#### Flomo





A light-weight, magnetic, writable board that is highly durable and works great both indoor and outdoor.





# Ping Pong





All work and no play - not the case with Ping-Pong. Hardwearing and rust-resistant, this heavy-duty aluminum table can withstand wind, rain and the most passionate of games.

A-frame LJ1





The A-Frame is a contemporary take on a classic shape. Welded using high quality recycled aluminum, its simple silhouette is ideal for inside and outside areas like canteens, breakout spaces, gardens and terraces.

Made out of recycled PET bottles, the design of the seat seamlessly blends tradition with environmentally friendly innovation.



#### Versatilis









Versatilis is a groundbreaking table system that gives you the hassle-free ability to create a diverse range of non-folding customized tables in heights ranging from 15 to 41 inch.



# Go Storage





Robust storage units and carts available in an array of colors.





# Juice Tree®



A mobile, wireless power tower designed to work with Kite®.

#### A-frame demount

#### K-seat







## Mini Mobile



Mobile, folding and nesting table system that is ideal for collaborative and solo learning.





# MBob



Comfortable floor seats available in a variety of colors, encourages new ways of working, learning and collaborating.

# PXL







Peelable, magnetic visuals that can be freely arranged and rearranged on the wall.



#### Nook

#### Giant Donut







The Nook is designed as a comf