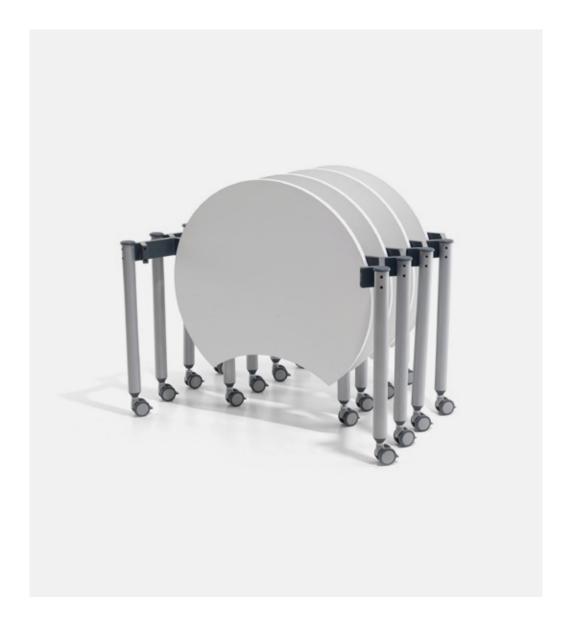

# Kite<sub>®</sub>

Unlock the potential of your space with Kite. The world's best mobile, folding and nesting table system.

#### Versatilis

Versatilis is a groundbreaking table system that gives you the hassle-free ability to create a diverse range of non-folding customized tables in heights ranging from 15 to 41 inch.