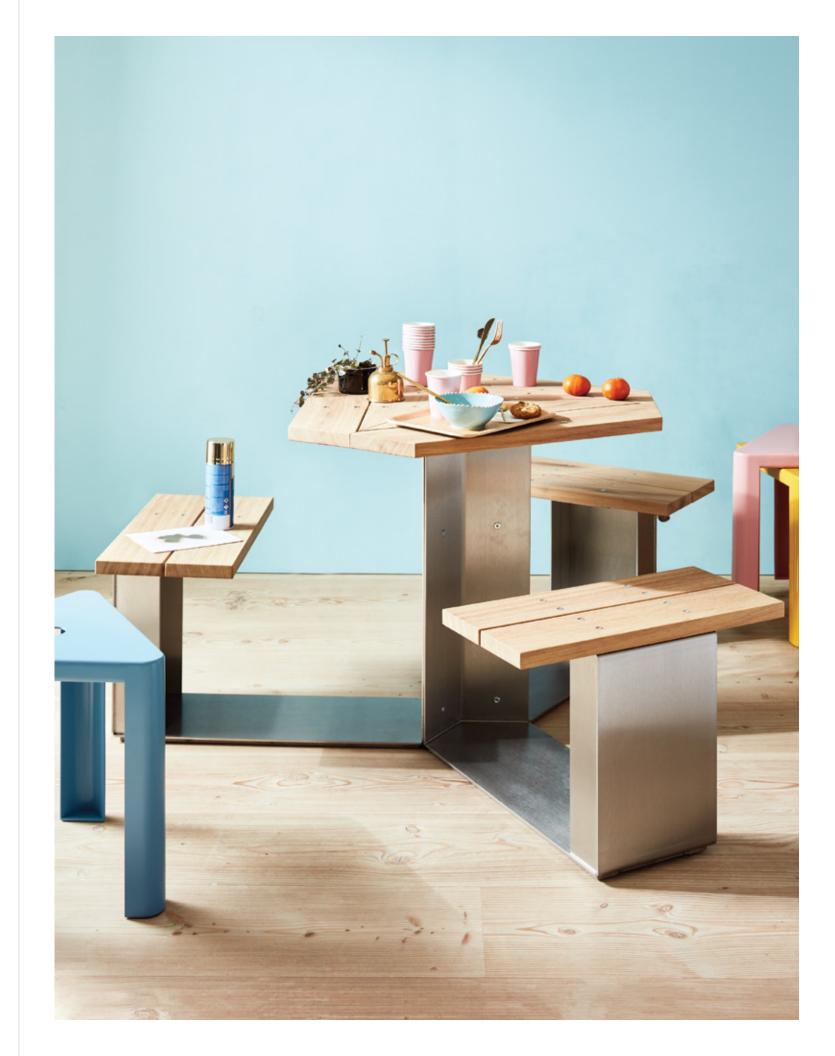

#### Alfresco Bench

Beautiful surfaces and a contrasting brushed stainless steel frame make Alfresco Bench a statement piece.

With a felt seat made from recycled PET bottles, LJ3 is a stool that is both beautiful and functional in equal measure.