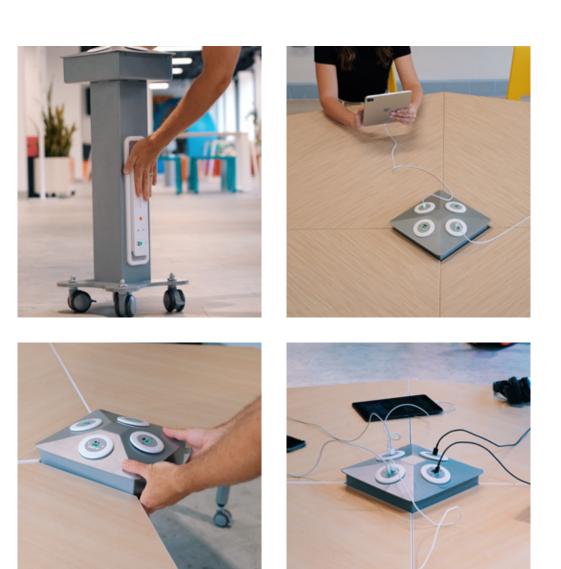

## Juice Bot®

Add a sense of fun to any learning environment with Juice Bot.

Supplies wireless power and the Aux version has a bluetooth speaking that delivers crystal clear sound.

# Juice Tree®

A mobile, wireless power tower designed to work with Kite®.

# Qpac

A rechargeable battery with enough juice to wirelessly power a table for a day.