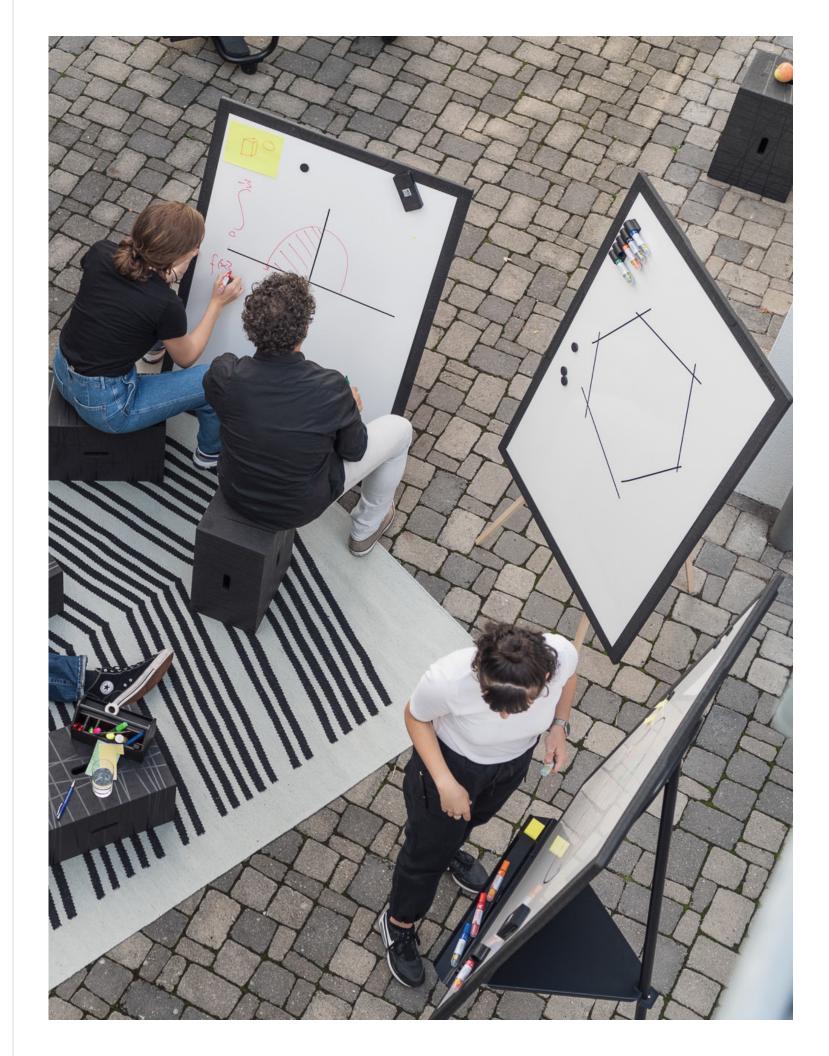

#### Flomo

A light-weight, magnetic, writable board that is highly durable and works great both indoor and outdoor.

# Shadowspec

Use Flomo with Xbricks to make a writable table that can be used indoor and outdoor.

A premium outdoor umbrella that gives you the ability to control your shade with ease. Gas-assist means it's easy to unfold the umbreallas.