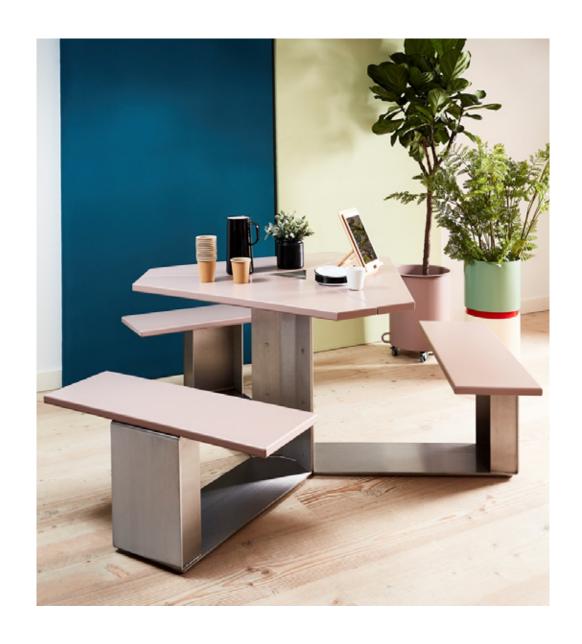

#### Alfresco Bench

Beautiful surfaces and a contrasting brushed stainless steel frame make Alfresco Bench a statement piece.

With a felt seat made from recycled PET bottles, LJ3 is a stool that is both beautiful and functional in equal measure.