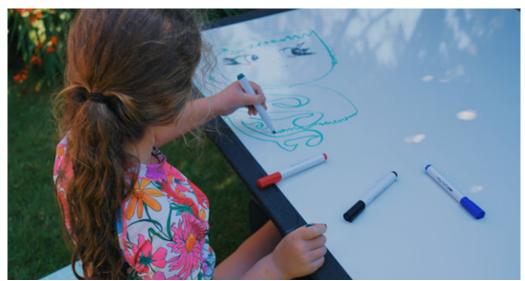

#### Flomo

A light-weight, magnetic, writable board that is highly durable and works great both indoor and outdoor.

# Shadowspec

Use Flomo with Xbricks to make a writable table that can be used indoor and outdoor.

A premium outdoor umbrella that gives you the ability to control your shade with ease. Gas-assist means it's easy to unfold the umbreallas.