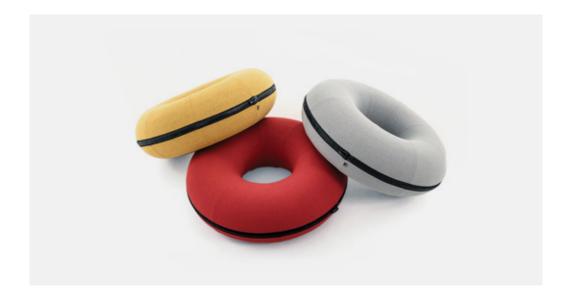

#### Giant Donut

The Nook is designed as a comfortable lounge chair for school lobbies, break-out areas, library projects or waiting areas.

As the name tells us, nothing more than a giant donut that you can sit on.