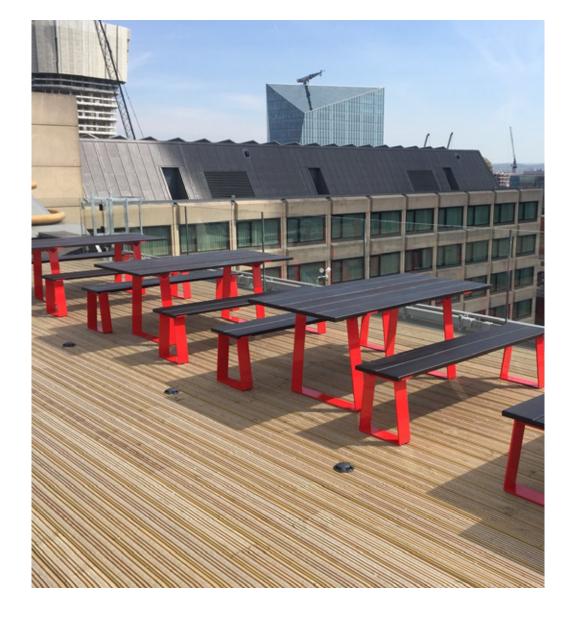

# Ping Pong

All work and no play - not the case with Ping-Pong. Hardwearing and rust-resistant, this heavy-duty aluminum table can withstand wind, rain and the most passionate of games.

A-frame LJ1

The A-Frame is a contemporary take on a classic shape. Welded using high quality recycled aluminum, its simple silhouette is ideal for inside and outside areas like canteens, breakout spaces, gardens and terraces.