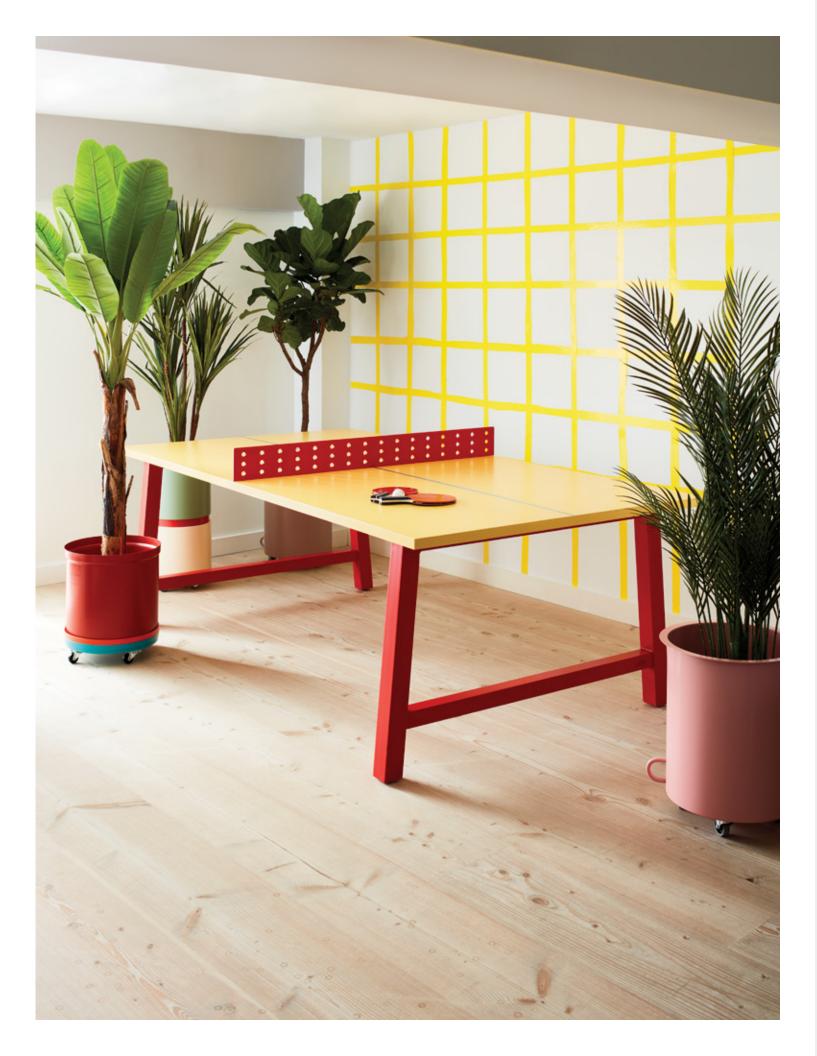

# Ping Pong

All work and no play - not the case with Ping-Pong. Hardwearing and rust-resistant, this heavy-duty aluminum table can withstand wind, rain and the most passionate of games.

A-frame LJ1

The A-Frame is a contemporary take on a classic shape. Welded using high quality recycled aluminum, its simple silhouette is ideal for inside and outside areas like canteens, breakout spaces, gardens and terraces.