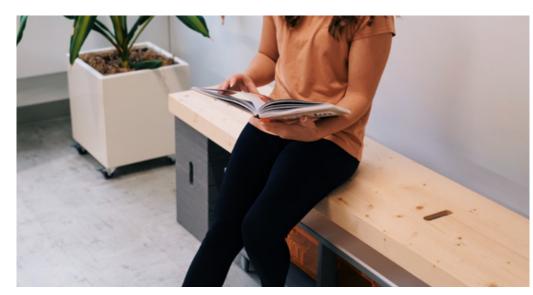

# Xbrick

Xbrick is a flexible multifunction module, suitable for indoor and outdoor use.

# X-table X-bench

X-table uses Xbrick as the frame which allows you to quickly shift the mode of learning and collaborating.

X-bench uses Xbrick as the frame which allows you to quickly shift the mode of learning and collaborating.