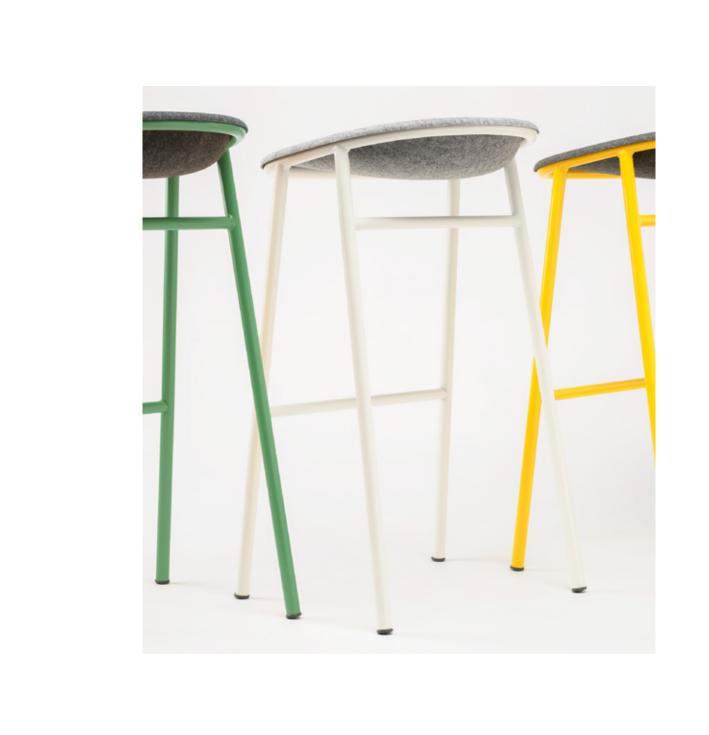

#### Alfresco Bench

Beautiful surfaces and a contrasting brushed stainless steel frame make Alfresco Bench a statement piece.

With a felt seat made from recycled PET bottles, LJ3 is a stool that is both beautiful and functional in equal measure.

Made out of recycled PET bottles, the design of the seat seamlessly blends tradition with environmentally friendly innovation.