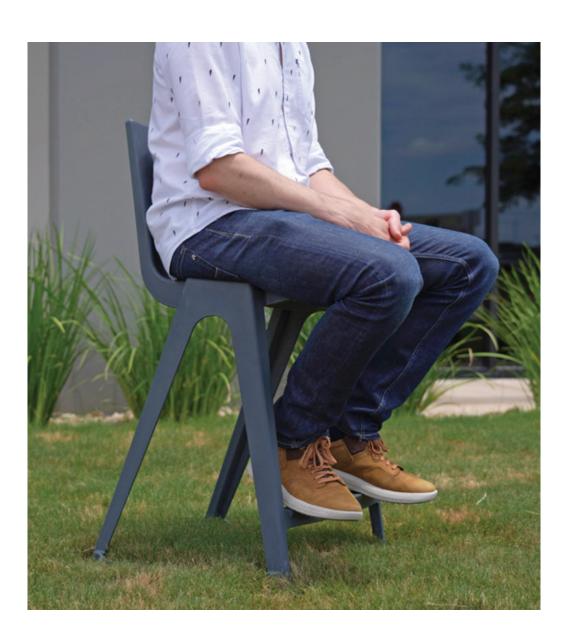

# Go Storage





Robust storage units and carts available in an array of colors.





# Juice Tree®



A mobile, wireless power tower designed to work with Kite®.

#### A-frame demount

#### K-seat







## Mini Mobile



Mobile, folding and nesting table system that is ideal for collaborative and solo learning.





# MBob



Comfortable floor seats available in a variety of colors, encourages new ways of working, learning and collaborating.

# PXL







Peelable, magnetic visuals that can be freely arranged and rearranged on the wall.



#### Nook

#### Giant Donut







The Nook is designed as a comfortable lounge chair for school lobbies, break-out areas, library projects or waiting areas.

As the name tells us, nothing more than a giant donut that you can sit on.

#### K-stool



A stackable and highly durable stool.





# Block



A robust and durable indoor/ourtdoor table and bench.



2





Edge

R2 is a mobile buffet which allows you to store your personal belongings in the recess under seat.

Edge was conceived as a dash of boldness for inside and outside space.

Designed with a chunky aluminum base that looks splendid when powder-coated in a vibrant color.









#### Flomo table

# Shadowspec







Use Flomo with Xbricks to make a writable table that can be used indoor and outdoor.

A premium outdoor umbrella that gives you the ability to control your shade with ease. Gas-assist means it's easy to unfold the umbreallas.

## Tall Kite®





Puzzle

A mobile, folding, standing height table system.

Fun, practical, safe and stimulating seats for learning