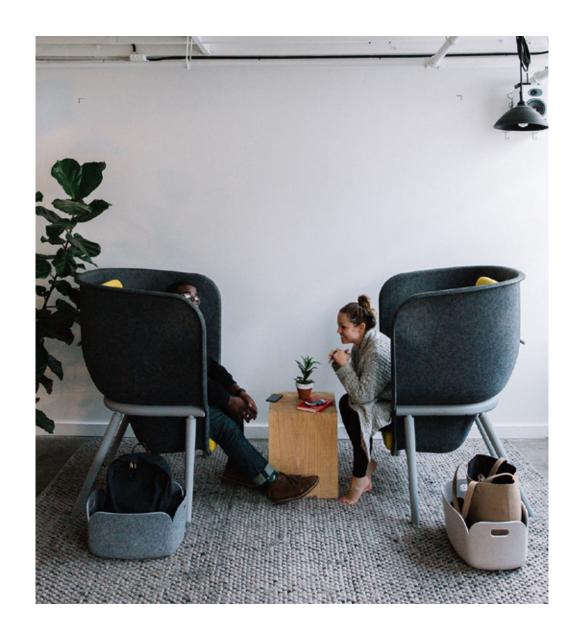

#### Nook

#### Giant Donut

The Nook is designed as a comfortable lounge chair for school lobbies, break-out areas, library projects or waiting areas.

As the name tells us, nothing more than a giant donut that you can sit on.