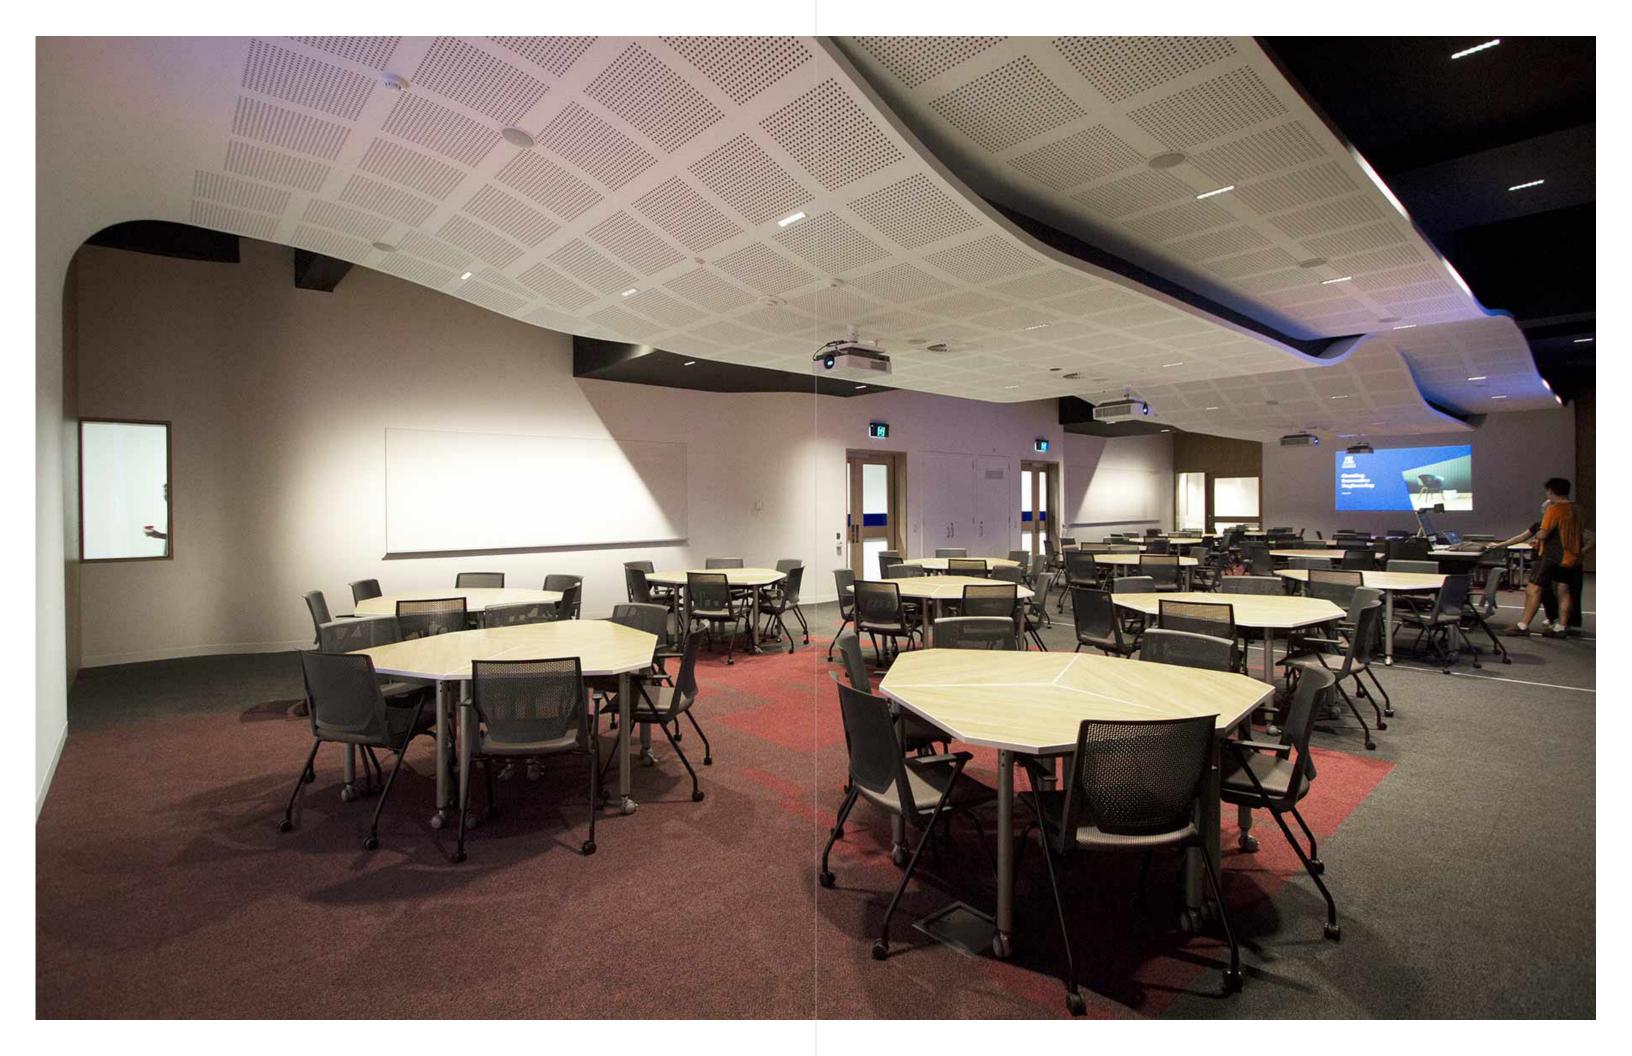

#### Versatilis

Versatilis is a groundbreaking table system that gives you the hassle-free ability to create a diverse range of non-folding customized tables in heights ranging from 15 to 41 inch.