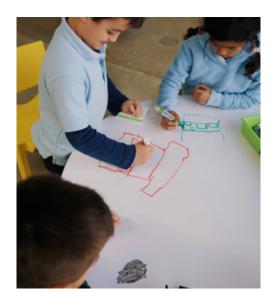

#### Versatilis

Versatilis is a groundbreaking table system that gives you the hassle-free ability to create a diverse range of non-folding customized tables in heights ranging from 15 to 41 inch.