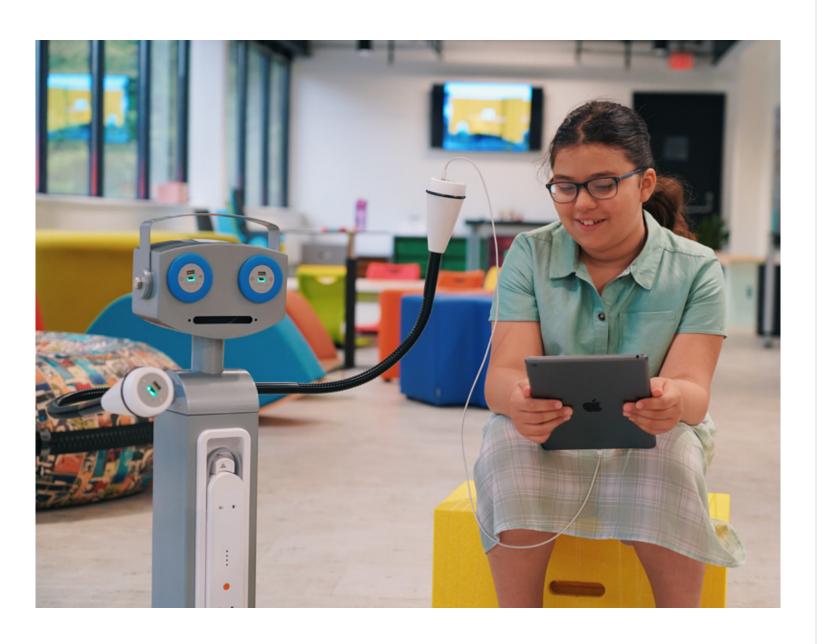

## Juice Bot®

Add a sense of fun to any learning environment with Juice Bot.

Supplies wireless power and the Aux version has a bluetooth speaking that delivers crystal clear sound.