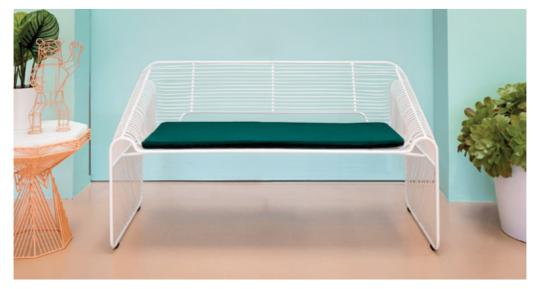

#### Waltzer

There's room for two with this wire frame lounge chair.

Works both indoor and outdoor.

A simple, mobile roll around sofa and workstation that provides multiple ways of collaborating and working within an open plan interior.