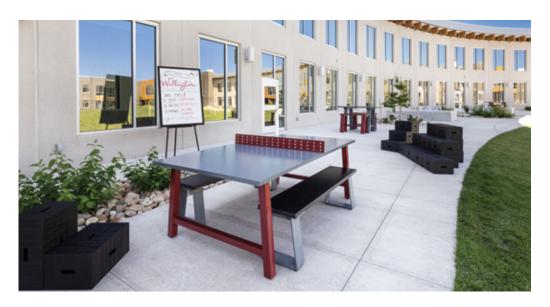

# Ping Pong

All work and no play - not the case with Ping-Pong. Hardwearing and rust-resistant, this heavy-duty aluminum table can withstand wind, rain and the most passionate of games.

A-frame LJ1

The A-Frame is a contemporary take on a classic shape. Welded using high quality recycled aluminum, its simple silhouette is ideal for inside and outside areas like canteens, breakout spaces, gardens and terraces.