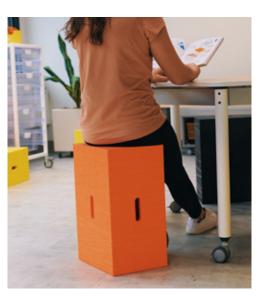

# Xbrick

Xbrick is a flexible multifunction module, suitable for indoor and outdoor use.