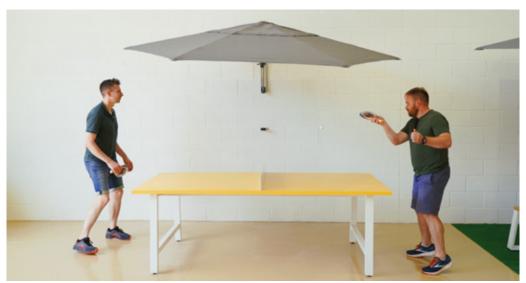

# Ping Pong

All work and no play - not the case with Ping-Pong. Hardwearing and rust-resistant, this heavy-duty aluminum table can withstand wind, rain and the most passionate of games.

A-frame LJ1

The A-Frame is a contemporary take on a classic shape. Welded using high quality recycled aluminum, its simple silhouette is ideal for inside and outside areas like canteens, breakout spaces, gardens and terraces.