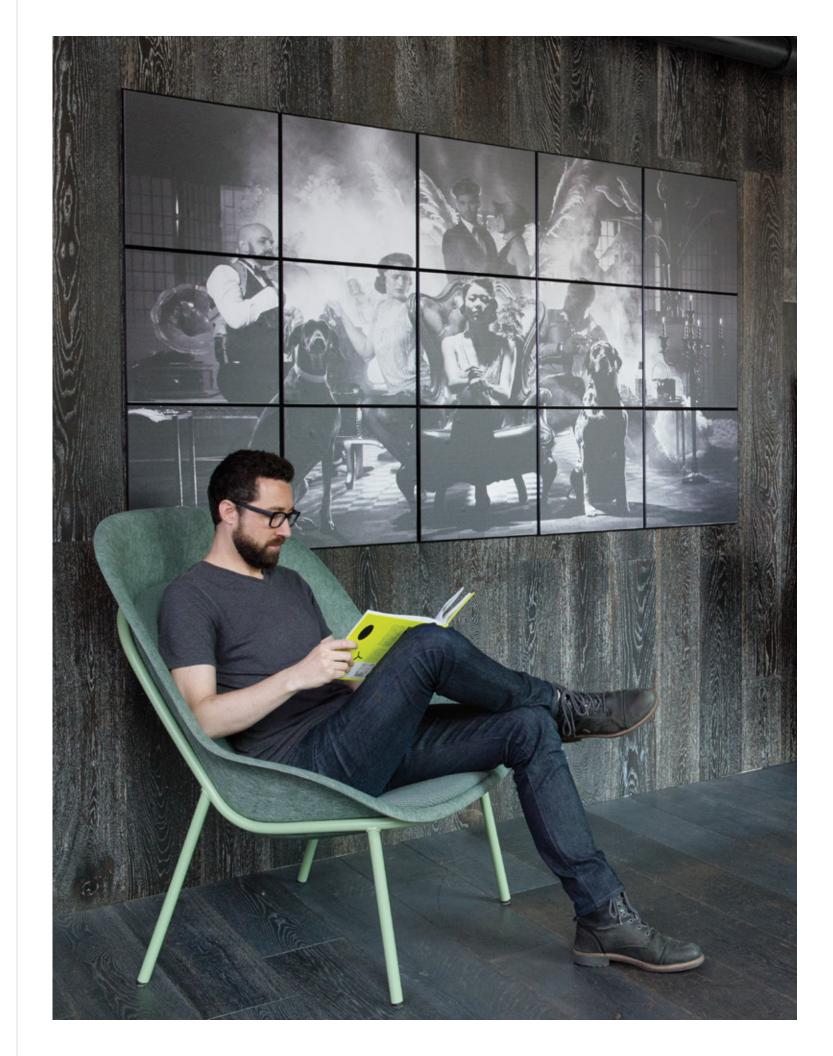

#### Nook

#### Giant Donut

The Nook is designed as a comfortable lounge chair for school lobbies, break-out areas, library projects or waiting areas.

As the name tells us, nothing more than a giant donut that you can sit on.