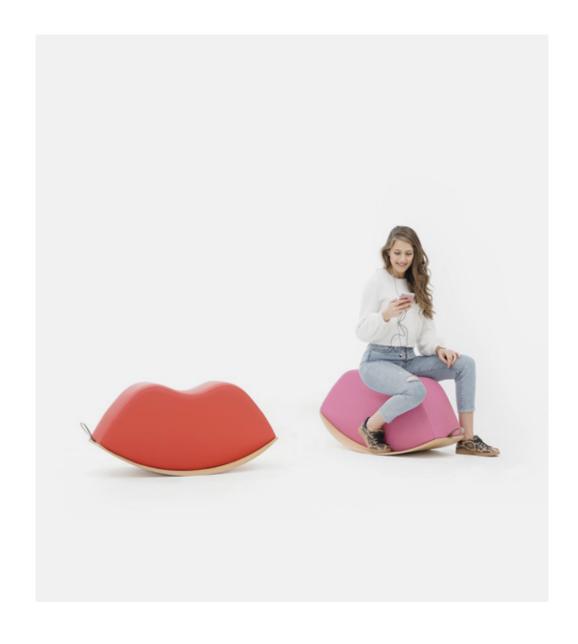

# Lips

# Space Chicken XL

A comfortable and curvy rocking seat for schools, recreation and breakout spaces.

A gas-assisted height adjustable table that allows you to maintain a comfortable and ergonomic working posture while sitting or standing.