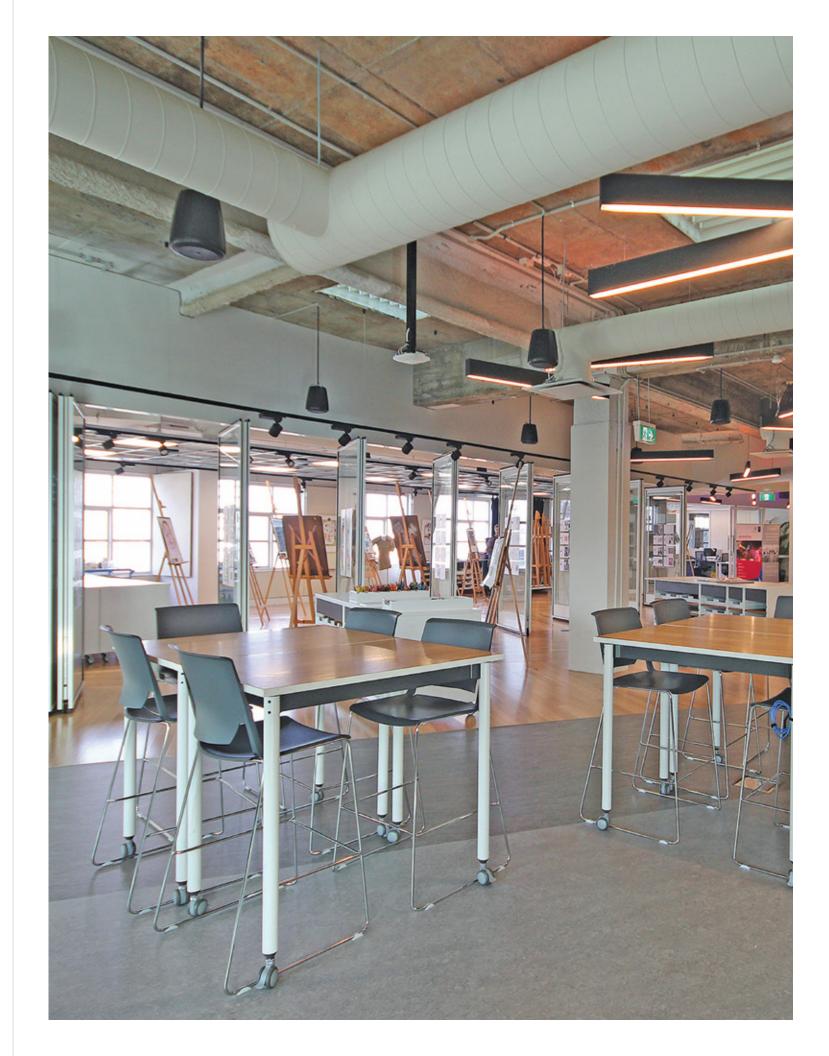

# Kite<sub>®</sub>

Unlock the potential of your space with Kite. The world's best mobile, folding and nesting table system.

## Mini Mobile

Mobile, folding and nesting table system that is ideal for collaborative and solo learning.

## Tall Kite®

Puzzle

A mobile, folding, standing height table system.

Fun, practical, safe and stimulating seats for learning environments, libraries and classrooms.