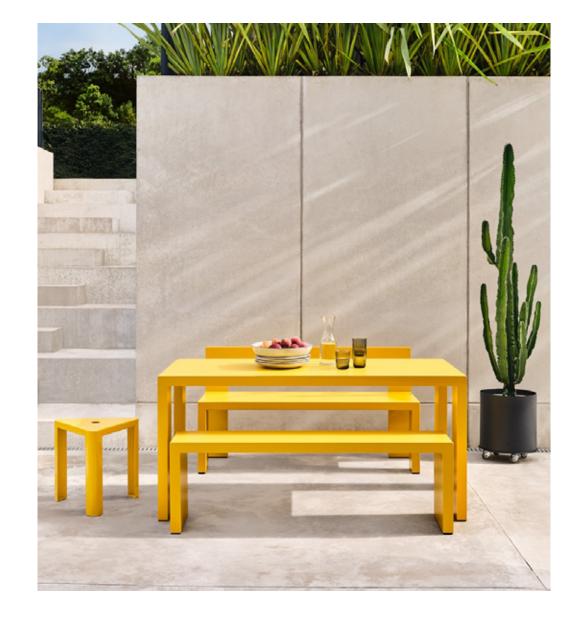

# Block

A robust and durable indoor/ourtdoor table and bench.

2

Edge

R2 is a mobile buffet which allows you to store your personal belongings in the recess under seat.

Edge was conceived as a dash of boldness for inside and outside space.

Designed with a chunky aluminum base that looks splendid when powder-coated in a vibrant color.