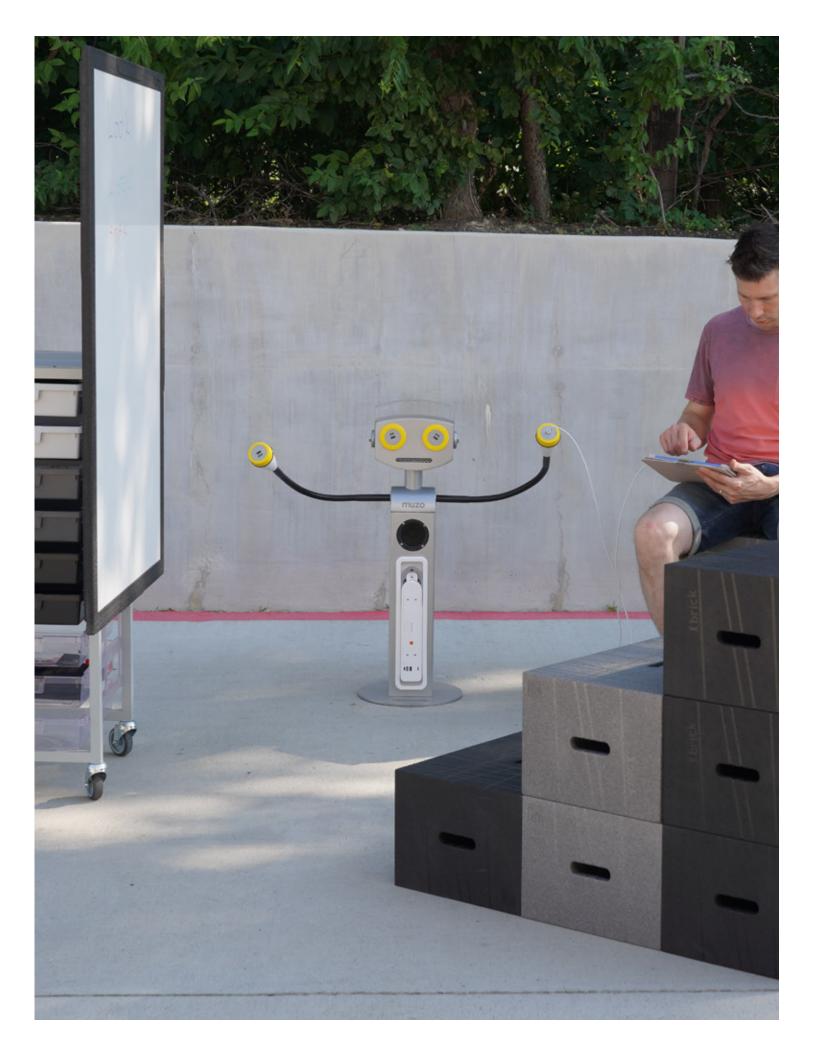

## Juice Bot®

Add a sense of fun to any learning environment with Juice Bot.

Supplies wireless power and the Aux version has a bluetooth speaking that delivers crystal clear sound.

# Juice Tree®

A mobile, wireless power tower designed to work with Kite®.