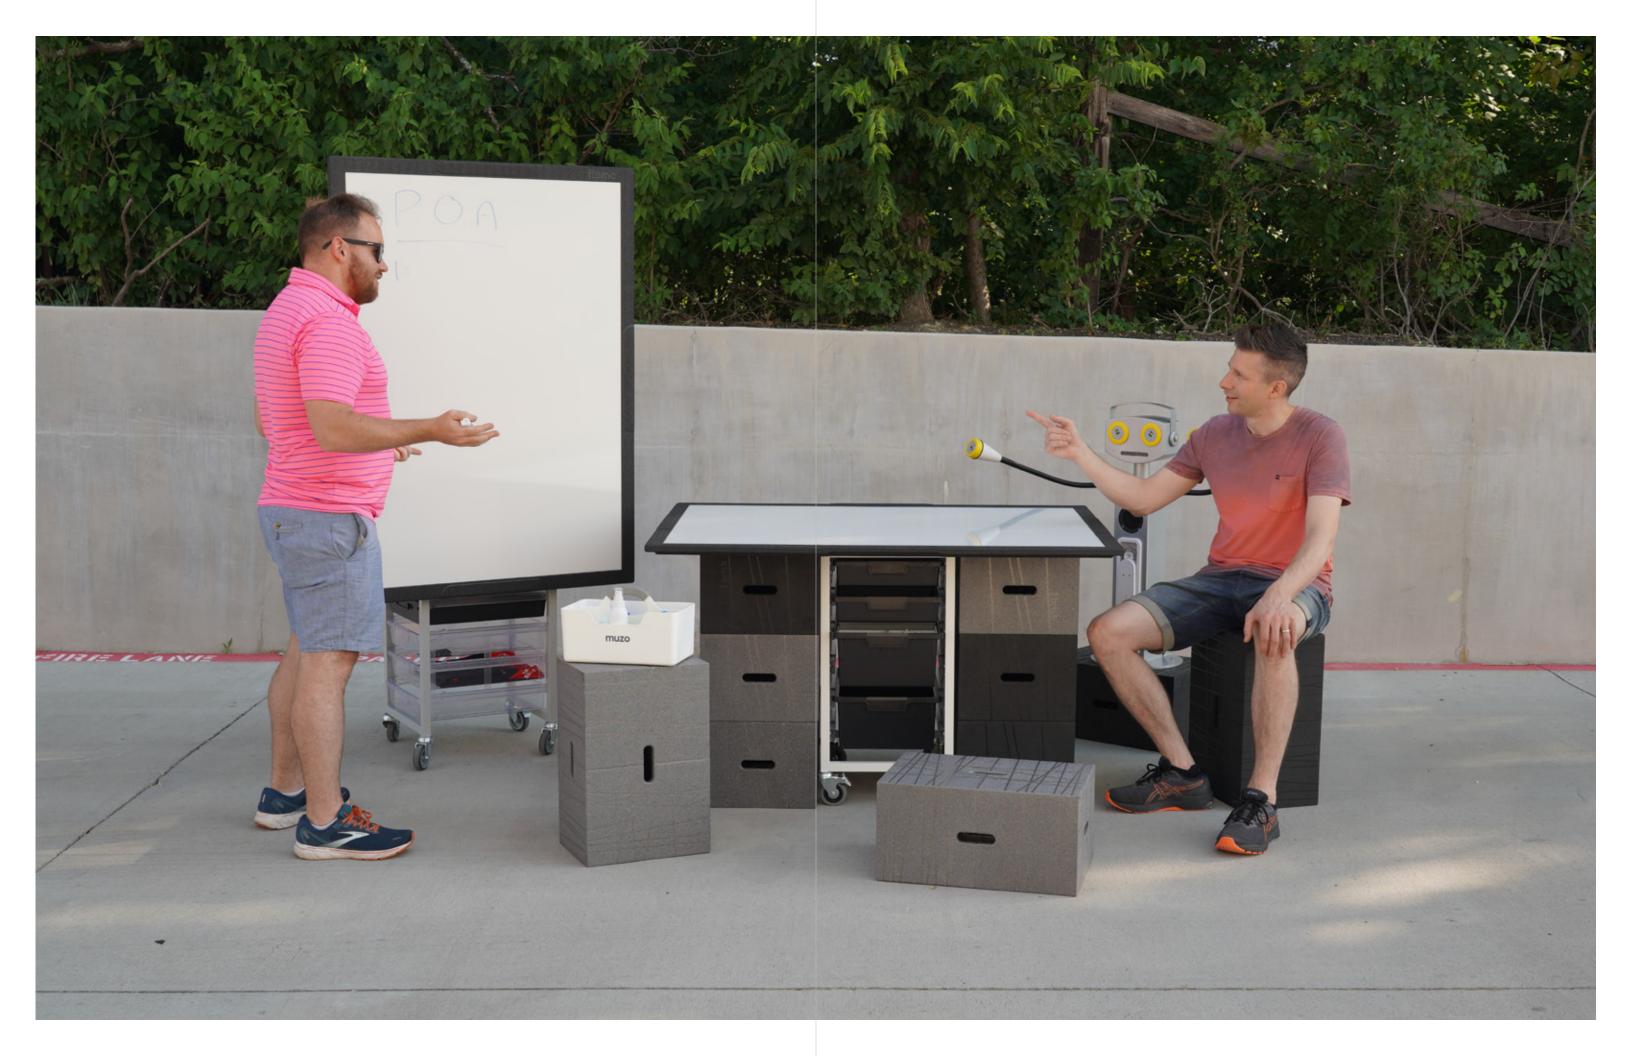

# Xbrick

Xbrick is a flexible multifunction module, suitable for indoor and outdoor use.