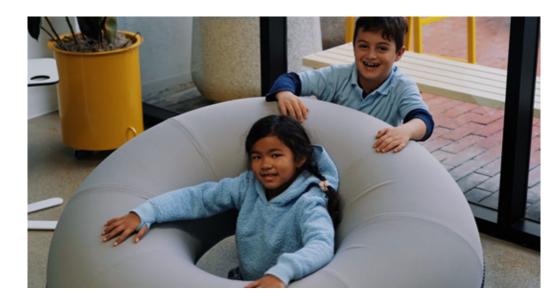

#### Giant Donut

The Nook is designed as a comfortable lounge chair for school lobbies, break-out areas, library projects or waiting areas.

As the name tells us, nothing more than a giant donut that you can sit on.