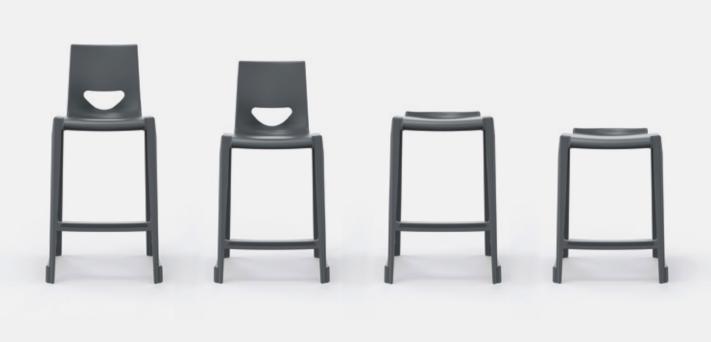

and carts available in an array of colors.





# Juice Tree®



A mobile, wireless power tower designed to work with Kite®.

#### A-frame demount

#### K-seat







## Mini Mobile



Mobile, folding and nesting table system that is ideal for collaborative and solo learning.





# MBob



Comfortable floor seats available in a variety of colors, encourages new ways of working, learning and collaborating.

# PXL







Peelable, magnetic visuals that can be freely arranged and rearranged on the wall.



#### Nook

#### Giant Donut







The Nook is designed as a comfortable lounge chair for school lobbies, break-out areas, library projects or waiting areas.

As the name tells us, nothing more than a giant donut that you can sit on.

#### K-stool



A stackable and highly durable stool.





# Block



A robust and durable indoor/ourtdoor table and bench.



2





Edge

R2 is a mobile buffet which allows you to store your personal belongings in the recess under seat.

Edge was conceived as a dash of boldness for inside and outside space.

Designed with a chunky aluminum base that looks splendid when powder-coated in a vibrant color.









#### Flomo table

# Shadowspec







Use Flomo with Xbricks to make a writable table that can be used indoor and outdoor.

A premium outdoor umbrella that gives you the ability to control your shade with ease. Gas-assist means it's easy to unfold the umbreallas.

## Tall Kite®





Puzzle

A mobile, folding, standing height table system.

Fun, practical, safe and stimulating seats for learning environments, libraries and classrooms.