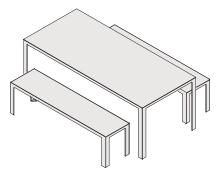

# Table Dimensions

| Height | Depth | Width | Seats |
|--------|-------|-------|-------|
|        |       |       |       |
| 20"    | 35.5" | 71"   | 6     |
| 22"    | 35.5" | 71"   | 6     |
| 25"    | 35.5" | 71"   | 6     |
| 29.5"  | 35.5" | 71"   | 6     |

# **Bench Dimensions**

| Height | Depth | Width | Seats |
|--------|-------|-------|-------|
|        |       |       |       |
| 12"    | 16"   | 59"   | 3     |
| 14"    | 16"   | 59"   | 3     |
| 16"    | 16"   | 59"   | 3     |
| 18"    | 16"   | 59"   | 3     |
|        |       |       |       |