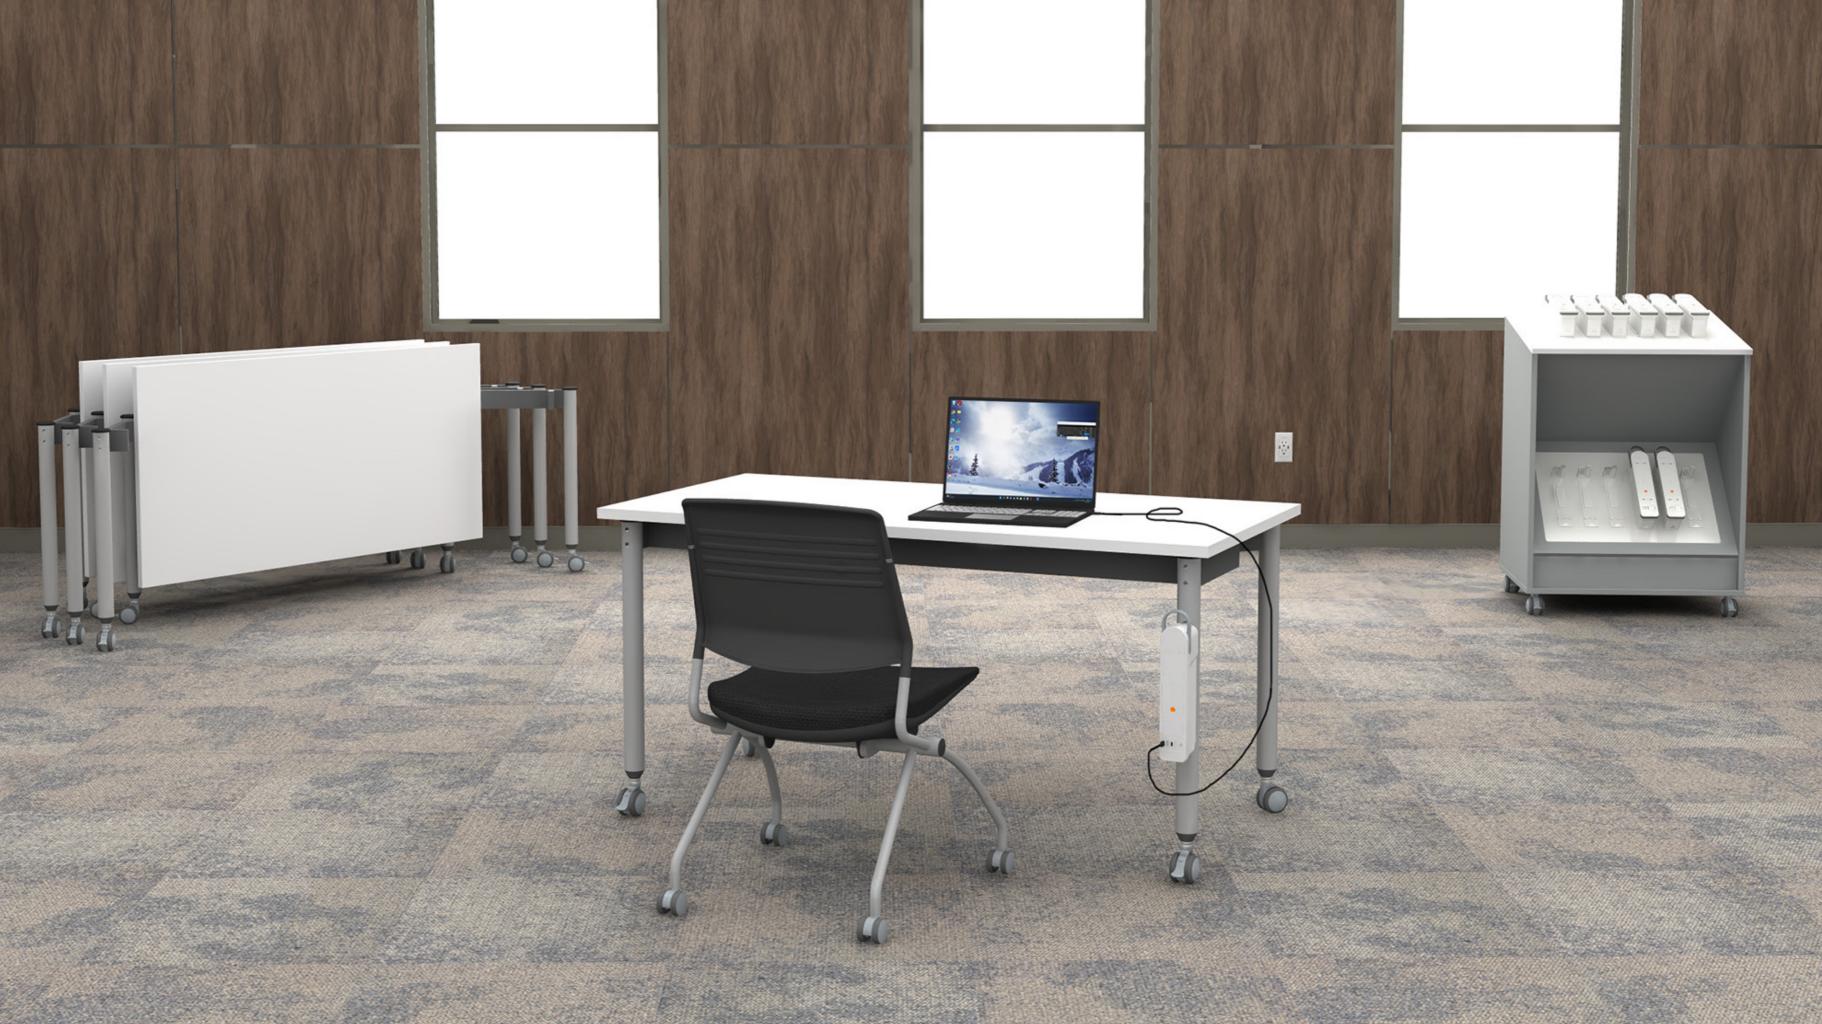

Supercharge your space with muzo

Almost every space requires the ability to power technology. For years and to this day we still depend on sockets on walls, floors, and extension cables. Unsightly plastic ports and trunks are integrated into beautiful wooden tops only to house several cables often tangled up with one another.

Wireless power is a cost effective, environmentally friendly advancement to future-proof any space so that it can be re-purposed without restrictions.

Features a removable Qpac battery which negates the need for dangerous loose power cables. So, no more running extension cables across floors from the wall or scrambling on the floor connecting to floor boxes. This is a self contained, mobile, safe charging unit.

#### Recharge Unit

A mobile unit that allows you to charge up to 12 Qpacs at once. Simply click the Qpacs into place, connect the station to a mains power outlet and the recharge process begins. It's especially handy at the end of the day to collect a bunch of Qpacs and leave them on an overnight charge. Q-clip attaches to the table leg so that the Qpac can now be slotted on.