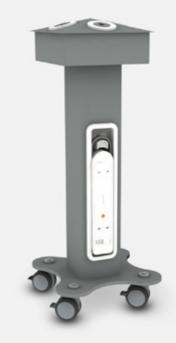

Features a removable Qpac battery which negates the need for dangerous loose power cables. So, no more running extension cables across floors from the wall or scrambling on the floor connecting to floor boxes. This is a self contained, mobile, safe charging unit.

#### Recharge Unit

A mobile unit that allows you to charge up to 12 Qpacs at once. Simply click the Qpacs into place, connect the station to a mains power outlet and the recharge process begins. It's especially handy at the end of the day to collect a bunch of Qpacs and leave them on an overnight charge. Q-clip attaches to the table leg so that the Qpac can now be slotted on.