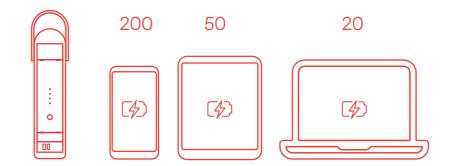

#### Juice Tree

Packs 200Wh of charging time into a portable power pack that can be taken anywhere. To translate that into the run time, you'll get an additional 20 hours from your laptop, 50 hours from your tablet and 200 hours from your cell phone. A simple clip that is easily attached to the Kite or Versatilis table leg and allows Qpac to be easily slotted on.

#### PORTABLE

Qpac packs 200Wh of charging time into a portable power pack that can be taken anywhere. To translate that into the run time, you'll get an additional 20 hours from your laptop, 50 hours from your tablet and 200 hours from your cell phone.