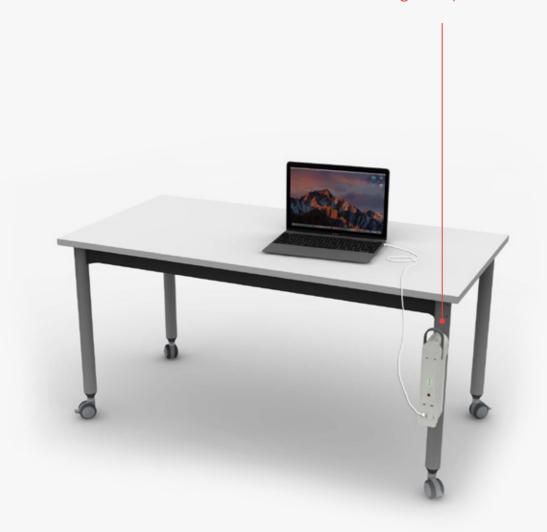

#### Juice Tree

Packs 200Wh of charging time into a portable power pack that can be taken anywhere. To translate that into the run time, you'll get an additional 20 hours from your laptop, 50 hours from your tablet and 200 hours from your cell phone. A simple clip that is easily attached to the Kite or Versatilis table leg and allows Qpac to be easily slotted on.

#### PORTABLE

Qpac packs 200Wh of charging time into a portable power pack that can be taken anywhere. To translate that into the run time, you'll get an additional 20 hours from your laptop, 50 hours from your tablet and 200 hours from your cell phone.