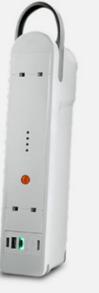

#### PORTABLE

Qpac packs 200Wh of charging time into a portable power pack that can be taken anywhere. To translate that into the run time, you'll get an additional 20 hours from your laptop, 50 hours from your tablet and 200 hours from your cell phone.

#### PORTABLE

The Qpac features our partner OE's patented TUF USB CHARGER - 5v, 9V, 15V, & 20V Power Delivery from the USB-C port for super fast charging, and a 5V(3A)power from the USB-A port for charging legacy devices.

#### SIMPLE

One press of Qpac's orange button reveals how much charge is available, indicated on the LED panel. These LEDs also communicate several other features, such as charging progress, charge completion and fault modes.

#### SIMPLE

The Qpac can daisy chain link to power up to 4 further Twin/USB/USBC charging points.

|  |     |     | ŕ |
|--|-----|-----|---|
|  | _   | ן כ |   |
|  | ••• |     | L |