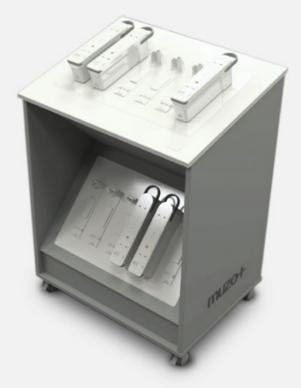

#### Recharge Unit

A mobile unit that allows you to charge up to 12 Qpacs at once. Simply click the Qpacs into place, connect the station to a mains power outlet and the recharge process begins. It's especially handy at the end of the day to collect a bunch of Qpacs and leave them on an overnight charge. Q-clip attaches to the table leg so that the Qpac can now be slotted on.

Existing Kite users can easily add Qpac to their existing set up.

Juice Tree is designed to be placed within 4 Kite tables and offers 4 visible power ports. It can also be used as a individual power source within a room.