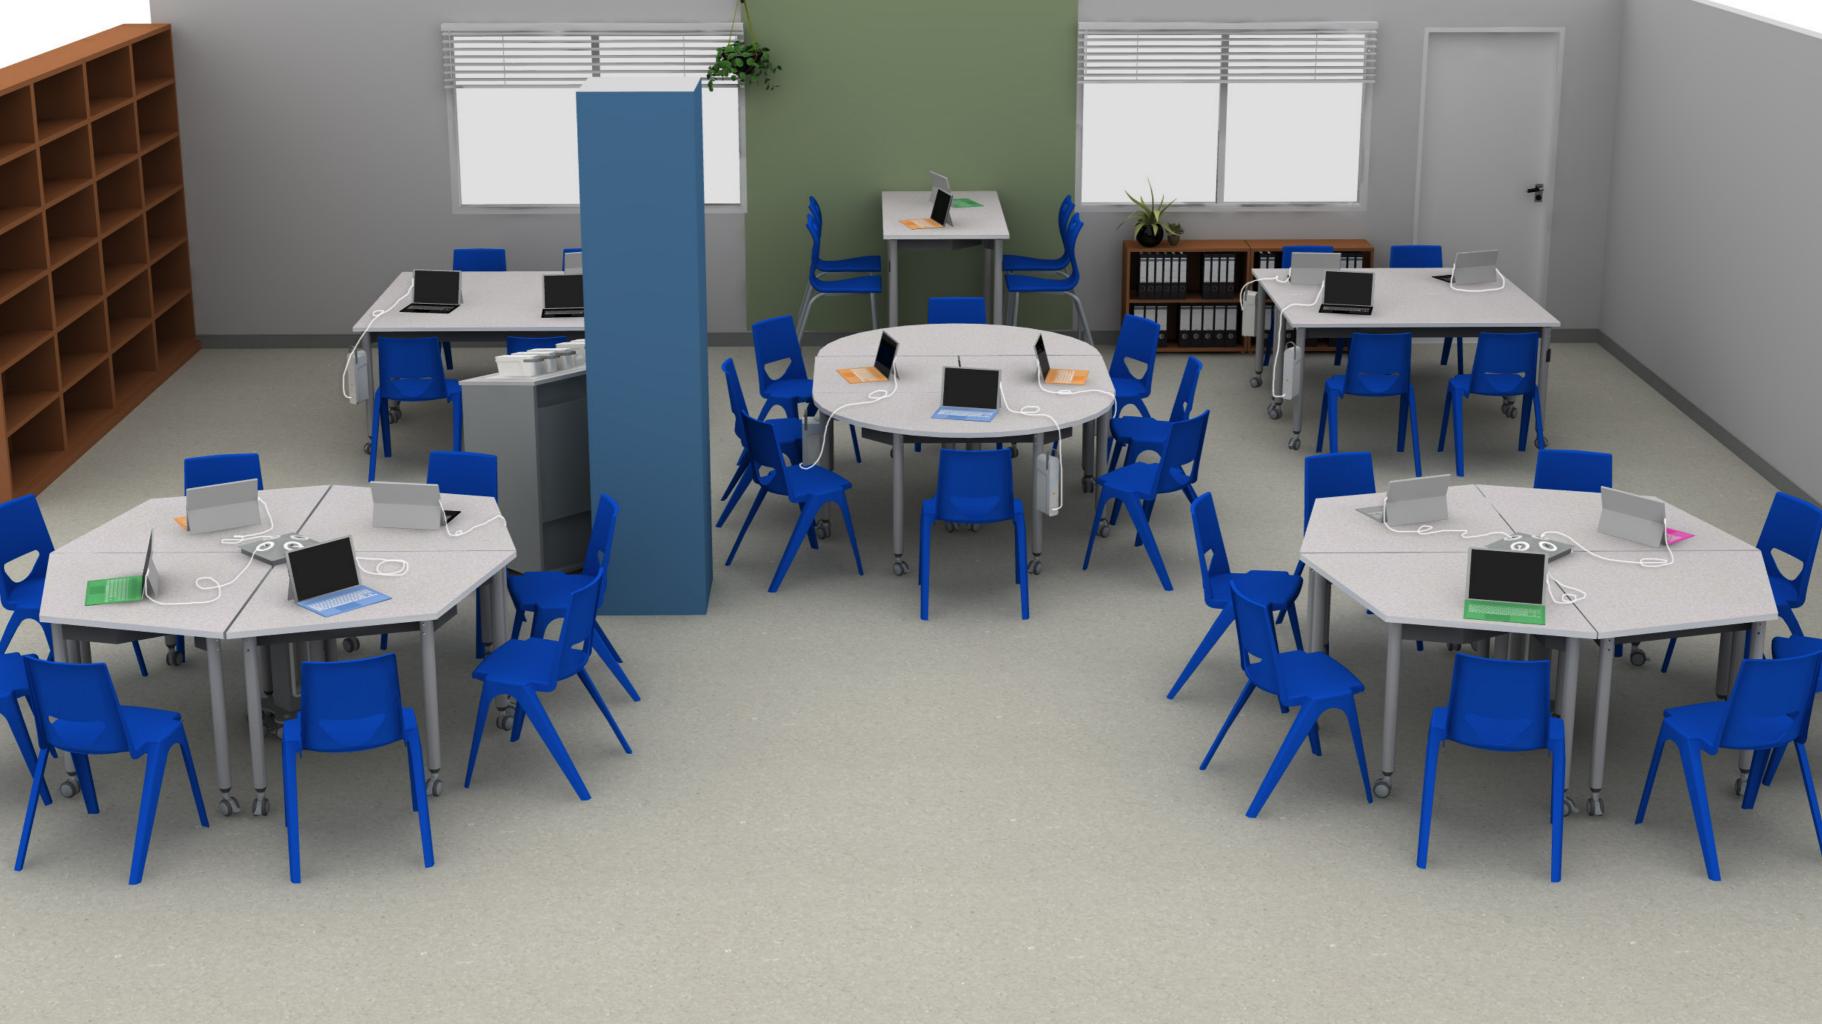

Existing Kite users can easily add Qpac to their existing set up.

Juice Tree is designed to be placed within 4 Kite tables and offers 4 visible power ports. It can also be used as a individual power source within a room.