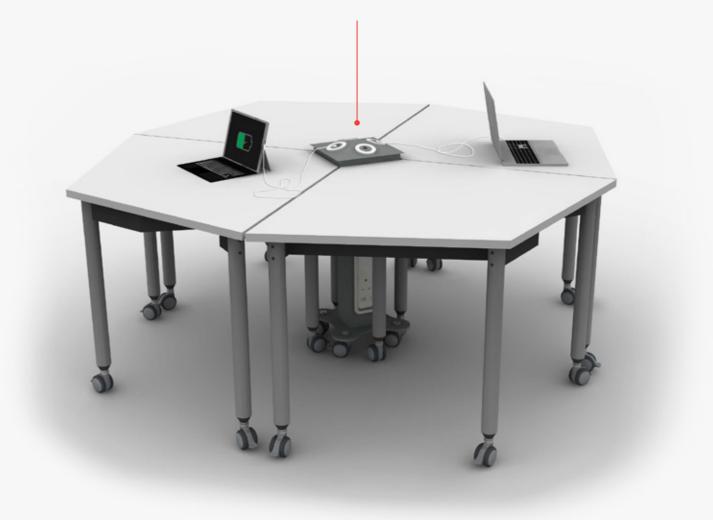

#### Qpac

#### Juice Tree

Packs 200Wh of charging time into a portable power pack that can be taken anywhere. To translate that into the run time, you'll get an additional 20 hours from your laptop, 50 hours from your tablet and 200 hours from your cell phone. A simple clip that is easily attached to the Kite or Versatilis table leg and allows Qpac to be easily slotted on.

Features a removable Qpac battery which negates the need for dangerous loose power cables. So, no more running extension cables across floors from the wall or scrambling on the floor connecting to floor boxes. This is a self contained, mobile, safe charging unit.