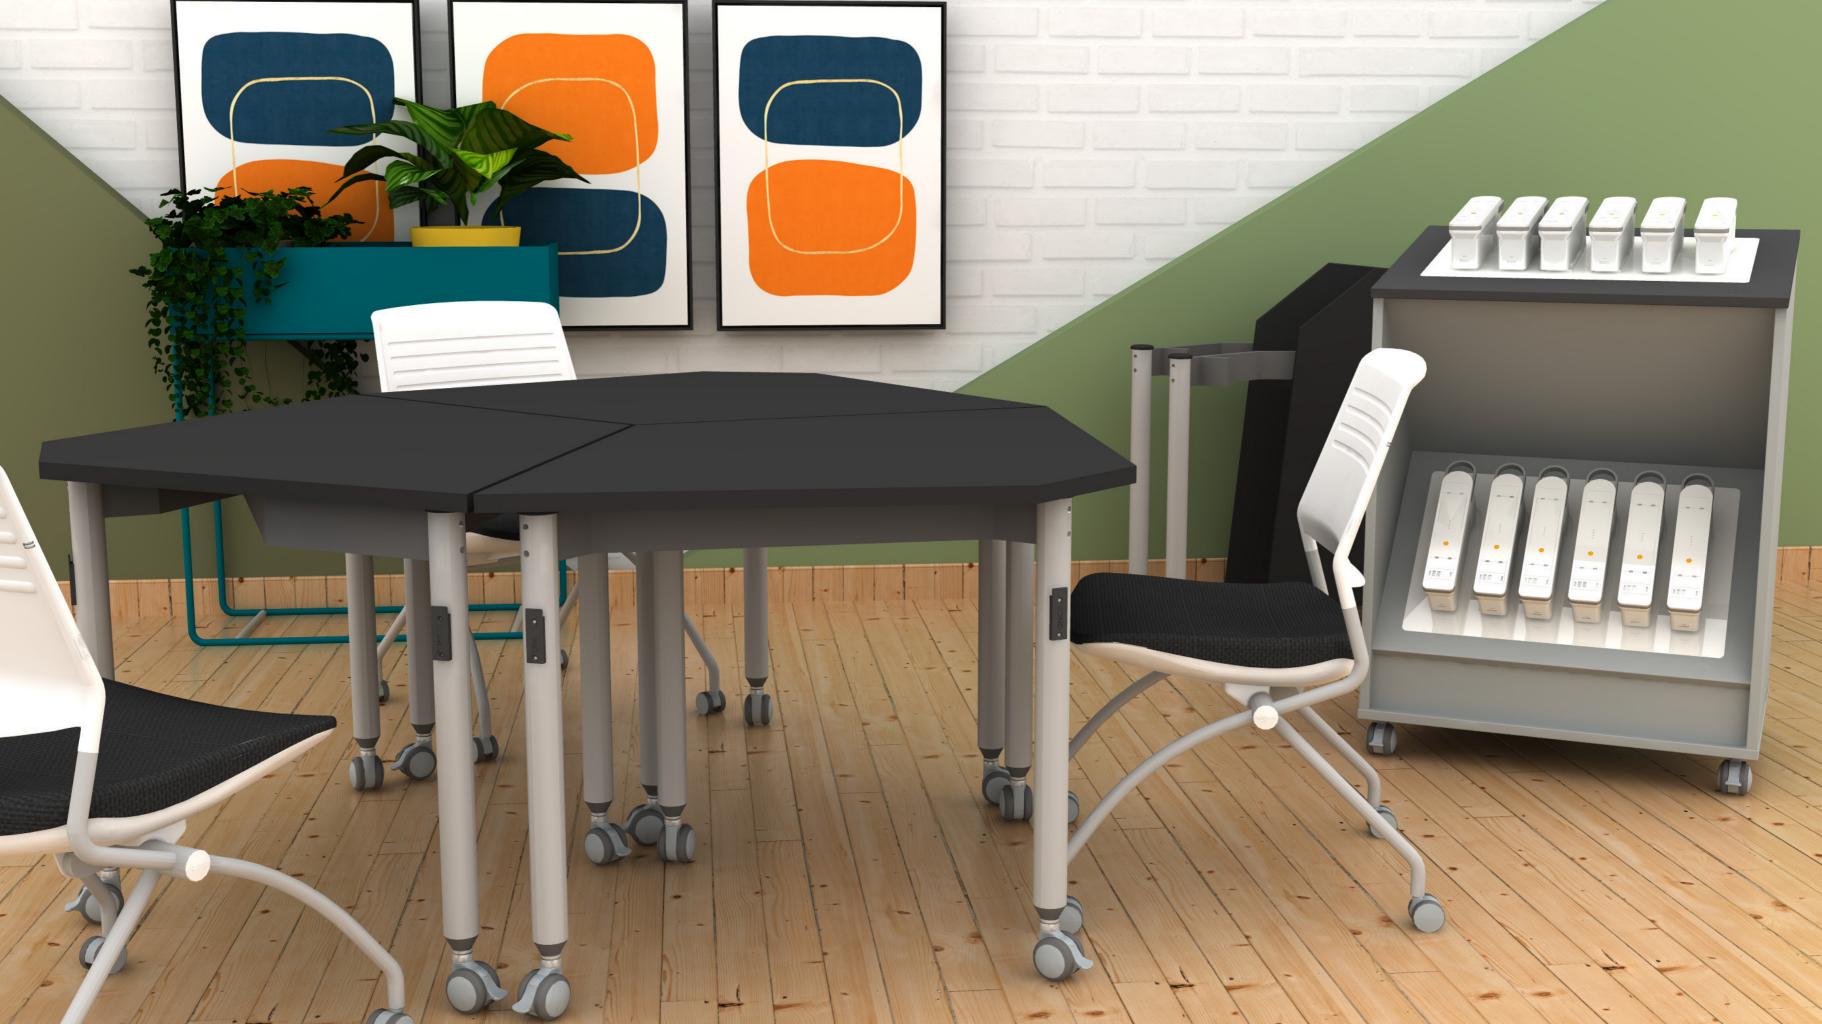

Supercharge your space with muzo

Almost every space requires the ability to power technology. For years and to this day we still depend on sockets on walls, floors, and extension cables. Unsightly plastic ports and trunks are integrated into beautiful wooden tops only to house several cables often tangled up with one another.

#### Juice Tree

Packs 200Wh of charging time into a portable power pack that can be taken anywhere. To translate that into the run time, you'll get an additional 20 hours from your laptop, 50 hours from your tablet and 200 hours from your cell phone. A simple clip that is easily attached to the Kite or Versatilis table leg and allows Qpac to be easily slotted on.

Features a removable Qpac battery which negates the need for dangerous loose power cables. So, no more running extension cables across floors from the wall or scrambling on the floor connecting to floor boxes. This is a self contained, mobile, safe charging unit.

#### Recharge Unit

A mobile unit that allows you to charge up to 12 Qpacs at once. Simply click the Qpacs into place, connect the station to a mains power outlet and the recharge process begins. It's especially handy at the end of the day to collect a bunch of Qpacs and leave them on an overnight charge. Q-clip attaches to the table leg so that the Qpac can now be slotted on.

Existing Kite users can easily add Qpac to their existing set up.

Juice Tree is designed to be placed within 4 Kite tables and offers 4 visible power ports. It can also be used as a individual power source within a room.