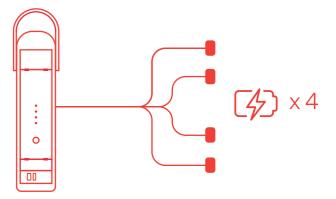

#### SIMPLE

The Qpac can daisy chain link to power up to 4 further Twin/USB/USBC charging points.

|  |     |     | ŕ |
|--|-----|-----|---|
|  | _   | ן כ |   |
|  | ••• |     | L |