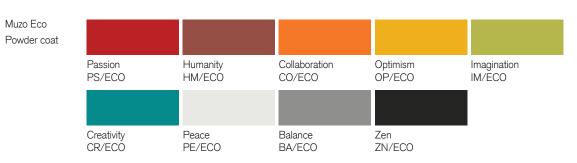

#### Options

Bolt-down brackets available Parasol hole (50mm dia) Any RAL Classic colors

# **muzo** A-Frame Demountable

\*RAL colors available as special request