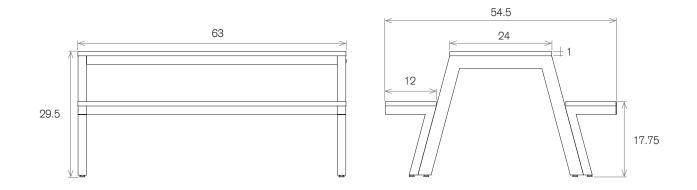

## **muzo** A-Frame Demountable

### General

#### Uses

Inside: Canteens, Breakout areas, Cafés Outside: Terraces, Public Spaces, Cafés, Office Breakout Areas, Dining areas

#### Warranty

5 years

**Return policy** Full payment will still be required for orders cancelled after 7 days.

#### Materials

Aluminum (long life)

Code AFRAME/D/1/ 6 seater

#### Options

Bolt-down brackets available Parasol hole (50mm dia) Any RAL Classic colors

#### Environmental

FISP accredited 100% Recyclable Durable materials 86% Recycled aluminum Economical to re-paint

#### Installation

Check on access to ensure this one piece product can be installed without difficulty.



# **muzo** A-Frame Demountable





\*RAL colors available as special request

## Dimensions

### Weight: 65 kg



## **muzo** A-Frame Demountable

Contact info

Inquiries

hello@muzo-works.com

Purchase orders

sales@muzo-works.com

360 Kiwanis Blvd, West Hazleton, PA 18202

(800) 670-2578

muzo-works.com