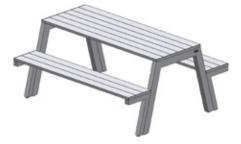

## **muzo** A-Frame Demountable

#### Materials

Aluminum (long life)

Code AFRAME/D/1/ 6 seater