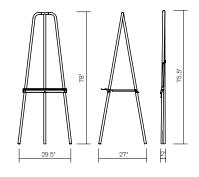

### Flomo easel dimensions

- Foldable
- 2 velcro sleeves
- Tubular stand
- Powder coated aluminum