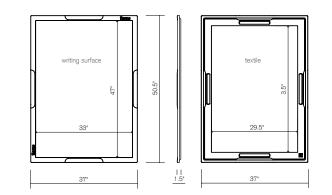

### Flomo board dimensions

- High quality ceramic writing surface on steel
- Frame for handling with shock protection
- 4 shell handles
- Textile hook-and-loop fastening on back
- 13 lbs