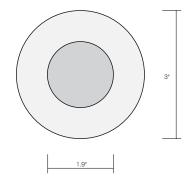

## Gekko for glass and windows

- Suction cup attachment with Velcro
- Flomo gekkos stick to glass with a suction cup
- Suction cup
- need three to hold Flomo

# Gekko for metal surfaces

- Suction cup attachment with Velcro
- Flomo gekkos stick to glass with a magnet
- need three to hold Flomo

### Gekko for walls

• Suction cup attachment with Velcro

• Flomo gekkos for walls are screwed in for a permanent fixture.

• need three to hold Flomo

| Contact info |      |  |
|--------------|------|--|
|              | <br> |  |