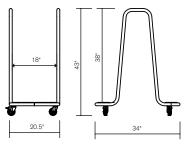

# Flomo caddy dimensions

- Stores 10 flomo boards
- Stores 8 flomo boards and 1 flomo easel
- 4 casters (2 lockable)
- Cellular rubber supports