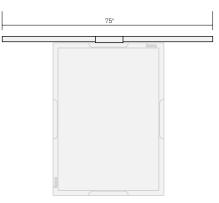

## Flomo rail dimensions

- The secure wall attachment for the flomo board
- space for two flomo boards next to each other
- flomo boards can be moved linearly
- classic functional strip on which coat hooks as well as holders for flipcharts can be mounted
- Powder coated metal in Black