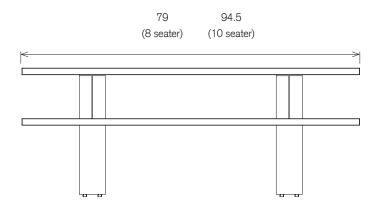

## Dimensions & Weight

| Table              | Seats | Width | Depth | Height | Weight  |
|--------------------|-------|-------|-------|--------|---------|
| Alfresco Bench/200 | 8     | 79"   | 57"   | 29.5"  | 298 lbs |
| Alfresco Bench/240 | 10    | 94.5" | 57"   | 29.5"  | 309 lbs |