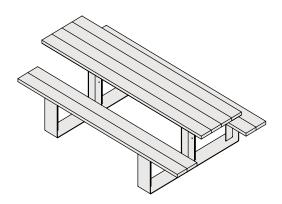

#### Uses

Residential | Canteens | Terraces | Gardens

#### Warranty

10 years

**Return policy** Full payment will still be required for orders cancelled after 7 days.

#### Materials

Frames: Clear lacquer protected Brushed Stainless Steel Tops Outdoors: Polyester powder-coated aluminum, or Untreated Iroko Hardwood Tops Indoors: lacquered/stained Birch Ply (inside only). Custom Top Options: Thermoformed Wood

### Code

AlfrescoBench/200 8 seater AlfrescoBench/240 10 seater

#### Options

Non-standard colors. Powder-coat finished frame.

#### Environmental

FISP accredited Durable materials

#### Installation

Assembly is required for this product. Instructions, diagrams and fixings are supplied. Please be careful when removing wrapping to avoid sharp implements damaging the surface.



### **muzo** Alfresco Bench

## Dimensions & Weight

| Table              | Seats | Width | Depth | Height | Weight  |
|--------------------|-------|-------|-------|--------|---------|
| Alfresco Bench/200 | 8     | 79"   | 57"   | 29.5"  | 298 lbs |
| Alfresco Bench/240 | 10    | 94.5" | 57"   | 29.5"  | 309 lbs |







# Table Top & Bench Seat Finishes

| Outside wood<br>surface | Solid Iroko             |                    |                         |                    |                       |  |  |  |
|-------------------------|-------------------------|--------------------|-------------------------|--------------------|-----------------------|--|--|--|
| Frame                   | Brushed stainless steel |                    |                         |                    |