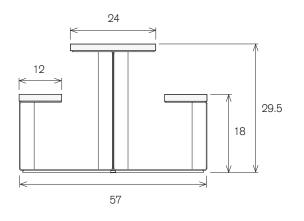

## Dimensions & Weight

| Table              | Seats | Width | Depth | Height | Weight  |
|--------------------|-------|-------|-------|--------|---------|
| Alfresco Bench/200 | 8     | 79"   | 57"   | 29.5"  | 298 lbs |
| Alfresco Bench/240 | 10    | 94.5" | 57"   | 29.5"  | 309 lbs |