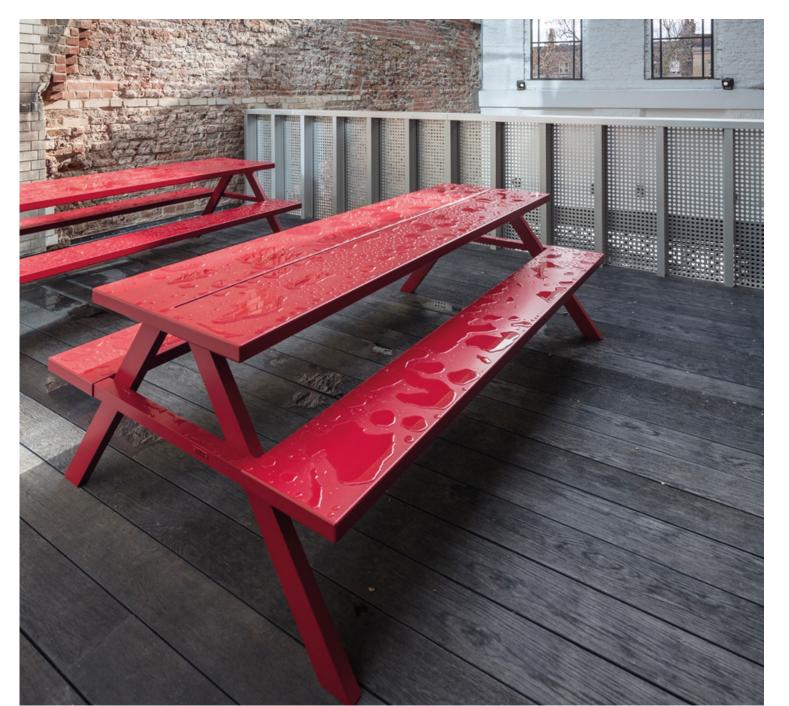

# A-frame

Manufactured from aluminum with up to 86% recycled content.

Frames can be powder coated (for outdoor use) in a wide choice of ral colors.

Stainless steel metal to metal bolt fixings.

Twenty year structural warranty & no rust warranty.

Manufactured from aluminum with up to 86% recycled content.

Stainless steel metal to metal bolt fixings.

Twenty year structural warranty & no rust warranty.