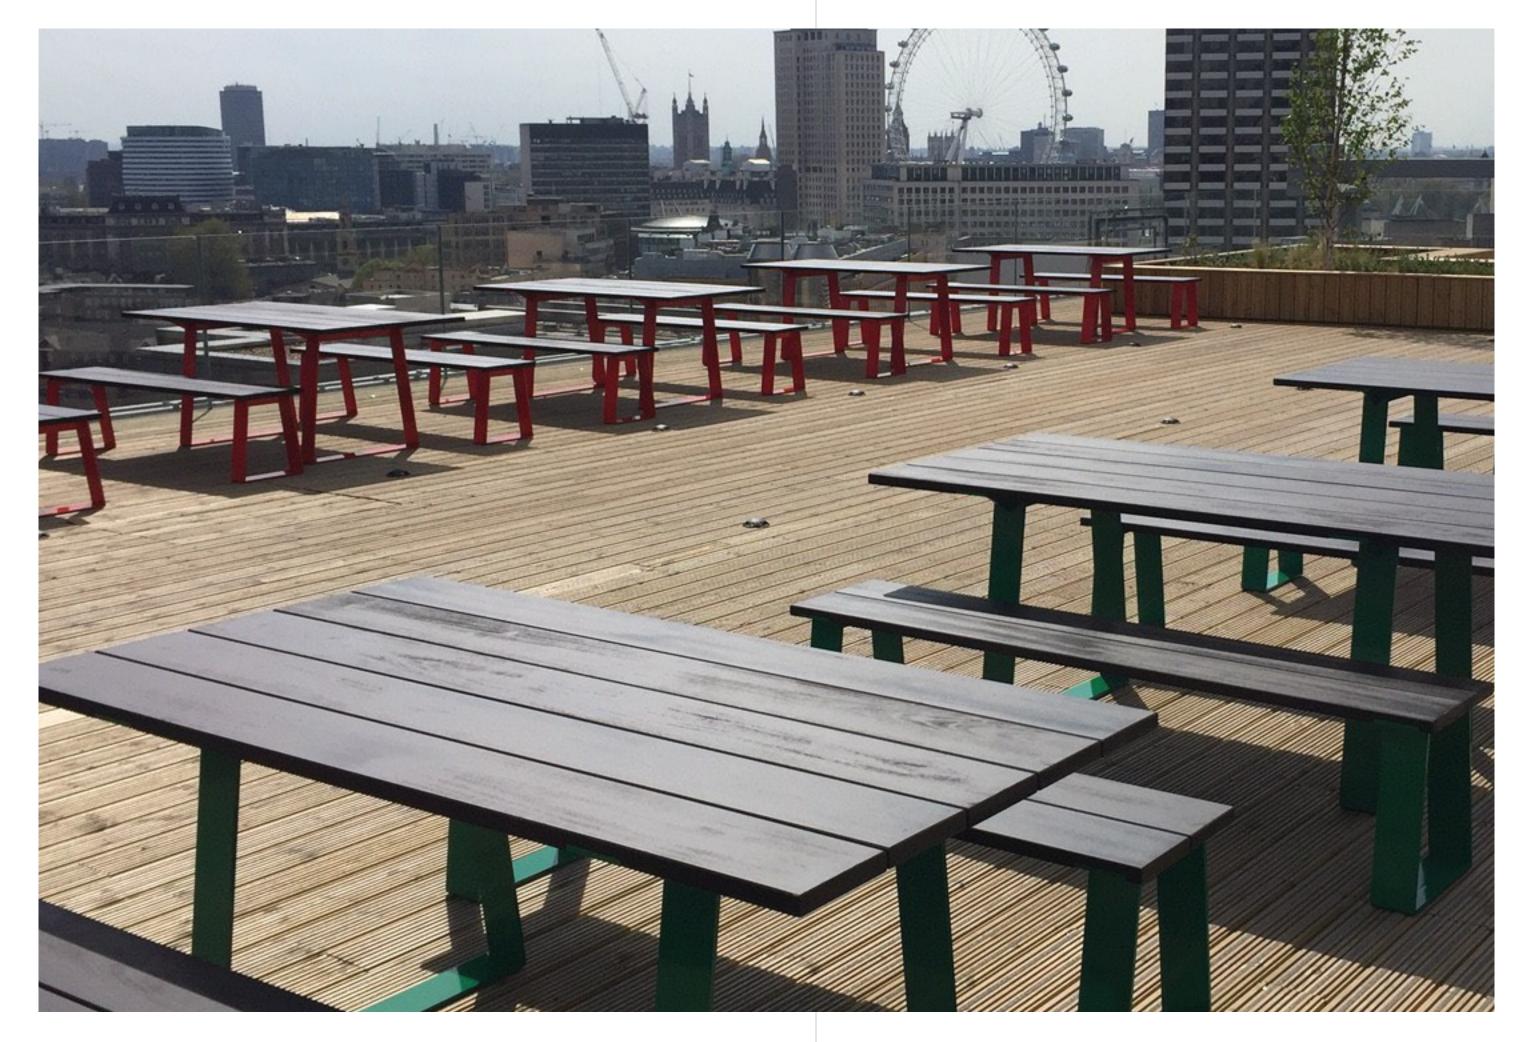

# A-frame

Manufactured from aluminum with up to 86% recycled content.

Frames can be powder coated (for outdoor use) in a wide choice of ral colors.

Stainless steel metal to metal bolt fixings.

Twenty year structural warranty & no rust warranty.

Manufactured from aluminum with up to 86% recycled content.

Stainless steel metal to metal bolt fixings.

Twenty year structural warranty & no rust warranty.

#### Java

Manufactured from aluminum with up to 86% recycled content.

Frames can be powder coated (for outdoor use) in a wide choice of ral colors.

Stainless steel metal to metal bolt fixings.

Twenty year structural warranty & no rust warranty.

Bolt Down options are available.