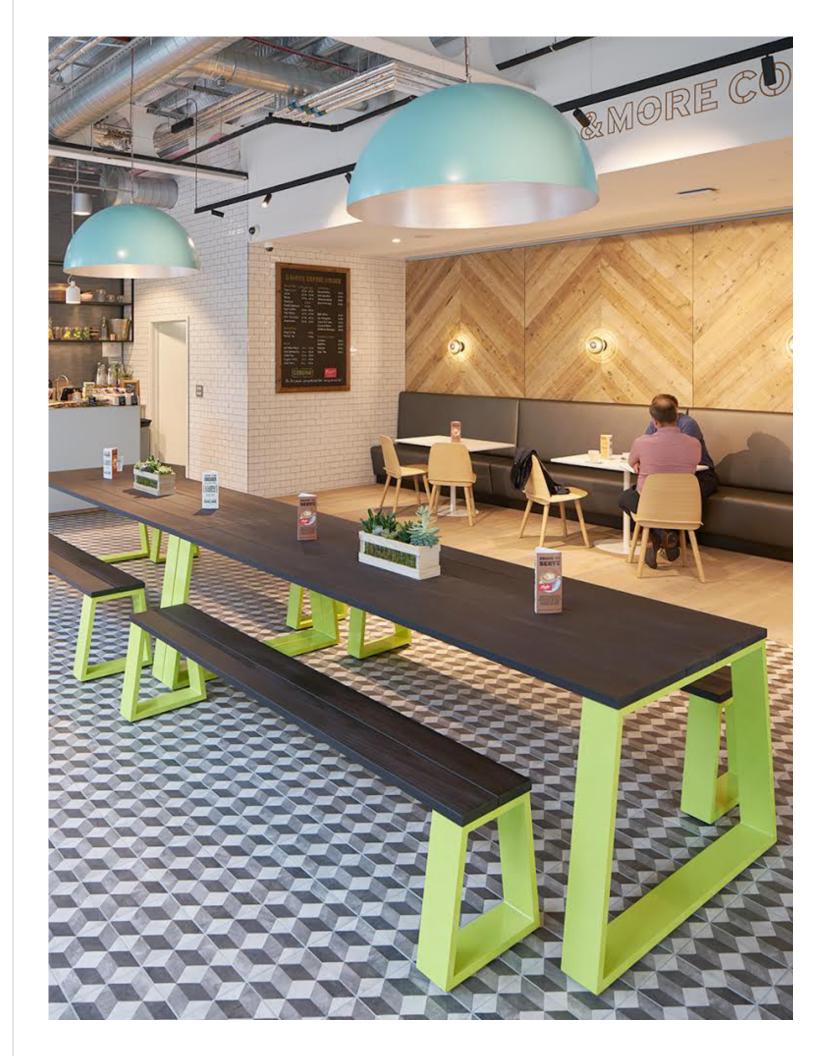

# Muzo break the rules. We think differently. Our expertly crafted outdoors range encourages users to

Work Learn Meet Study Dine Workout Play



↑ A-Frame & Pong









↓ Xbrick









↓ Mdesk / Java / Town





↑ Mdesk / Mbob

🕹 Edge





↑ Java











# A-frame

Manufactured from aluminum with up to 86% recycled content.

Frames can be powder coated (for outdoor use) in a wide choice of ral colors.

Stainless steel metal to metal bolt fixings.

Twenty year structural warranty & no rust warranty.

Bolt Down options are available.

# Block

Manufactured from aluminum with up to 86% recycled content.

Frames can be powder coated (for outdoor use) in a wide choice of ral colors.

Stainless steel metal to metal bolt fixings.

Twenty year structural warranty & no rust warranty.

Bolt Down options are available.

# Alfresco Mini

4 Gauge stainless steel frame with 60% recycled content.

Frames can be powder coated (for outdoor use) in a wide choi