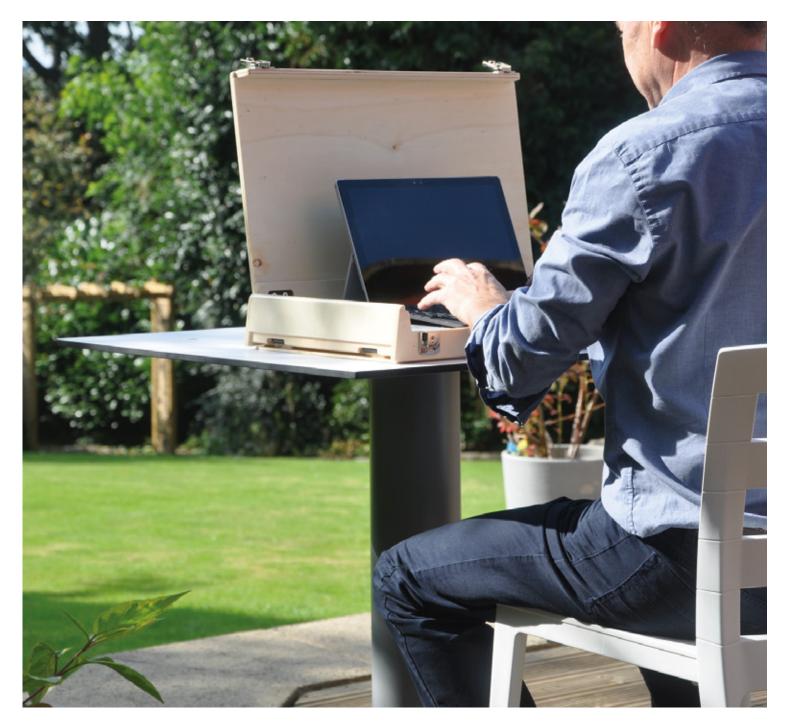

# Muzo break the rules. We think differently. Our expertly crafted outdoors range encourages users to

Work Learn Meet Study Dine Workout Play



↑ A-Frame & Pong









↓ Xbrick









↓ Mdesk / Java / Town





↑ Mdesk / Mbob

🕹 Edge





↑ Java











# A-frame

Manufactured from aluminum with up to 86% recycled content.

Frames can be powder coated (for outdoor use) in a wide choice of ral colors.

Stainless steel metal to metal bolt fixings.

Twenty year structural warranty & no rust warranty.

Bolt Down options are available.

# Block

Manufactured from aluminum with up to 86% recycled content.

Frames can be powder coated (for outdoor use) in a wide choice of ral colors.

Stainless steel metal to metal bolt fixings.

Twenty year structural warranty & no rust warranty.

Bolt Down options are available.

# Alfresco Mini

4 Gauge stainless steel frame with 60% recycled content.

Frames can be powder coated (for outdoor use) in a wide choice of ral colors.

Twenty year structural warrant