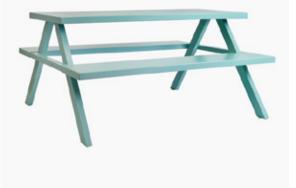

# A-frame

Manufactured from aluminum with up to 86% recycled content.

Frames can be powder coated (for outdoor use) in a wide choice of ral colors.

Stainless steel metal to metal bolt fixings.

Twenty year structural warranty & no rust warranty.