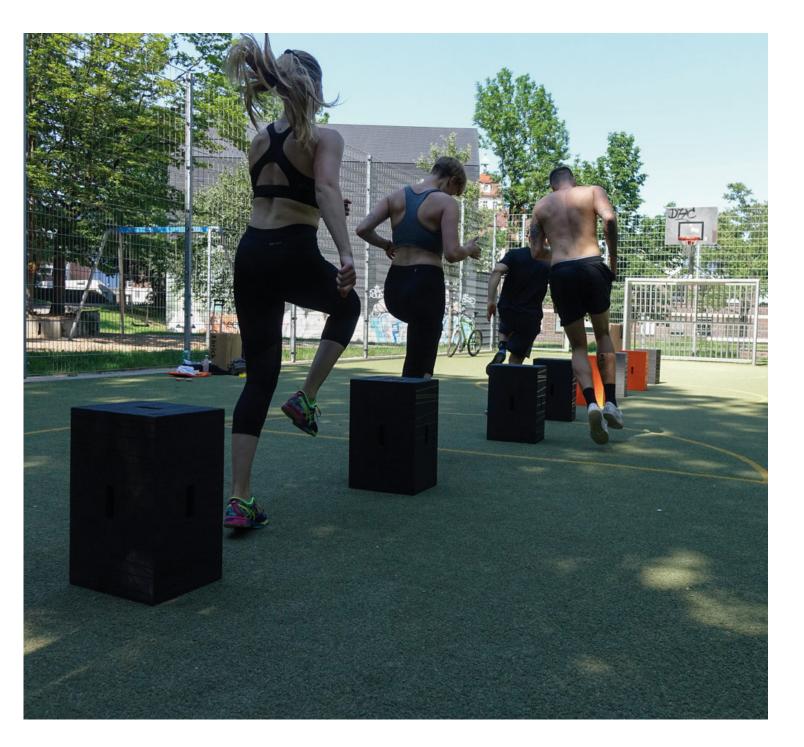

# Block

Manufactured from aluminum with up to 86% recycled content.

Frames can be powder coated (for outdoor use) in a wide choice of ral colors.

Stainless steel metal to metal bolt fixings.

Twenty year structural warranty & no rust warranty.

Bolt Down options are available.