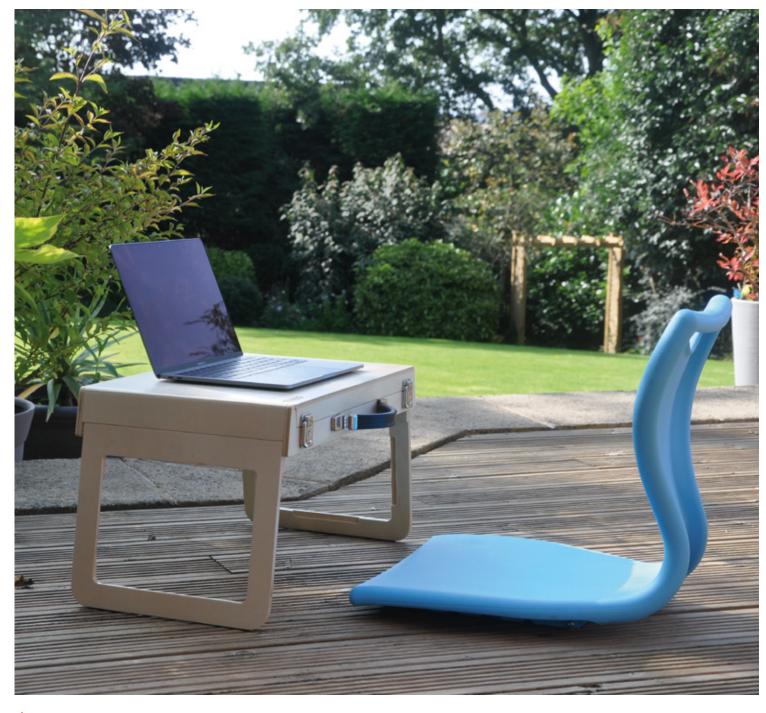

# Muzo break the rules. We think differently. Our expertly crafted outdoors range encourages users to

Work Learn Meet Study Dine Workout Play



↑ A-Frame & Pong









↓ Xbrick









↓ Mdesk / Java / Town





↑ Mdesk / Mbob

🕹 Edge





↑ Java











# A-frame

Manufactured from aluminum with up to 86% recycled content.

Frames can be powder coated (for outdoor use) in a wide choice of ral colors.

Stainless steel metal to metal bolt fixings.

Twenty year structural warranty & no rust warranty.

Bolt Down options are available.

# Block

Manufactured from aluminum with up to 86% recycled content.

Frames can be powder coated (for outdoor use) in a wide choice of ral colors.

Stainless steel metal to metal bolt fixings.

Twenty year structural warranty & no rust warranty.

Bolt Down options are available.

# Alfresco Mini

4 Gauge stainless steel frame with 60% recycled content.

Frames can be powder coated (for outdoor use) in a wide choice of ral colors.

Twenty year structural warranty