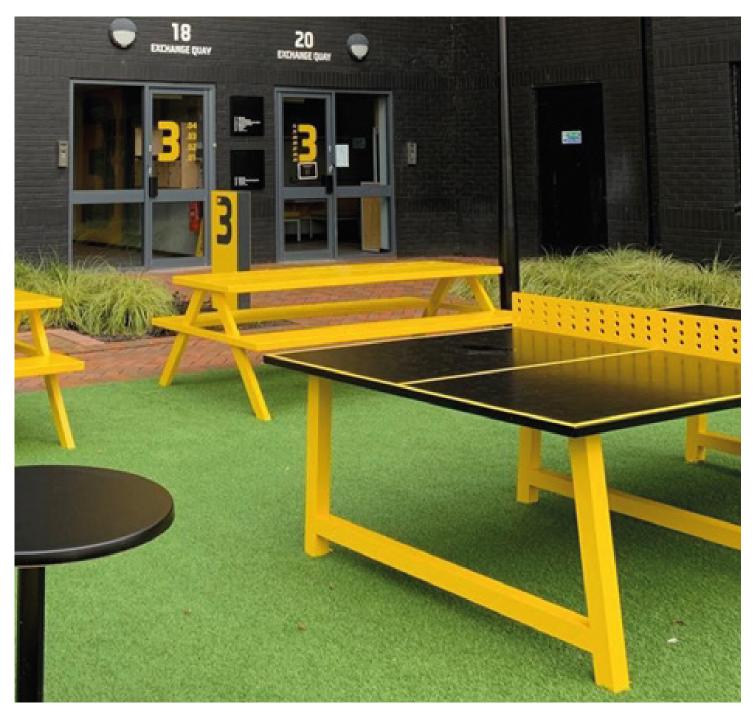

# A-frame

Manufactured from aluminum with up to 86% recycled content.

Frames can be powder coated (for outdoor use) in a wide choice of ral colors.

Stainless steel metal to metal bolt fixings.

Twenty year structural warranty & no rust warranty.

Bolt Down options are available.