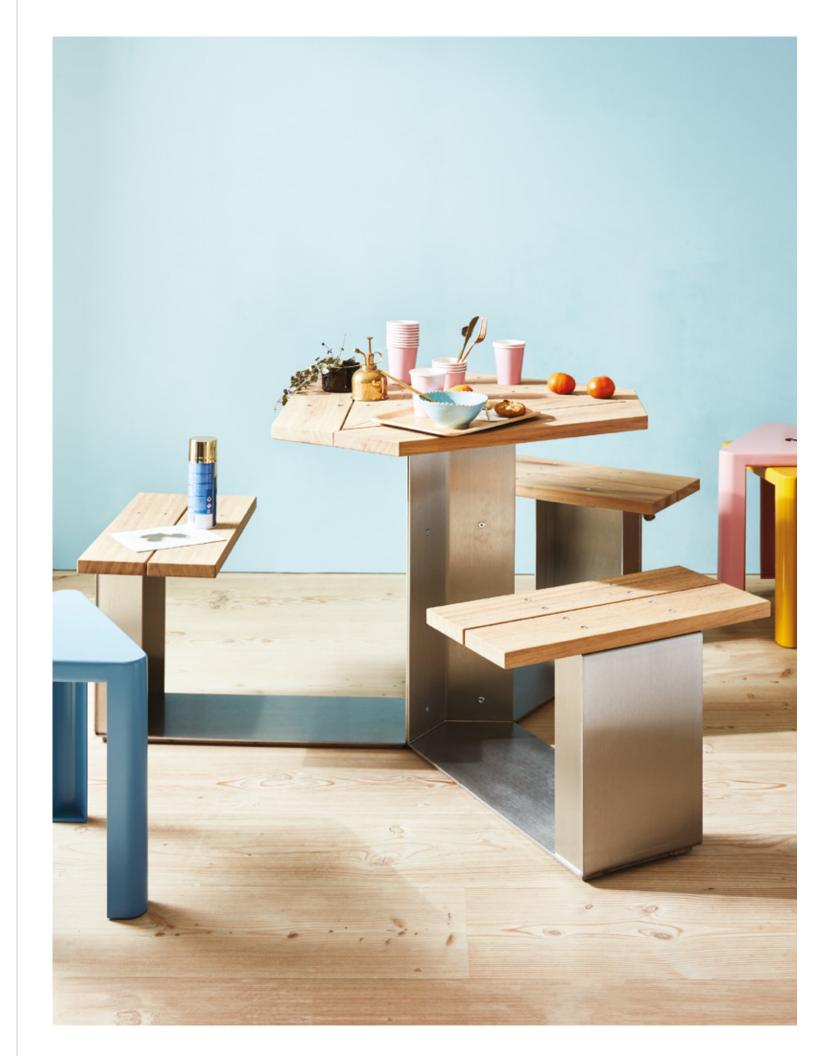

# M-Desk

Work anywhere solution.

Muzo tables feature options including thermo treated natural wood finishes, solidcore laminates or aluminum powder coated tops for outdoor use.

All outdoor products exceed weight tests beyond 300lbs per seat position or every 18 linear inches.