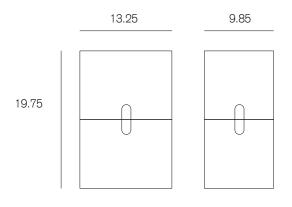

Configuration ideas

for indoors and outdoors.

Dimensions

Weight: 3 lbs

Magenta (MA)

For more infromation visit muzo-works.com or call us on (800) 670-2578.