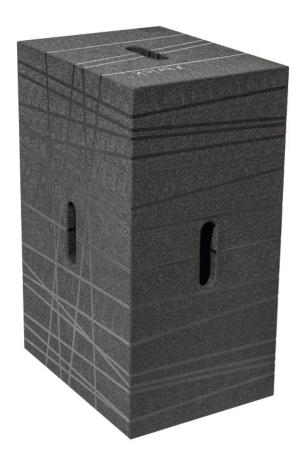

## Xbrick **muzo**

Unmatched in its simplicity, Xbrick is a multifunctional module that is perfect for spaces that are used dynamically. Use Xbrick "in the moment" as a seat, standing aid, stage or quickly convert into a base to support a bench and table. The super strong but lightweight structure makes Xbrick easy to transport and enjoyable to reconfigure.

## Finish options

Color Light Gray (LG) Black (BL) Custom Branding A custom branded Xbrick is an option Handle Grip handle also works as a recess to Orange Yellow insert the Xconnector, which allows the (OR) (YE) user to firmly connect another Xbrick. Light transport weight At 3lbs, Xbrick is very easy to Blue Ocean Cleaning (OC) (B) transport. easy-to-clean and water-resistant material makes it even more versatile