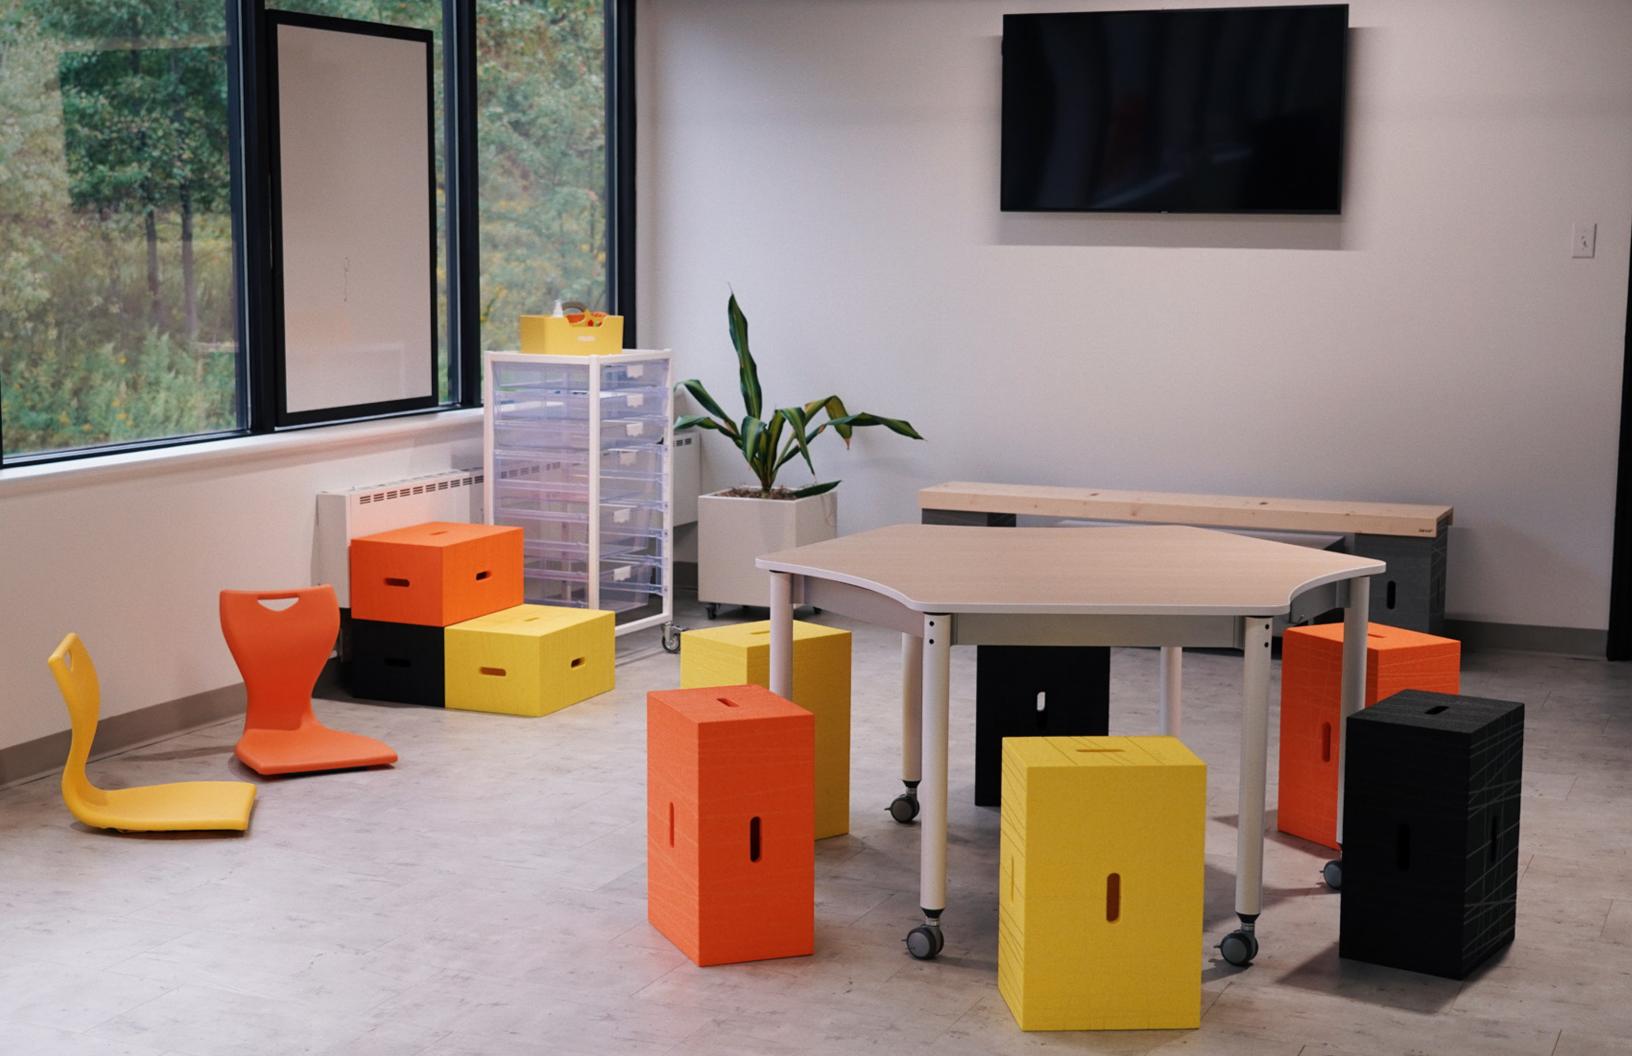

Work together using Xbrick as both the seat and support for the tables. When finished, it is easy to to make space for another configuration or store them neatly away.

Xbrick encourages interaction and communication. Its users are always on the move, whether in the office, at home, in the workshop, or at learning locations from schools to universities, whether indoors or outdoors.

Configuration ideas

for indoors and outdoors.

Dimensions

Weight: 3 lbs

Magenta (MA)

For more infromation visit muzo-works.com or call us on (800) 670-2578.