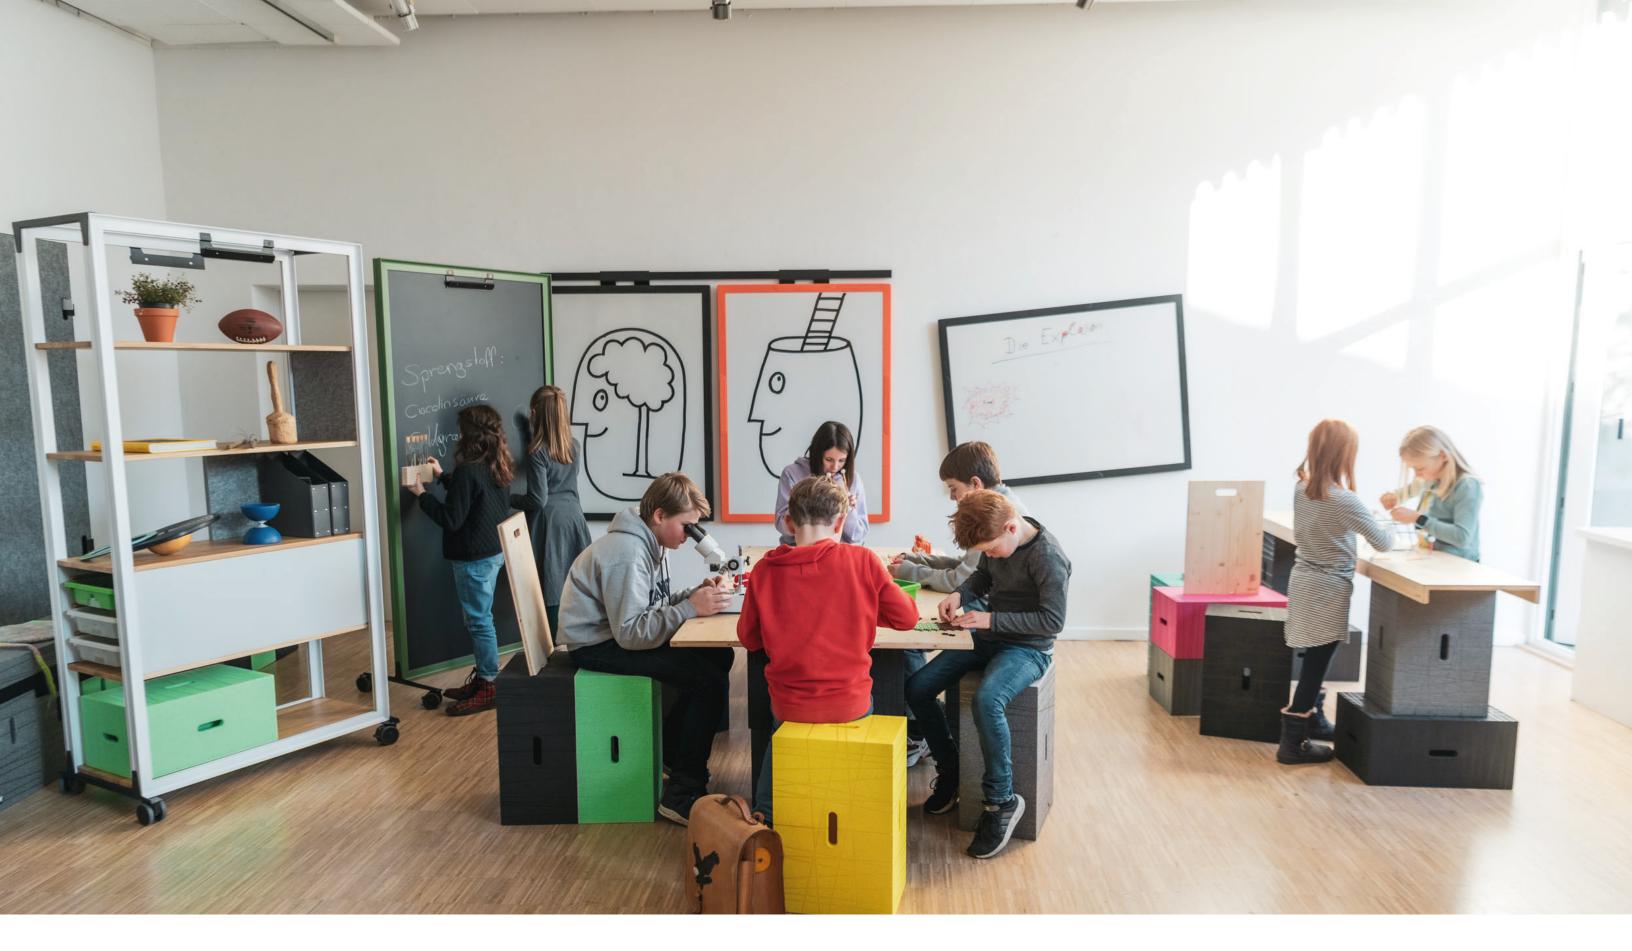

Xbrick is part of a new generation of Muzo products that embraces the natural curiosity of children and facilitates experiential learning. With a range of wonderful accessories such as lightweight "flomo dry erase boards & easels" the creative possibilities are endless for both indoors and outdoors.

Work together using Xbrick as both the seat and support for the tables. When finished, it is easy to to make space for another configuration or store them neatly away.

Xbrick encourages interaction and communication. Its users are always on the move, whether in the office, at home, in the workshop, or at learning locations from schools to universities, whether indoors or outdoors.