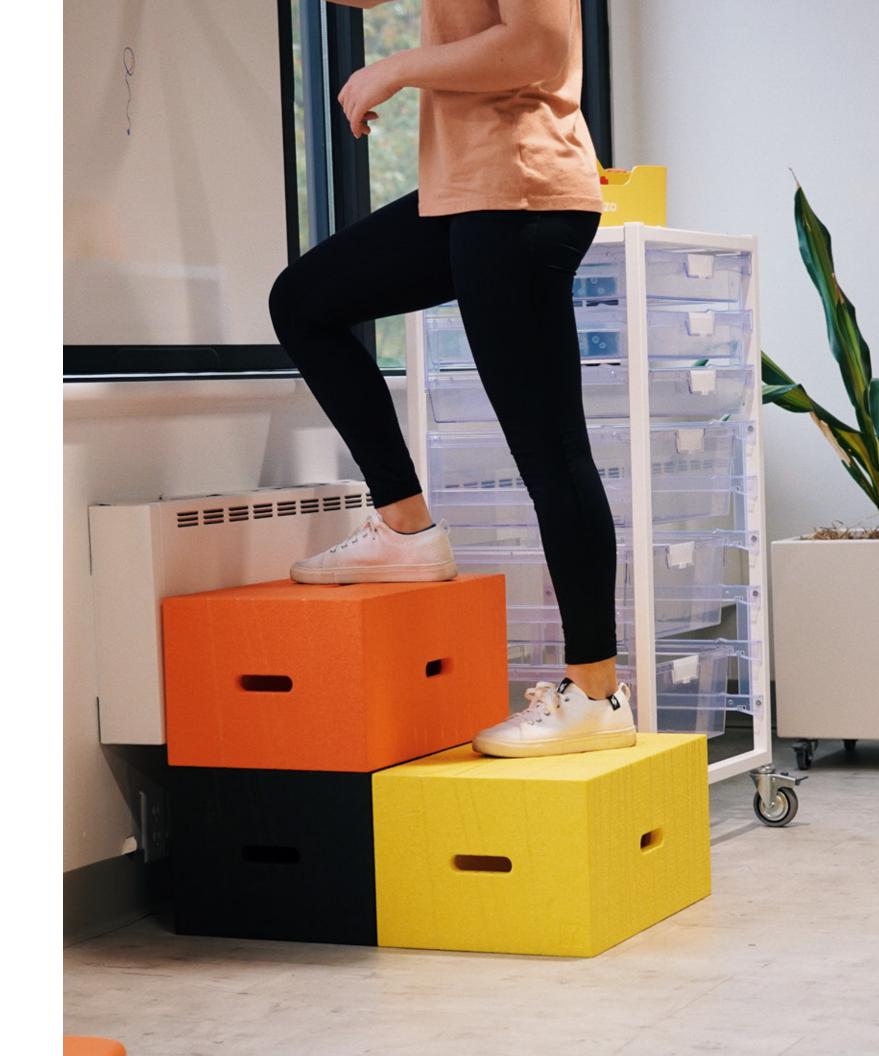

## Xbrick **muzo**

Unmatched in its simplicity, Xbrick is a multifunctional module that is perfect for spaces that are used dynamically. Use Xbrick "in the moment" as a seat, standing aid, stage or quickly convert into a base to support a bench and table. The super strong but lightweight structure makes Xbrick easy to transport and enjoyable to reconfigure.

## Finish options

Color Light Gray (LG) Black (BL) Custom Branding A custom branded Xbrick is an option Handle Grip handle also works as a recess to Orange Yellow insert the Xconnector, which allows the (OR) (YE) user to firmly connect another Xbrick. Light transport weight At 3lbs, Xbrick is very easy to Blue Ocean Cleaning (OC) (B) transport. easy-to-clean and water-resistant material makes it even more versatile