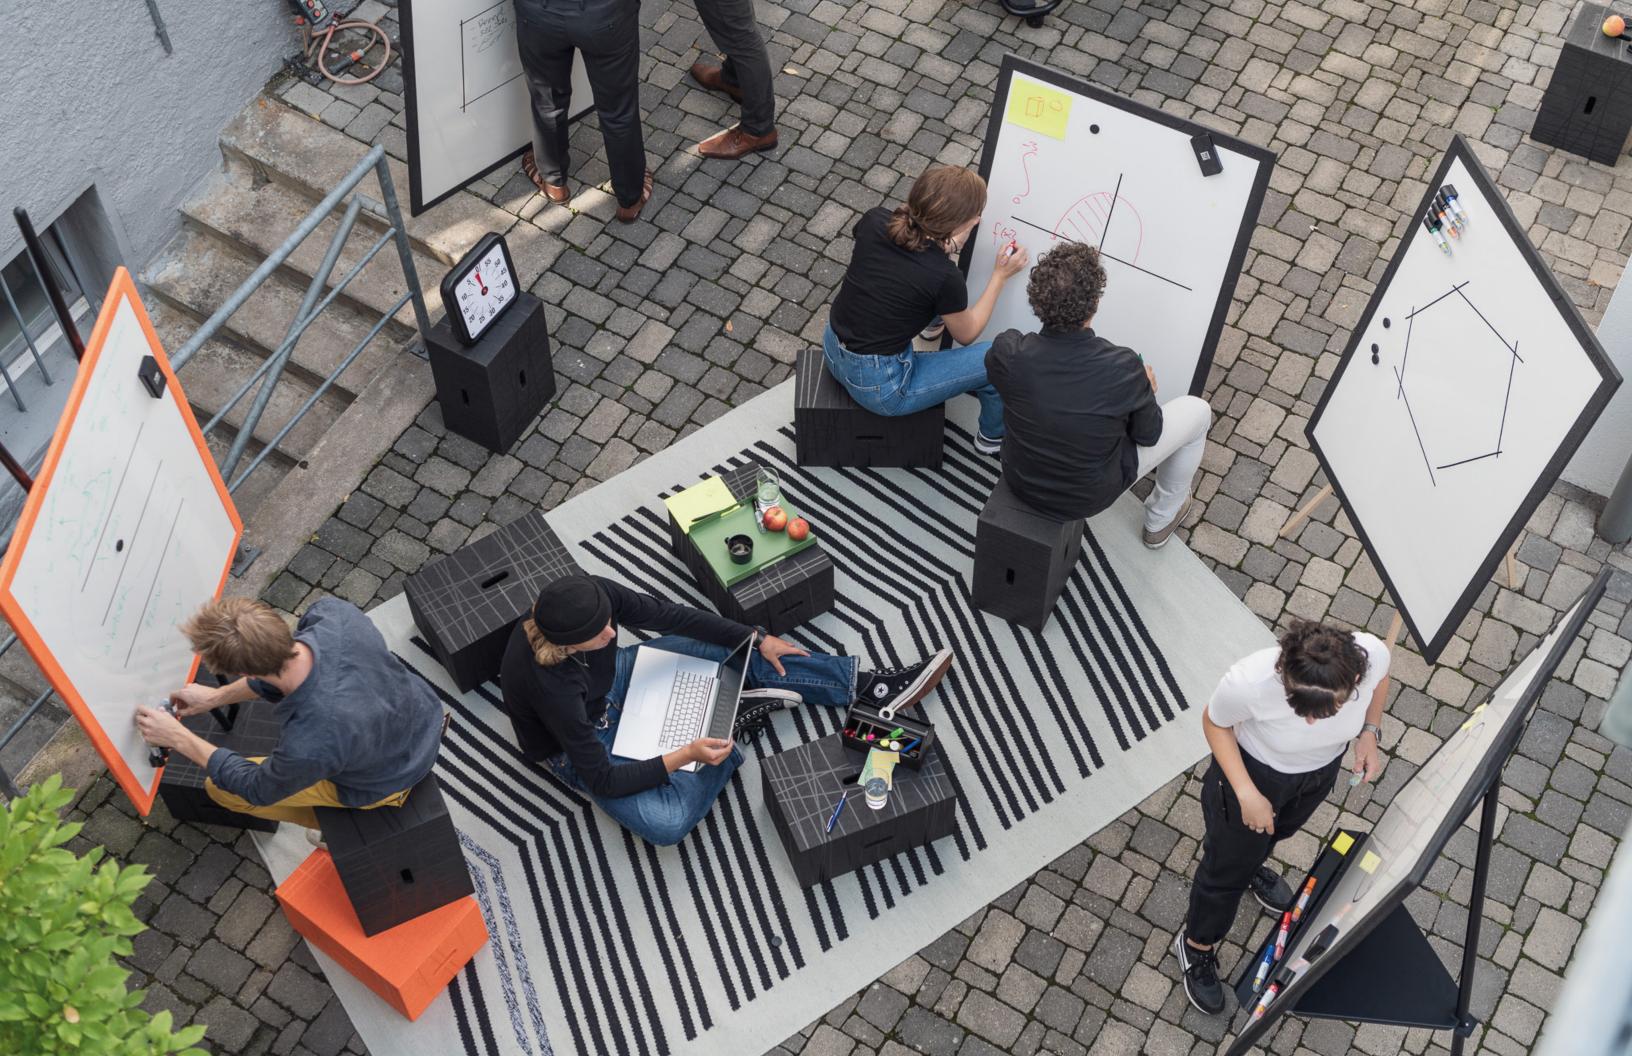

## Xbrick **muzo**

Unmatched in its simplicity, Xbrick is a multifunctional module that is perfect for spaces that are used dynamically. Use Xbrick "in the moment" as a seat, standing aid, stage or quickly convert into a base to support a bench and table. The super strong but lightweight structure makes Xbrick easy to transport and enjoyable to reconfigure.

Xbrick is part of a new generation of Muzo products that embraces the natural curiosity of children and facilitates experiential learning. With a range of wonderful accessories such as lightweight "flomo dry erase boards & easels" the creative possibilities are endless for both indoors and outdoors.

Work together using Xbrick as both the seat and support for the tables. When finished, it is easy to to make space for another configuration or store them neatly away.

Xbrick encourages interaction and communication. Its users are always on the move, whether in the office, at home, in the workshop, or at learning locations from schools to universities, whether indoors or outdoors.