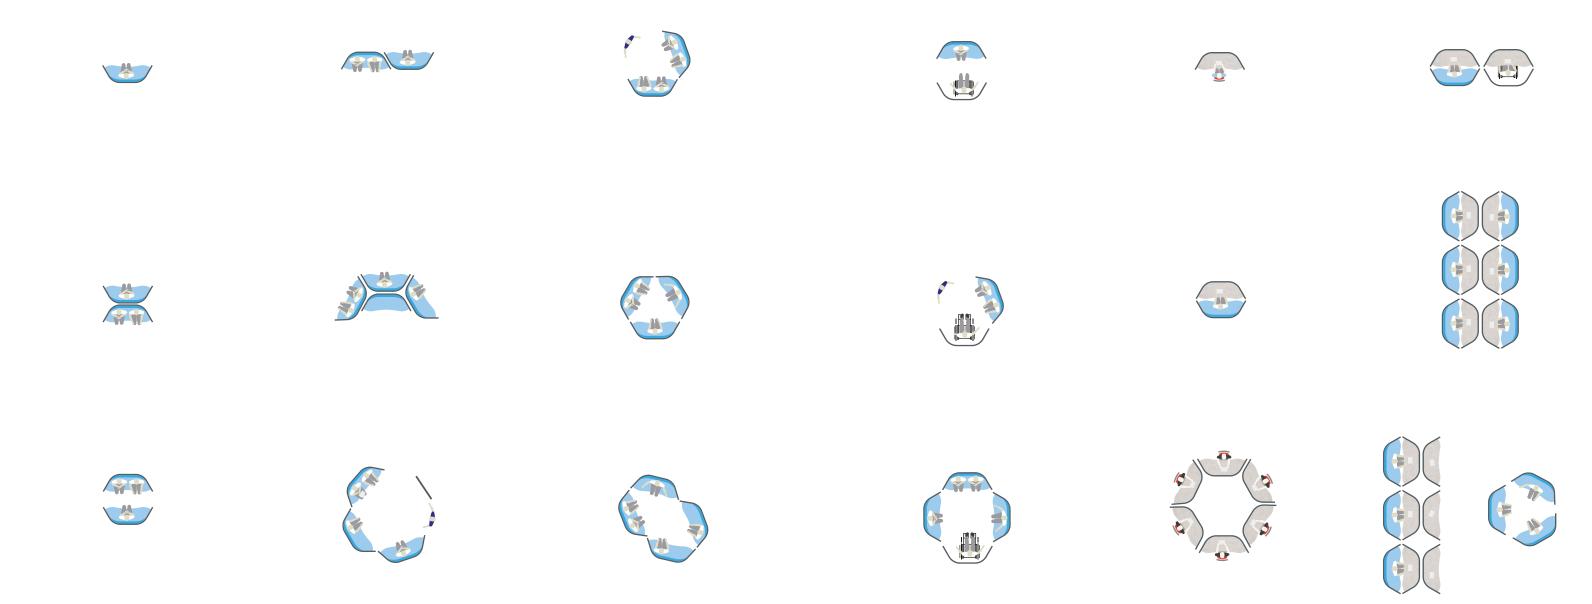

can easily create a individual semi-private workspace without leaving the room.

#### Acoustics

The layered foam helps reduce ambient noise when sat in Waltzer. Combining the workstation with the high back seat provides an excellent acoustic experience.



### Jewel caster

The caster ensures Waltzer can perform like fixed-frame furniture when the breaks are engaged. The dual-locking mechanism prevents the wheels rolling and twisting.

#### Inclusive

The Waltzer screen helps people using a wheelchair easily include themslelves in a Waltzer meeting. It can also be used to provide modesty when combined with standing tables.

## Possible uses







High back sofa

Collaborative lounge areas









Workstation

Working units







Screen

Inclusive ways of working

## Possible layouts



## Dimensions



## Materials

Screen & seat fabrics











Landscape Balance Landscape Synergy Landscape Contact Landscape Contact Converge LDC04 Companion LDC07

Landscape Synergy Merge LDS15

Blend LDS11

Landscape Synergy Landscape Contact Landscape Synergy Signal LDC03



Fuse LDS14



Risk LDS06



Landscape Synergy Landscape Synergy Blazer Edge Hill Fuse LDS14



CUZ90



Blazer Oriel



Blazer Kingsmead CUZ67













CUZ02

Blazer Hull





CUZ1G

















CUZ1P

Blazer Winchester CUZ12

Workstation table top



 To see the full collection of fabrics please email us at sales@muzo-works.com

For more infromation visit muzo-works.com or call us on (800) 670-2578.

#### muzo

360 Kiwanis Blvd, West Hazleton, PA 18202

(800) 670-2578 sales@muzo-works.com

muzo-works.c