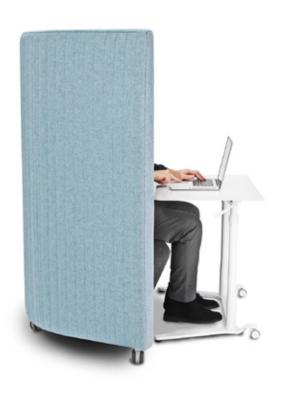

#### Workstation

Perfect for focused work and whenc ombined with Waltzer seat, users can easily create a individual semi-private workspace without leaving the room.

#### Acoustics

The layered foam helps reduce ambient noise when sat in Waltzer. Combining the workstation with the high back seat provides an excellent acoustic experience.