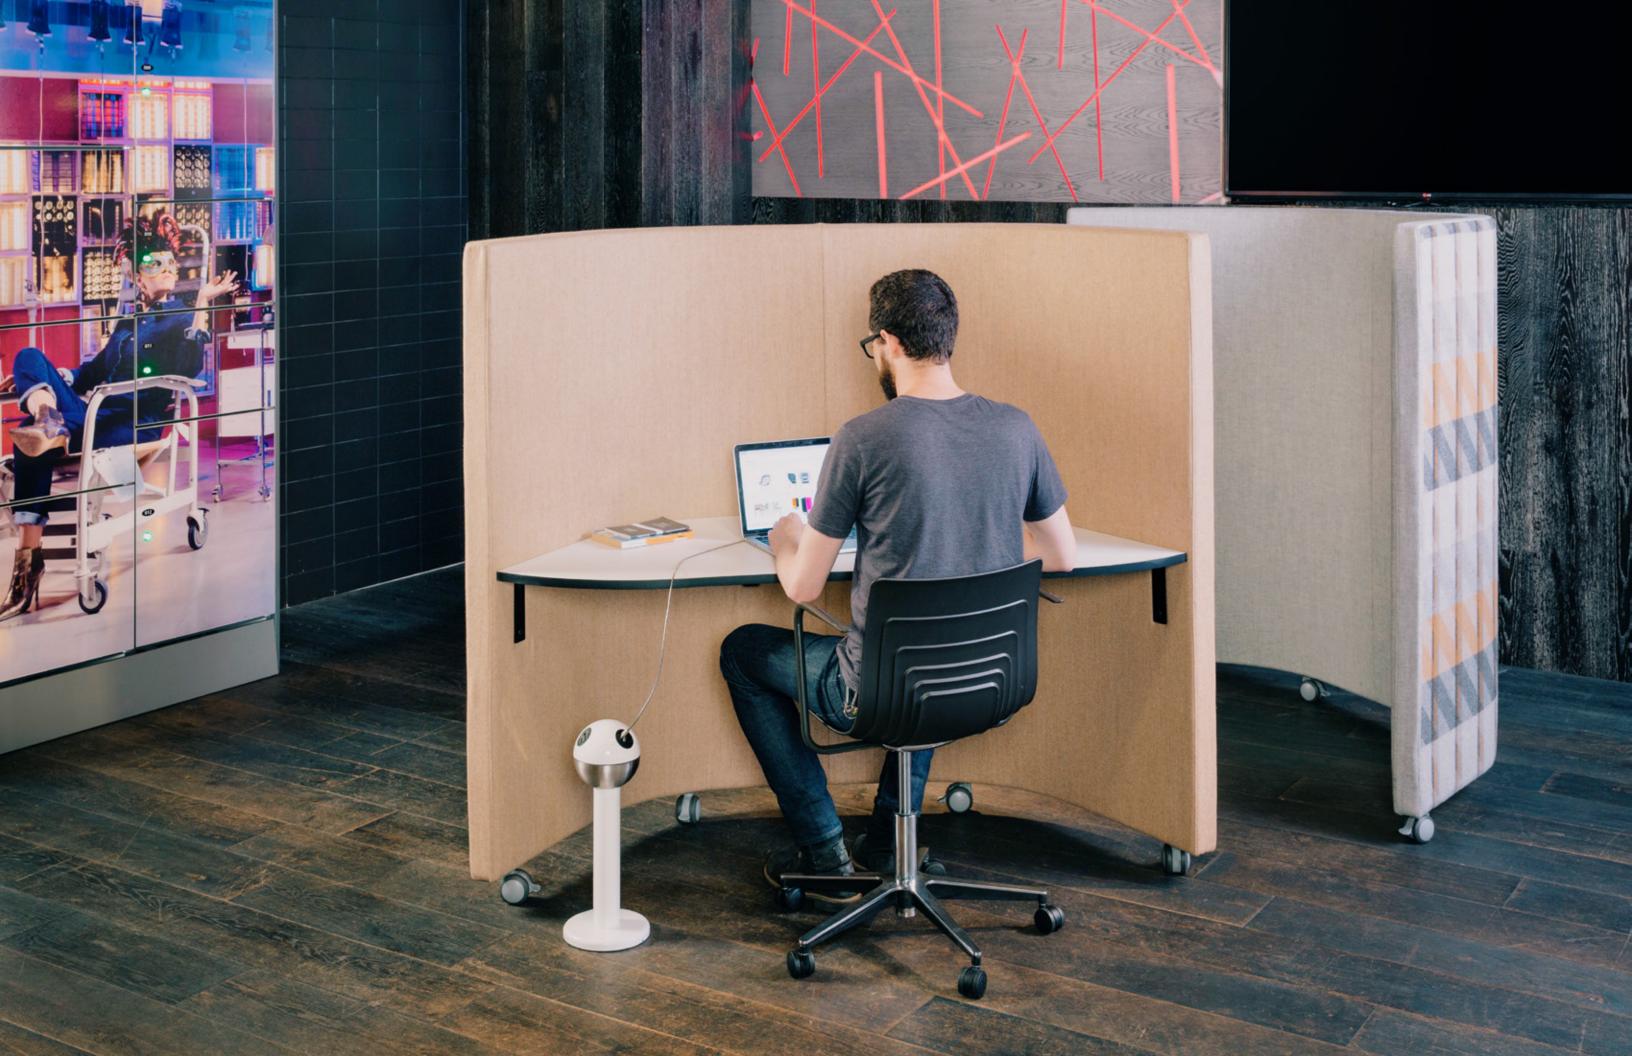

#### Workstation

Perfect for focused work and whenc ombined with Waltzer seat, users can easily create a individual semi-private workspace without leaving the room.

#### Acoustics

The layered foam helps reduce ambient noise when sat in Waltzer. Combining the workstation with the high back seat provides an excellent acoustic experience.

### Jewel caster

The caster ensures Waltzer can perform like fixed-frame furniture when the breaks are engaged. The dual-locking mechanism prevents the wheels rolling and twisting.

#### Inclusive

The Waltzer screen helps people using a wheelchair easily include themslelves in a Waltzer meeting. It can also be used to provide modesty when combined with standing tables.