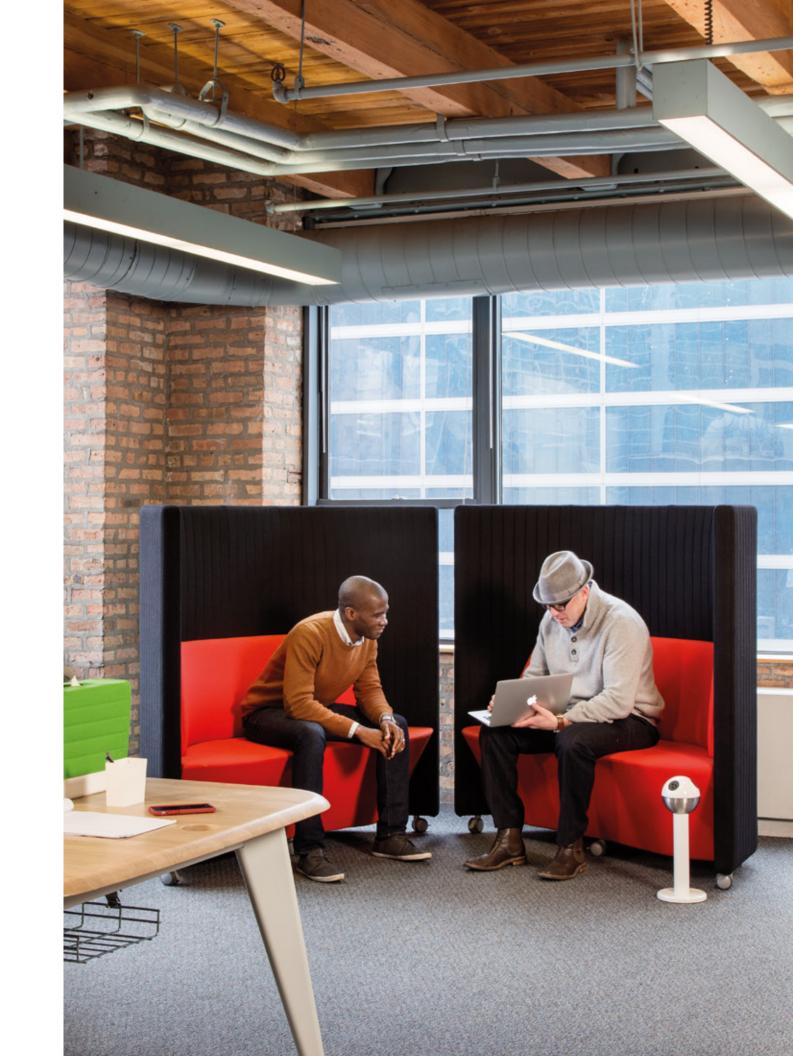

# Waltzer<sub>®</sub> **muzo**

You gotta roll with it, and take your time.

Waltzer is a simple roll around high or low back sofa that provides new and unique working opportunities within an open plan landscape. Whether you need to focus on tasks alone, collabarate with collegaues or take a study break, Waltzer has you covered.

## Possible uses

High back sofa

Collaborative lounge areas

Workstation

Working units

Screen

Inclusive ways of working