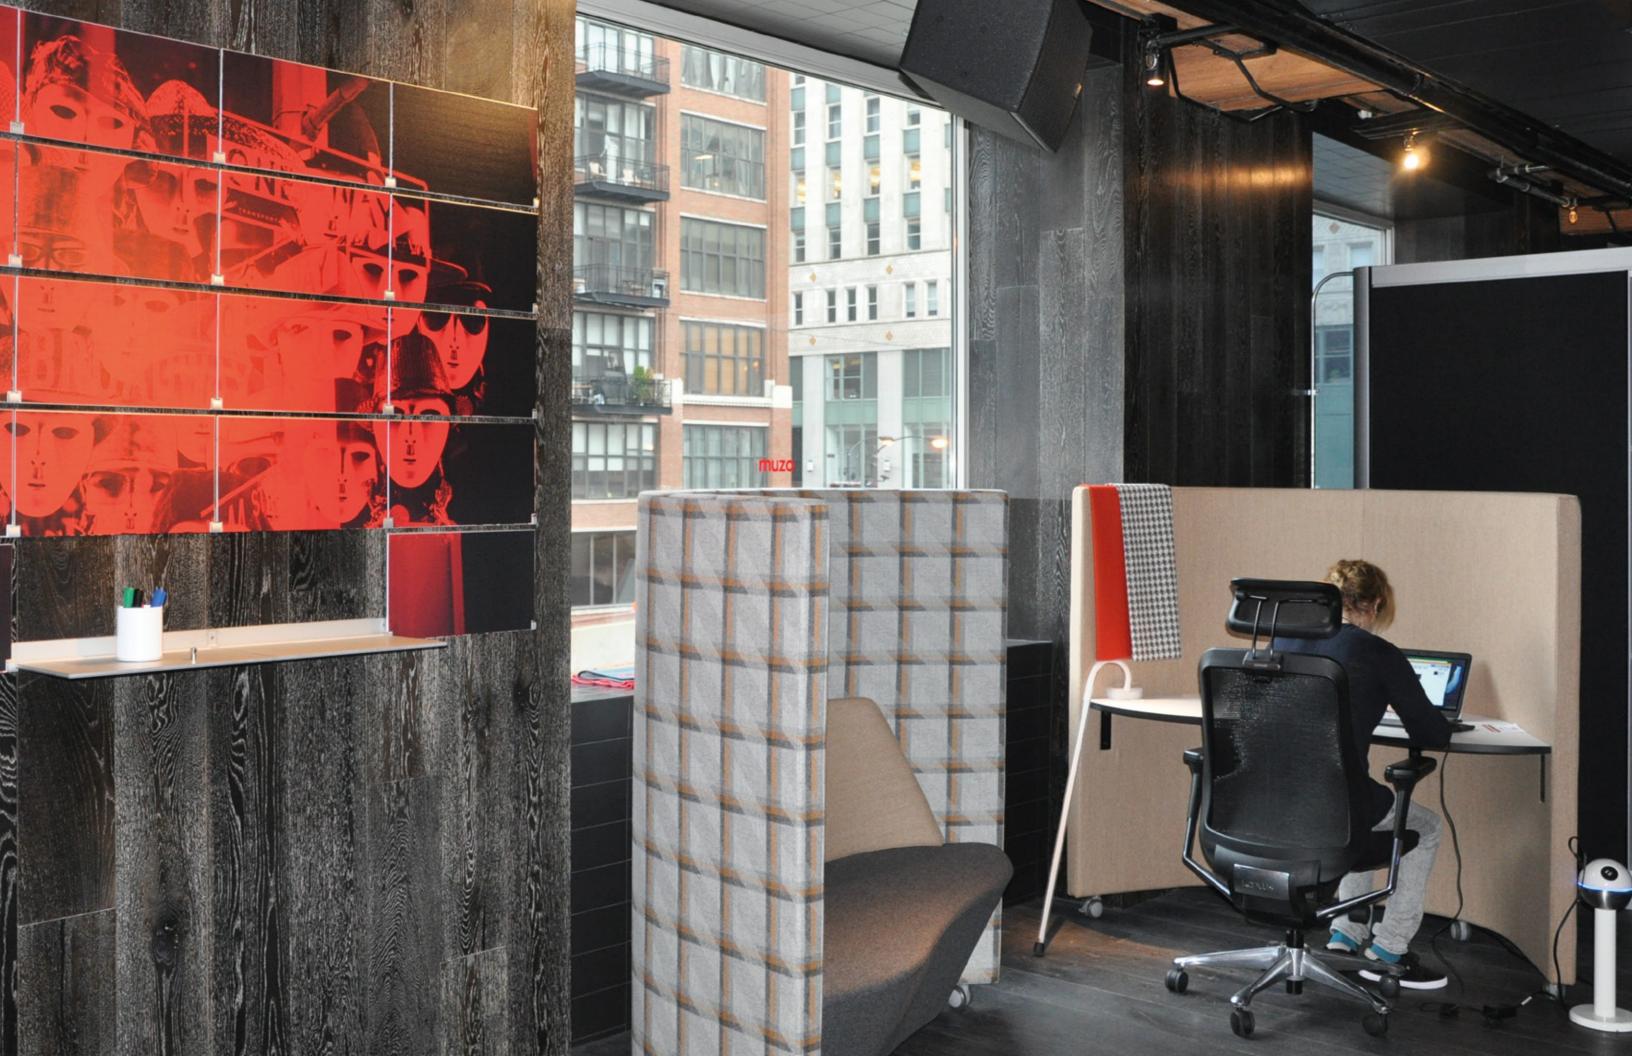

#### Workstation

Perfect for focused work and whenc ombined with Waltzer seat, users can easily create a individual semi-private workspace without leaving the room.

#### Inclusive

The Waltzer screen helps people using a wheelchair easily include themslelves in a Waltzer meeting. It can also be used to provide modesty when combined with standing tables.