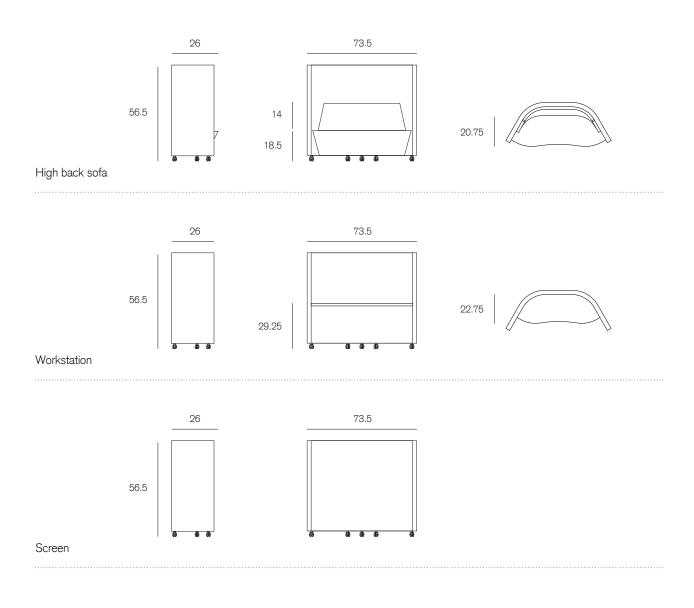

e a individual semi-private workspace without leaving the room.

#### Acoustics

The layered foam helps reduce ambient noise when sat in Waltzer. Combining the workstation with the high back seat provides an excellent acoustic experience.



### Jewel caster

The caster ensures Waltzer can perform like fixed-frame furniture when the breaks are engaged. The dual-locking mechanism prevents the wheels rolling and twisting.

#### Inclusive

The Waltzer screen helps people using a wheelchair easily include themslelves in a Waltzer meeting. It can also be used to provide modesty when combined with standing tables.

## Possible uses







High back sofa

Collaborative lounge areas









Workstation

Working units







Screen

Inclusive ways of working

## Possible layouts



## Dimensions



## Materials

Screen & seat fabrics











Landscape Balance Landscape Synergy Landscape Contact Landscape Contact Converge LDC04 Companion LDC07

Landscape Synergy Merge LDS15

Blend LDS11

Landscape Synergy Landscape Contact Landscape Synergy Signal LDC03



Fuse LDS14



Risk LDS06



Landscape Synergy Landscape Synergy Blazer Edge Hill Fuse LDS14



CUZ90



Blazer Oriel



Blazer Kingsmead CUZ67













CUZ02

Blazer Hull





CUZ1G

















CUZ1P

Blazer Winchester CUZ12

Workstation table top



 To see the full collection of fabrics please email us at sales@muzo-works.com

For more infromation visit muzo-works.com or call us on (800) 670-2578.

#### muzo

360 Kiwanis Blvd, West Hazleton, PA 18202

(800) 670-2578 sales@muzo-works.com

muzo-works.com

© 2024 All ri