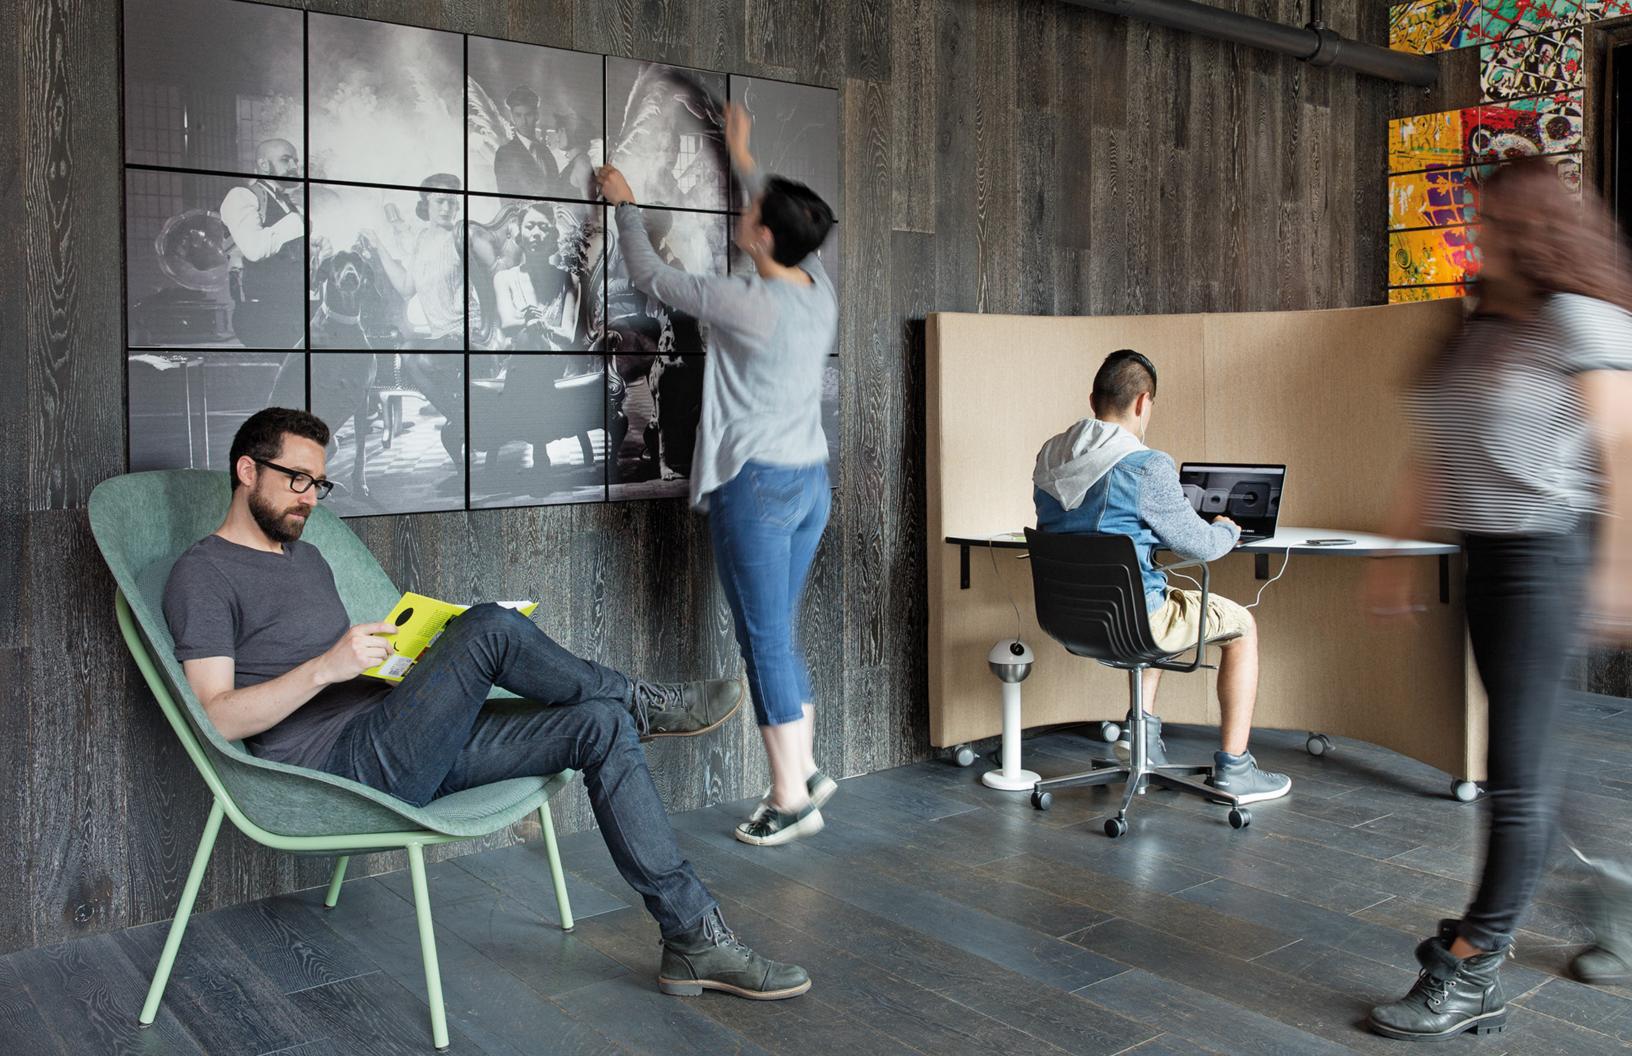

#### Workstation

Perfect for focused work and whenc ombined with Waltzer seat, users can easily create a individual semi-private workspace without leaving the room.

## Possible uses

High back sofa

Collaborative lounge areas

Workstation

Working units

Screen

Inclusive ways of working