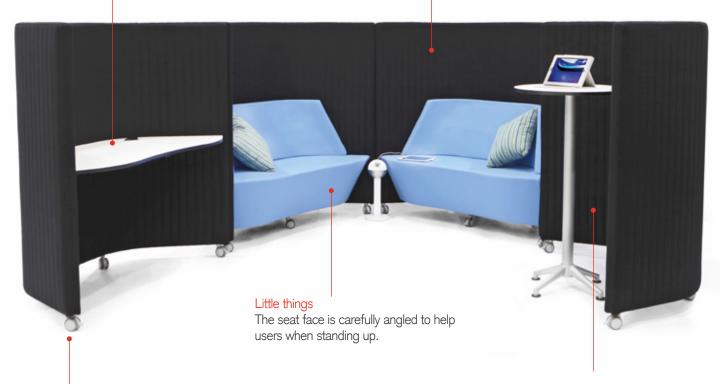

# Waltzer<sub>®</sub> **muzo**

You gotta roll with it, and take your time.

Waltzer is a simple roll around high or low back sofa that provides new and unique working opportunities within an open plan landscape. Whether you need to focus on tasks alone, collabarate with collegaues or take a study break, Waltzer has you covered.

Simply roll to your location, lock down the casters and you are ready to work. Waltzer can be effortlessly and smoothly configured into many different working styles thanks to the super strong and durable Jewel caster.

#### Workstation

Perfect for focused work and whenc ombined with Waltzer seat, users can easily create a individual semi-private workspace without leaving the room.

### Jewel caster

The caster ensures Waltzer can perform like fixed-frame furniture when the breaks are engaged. The dual-locking mechanism prevents the wheels rolling and twisting.

#### Inclusive

The Waltzer screen helps people using a wheelchair easily include themslelves in a Waltzer meeting. It can also be used to provide modesty when combined with standing tables.

## Possible uses

High back sofa

Collaborative lounge areas

Workstation

Working units

Screen

Inclusive ways of working