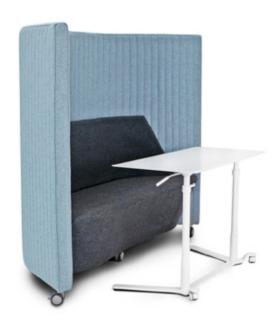

#### Acoustics

The layered foam helps reduce ambient noise when sat in Waltzer. Combining the workstation with the high back seat provides an excellent acoustic experience.

## Possible uses

High back sofa

Collaborative lounge areas

Workstation

Working units

Screen

Inclusive ways of working