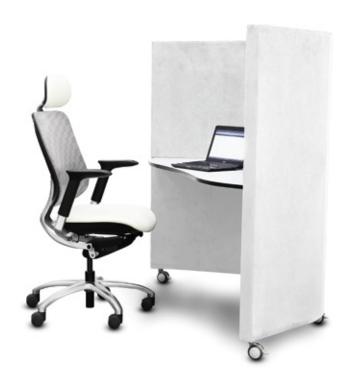

#### Workstation

Perfect for focused work and whenc ombined with Waltzer seat, users can easily create a individual semi-private workspace without leaving the room.

### Jewel caster

The caster ensures Waltzer can perform like fixed-frame furniture when the breaks are engaged. The dual-locking mechanism prevents the wheels rolling and twisting.