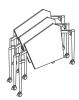

Tall Kite still folds like Kite, allowing you to optimize the use of space, whether it be in a small room or a large office. The unique folding mechanism means it only takes one person to clear away the tables. The tables still easily nest away, allowing you the opportunity for a multi-dimensional space.

#### Nesting

Tall Kite tables are easily folded, moved and nested allowing you to make the most of your available space.