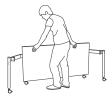

Tall Kite still folds like Kite, allowing you to optimize the use of space, whether it be in a small room or a large office. The unique folding mechanism means it only takes one person to clear away the tables. The tables still easily nest away, allowing you the opportunity for a multi-dimensional space.

Easily arranged by one person, a table configuration allows users to create their own meeting and working areas with the option to sit or stand.

#### Inclusive usability

Tall Kite tables can be quickly and easily assembled by one person - no heavy lifting and no need for a trolley