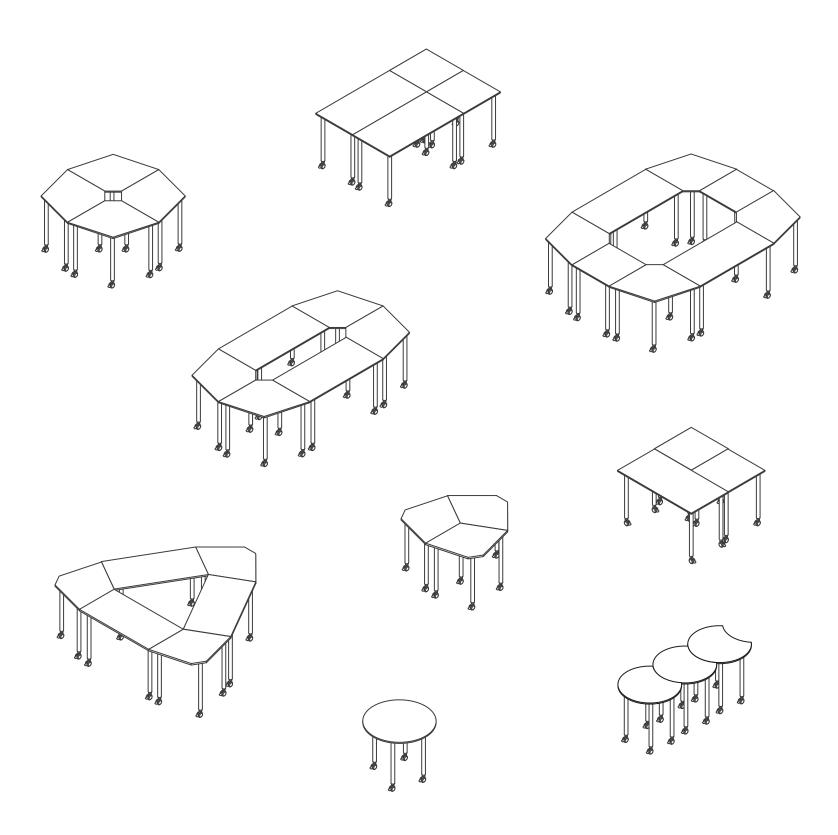

Tall Kite still folds like Kite, allowing you to optimize the use of space, whether it be in a small room or a large office. The unique folding mechanism means it only takes one person to clear away the tables. The tables still easily nest away, allowing you the opportunity for a multi-dimensional space.

Easily arranged by one person, a table configuration allows users to create their own meeting and working areas with the option to sit or stand.