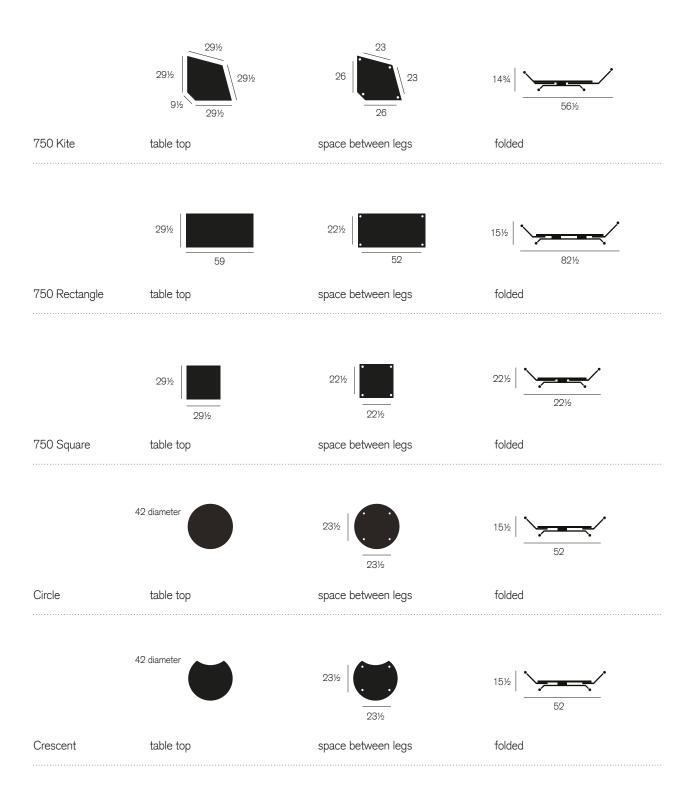

tial ensures the table-tops meet flush on uneven floors.



#### Inclusive usability

Tall Kite tables can be quickly and easily assembled by one person - no heavy lifting and no need for a trolley



#### Nesting

Tall Kite tables are easily folded, moved and nested allowing you to make the most of your available space.

#### Accessories



#### Modesty panel

Modesty panels can be fitted to all Tall Kite tables and are available in matching finishes or in perforated steel. Modesty panels can be easily removed or added to tables at any



#### Power and data

A range of soft wired power and data units can be fitted to all Kite table systems.



#### Cable management

A range of cable management products can be used to neatly accommodate cables into the Kite table systems.

## Dimensions





## Nested dimensions





## Materials

## Table top finishes



## Materials

## Leg finishes



For more infromation visit muzo-works.com or call us on (800) 670-2578.

#### muzo

360 Kiwanis Blvd, West Hazleton, PA 18202

(800) 670-2578 sales@muzo-works.com

muzo-works.com

© 2024 All rights reserved