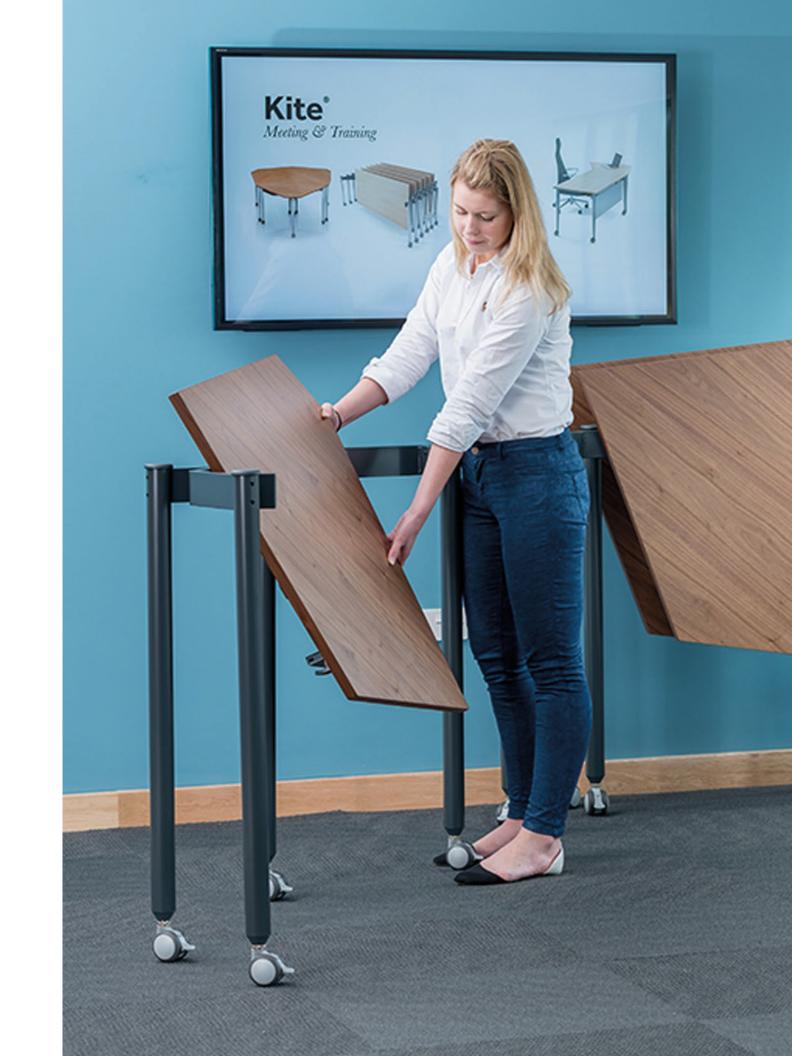

Tall Kite still folds like Kite, allowing you to optimize the use of space, whether it be in a small room or a large office. The unique folding mechanism means it only takes one person to clear away the tables. The tables still easily nest away, allowing you the opportunity for a multi-dimensional space.

#### Inclusive usability

Tall Kite tables can be quickly and easily assembled by one person - no heavy lifting and no need for a trolley