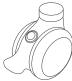

#### Jewel caster

The caster ensures Tall Kite can perform like fixed-frame tables when the breaks are engaged. The dual-locking mechanism prevents the wheels rolling and twisting.