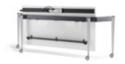

#### Modesty panel

Modesty panels can be fitted to all Tall Kite tables and are available in matching finishes or in perforated steel. Modesty panels can be easily removed or added to tables at any