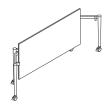

#### Modesty panel

Modesty panels can be fitted to all Tall Kite tables and are available in matching finishes or in perforated steel. Modesty panels can be easily removed or added to tables at any