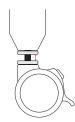

#### Jewel caster

The caster ensures Tall Kite can perform like fixed-frame tables when the breaks are engaged. The dual-locking mechanism prevents the wheels rolling and twisting.

#### Levelling

2 inch of levelling potential ensures the table-tops meet flush on uneven floors.