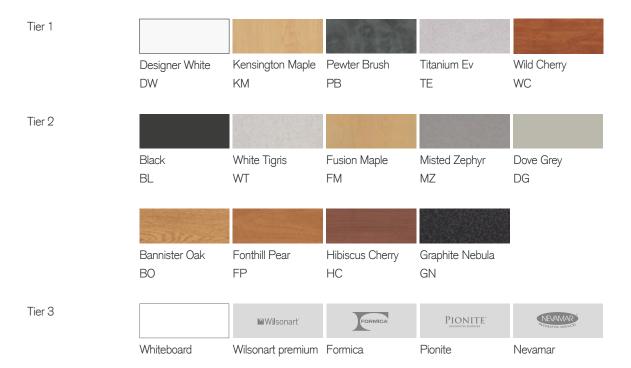

clusive usability

Tall Kite tables can be quickly and easily assembled by one person - no heavy lifting and no need for a trolley



#### Nesting

Tall Kite tables are easily folded, moved and nested allowing you to make the most of your available space.

#### Accessories



#### Modesty panel

Modesty panels can be fitted to all Tall Kite tables and are available in matching finishes or in perforated steel. Modesty panels can be easily removed or added to tables at any



#### Power and data

A range of soft wired power and data units can be fitted to all Kite table systems.



#### Cable management

A range of cable management products can be used to neatly accommodate cables into the Kite table systems.

## Dimensions





## Nested dimensions





## Materials

## Table top finishes



## Materials

## Leg finishes



For more infromation visit muzo-works.com or call us on (800) 670-2578.

#### muzo

360 Kiwanis Blvd, West Hazleton, PA 18202

(800) 670-2578 sales@muzo-works.com

muzo-works.com

© 2024 All rights reserved