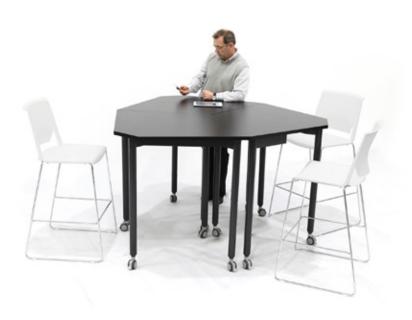

## A mobile, folding, stand and meet table system

Tall Kite is a portable, folding, stand and meet table. Our unique Jewel caster ensures magnificent stability, one person portability and no trip hazards in transit. Tall Kite clusters naturally become a magnet for idea exchange, a business tool that encourages impromptu meetings in a healthy manner.

Easily arranged by one person, a table configuration allows users to create their own meeting and working areas with the option to sit or stand.