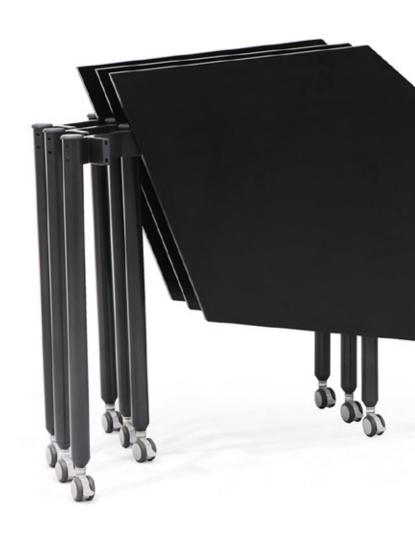

Tall Kite still folds like Kite, allowing you to optimize the use of space, whether it be in a small room or a large office. The unique folding mechanism means it only takes one person to clear away the tables. The tables still easily nest away, allowing you the opportunity for a multi-dimensional space.

#### Nesting

Tall Kite tables are easily folded, moved and nested allowing you to make the most of your available space.

#### Narrow profile when folded

When in transit, the tables can fit through narrow doorways or corridors.