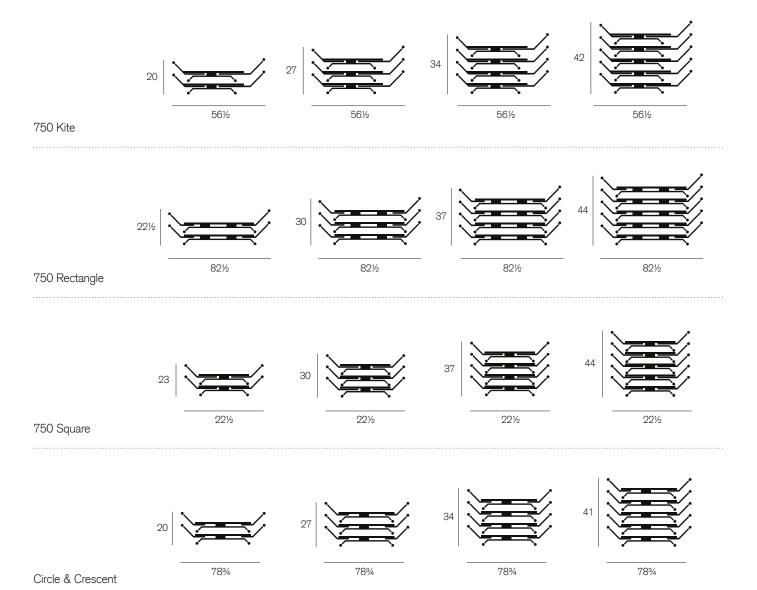

s meet flush on uneven floors.



#### Inclusive usability

Tall Kite tables can be quickly and easily assembled by one person - no heavy lifting and no need for a trolley



#### Nesting

Tall Kite tables are easily folded, moved and nested allowing you to make the most of your available space.

#### Accessories



#### Modesty panel

Modesty panels can be fitted to all Tall Kite tables and are available in matching finishes or in perforated steel. Modesty panels can be easily removed or added to tables at any



#### Power and data

A range of soft wired power and data units can be fitted to all Kite table systems.



#### Cable management

A range of cable management products can be used to neatly accommodate cables into the Kite table systems.

## Dimensions





## Nested dimensions





## Materials

## Table top finishes



## Materials

## Leg finishes



For more infromation visit muzo-works.com or call us on (800) 670-2578.

#### muzo

360 Kiwanis Blvd, West Hazleton, PA 18202

(800) 670-2578 sales@muzo-works.com

muzo-works.com

© 2024 All rights reserved