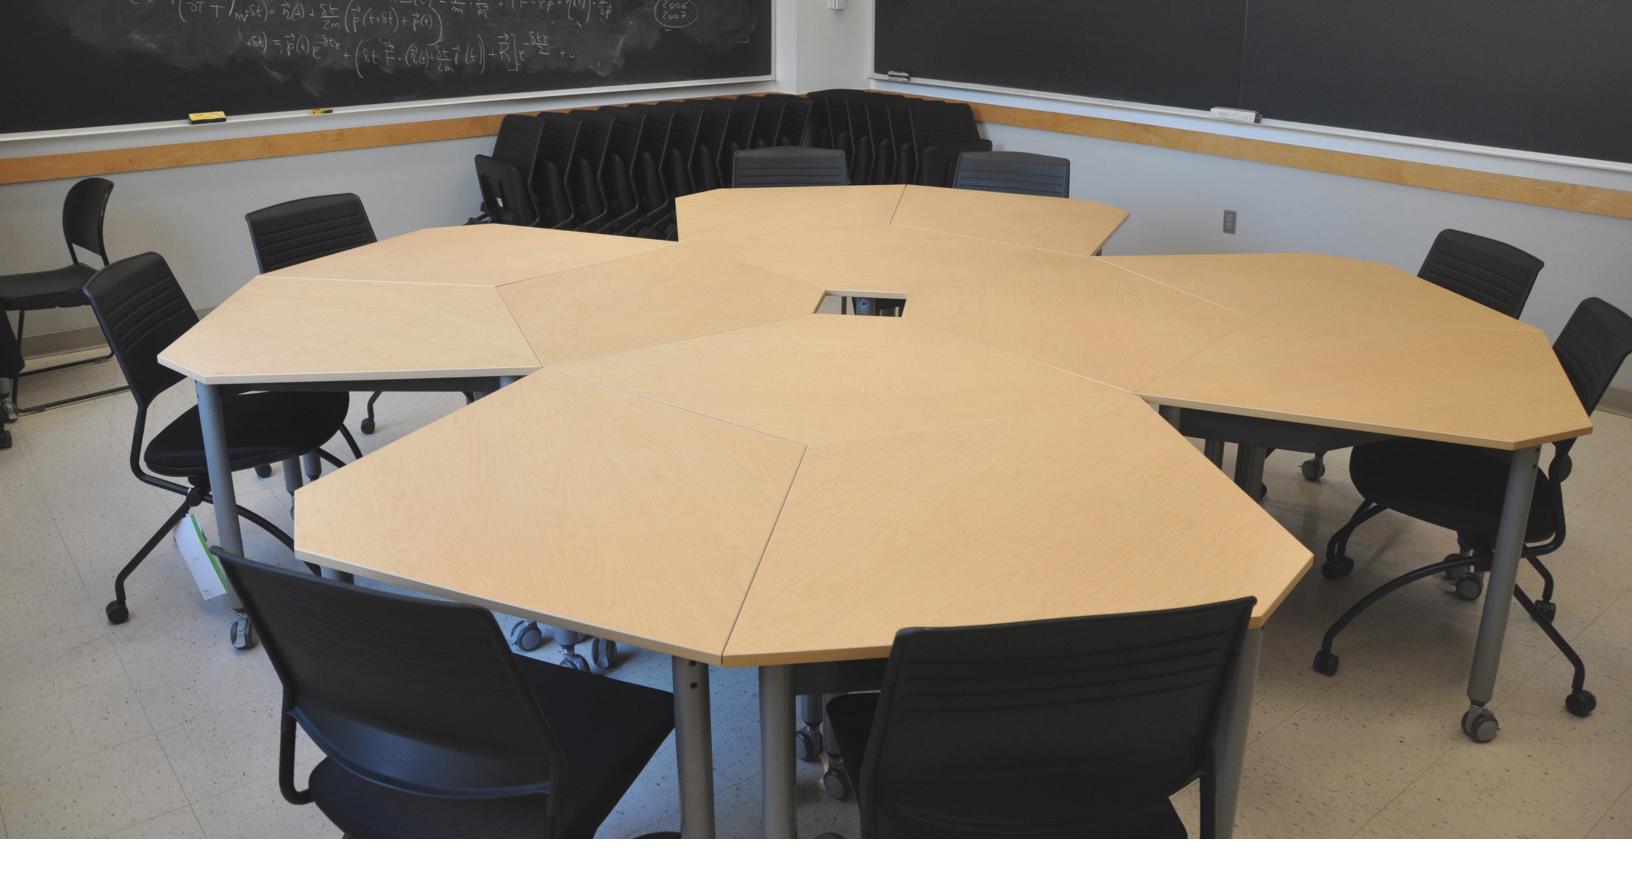

Switch operates seamlessly with our Kite table system. The mobility of the chairs and tables make it perfect for classroom environments like the one above.

The nesting capability of Switch allows for quick and easy reconfiguring of the working layout. It also stores neatly away to free up space when needed. The lightness of Switch makes it an extremely flexible and mobile chair, there is no need to waste energy with heavy, clunky furniture when you can have strength, comfort, style and mobility without compromise.