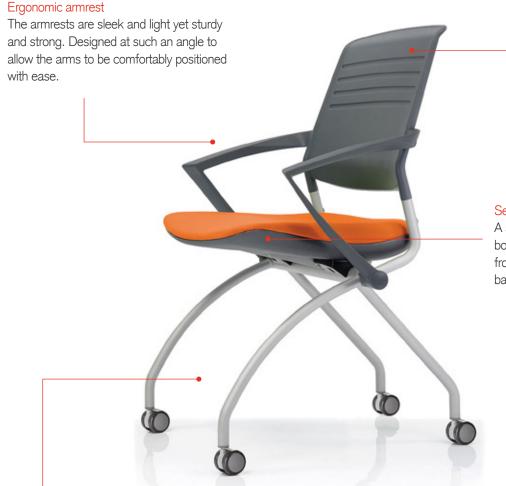

#### Backrest

Active Back technology provides a durable harmonious and fully supportive backrest suited to all body types.

#### Ergonomic armrest

A slight tilt of the seat binds the users body completely to the chair and the thin front of the seat contrasting with the thick back allows for better blood circulation.

### Create space

Ample space is provided for the users to complete many tasks and move freely whilst sitting. When not in use, Switch can be effortlessly stored away.