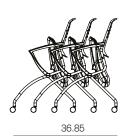

It is one thing having super-chair that ticks all the boxes, and another having one that ticks all the boxes and can neatly nest together. The flip-seat allows users to neatly store Switch away, which means your workspace is ready to adapt to any changes reality may ask of you.

Switch operates seamlessly with our Kite table system. The mobility of the chairs and tables make it perfect for classroom environments like the one above.

The nesting capability of Switch allows for quick and easy reconfiguring of the working layout. It also stores neatly away to free up space when needed. The lightness of Switch makes it an extremely flexible and mobile chair, there is no need to waste energy with heavy, clunky furniture when you can have strength, comfort, style and mobility without compromise.