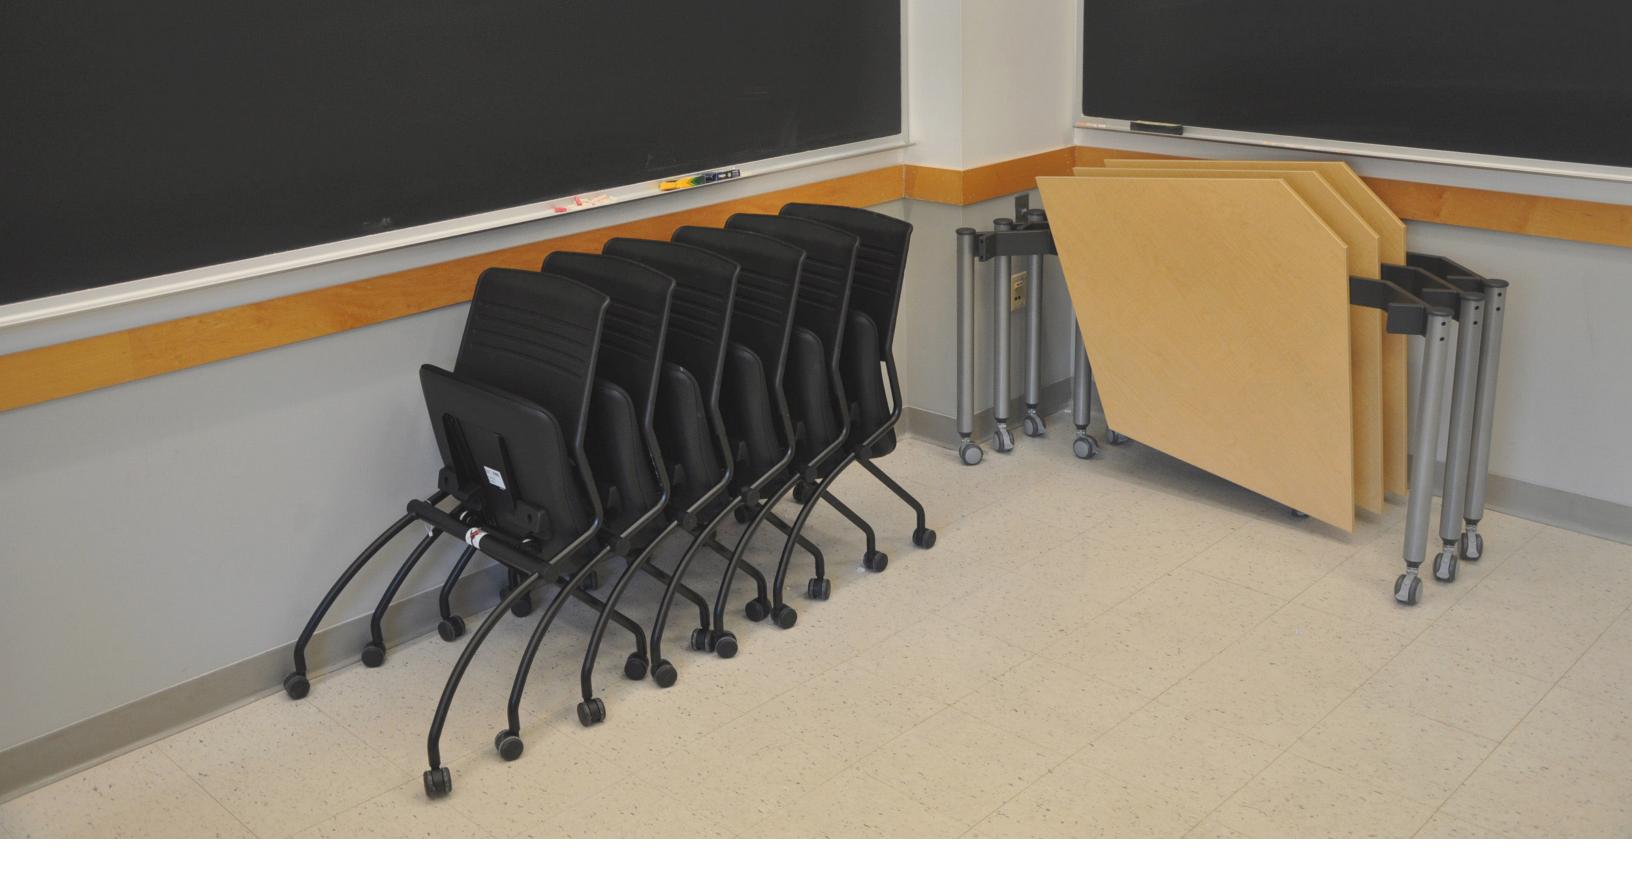

It is one thing having super-chair that ticks all the boxes, and another having one that ticks all the boxes and can neatly nest together. The flip-seat allows users to neatly store Switch away, which means your workspace is ready to adapt to any changes reality may ask of you.

Switch operates seamlessly with our Kite table system. The mobility of the chairs and tables make it perfect for classroom environments like the one above.

The nesting capability of Switch allows for quick and easy reconfiguring of the working layout. It also stores neatly away to free up space when needed. The lightness of Switch makes it an extremely flexible and mobile chair, there is no need to waste energy with heavy, clunky furniture when you can have strength, comfort, style and mobility without compromise.