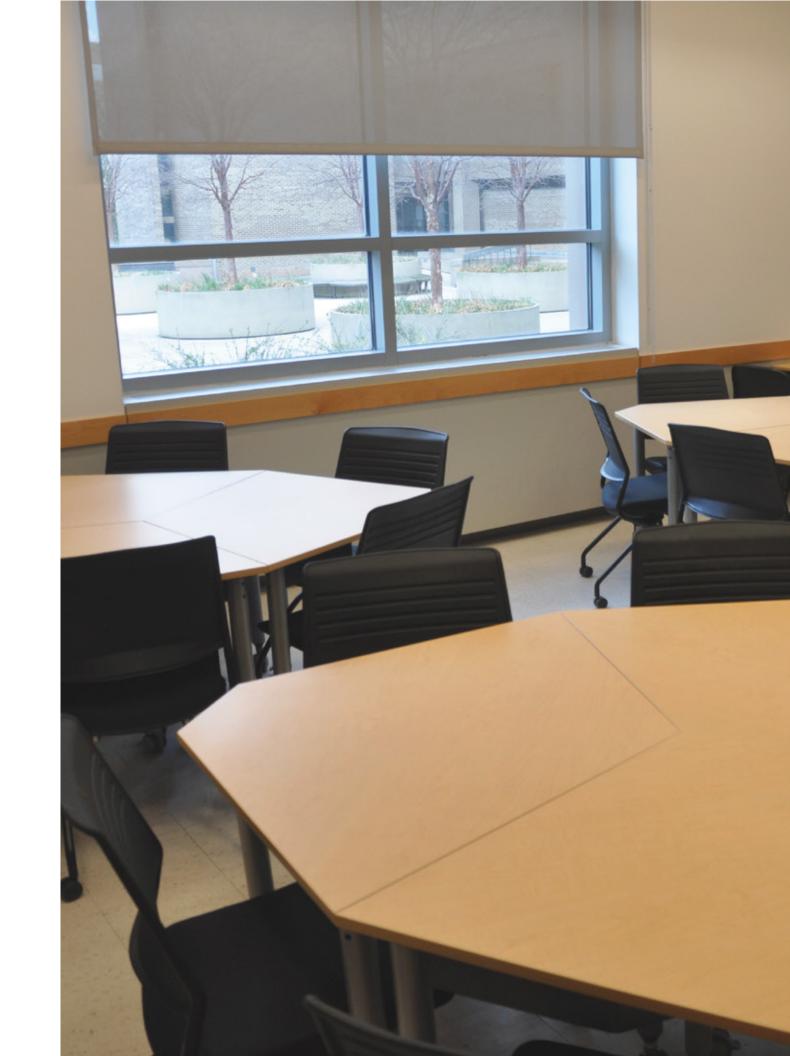

Switch operates seamlessly with our Kite table system. The mobility of the chairs and tables make it perfect for classroom environments like the one above.

The nesting capability of Switch allows for quick and easy reconfiguring of the working layout. It also stores neatly away to free up space when needed. The lightness of Switch makes it an extremely flexible and mobile chair, there is no need to waste energy with heavy, clunky furniture when you can have strength, comfort, style and mobility without compromise.