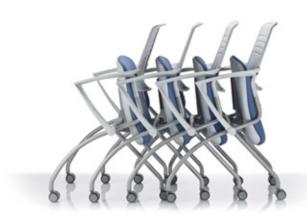

It is one thing having super-chair that ticks all the boxes, and another having one that ticks all the boxes and can neatly nest together. The flip-seat allows users to neatly store Switch away, which means your workspace is ready to adapt to any changes reality may ask of you.

Switch operates seamlessly with our Kite table system. The mobility of the chairs and tables make it perfect for classroom environments like the one above.

The nesting capability of Switch allows for quick and easy reconfiguring of the working layout. It also stores neatly away to free up space when needed. The lightness of Switch makes it an extremely flexible and mobile chair, there is no need to waste energy with heavy, clunky furniture when you can have strength, comfort, style and mobility without compromise.

### Create space

Ample space is provided for the users to complete many tasks and move freely whilst sitting. When not in use, Switch can be effortlessly stored away.