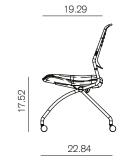

# Dimensions

with armrest

without armrest

Weight of Switch chair with arms

57.3 lbs

Weight of Switch chair witout arms

48.5 lbs

Max user weight