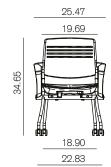

# Dimensions

with armrest

without armrest

Weight of Switch chair with arms

57.3 lbs

Weight of Switch chair witout arms

48.5 lbs

Max user weight