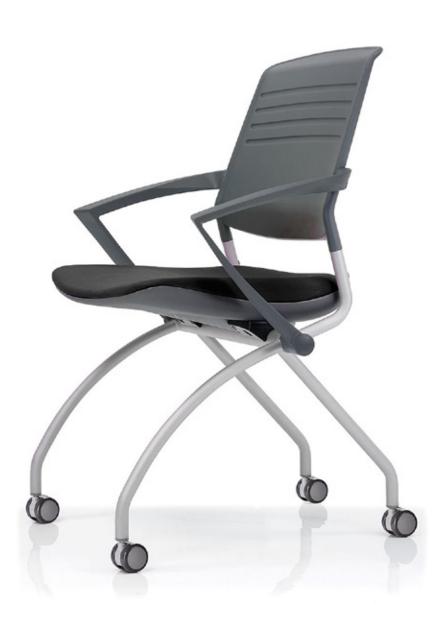

# Mobile and light yet strong and durable

The concept is simple, a chair that folds and nests that integrates flawlessly with Kite. Individually, Switch offers unique styling and brings a new level of comfort to the training and educational environment. Carefully designed to support the natural ways humans move when seated, small details ensure a comfortable and functional seating experience.

It is one thing having super-chair that ticks all the boxes, and another having one that ticks all the boxes and can neatly nest together. The flip-seat allows users to neatly store Switch away, which means your workspace is ready to adapt to any changes reality may ask of you.

#### Ergonomic armrest

A slight tilt of the seat binds the users body completely to the chair and the thin front of the seat contrasting with the thick back allows for better blood circulation.