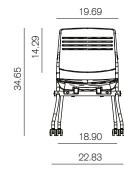

# Dimensions

with armrest

without armrest

Weight of Switch chair with arms

57.3 lbs

Weight of Switch chair witout arms

48.5 lbs

Max user weight