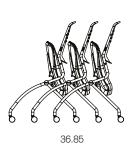

It is one thing having super-chair that ticks all the boxes, and another having one that ticks all the boxes and can neatly nest together. The flip-seat allows users to neatly store Switch away, which means your workspace is ready to adapt to any changes reality may ask of you.

Switch operates seamlessly with our Kite table system. The mobility of the chairs and tables make it perfect for classroom environments like the one above.

The nesting capability of Switch allows for quick and easy reconfiguring of the working layout. It also stores neatly away to free up space when needed. The lightness of Switch makes it an extremely flexible and mobile chair, there is no need to waste energy with heavy, clunky furniture when you can have strength, comfort, style and mobility without compromise.