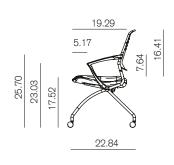

# Dimensions

with armrest

without armrest

Weight of Switch chair with arms

57.3 lbs

Weight of Switch chair witout arms

48.5 lbs

Max user weight