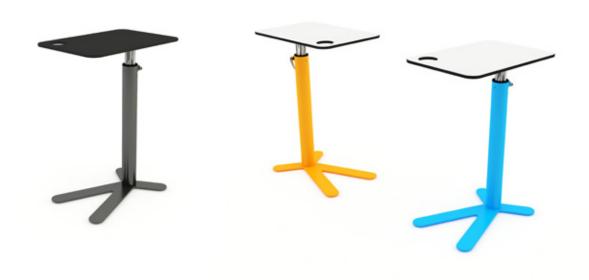

# Space Chicken **muzo**

If you feel better, you can live better. Space Chicken helps you feel better.

Space Chicken is a small laptop table that is available in various colors. The table is ideal for lounges, offices and public spaces. Of course, it works perfectly well at home too.

#### Fixed height codes

501F/WH/9003: White top with White base 501F/BK/9004: Black top with Black base

## Adjustable height codes

501A/WH/9003 : White top with White base 501A/BK/9004 : Black top with Black base

# Materials

Table top finish

Standard base finishes

Color base finishes (min order 20)