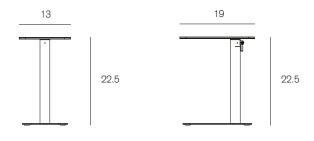

# Dimensions

Height adjustable

Fixed

#### Fixed height codes

501F/WH/9003: White top with White base 501F/BK/9004: Black top with Black base

## Adjustable height codes

501A/WH/9003 : White top with White base 501A/BK/9004 : Black top with Black base