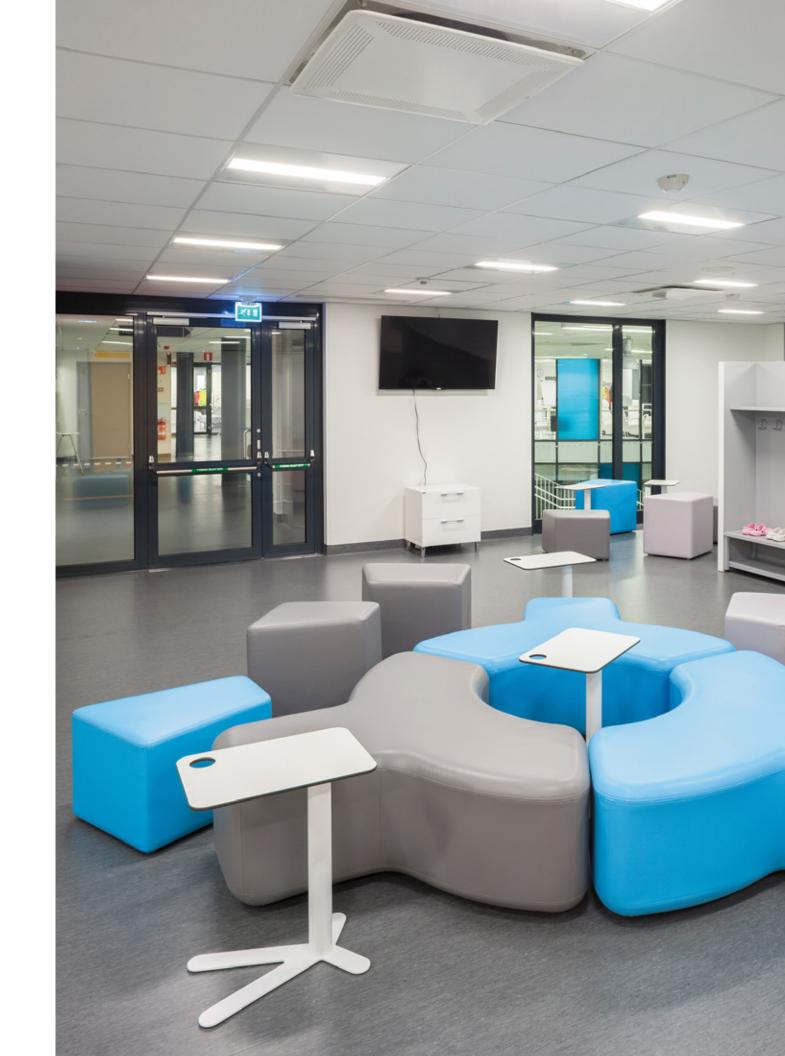

# Space Chicken **muzo**

If you feel better, you can live better. Space Chicken helps you feel better.

Space Chicken is a small laptop table that is available in various colors. The table is ideal for lounges, offices and public spaces. Of course, it works perfectly well at home too.

Space Chicken has a height adjustable option and allows you to maintain a comfortable and ergonomic working posture that enables productivity from all types of chairs and sofas.

You can move Space Chicken into position with ease, at 21lbs its perfect for lounge-style ways of working.