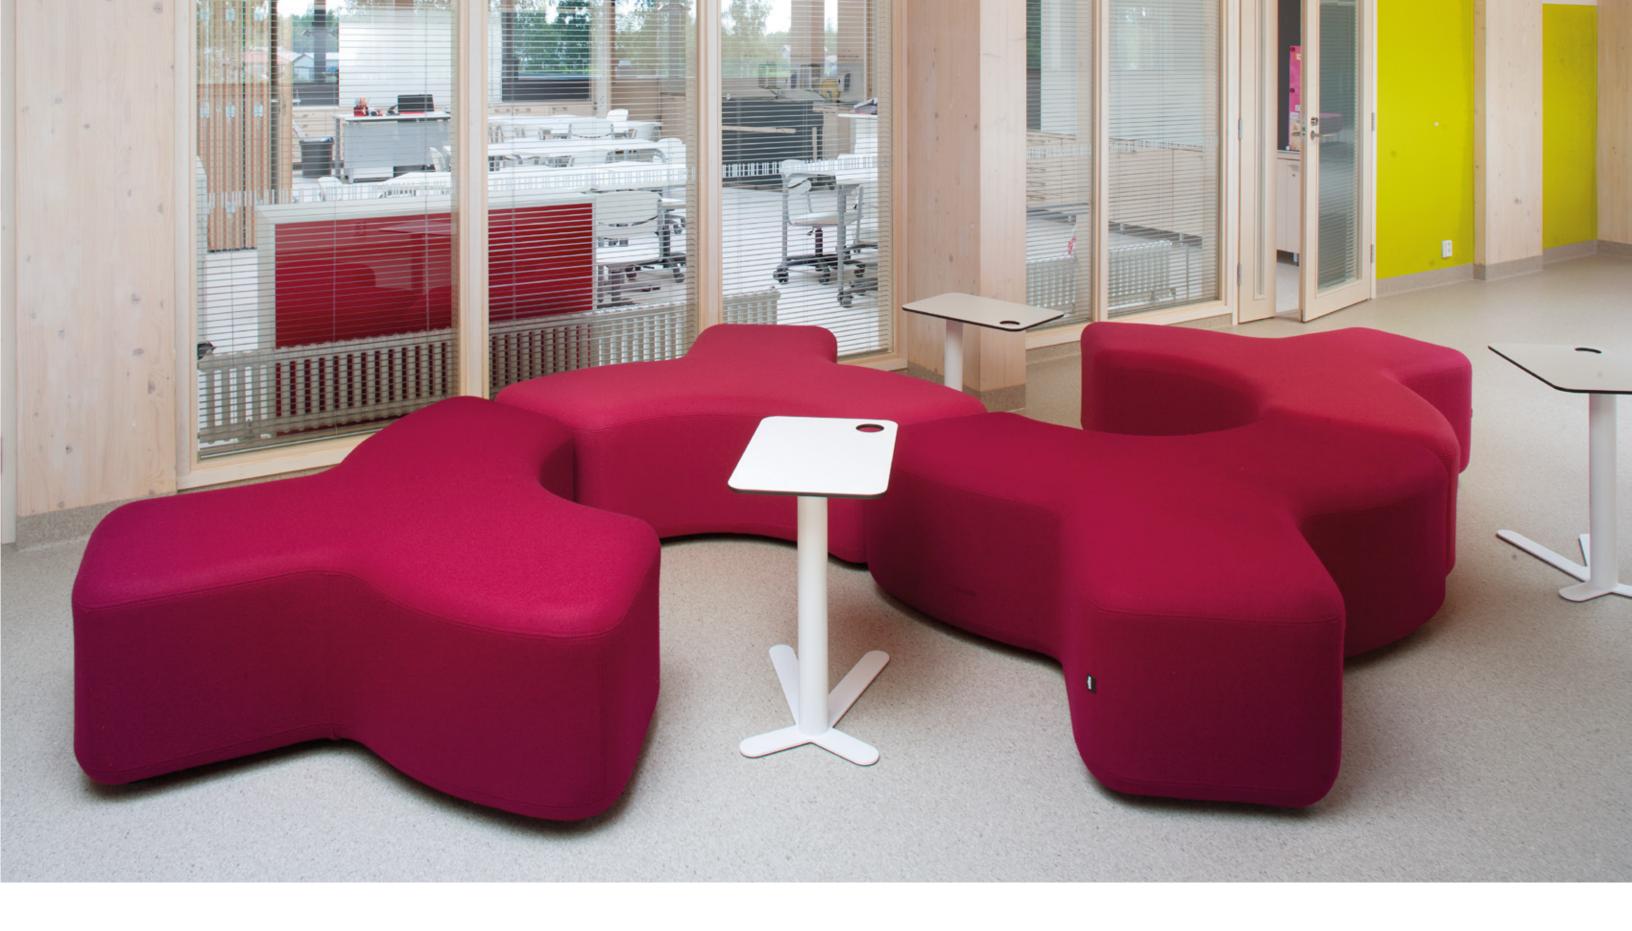

# Space Chicken **muzo**

If you feel better, you can live better. Space Chicken helps you feel better.

Space Chicken is a small laptop table that is available in various colors. The table is ideal for lounges, offices and public spaces. Of course, it works perfectly well at home too.

Space Chicken has a height adjustable option and allows you to maintain a comfortable and ergonomic working posture that enables productivity from all types of chairs and sofas.

You can move Space Chicken into position with ease, at 21lbs its perfect for lounge-style ways of working.