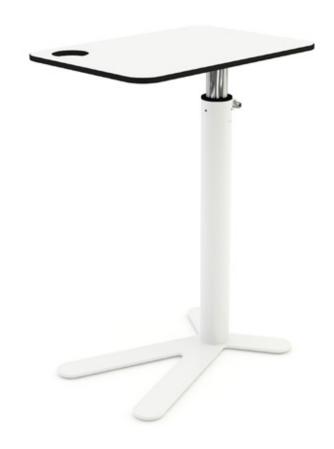

# Space Chicken **muzo**

If you feel better, you can live better. Space Chicken helps you feel better.

Space Chicken is a small laptop table that is available in various colors. The table is ideal for lounges, offices and public spaces. Of course, it works perfectly well at home too.

Space Chicken has a height adjustable option and allows you to maintain a comfortable and ergonomic working posture that enables productivity from all types of chairs and sofas.

You can move Space Chicken into position with ease, at 21lbs its perfect for lounge-style ways of working.

# Dimensions

Height adjustable

Fixed