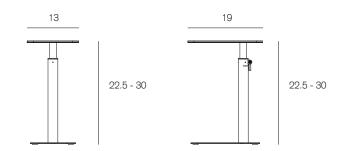

# Dimensions

Height adjustable

Fixed

Space Chicken has a height adjustable option and allows you to maintain a comfortable and ergonomic working posture that enables productivity from all types of chairs and sofas.

You can move Space Chicken into position with ease, at 21lbs its perfect for lounge-style ways of working.