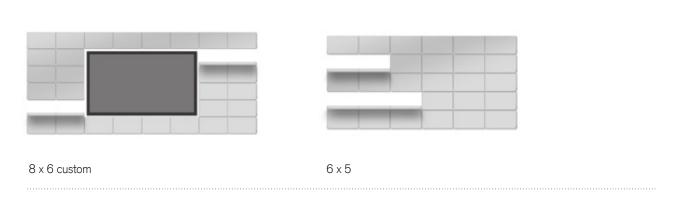

pivots with a smooth drop-resisted movement to reveal its underside. Flip down for a functional shelf or display surface anytime.



#### Replaceable magnetic panels

Refresh your space over and over again with ease, thanks to the magnetic peelable art panels.



#### Display

Riveli can be used to display anything from awards, products, ornaments, LP artwork and so on.



#### Interchangeable Art

Use your own graphics, images and branding. Since the panels are magnetic, there is no long-term commitment to a single image. Simply peel off the magnetic panels and replace them with a fresh set of graphics.



#### Presenter surface

Flip down for a temporary surface to place controls, laptops, devices, pens etc. Incredibly helpful when doing standing presentations.

## Possible layouts









## Shelf types



#### Luxe shelf

Anodized aluminum in a number of finish and color options.



#### Art shelf

Includes a magnetic face to attach artwork or other accessories to.

## Shelf options

#### Material panels (for Art shelf)

Magnetic whiteboard, chalkboard, paintable canvas and wood veneer is available.

#### Artwork panels (for Art shelf)

Each panel is magnetic and can be easily changed, stored and reused to display graphics, photography and branding.

#### Laser etching (for Luxe shelf)

Each aluminum shelf can have custom laser etching to display patterns, branding and images.

### Materials



All components made from solid extruded aluminum with a durable anodized finish.

## Dimensions



#### Weight of shelf

3.25 lbs

For more infromation visit muzo-works.com or c