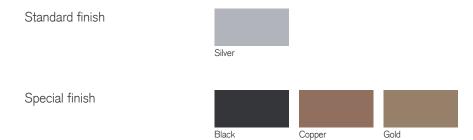

#### Luxe shelf

Anodized aluminum in a number of finish and color options.

### Materials

All components made from solid extruded aluminum with a durable anodized finish.