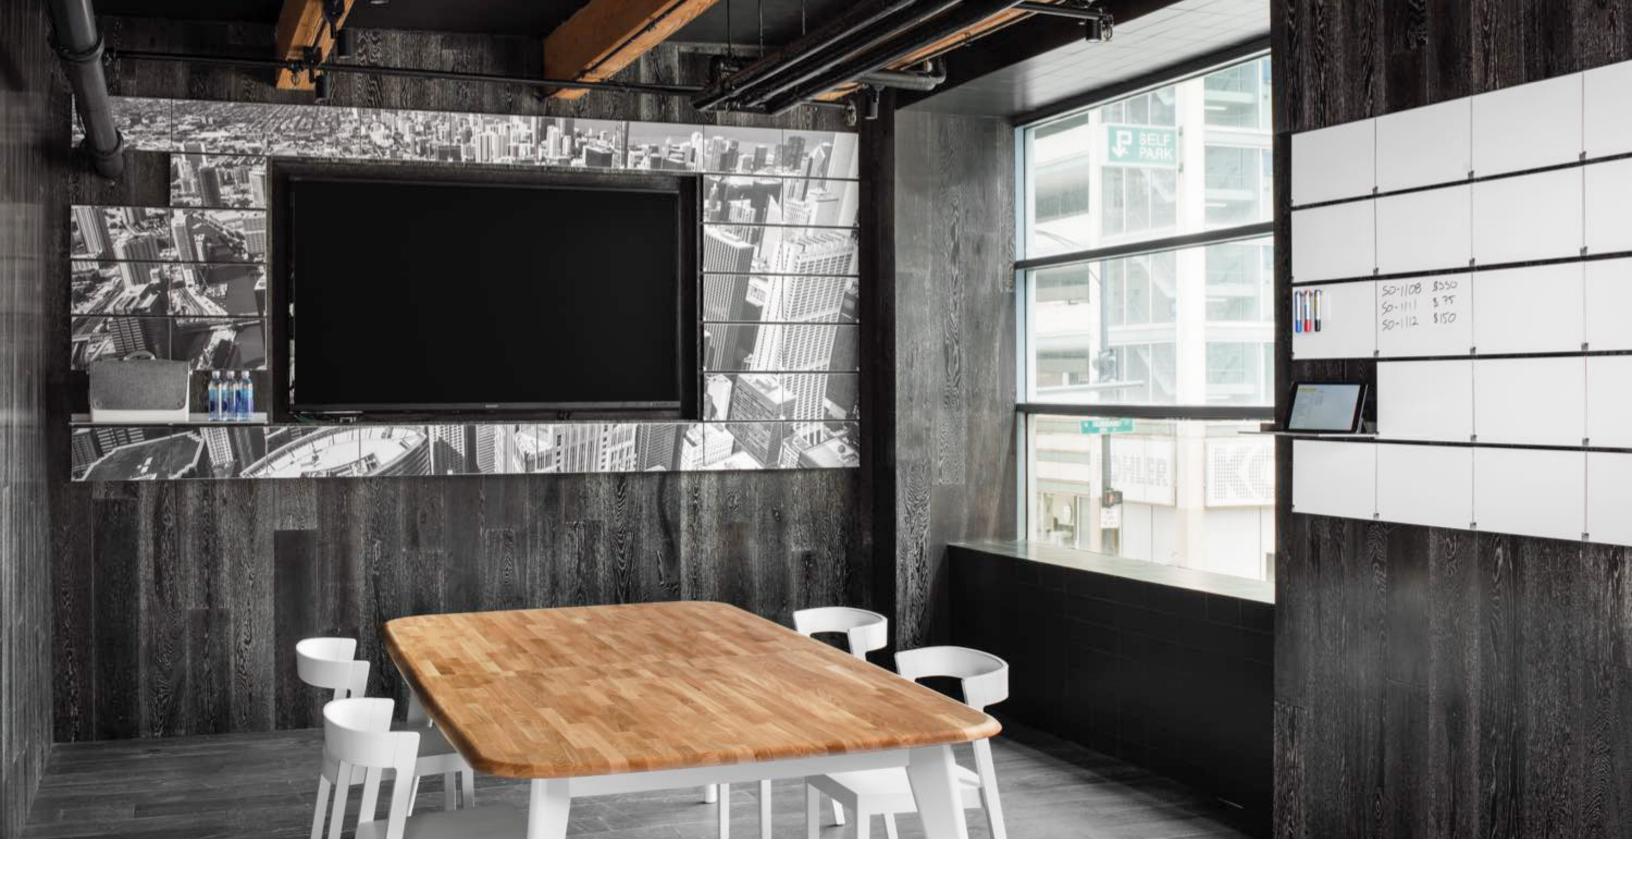

# The revolution in functional shelving has arrived

Riveli is a precision-engineered folding shelving system. As a dynamic 'living' display system, Riveli allows you to create bespoke spaces that can be refreshed with new artwork, or just a new arrangement, again and again. Each sleek aluminum shelf pivots with a smooth drop-resisted movement to reveal its underside, featuring interchangeable, customizable artwork and materials, or the beautiful luster of the clean aluminum finishes.

Riveli shows us the other side of shelving. It functions as a shelf, art display and writable wall. The magnetic art panels can be effortlessly applied and replaced, refreshing your space again and again. The modular function of Riveli means it can adapt around most existing objects on your wall space.

#### Display

Riveli can be used to display anything from awards, products, ornaments, LP artwork and so on.

#### Presenter surface

Flip down for a temporary surface to place controls, laptops, devices, pens etc. Incredibly helpful when doing standing presentations.