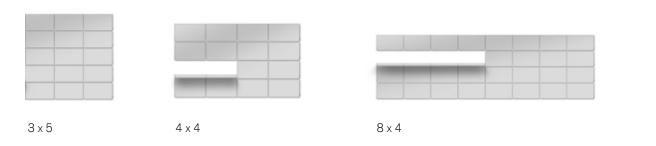

elf pivots with a smooth drop-resisted movement to reveal its underside. Flip down for a functional shelf or display surface anytime.



#### Replaceable magnetic panels

Refresh your space over and over again with ease, thanks to the magnetic peelable art panels.



#### Display

Riveli can be used to display anything from awards, products, ornaments, LP artwork and so on.



#### Interchangeable Art

Use your own graphics, images and branding. Since the panels are magnetic, there is no long-term commitment to a single image. Simply peel off the magnetic panels and replace them with a fresh set of graphics.



#### Presenter surface

Flip down for a temporary surface to place controls, laptops, devices, pens etc. Incredibly helpful when doing standing presentations.

## Possible layouts









## Shelf types



#### Luxe shelf

Anodized aluminum in a number of finish and color options.



#### Art shelf

Includes a magnetic face to attach artwork or other accessories to.

## Shelf options

#### Material panels (for Art shelf)

Magnetic whiteboard, chalkboard, paintable canvas and wood veneer is available.

#### Artwork panels (for Art shelf)

Each panel is magnetic and can be easily changed, stored and reused to display graphics, photography and branding.

#### Laser etching (for Luxe shelf)

Each aluminum shelf can have custom laser etching to display patterns, branding and images.

### Materials



All components made from solid extruded aluminum with a durable anodized finish.

## Dimensions



#### Weight of shelf

3.25 lbs

For more infromation visit muzo-works.com