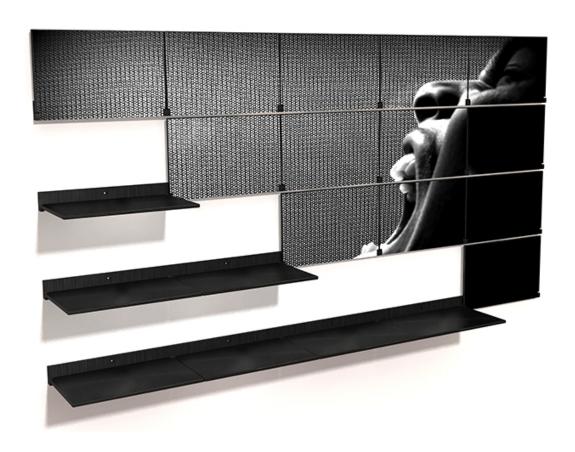

# The revolution in functional shelving has arrived

Riveli is a precision-engineered folding shelving system. As a dynamic 'living' display system, Riveli allows you to create bespoke spaces that can be refreshed with new artwork, or just a new arrangement, again and again. Each sleek aluminum shelf pivots with a smooth drop-resisted movement to reveal its underside, featuring interchangeable, customizable artwork and materials, or the beautiful luster of the clean aluminum finishes.

Riveli shows us the other side of shelving. It functions as a shelf, art display and writable wall. The magnetic art panels can be effortlessly applied and replaced, refreshing your space again and again. The modular function of Riveli means it can adapt around most existing objects on your wall space.

#### Folding capability

Aluminum shelf pivots with a smooth drop-resisted movement to reveal its underside. Flip down for a functional shelf or display surface anytime.

#### Display

Riveli can be used to display anything from awards, products, ornaments, LP artwork and so on.