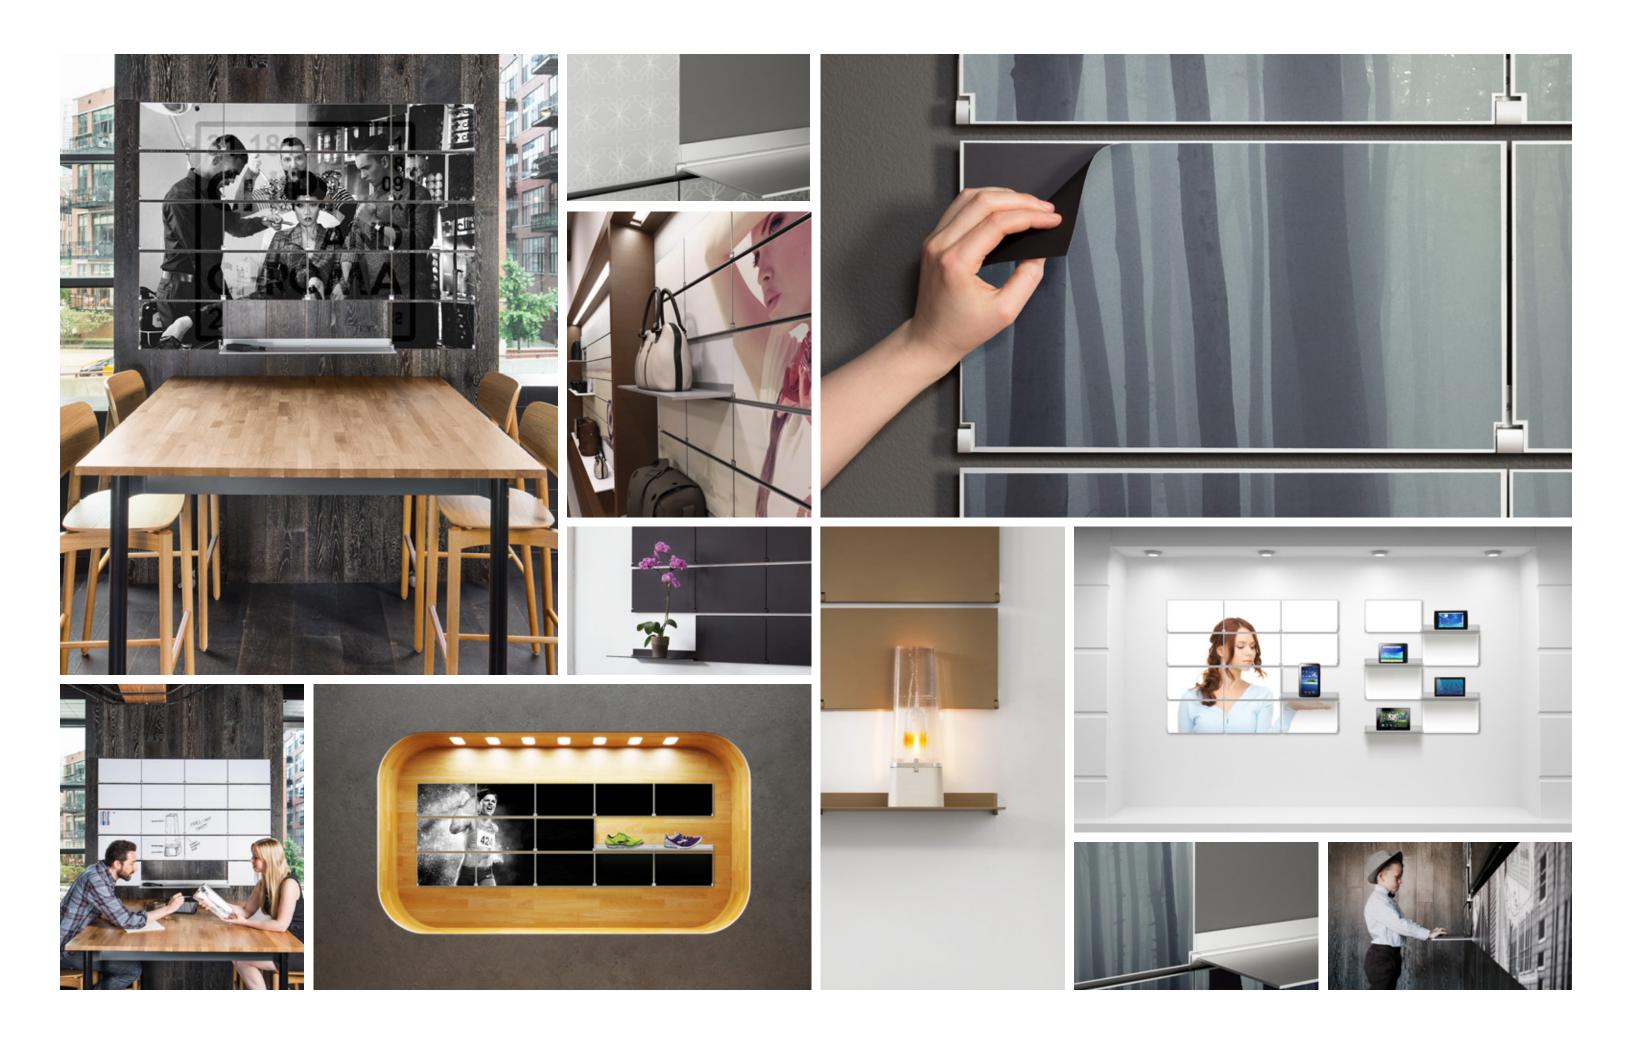

Riveli shows us the other side of shelving. It functions as a shelf, art display and writable wall. The magnetic art panels can be effortlessly applied and replaced, refreshing your space again and again. The modular function of Riveli means it can adapt around most existing objects on your wall space.

#### Replaceable magnetic panels

Refresh your space over and over again with ease, thanks to the magnetic peelable art panels.

#### Display

Riveli can be used to display anything from awards, products, ornaments, LP artwork and so on.

#### Interchangeable Art

Use your own graphics, images and branding. Since the panels are magnetic, there is no long-term commitment to a single image. Simply peel off the magnetic panels and replace them with a fresh set of graphics.

#### Presenter surface

Flip down for a temporary surface to place controls, laptops, devices, pens etc. Incredibly helpful when doing standing presentations.

#### Material panels (for Art shelf)

Magnetic whiteboard, chalkboard, paintable canvas and wood veneer is available.

#### Artwork panels (for Art shelf)

Each panel is magnetic and can be easily changed, stored and reused to display graphics, photography and branding.

#### Laser etching (for Luxe shelf)

Each aluminum shelf can have custom laser etching to display patterns, branding and images.