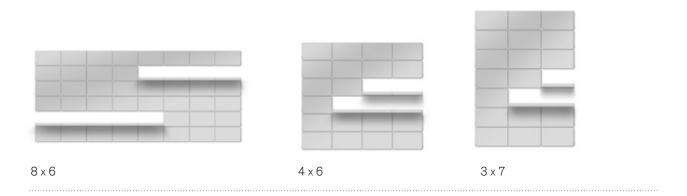

f pivots with a smooth drop-resisted movement to reveal its underside. Flip down for a functional shelf or display surface anytime.



#### Replaceable magnetic panels

Refresh your space over and over again with ease, thanks to the magnetic peelable art panels.



#### Display

Riveli can be used to display anything from awards, products, ornaments, LP artwork and so on.



#### Interchangeable Art

Use your own graphics, images and branding. Since the panels are magnetic, there is no long-term commitment to a single image. Simply peel off the magnetic panels and replace them with a fresh set of graphics.



#### Presenter surface

Flip down for a temporary surface to place controls, laptops, devices, pens etc. Incredibly helpful when doing standing presentations.

## Possible layouts









## Shelf types



#### Luxe shelf

Anodized aluminum in a number of finish and color options.



#### Art shelf

Includes a magnetic face to attach artwork or other accessories to.

## Shelf options

#### Material panels (for Art shelf)

Magnetic whiteboard, chalkboard, paintable canvas and wood veneer is available.

#### Artwork panels (for Art shelf)

Each panel is magnetic and can be easily changed, stored and reused to display graphics, photography and branding.

#### Laser etching (for Luxe shelf)

Each aluminum shelf can have custom laser etching to display patterns, branding and images.

### Materials



All components made from solid extruded aluminum with a durable anodized finish.

## Dimensions



#### Weight of shelf

3.25 lbs

For more infromation visit muzo-works.com or