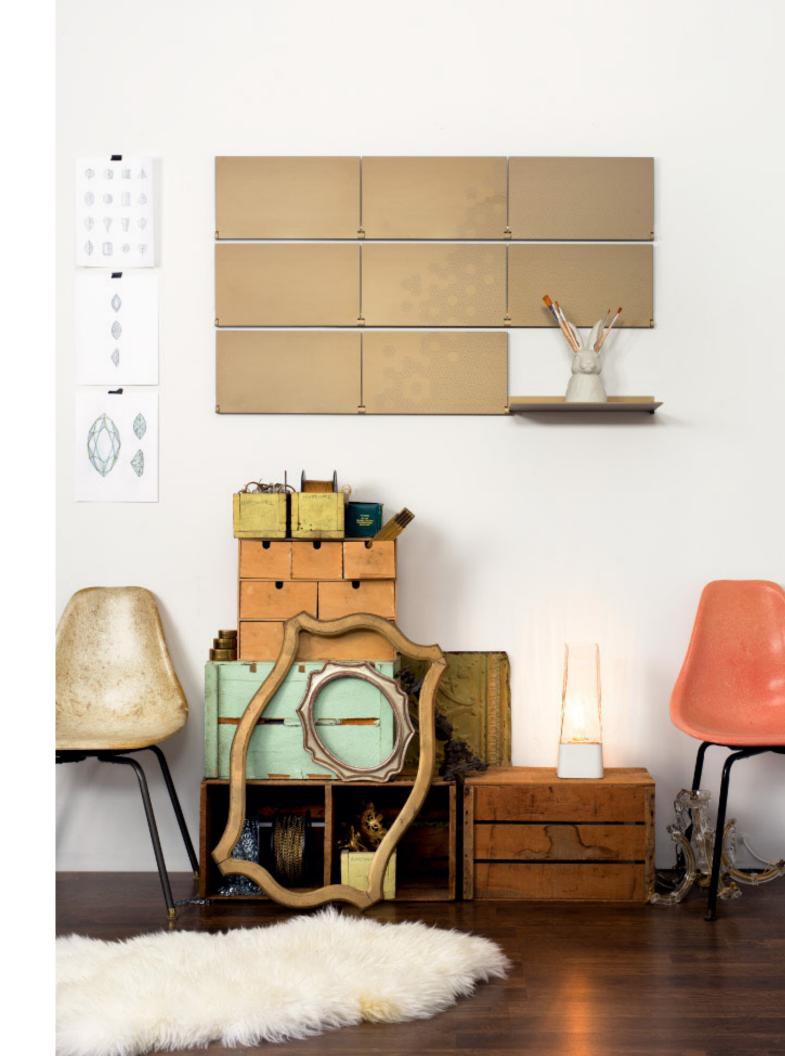

Riveli shows us the other side of shelving. It functions as a shelf, art display and writable wall. The magnetic art panels can be effortlessly applied and replaced, refreshing your space again and again. The modular function of Riveli means it can adapt around most existing objects on your wall space.

#### Display

Riveli can be used to display anything from awards, products, ornaments, LP artwork and so on.

#### Art shelf

Includes a magnetic face to attach artwork or other accessories to.

#### Artwork panels (for Art shelf)

Each panel is magnetic and can be easily changed, stored and reused to display graphics, photography and branding.