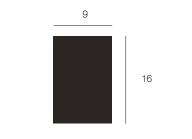

All components are made from solid extruded aluminum with a durable anodized finish. Every shelf is 16" wide x 9" deep and a minimal 1/4" thick, holding up to 8 lbs per shelf. The modular rail-based design along with customization options, allow riveli to be tailored to the style or size of any space.

## Dimensions