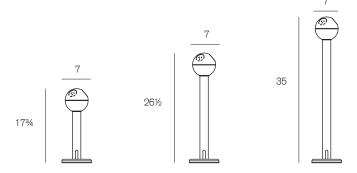

Three different sizes (short, medium, tall) means Powerball can provide various surface heights with a visible, shareable power outlet.

There is no need to fumble under tables or linger close to walls looking for power outlets. Powerball bring localised power from floor boxes or walls to a convenient working height.

# Dimensions