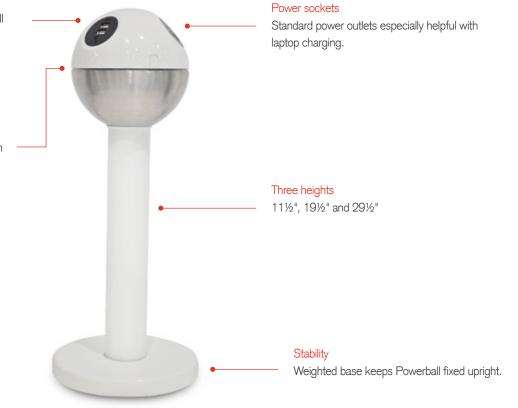

# A fun way to provide visible power outlets

Powerball features a mix of standard power outlets and TUF twin USB fast-charging outlets so that laptops, cell phones and tablets can all be charged with one unit.

Three different sizes (short, medium, tall) means Powerball can provide various surface heights with a visible, shareable power outlet.

There is no need to fumble under tables or linger close to walls looking for power outlets. Powerball bring localised power from floor boxes or walls to a convenient working height.

#### Sockets

The top has 3 inlet/outlet sockets. Each socket can be specified with either a Nema (USA) electrical power socket or a TUF (Twin Usb Fast charge). The Nema socket is rated at 15A in line with UL962A. The rating is the same whether 2 or 3 sockets are specified. The TUF charger is currently rated at 2.3A max combined across the 2 USB ports.