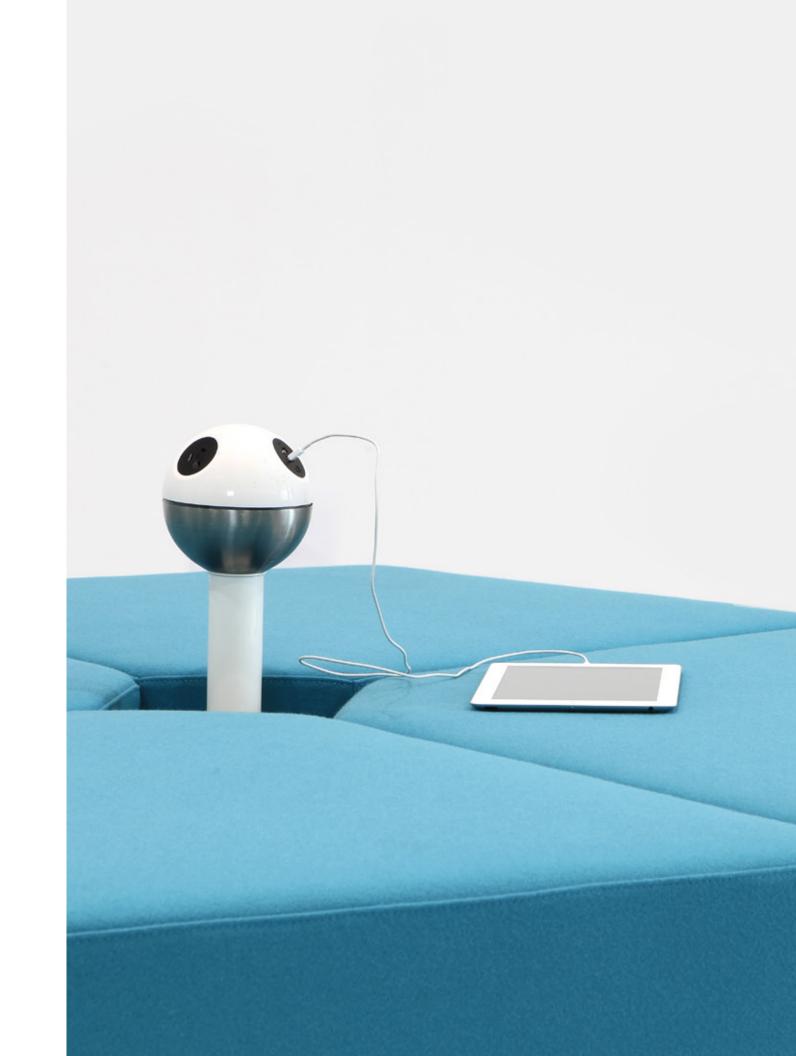

# A fun way to provide visible power outlets

Powerball features a mix of standard power outlets and TUF twin USB fast-charging outlets so that laptops, cell phones and tablets can all be charged with one unit.

#### **USB** sockets

Twin USB fast-charging outlets so that cell phones, tablets and wearables can all be charged with one unit.