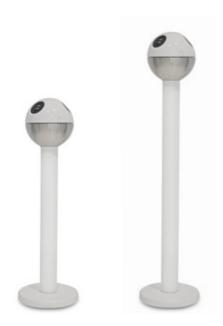

Three different sizes (short, medium, tall) means Powerball can provide various surface heights with a visible, shareable power outlet.

There is no need to fumble under tables or linger close to walls looking for power outlets. Powerball bring localised power from floor boxes or walls to a convenient working height.