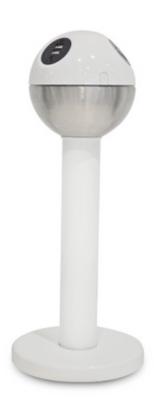

# A fun way to provide visible power outlets

Powerball features a mix of standard power outlets and TUF twin USB fast-charging outlets so that laptops, cell phones and tablets can all be charged with one unit.

Three different sizes (short, medium, tall) means Powerball can provide various surface heights with a visible, shareable power outlet.

There is no need to fumble under tables or linger close to walls looking for power outlets. Powerball bring localised power from floor boxes or walls to a convenient working height.