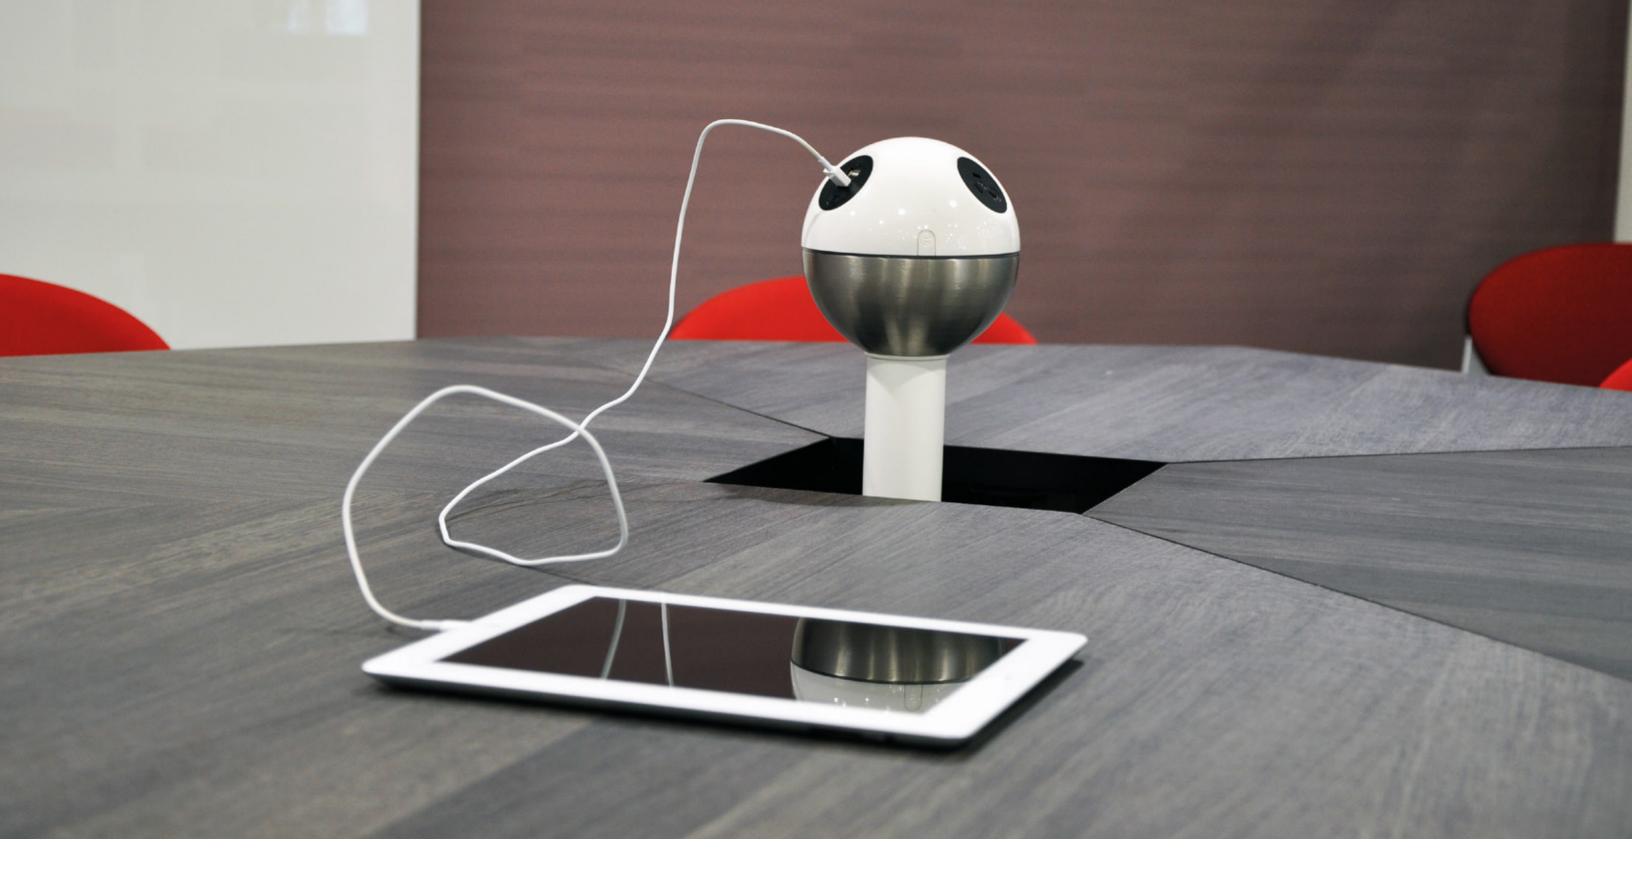

#### Sockets

The top has 3 inlet/outlet sockets. Each socket can be specified with either a Nema (USA) electrical power socket or a TUF (Twin Usb Fast charge). The Nema socket is rated at 15A in line with UL962A. The rating is the same whether 2 or 3 sockets are specified. The TUF charger is currently rated at 2.3A max combined across the 2 USB ports.