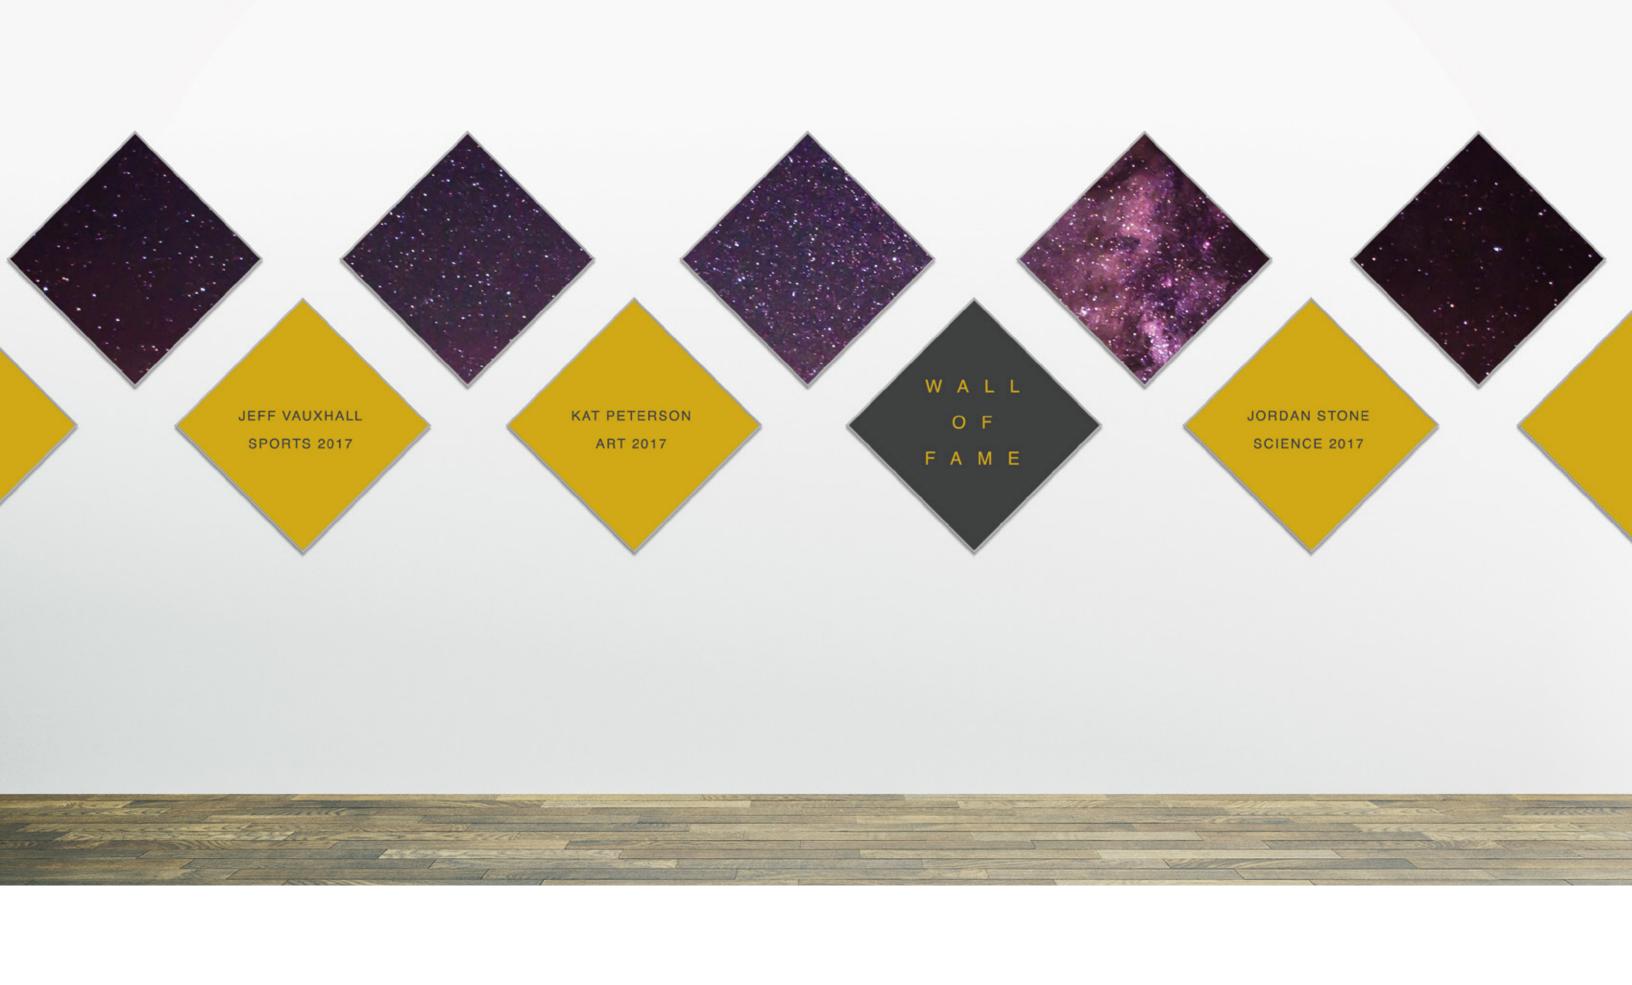

# Changeable magnetic panel These can be interchanged with artwork panels, whiteboard and chalkboard panels. Modular unit Each unit is installed separately via 4 wall screws. You caneasily design and install a multitide of different layouts to fit your wall space.