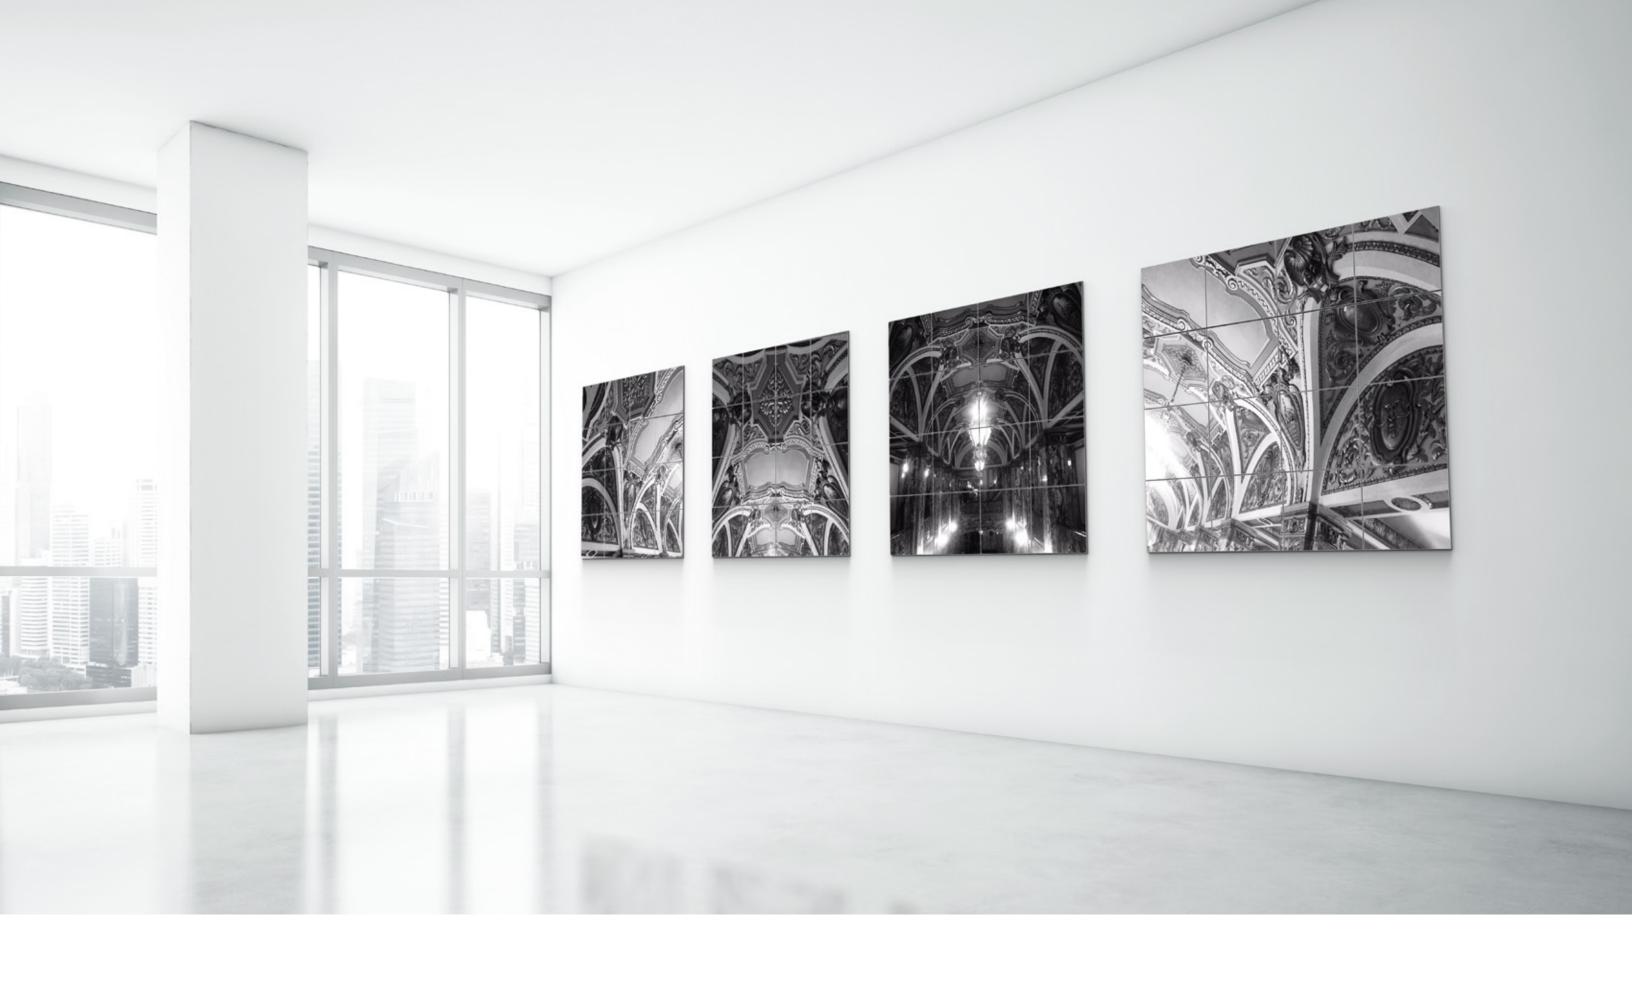

# Changeable magnetic panel These can be interchanged with artwork panels, whiteboard and chalkboard panels. Modular unit Each unit is installed separately via 4 wall screws. You caneasily design and install a multitide of different layouts to fit your wall space.