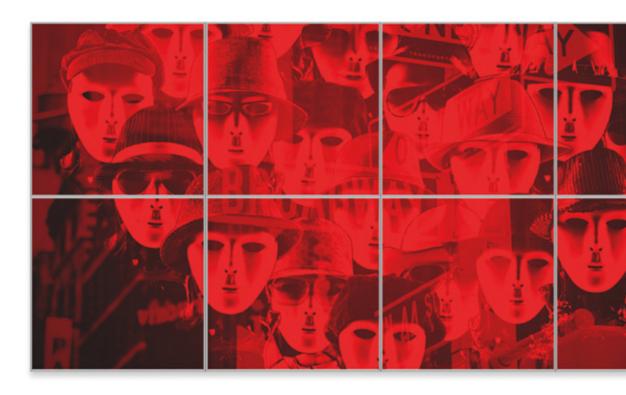

# Changeable magnetic panel These can be interchanged with artwork panels, whiteboard and chalkboard panels. Modular unit Each unit is installed separately via 4 wall screws. You caneasily design and install a multitide of different layouts to fit your wall space.