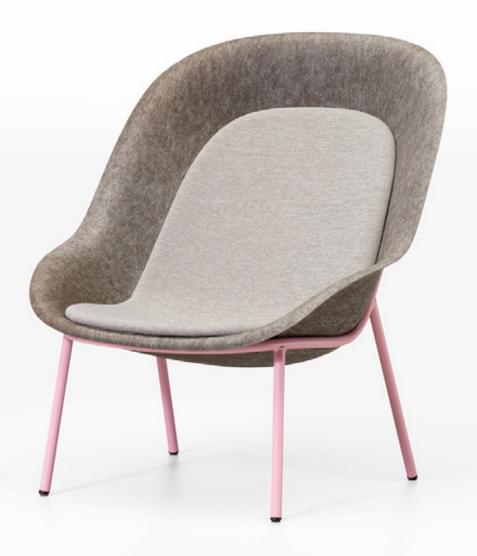

# Nook **muzo**

The Nook is designed as a comfortable lounge chair for hotel lobby's, break-out areas, residential projects or waiting areas.

#### Seat she

Using a smart 3D pressing technique to provide environmentally friendly comfort to people.

#### Cushion

Beautifully designed to fit the shell whilst providing long lasting support to users.