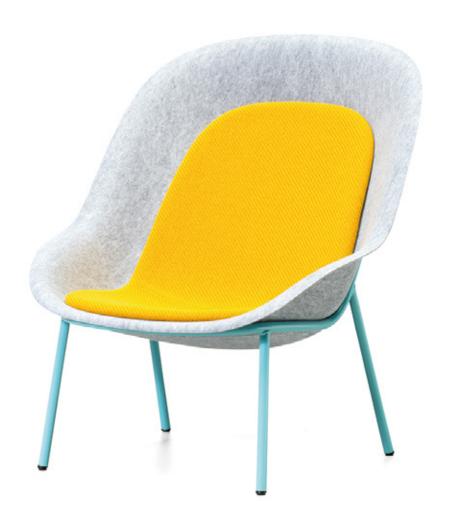

# Nook **muzo**

The Nook is designed as a comfortable lounge chair for hotel lobby's, break-out areas, residential projects or waiting areas.

### PET Technology

PET Felt is made of recycled bottles which are turned into a soft yet robust Felt material, which is long lasting, UV stabilized and has great acoustic performance. PET Felt is both recycled as well as recyclable itself.

#### Seat she

Using a smart 3D pressing technique to provide environmentally friendly comfort to people.

#### Cushion

Beautifully designed to fit the shell whilst providing long lasting support to users.

### Customizable frame

When ordering a minimum of 50 Nook's of the same design, the color of the frame can be customized beyond the standard black and white options.