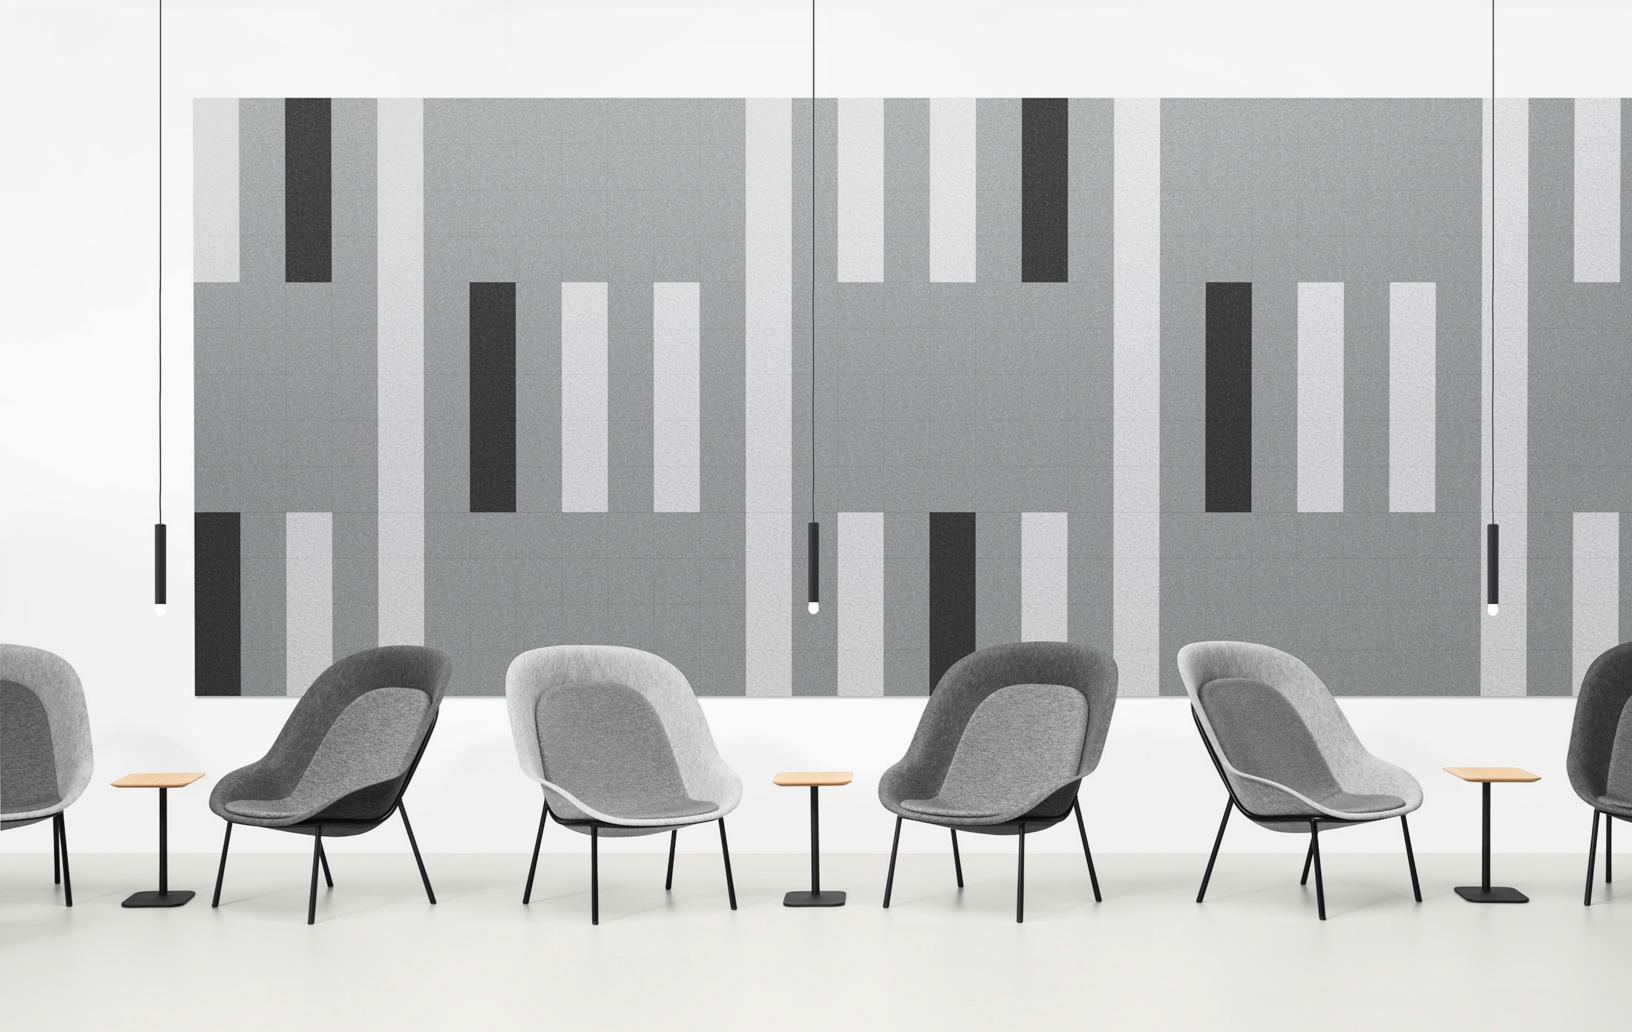

# Nook **muzo**

The Nook is designed as a comfortable lounge chair for hotel lobby's, break-out areas, residential projects or waiting areas.

### Customizable frame

When ordering a minimum of 50 Nook's of the same design, the color of the frame can be customized beyond the standard black and white options.

### Frame

(when ordering 50 or more, the color can be customozed according to RAL color guides)

Cushion

Upholstered in a selection of standard Kvadrat finishes.
Please see Kvadrat website or speak with one of our sales team.