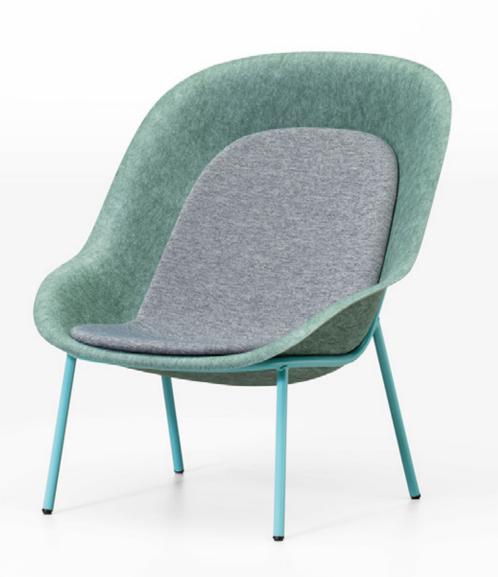

# Nook **muzo**

The Nook is designed as a comfortable lounge chair for hotel lobby's, break-out areas, residential projects or waiting areas.

### PET Technology

PET Felt is made of recycled bottles which are turned into a soft yet robust Felt material, which is long lasting, UV stabilized and has great acoustic performance. PET Felt is both recycled as well as recyclable itself.

#### Seat she

Using a smart 3D pressing technique to provide environmentally friendly comfort to people.

#### Cushion

Beautifully designed to fit the shell whilst providing long lasting support to users.

### Customizable frame

When ordering a minimum of 50 Nook's of the same design, the color of the frame can be customized beyond the standard black and white options.