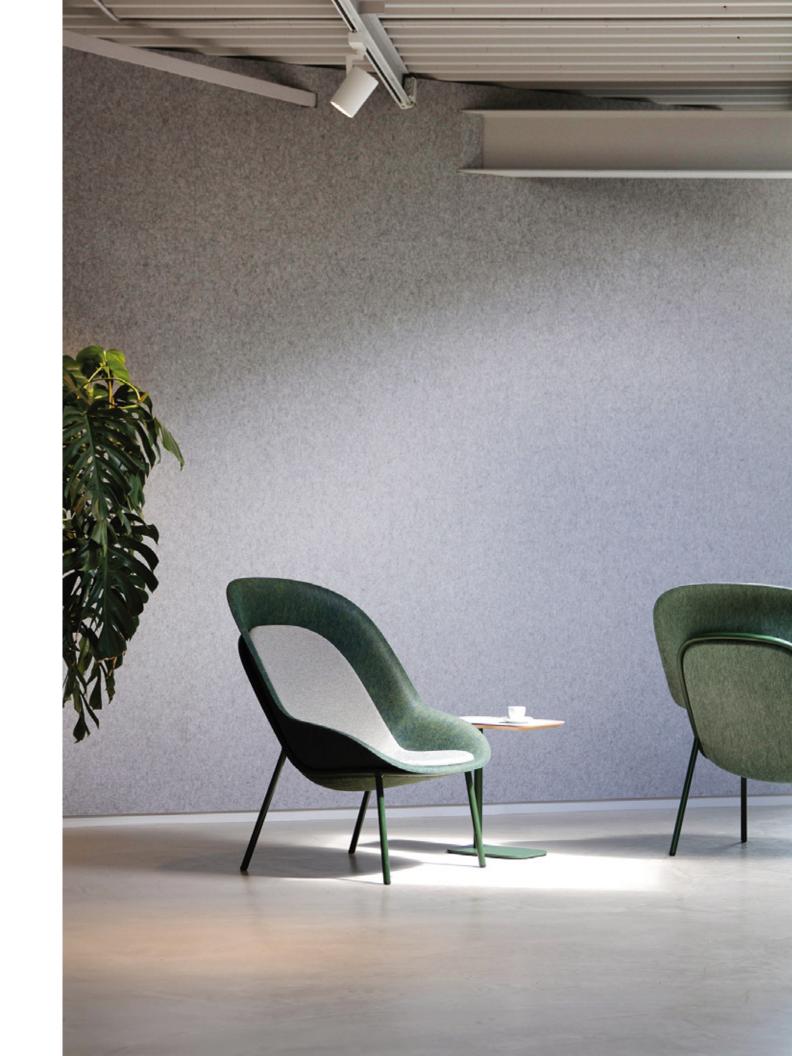

# Nook **muzo**

The Nook is designed as a comfortable lounge chair for hotel lobby's, break-out areas, residential projects or waiting areas.

### PET Technology

PET Felt is made of recycled bottles which are turned into a soft yet robust Felt material, which is long lasting, UV stabilized and has great acoustic performance. PET Felt is both recycled as well as recyclable itself.