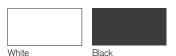

### Customizable frame

When ordering a minimum of 50 Nook's of the same design, the color of the frame can be customized beyond the standard black and white options.

### Frame

(when ordering 50 or more, the color can be customozed according to RAL color guides)

Cushion

Upholstered in a selection of standard Kvadrat finishes.
Please see Kvadrat website or speak with one of our sales team.