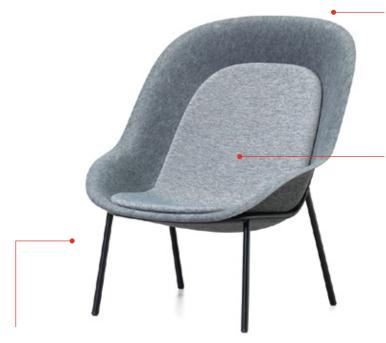

#### Seat she

Using a smart 3D pressing technique to provide environmentally friendly comfort to people.

#### Cushion

Beautifully designed to fit the shell whilst providing long lasting support to users.

### Customizable frame

When ordering a minimum of 50 Nook's of the same design, the color of the frame can be customized beyond the standard black and white options.