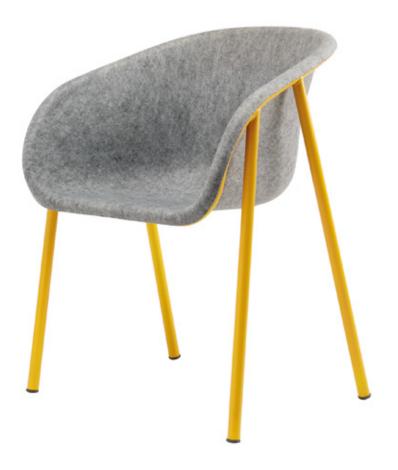

# LJ1 **muzo**

Made out of recycled PET bottles, the design of the seat seamlessly blends tradition with environmentally friendly innovation.

#### PET Technology

PET Felt is made of recycled bottles which are turned into a soft yet robust Felt material, which is long lasting, UV stabilized and has great acoustic performance. PET Felt is both recycled as well as recyclable itself.