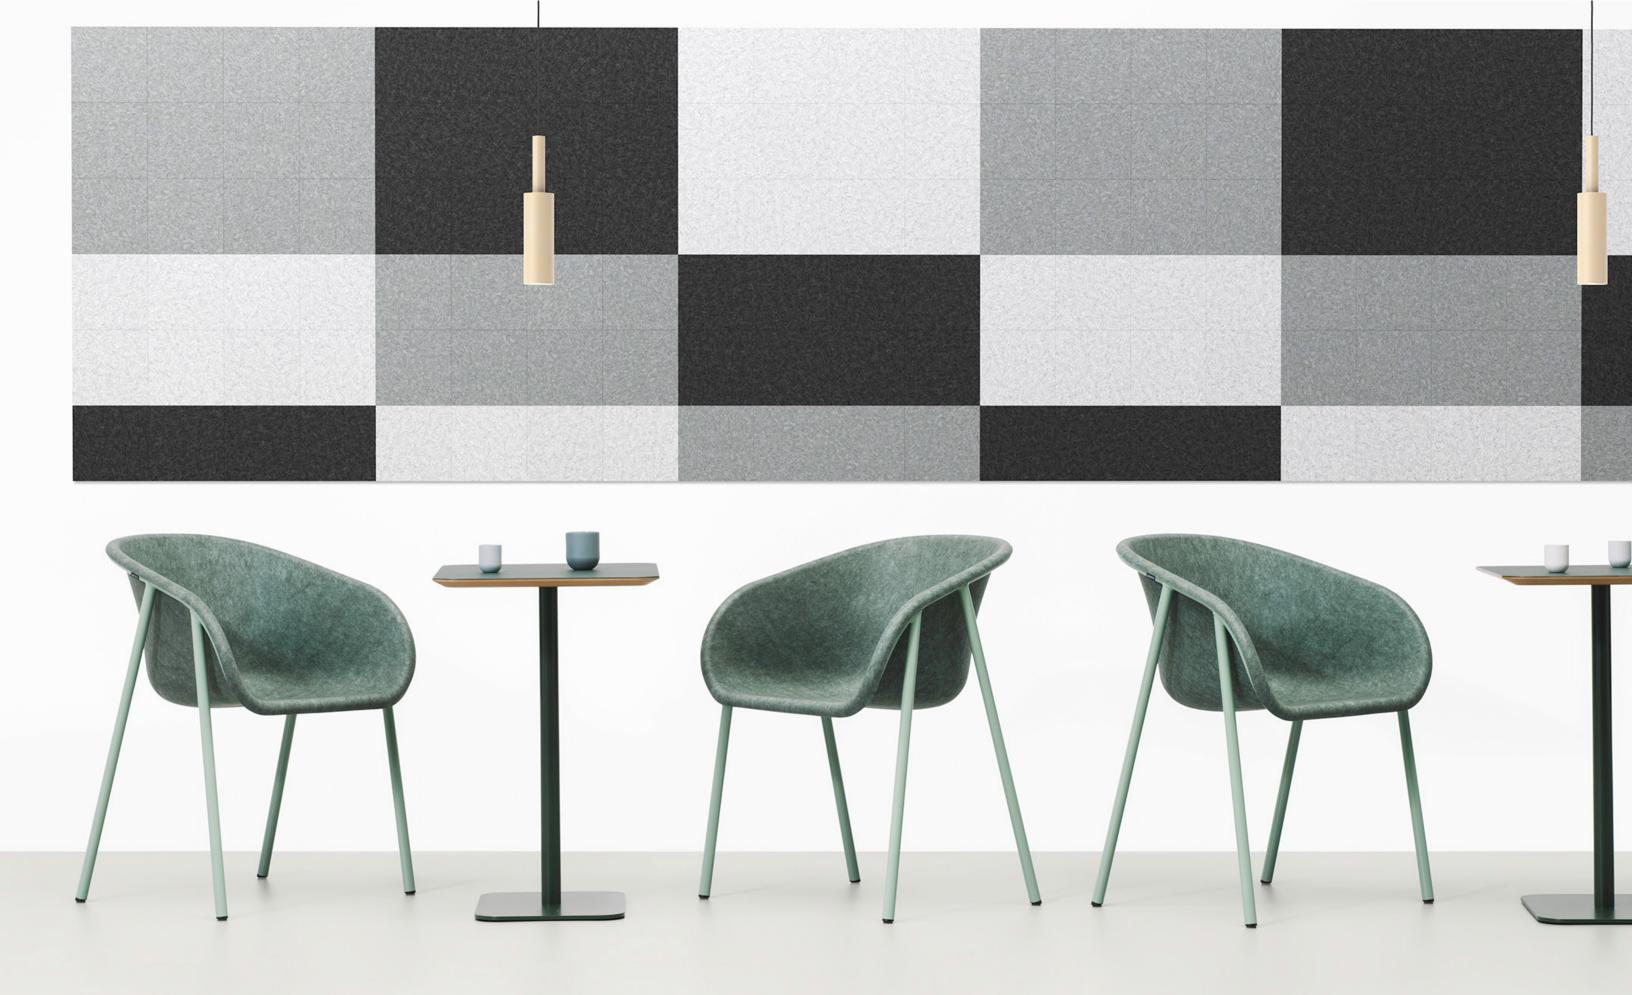

# LJ1 **muzo**

Made out of recycled PET bottles, the design of the seat seamlessly blends tradition with environmentally friendly innovation.