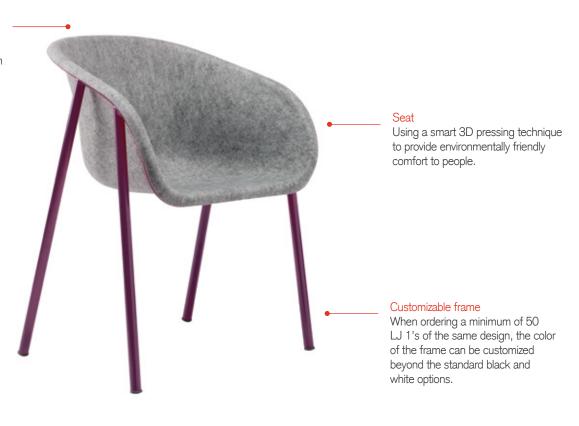

#### PET Technology

PET Felt is made of recycled bottles which are turned into a soft yet robust Felt material, which is long lasting, UV stabilized and has great acoustic performance. PET Felt is both recycled as well as recyclable itself.

### Frame

(when ordering 50 or more, the color can be customozed according to RAL color guides)