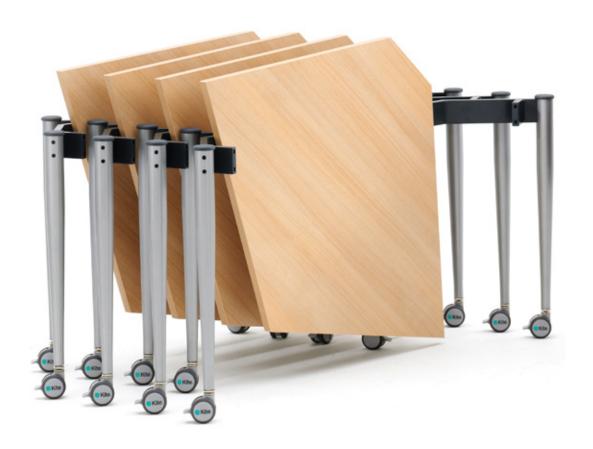

#### Nestino

Kite tables are easily folded, moved and nested allowing you to make the most of your available space.

#### Narrow profile when folded

When in transit, the tables can fit through narrow doorways or corridors.

Kite is more than a table system, it is a dynamic, fluid, business tool. You can add tables to expand when needed, rearrange them in seconds whenever called for, efficiently store/nest them when required and even level tables on uneven floors.