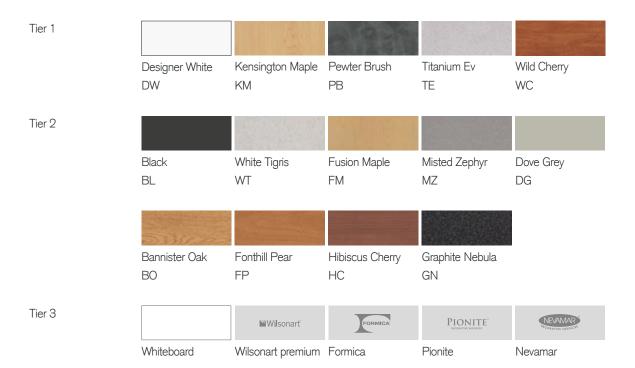

rolley



#### Nestino

Kite tables are easily folded, moved and nested allowing you to make the most of your available space.

#### Accessories



#### Modesty panel

Modesty panels can be fitted to all Kite tables and are available in matching finishes or in perforated steel. Modesty panels can be easily removed or added to tables at any



#### Power and data

A range of soft wired power and data units can be fitted to all Kite table systems.



#### Cable management

A range of cable management products can be used to neatly accommodate cables into the Kite table systems.

## Possible uses and layouts



### Dimensions



<sup>1 25&</sup>quot; from floor to underside of frame on all tables (with casters set to lowest point)

## Nested dimensions



## Materials

## Table top finishes



## Materials

## Leg finishes



For more infromation visit muzo-works.com or call us on (800) 670-2578.

#### muzo

360 Kiwanis Blvd, West Hazleton, PA 18202

(800) 670-2578 sales@muzo-works.com

muzo-works.com

© 2024 All rights reserved