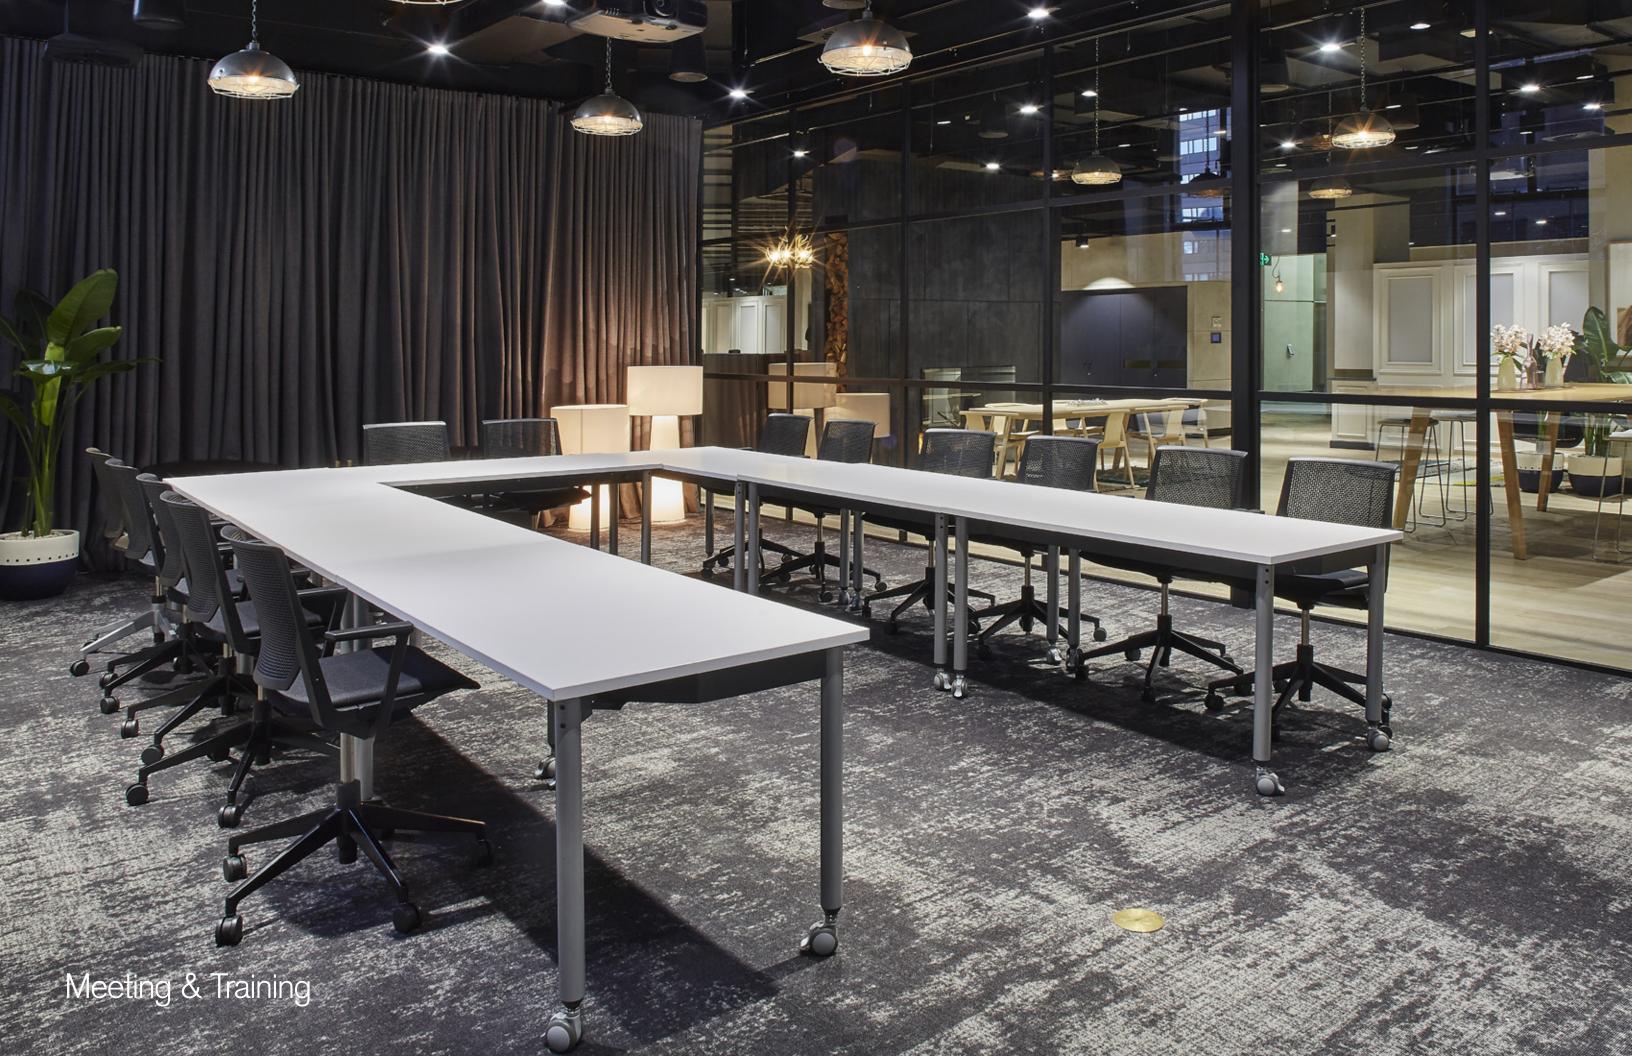

# Kite<sub>®</sub>



## A mobile, flip-top folding table system that makes life easy.



The vast number of configurations that can be achieved with Kite tables enables users to tailor an area in the moment, to suit their needs and to support interactions, for all, during presentations. Personal space of 30 inch is achieved no matter which layout you create.

Kite is more than a table system, it is a dynamic, fluid, business tool. You can add tables to expand when needed, rearrange them in seconds whenever called for, efficiently store/nest them when required and even level tables on uneven floors.



















## Performance points



#### Jewel caster

The caster ensures Kite can perform like fixed-frame tables when the breaks are engaged. The dual-locking mechanism prevents the wheels rolling and twisting.



#### Narrow profile when folded

When in transit, the tables can fit through narrow doorways or corridors.



#### Levelling

2 inch of levelling potential ensures the table-tops meet flush on uneven floors.



#### Inclusive usability

Kite tables can be quickly and easily assembled by one person - no heavy lifting and no need for a trolley



#### Nestino

Kite tables are easily folded, moved and nested allowing you to make the most of your available space.

#### Accessories



#### Modesty panel

Modesty panels can be fitted to all Kite tables and are available in matching fi