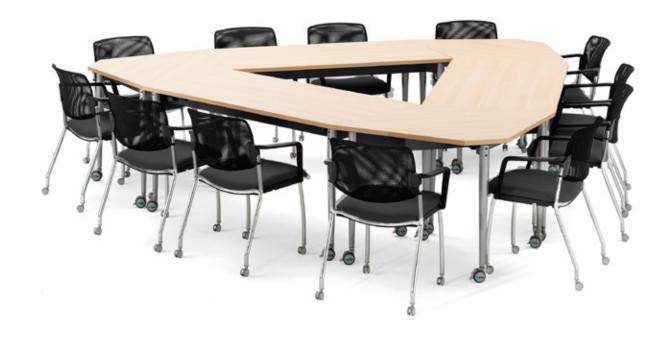

## Possible uses and layouts

## A mobile, flip-top folding table system that makes life easy.

The vast number of configurations that can be achieved with Kite tables enables users to tailor an area in the moment, to suit their needs and to support interactions, for all, during presentations. Personal space of 30 inch is achieved no matter which layout you create.