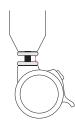

#### Jewel caster

The caster ensures Kite can perform like fixed-frame tables when the breaks are engaged. The dual-locking mechanism prevents the wheels rolling and twisting.