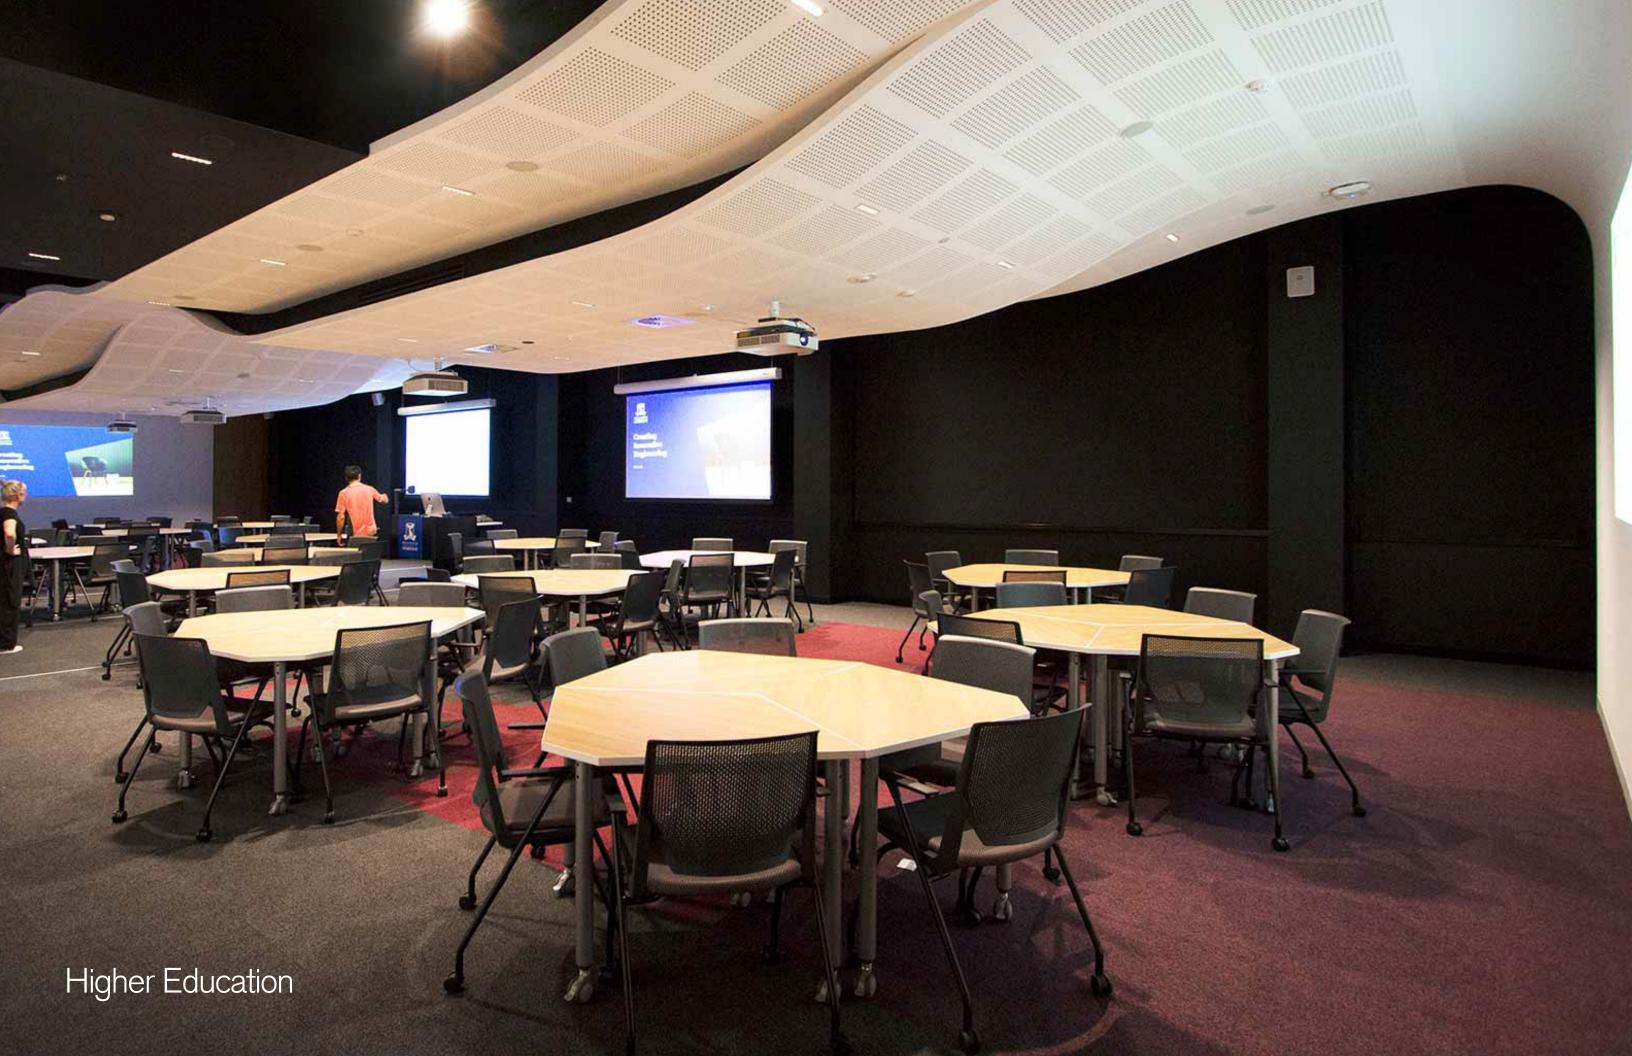

# Kite<sub>®</sub>



## A mobile, flip-top folding table system that makes life easy.



The vast number of configurations that can be achieved with Kite tables enables users to tailor an area in the moment, to suit their needs and to support interactions, for all, during presentations. Personal space of 30 inch is achieved no matter which layout you create.

Kite is more than a table system, it is a dynamic, fluid, business tool. You can add tables to expand when needed, rearrange them in seconds whenever called for, efficiently store/nest them when required and even level tables on uneven floors.



















## Performance points



#### Jewel caster

The caster ensures Kite can perform like fixed-frame tables when the breaks are engaged. The dual-locking mechanism prevents the wheels rolling and twisting.



#### Narrow profile when folded

When in transit, the tables can fit through narrow doorways or corridors.



#### Levelling

2 inch of levelling potential ensures the table-tops meet flush on uneven floors.



#### Inclusive usability

Kite tables can be quickly and easily assembled by one person - no heavy lifting and no need for a trolley



#### Nestino

Kite tables are easily folded, moved and nested allowing you to make the most of your available space.

#### Accessories



#### Modesty panel

Modesty panels can be fitted to all Kite tables and are available in matching