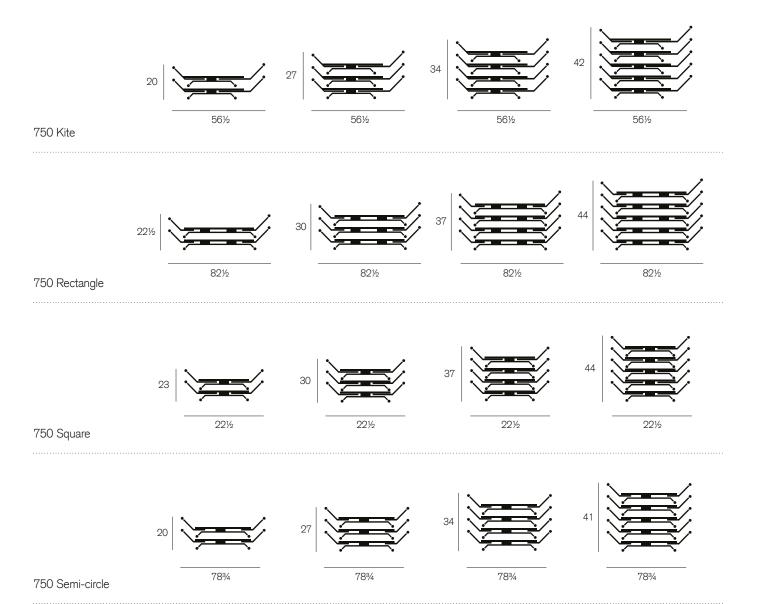

- no heavy lifting and no need for a trolley



#### Nestino

Kite tables are easily folded, moved and nested allowing you to make the most of your available space.

#### Accessories



#### Modesty panel

Modesty panels can be fitted to all Kite tables and are available in matching finishes or in perforated steel. Modesty panels can be easily removed or added to tables at any



#### Power and data

A range of soft wired power and data units can be fitted to all Kite table systems.



#### Cable management

A range of cable management products can be used to neatly accommodate cables into the Kite table systems.

## Possible uses and layouts



### Dimensions



<sup>1 25&</sup>quot; from floor to underside of frame on all tables (with casters set to lowest point)

## Nested dimensions



## Materials

## Table top finishes



## Materials

## Leg finishes



For more infromation visit muzo-works.com or call us on (800) 670-2578.

#### muzo

360 Kiwanis Blvd, West Hazleton, PA 18202

(800) 670-2578 sales@muzo-works.com

muzo-works.com

© 2024 All rights reserved