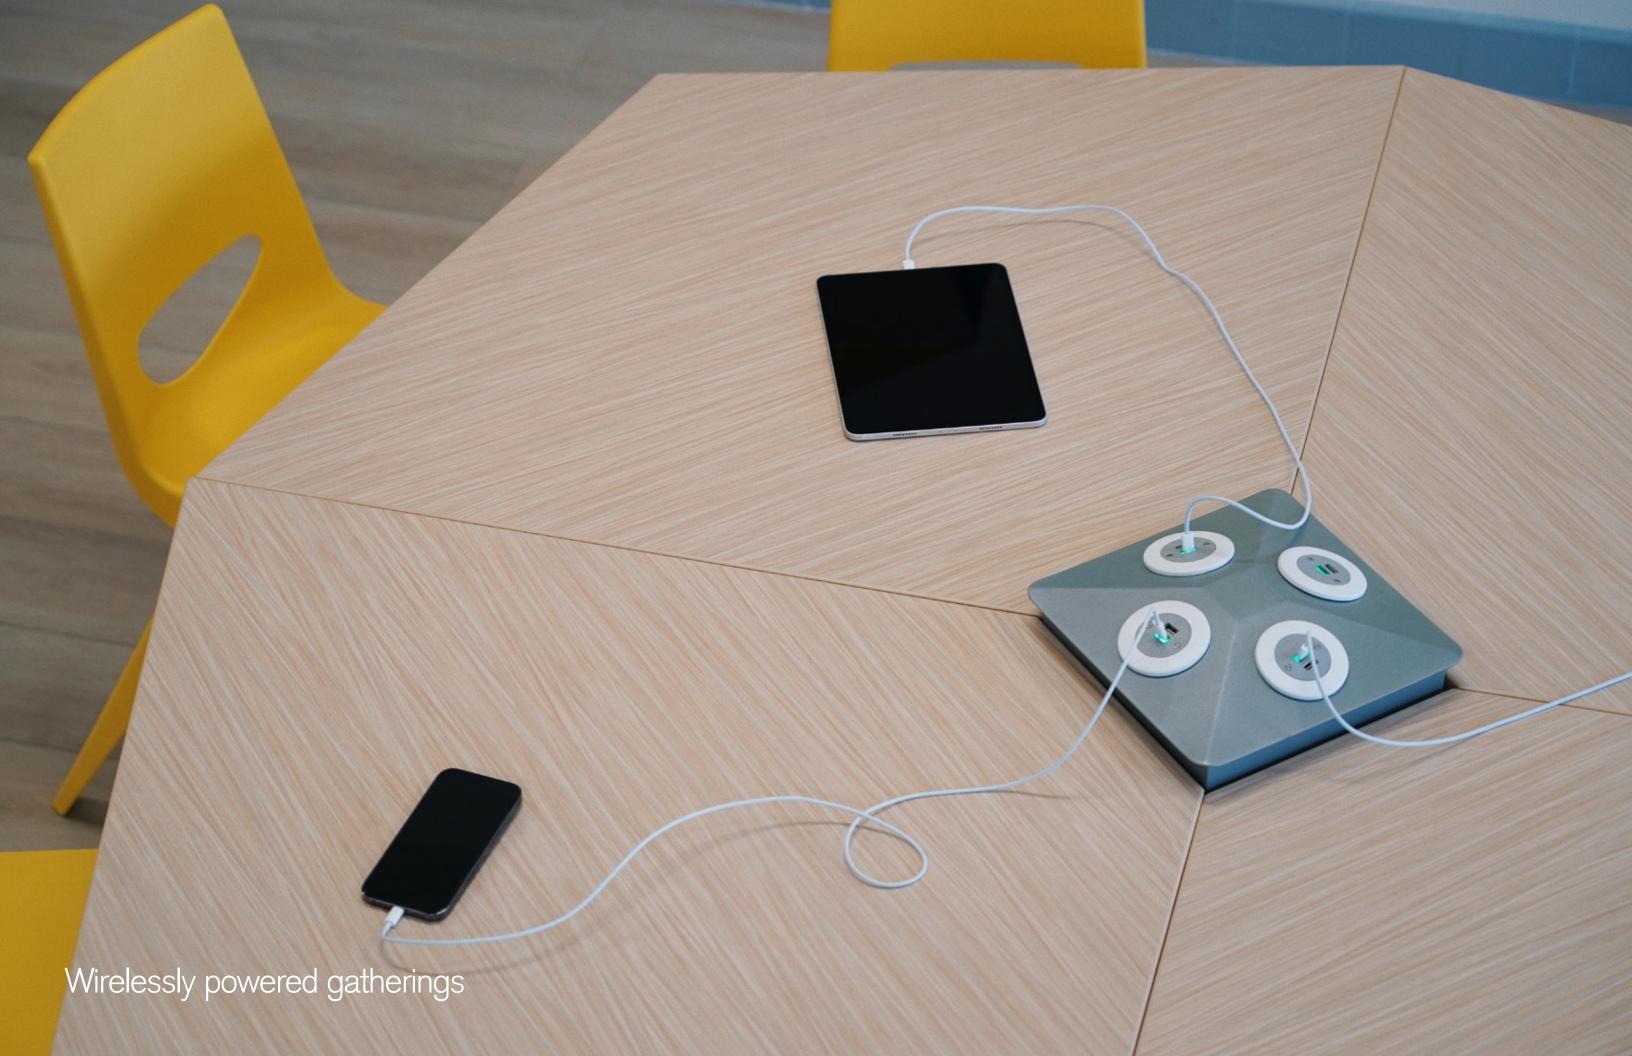

#### Power and data

A range of soft wired power and data units can be fitted to all Kite table systems.