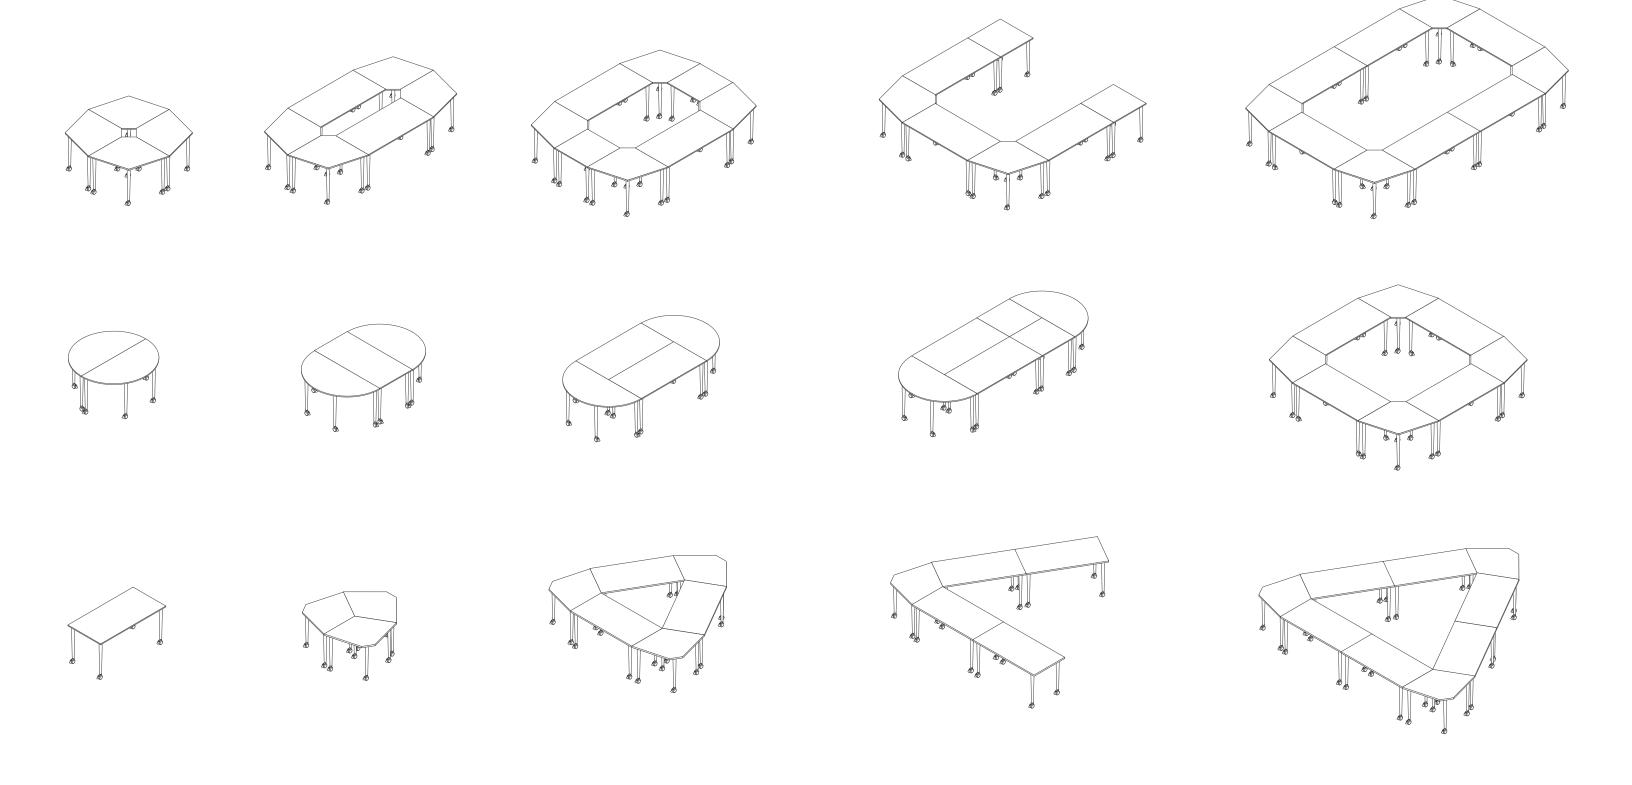

tial ensures the table-tops meet flush on uneven floors.



#### Inclusive usability

Kite tables can be quickly and easily assembled by one person - no heavy lifting and no need for a trolley



#### Nestino

Kite tables are easily folded, moved and nested allowing you to make the most of your available space.

#### Accessories



#### Modesty panel

Modesty panels can be fitted to all Kite tables and are available in matching finishes or in perforated steel. Modesty panels can be easily removed or added to tables at any



#### Power and data

A range of soft wired power and data units can be fitted to all Kite table systems.



#### Cable management

A range of cable management products can be used to neatly accommodate cables into the Kite table systems.

## Possible uses and layouts



### Dimensions



<sup>1 25&</sup>quot; from floor to underside of frame on all tables (with casters set to lowest point)

## Nested dimensions



## Materials

## Table top finishes



## Materials

## Leg finishes



For more infromation visit muzo-works.com or call us on (800) 670-2578.

#### muzo

360 Kiwanis Blvd, West Hazleton, PA 18202

(800) 670-2578 sales@muzo-works.com

muzo-works.com

© 2024 All rights reserved