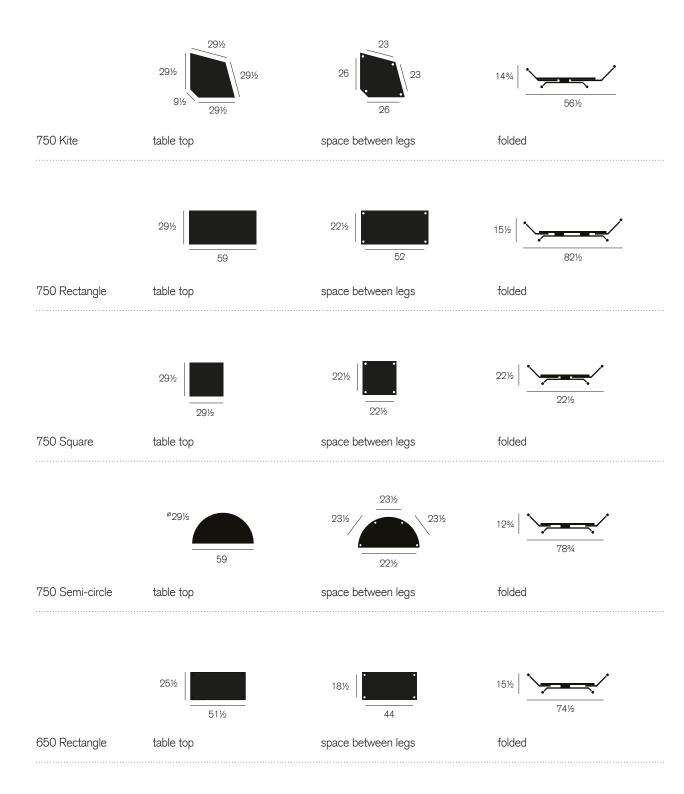

### Dimensions

<sup>1 25&</sup>quot; from floor to underside of frame on all tables (with casters set to lowest point)