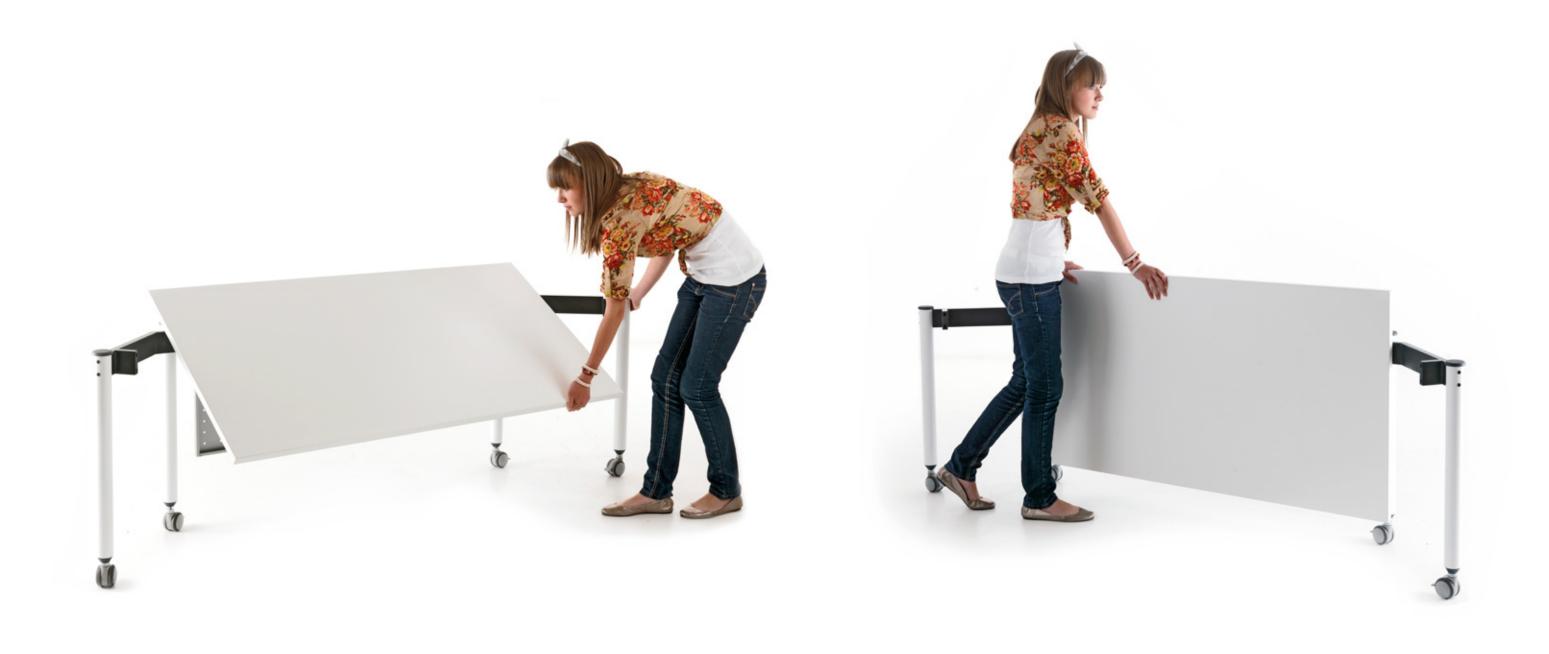

#### Inclusive usability

Kite tables can be quickly and easily assembled by one person - no heavy lifting and no need for a trolley

#### Nestino

Kite tables are easily folded, moved and nested allowing you to make the most of your available space.