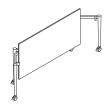

#### Narrow profile when folded

When in transit, the tables can fit through narrow doorways or corridors.