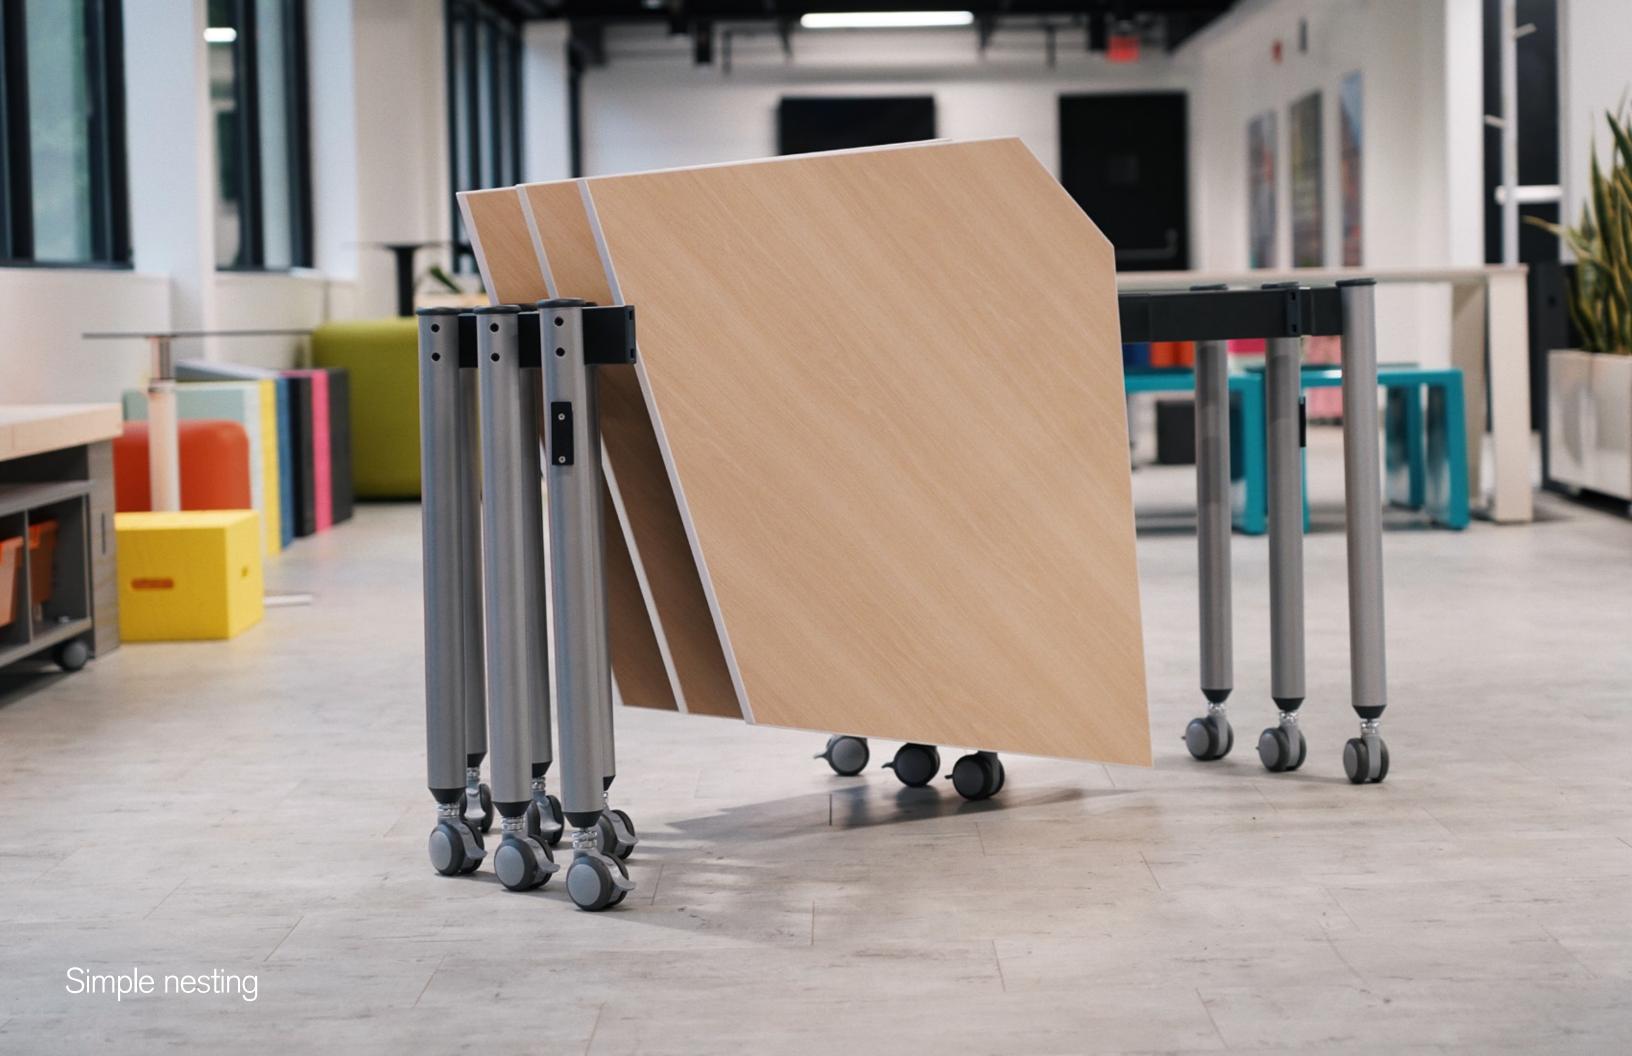

#### Narrow profile when folded

When in transit, the tables can fit through narrow doorways or corridors.

#### Nestino

Kite tables are easily folded, moved and nested allowing you to make the most of your available space.