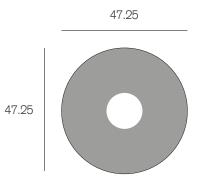

#### Dimensions

Total height: 15.75

For more infromation visit muzo-works.com or call us on (800) 670-2578.