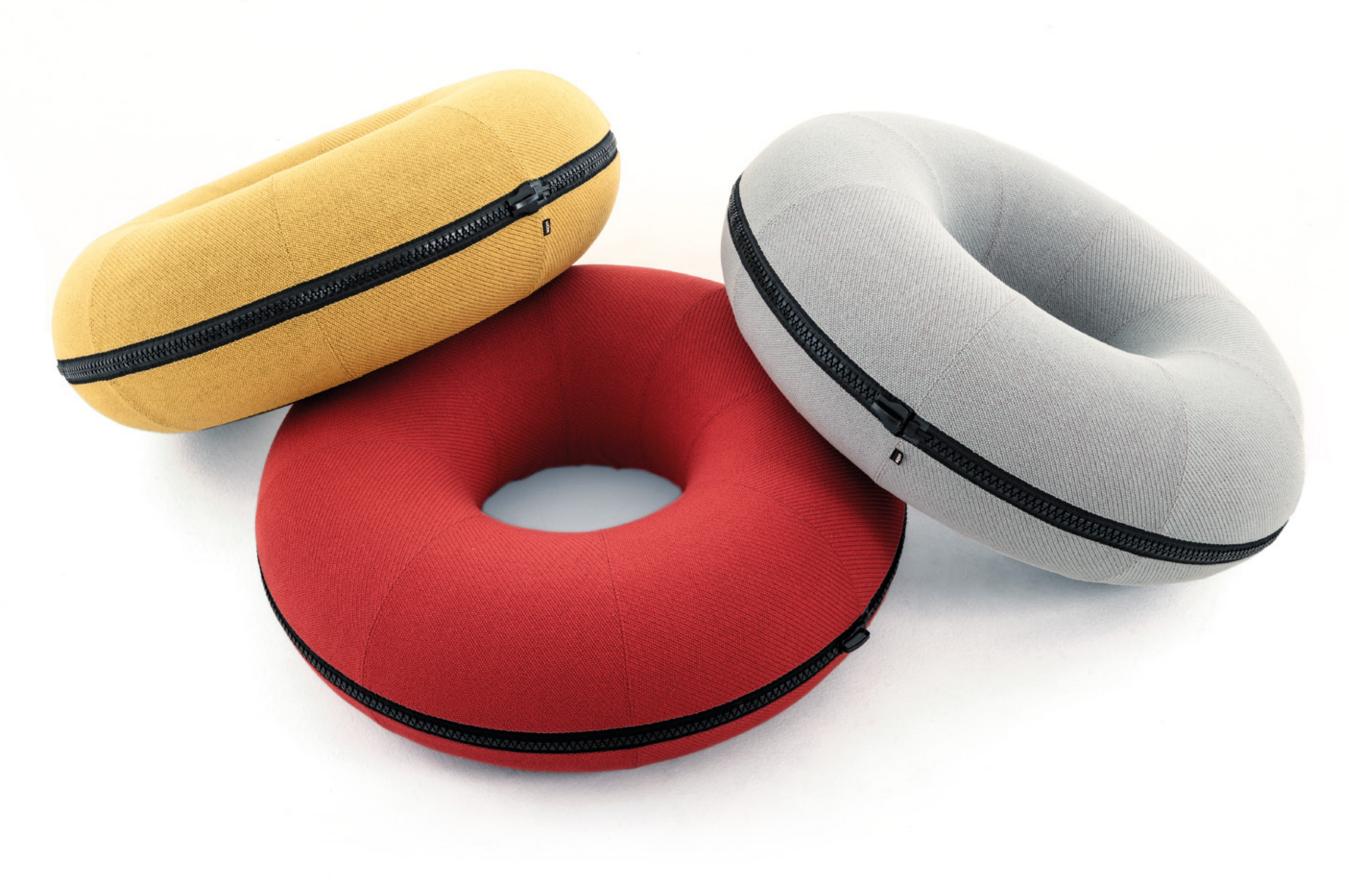

Available in a wide range of fabrics, Giant Donut can be added into any space to add a functional element of fun.

## Finish options

Fabric

Recommended Fabrics

Gabriel: Breeze Fusion, Europost 2

Fidivi: Maya, Laser J, Class, Garda