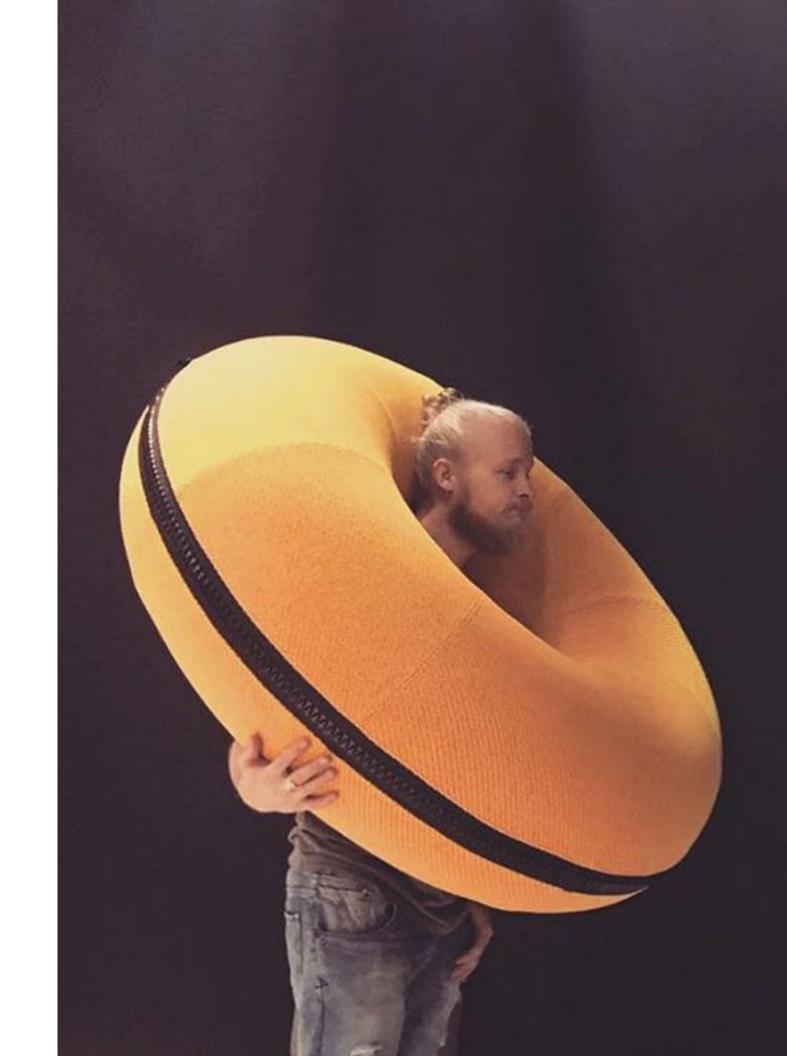

# Giant Donut **muzo**

A giant, comfortable donut that you can sit on, relax on or walk around with it on your shoulders.

You can choose to sit on the edge or to get really comfy in the hole in the middle. This giant piece of pastry is ideal for chill-out areas and lounges. The fabric is easily changeable thanks to a super-sized zipper on the side of the product. This means you don't have to worry if you happen to spill some coffee on it.

## Performance points

Comfort and fun
There are many different ways to
enjoy Giant Donut. It also adds a
sense of fun and diversity to any
space it lives in.