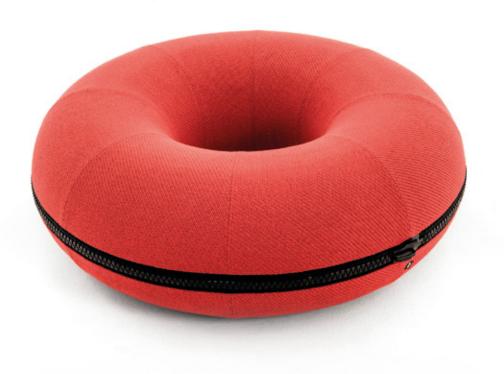

# Giant Donut **muzo**

A giant, comfortable donut that you can sit on, relax on or walk around with it on your shoulders.

You can choose to sit on the edge or to get really comfy in the hole in the middle. This giant piece of pastry is ideal for chill-out areas and lounges. The fabric is easily changeable thanks to a super-sized zipper on the side of the product. This means you don't have to worry if you happen to spill some coffee on it.