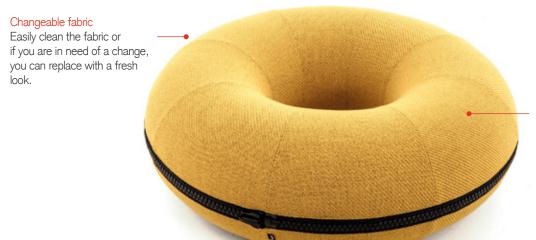

# Giant Donut **muzo**

A giant, comfortable donut that you can sit on, relax on or walk around with it on your shoulders.

You can choose to sit on the edge or to get really comfy in the hole in the middle. This giant piece of pastry is ideal for chill-out areas and lounges. The fabric is easily changeable thanks to a super-sized zipper on the side of the product. This means you don't have to worry if you happen to spill some coffee on it.