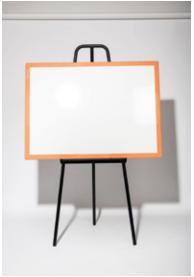

Its writing surface, made of enamelled sheet steel in DIN AO format, has room enough for ideas and drawings; whether created with markers directly; or onto paper mounted with magnets. The white writing surface is embedded in a support plate made of expanded polypropylene: it is super-light, has extra-grip, being non-slip due to its structured surface — and at the same time, the form protects the flomo board.

#### Flomo board

- High quality ceramic writing surface on steel
- Frame for handling with shock protection
- 4 shell handles
- Textile hook-and-loop fastening on back
- 13 lbs

For more infromation visit muzo-works.com or call us on (800) 670 2578.