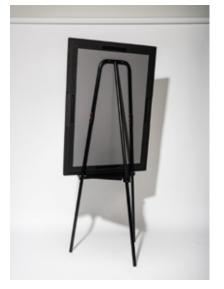

## Flomo easel

#### Flomo easel

- Foldable
- 2 velcro sleeves
- Tubular stand
- Powder coated aluminum