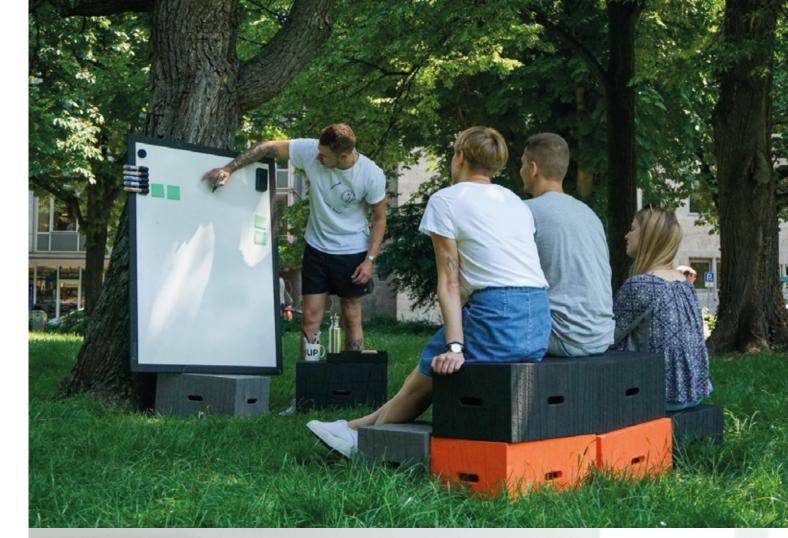

# Flomo **muzo**

Flomo is employable just about anywhere thoughts flow. Outdoor collaborative environments need not sacrifice any of the affordable tools of an inside space. Nature inspires the birth of even more ideas and we need to capture them.

Remarkably light in weight, Flomo boards can be flung over the shoulder from your morning focus group by the lake, to your afternoon presentation on the bandstand. The Flomo belt can then be used to attached the board to a tree or nearest support structure including Muzo X-bricks. Alternatively you can use a Flomo easel.

## Flomo caddy

- Stores 10 flomo boards
- Stores 8 flomo boards and 1 flomo easel
- 4 casters (2 lockable)
- Cellular rubber supports