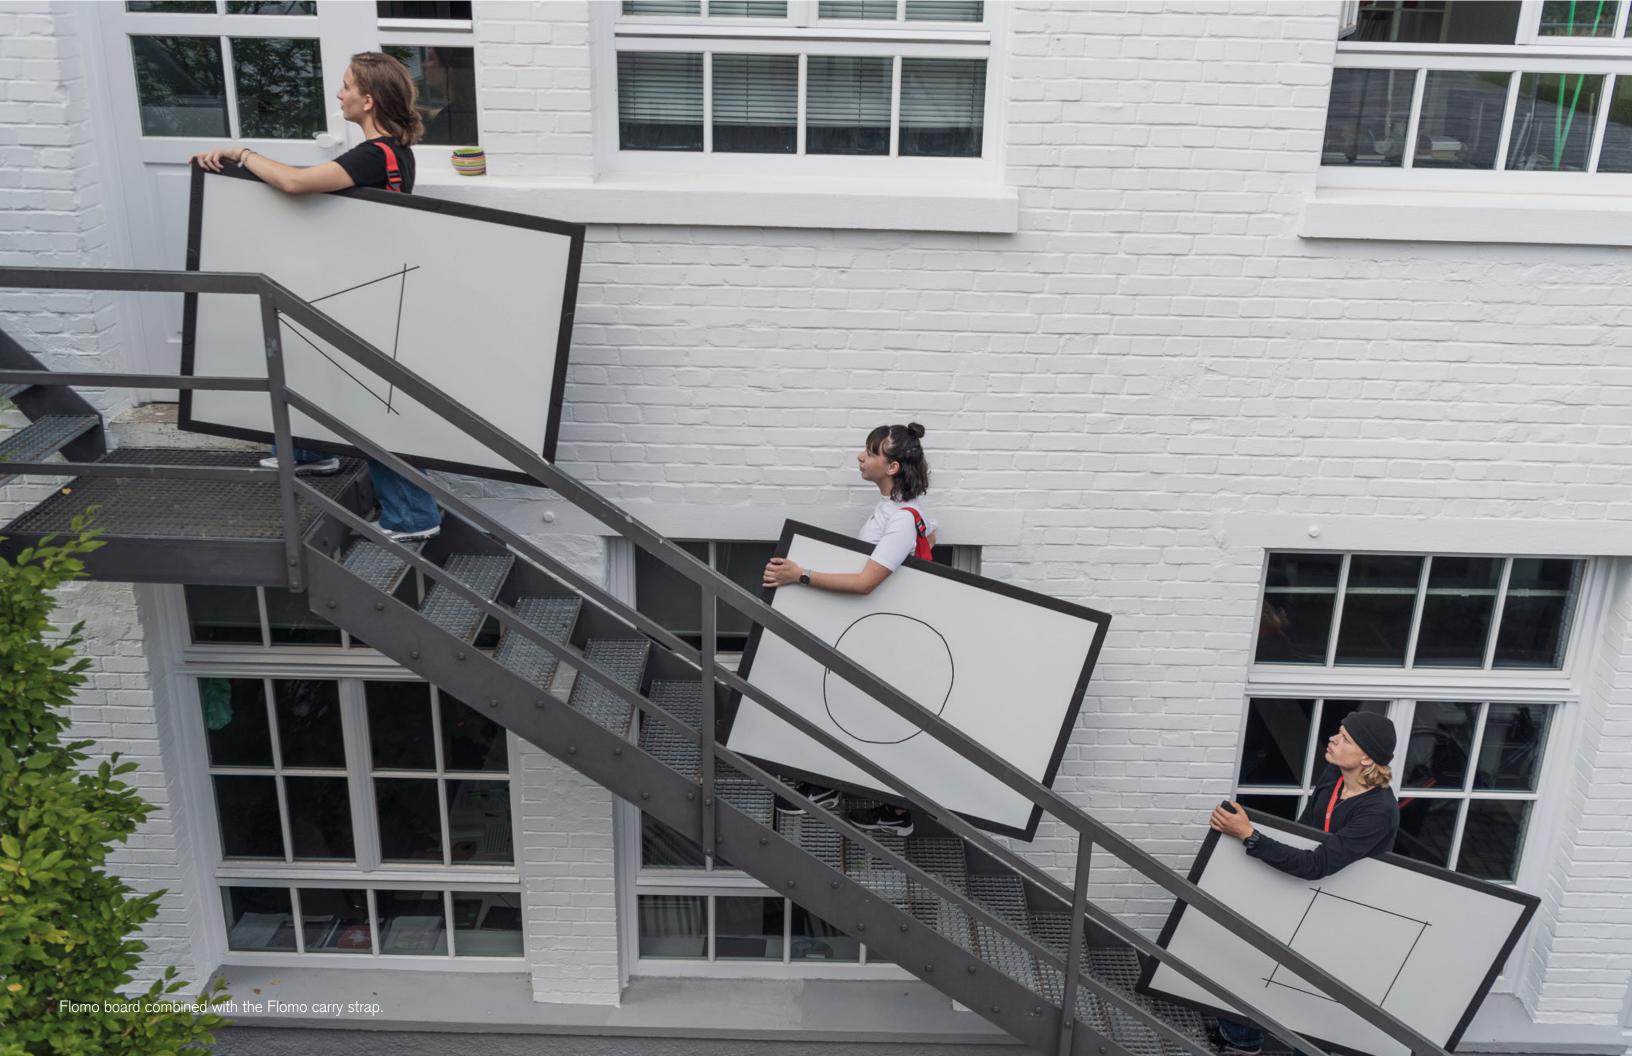

Remarkably light in weight, Flomo boards can be flung over the shoulder from your morning focus group by the lake, to your afternoon presentation on the bandstand. The Flomo belt can then be used to attached the board to a tree or nearest support structure including Muzo X-bricks. Alternatively you can use a Flomo easel.

# Flomo carry strap

Carrying strap with hook surface, adjustable height