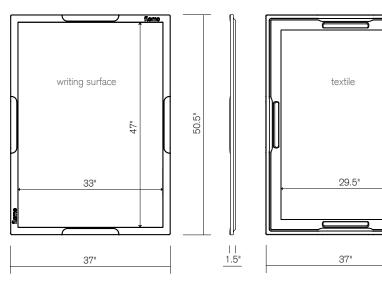

Its writing surface, made of enamelled sheet steel in DIN AO format, has room enough for ideas and drawings; whether created with markers directly; or onto paper mounted with magnets. The white writing surface is embedded in a support plate made of expanded polypropylene: it is super-light, has extra-grip, being non-slip due to its structured surface — and at the same time, the form protects the flomo board.

#### Flomo board

- High quality ceramic writing surface on steel
- Frame for handling with shock protection
- 4 shell handles
- Textile hook-and-loop fastening on back
- 13 lbs

For more infromation visit muzo-works.com or call us on (800) 670 2578.