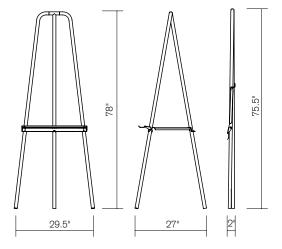

## Flomo easel

#### Flomo easel

- Foldable
- 2 velcro sleeves
- Tubular stand
- Powder coated aluminum