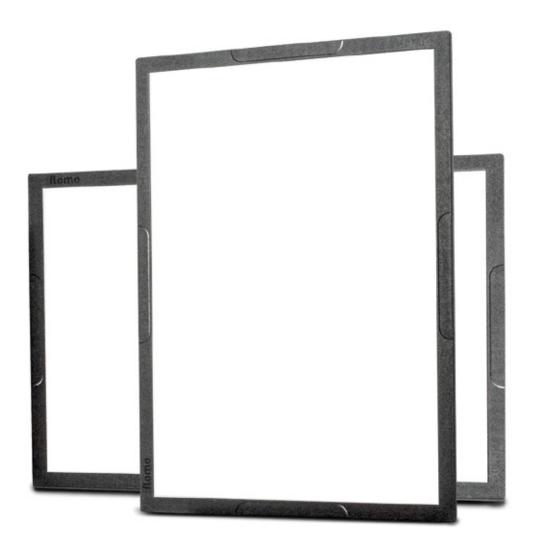

Its writing surface, made of enamelled sheet steel in DIN AO format, has room enough for ideas and drawings; whether created with markers directly; or onto paper mounted with magnets. The white writing surface is embedded in a support plate made of expanded polypropylene: it is super-light, has extra-grip, being non-slip due to its structured surface — and at the same time, the form protects the flomo board.

#### Product features

- Scratch resistant dry-wipe surface
- Durable anti-shock construction
- Super-light (13 lbs)
- None slip, extra grip frame surface

#### Flomo board

- High quality ceramic writing surface on steel
- Frame for handling with shock protection
- 4 shell handles
- Textile hook-and-loop fastening on back
- 13 lbs

For more infromation visit muzo-works.com or call us on (800) 670 2578.