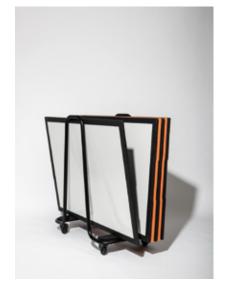

# Flomo caddy

## Flomo caddy

- Stores 10 flomo boards
- Stores 8 flomo boards and 1 flomo easel
- 4 casters (2 lockable)
- Cellular rubber supports