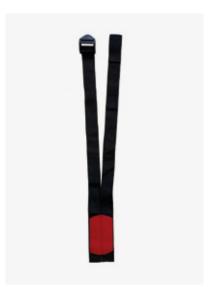

# Flomo carry strap

Carrying strap with hook surface, adjustable height

### X-belt

With velcro for connection with Xbrick