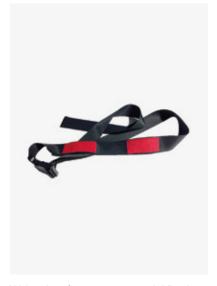

nearest support structure including Muzo X-bricks. Alternatively you can use a Flomo easel.

Its writing surface, made of enamelled sheet steel in DIN AO format, has room enough for ideas and drawings; whether created with markers directly; or onto paper mounted with magnets. The white writing surface is embedded in a support plate made of expanded polypropylene: it is super-light, has extra-grip, being non-slip due to its structured surface — and at the same time, the form protects the flomo board.

#### Product features

- Scratch resistant dry-wipe surface
- Durable anti-shock construction
- Super-light (13 lbs)
- None slip, extra grip frame surface









## Flomo easel





# Flomo caddy





# Flomo carry strap





Carrying strap with hook surface, adjustable height

### X-belt





With velcro for connection with Xbrick



#### Flomo easel

- Foldable
- 2 velcro sleeves
- Tubular stand
- Powder coated aluminum



## Flomo caddy

- Stores 10 flomo boards
- Stores 8 flomo boards and 1 flomo easel
- 4 casters (2 lockable)
- Cellular rubber supports



#### Flomo board

- High quality ceramic writing surface on steel
- Frame for handling with shock protection
- 4 shell handles
- Textile hook-and-loop fastening on back
- 13 lbs



For more infromation visit muzo-works.com or call us on (800) 670 2578.

#### muzo

360 Kiwanis Blvd, West Hazleton, PA 18202

(800) 670 2578 sales@muzo-works.com

muzo-works.com