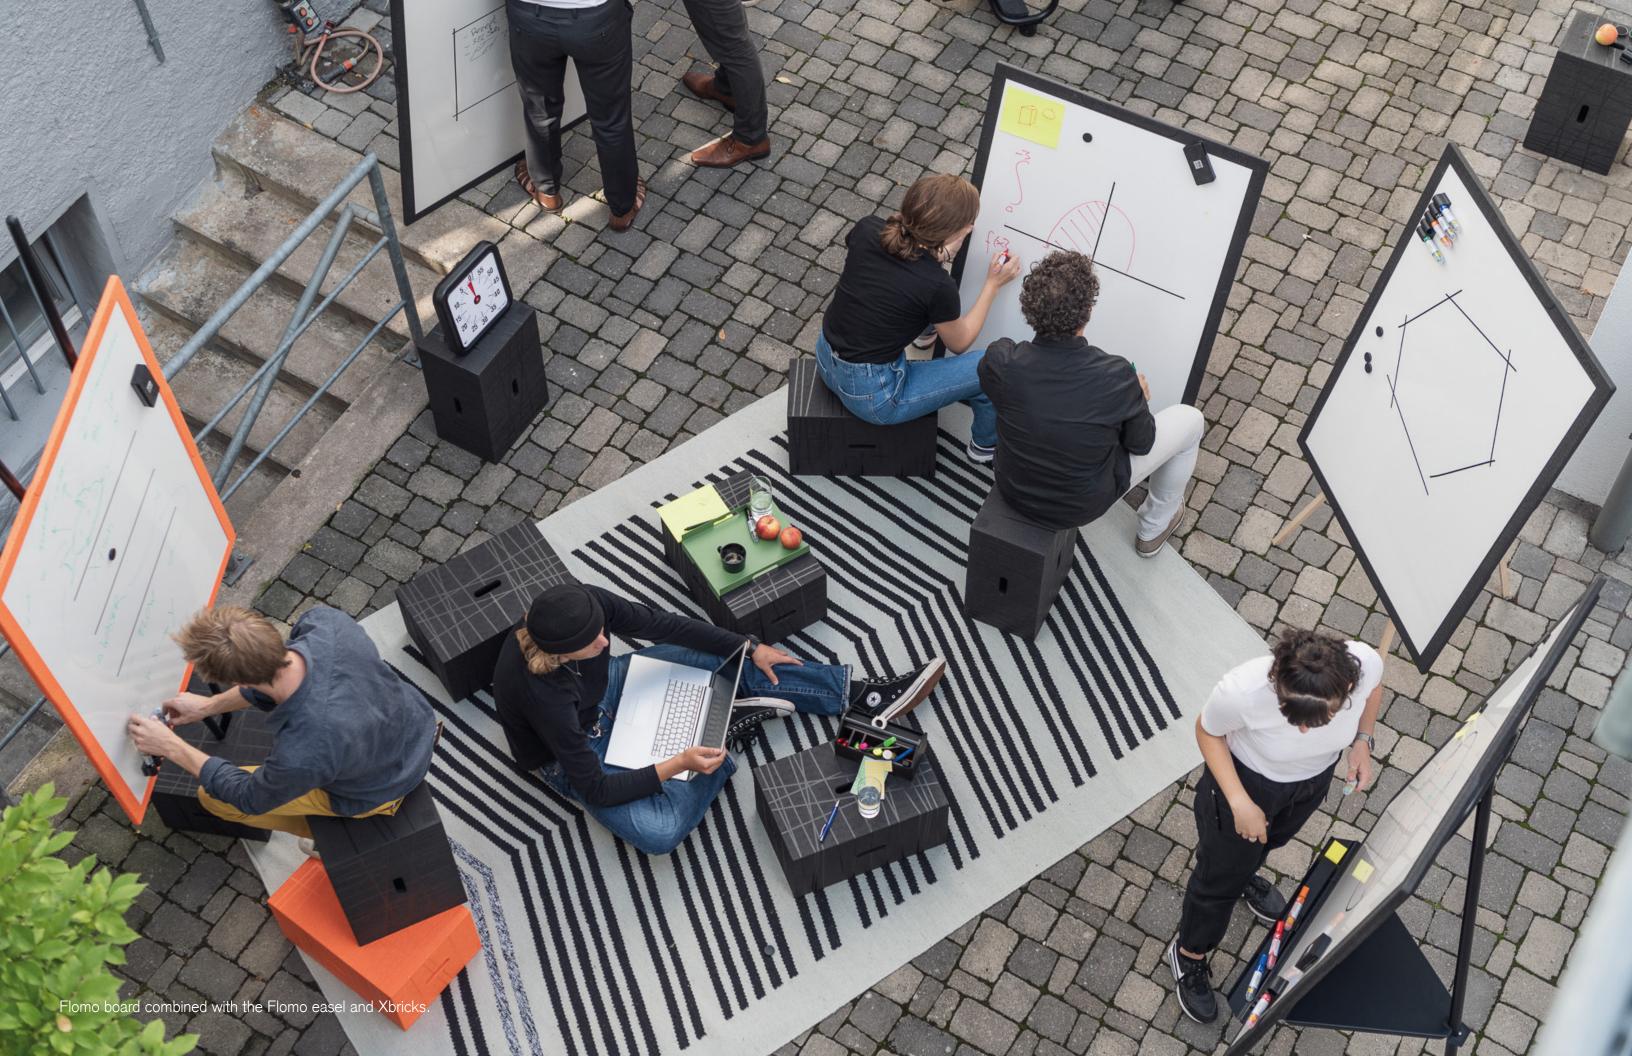

Remarkably light in weight, Flomo boards can be flung over the shoulder from your morning focus group by the lake, to your afternoon presentation on the bandstand. The Flomo belt can then be used to attached the board to a tree or nearest support structure including Muzo X-bricks. Alternatively you can use a Flomo easel.

### X-belt

With velcro for connection with Xbrick

#### Flomo easel

- Foldable
- 2 velcro sleeves
- Tubular stand
- Powder coated aluminum