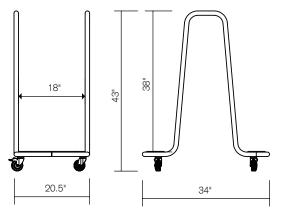

# Flomo caddy

## Flomo caddy

- Stores 10 flomo boards
- Stores 8 flomo boards and 1 flomo easel
- 4 casters (2 lockable)
- Cellular rubber supports