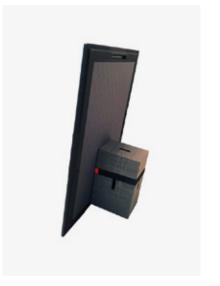

# Flomo caddy

## Flomo caddy

- Stores 10 flomo boards
- Stores 8 flomo boards and 1 flomo easel
- 4 casters (2 lockable)
- Cellular rubber supports