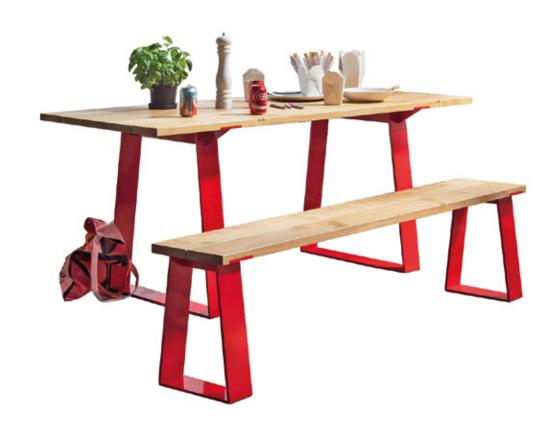

# Edge **muzo**

Designed for indoor and outdoor spaces, Edge gives you the option of continuing the theme through your entire space.

The legs and frames for both the inside and outside versions are manufactured with hand-made aluminum and have a polyester powder-coat finish. Both versions of the Edge Table and Bench have the option of either Iroko wood or lacquered Plywood. Like all of our inside products, power and cable management options are available for the inside version of the Edge Table.

The surface is made from indivudal strips of wood that come together to create a beautifully robust table with an incredible aesthetic appeal.

#### Outside and Inside use

Edge can be specified to be used both outdoors and indoors, making it perfect for canteens, terraces and breakout spaces.