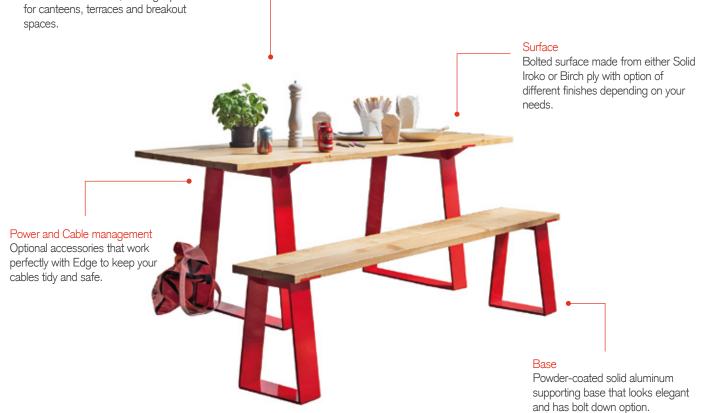

#### Outside and Inside use

Edge can be specified to be used both outdoors and indoors, making it perfect for canteens, terraces and breakout spaces.

# Edge **muzo**

Designed for indoor and outdoor spaces, Edge gives you the option of continuing the theme through your entire space.

The legs and frames for both the inside and outside versions are manufactured with hand-made aluminum and have a polyester powder-coat finish. Both versions of the Edge Table and Bench have the option of either Iroko wood or lacquered Plywood. Like all of our inside products, power and cable management options are available for the inside version of the Edge Table.

The surface is made from indivudal strips of wood that come together to create a beautifully robust table with an incredible aesthetic appeal.