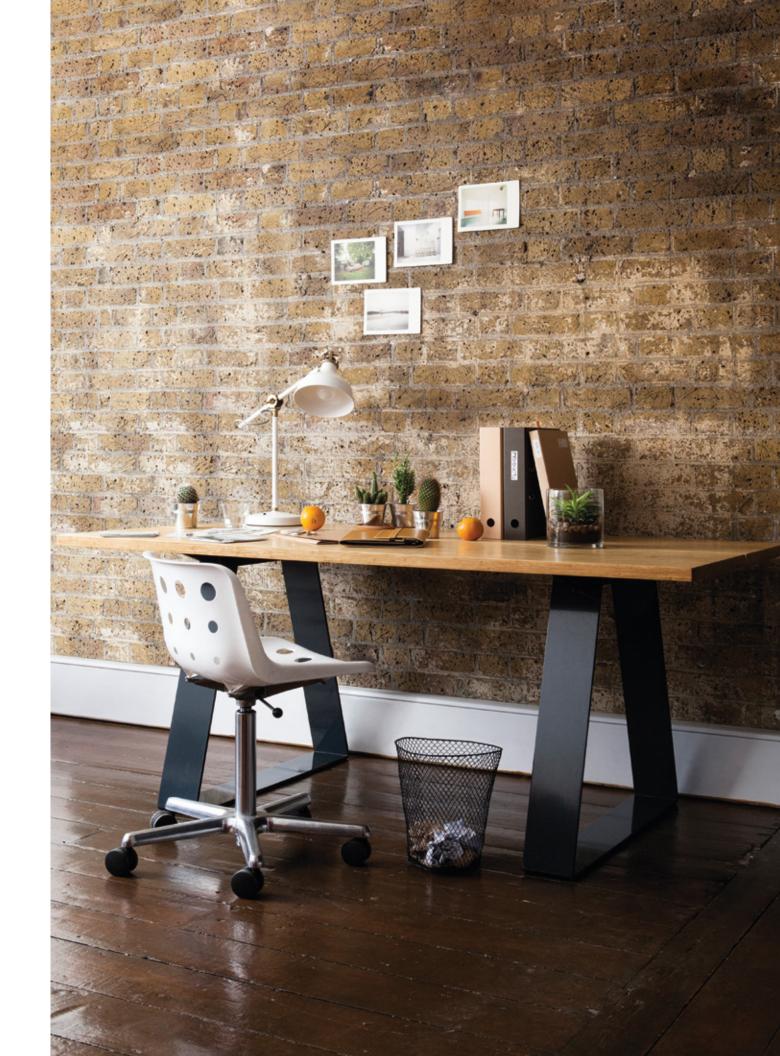

# Edge **muzo**

Designed for indoor and outdoor spaces, Edge gives you the option of continuing the theme through your entire space.

The legs and frames for both the inside and outside versions are manufactured with hand-made aluminum and have a polyester powder-coat finish. Both versions of the Edge Table and Bench have the option of either Iroko wood or lacquered Plywood. Like all of our inside products, power and cable management options are available for the inside version of the Edge Table.

#### Outside and Inside use

Edge can be specified to be used both outdoors and indoors, making it perfect for canteens, terraces and breakout spaces.