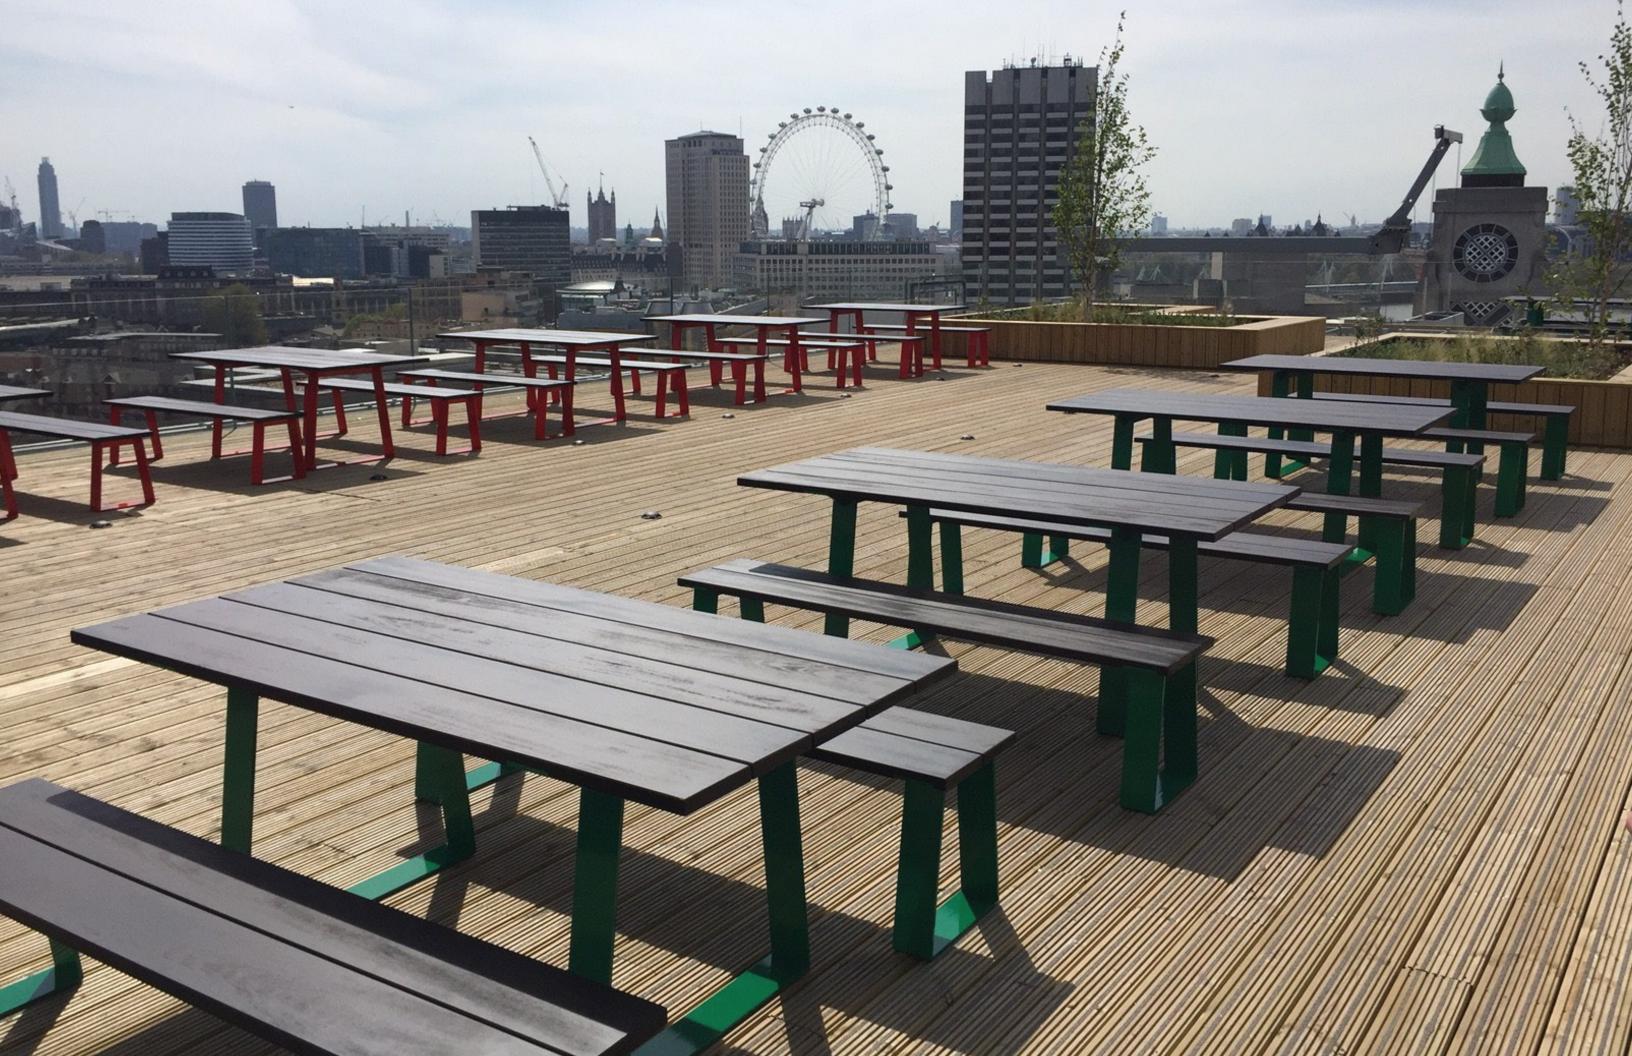

#### Outside and Inside use

Edge can be specified to be used both outdoors and indoors, making it perfect for canteens, terraces and breakout spaces.

## Finish options

Outside wood surface

Solid Iroko

Indoor Coated plywood

Muzo Eco Powder coat

\*RAL colors available as special request