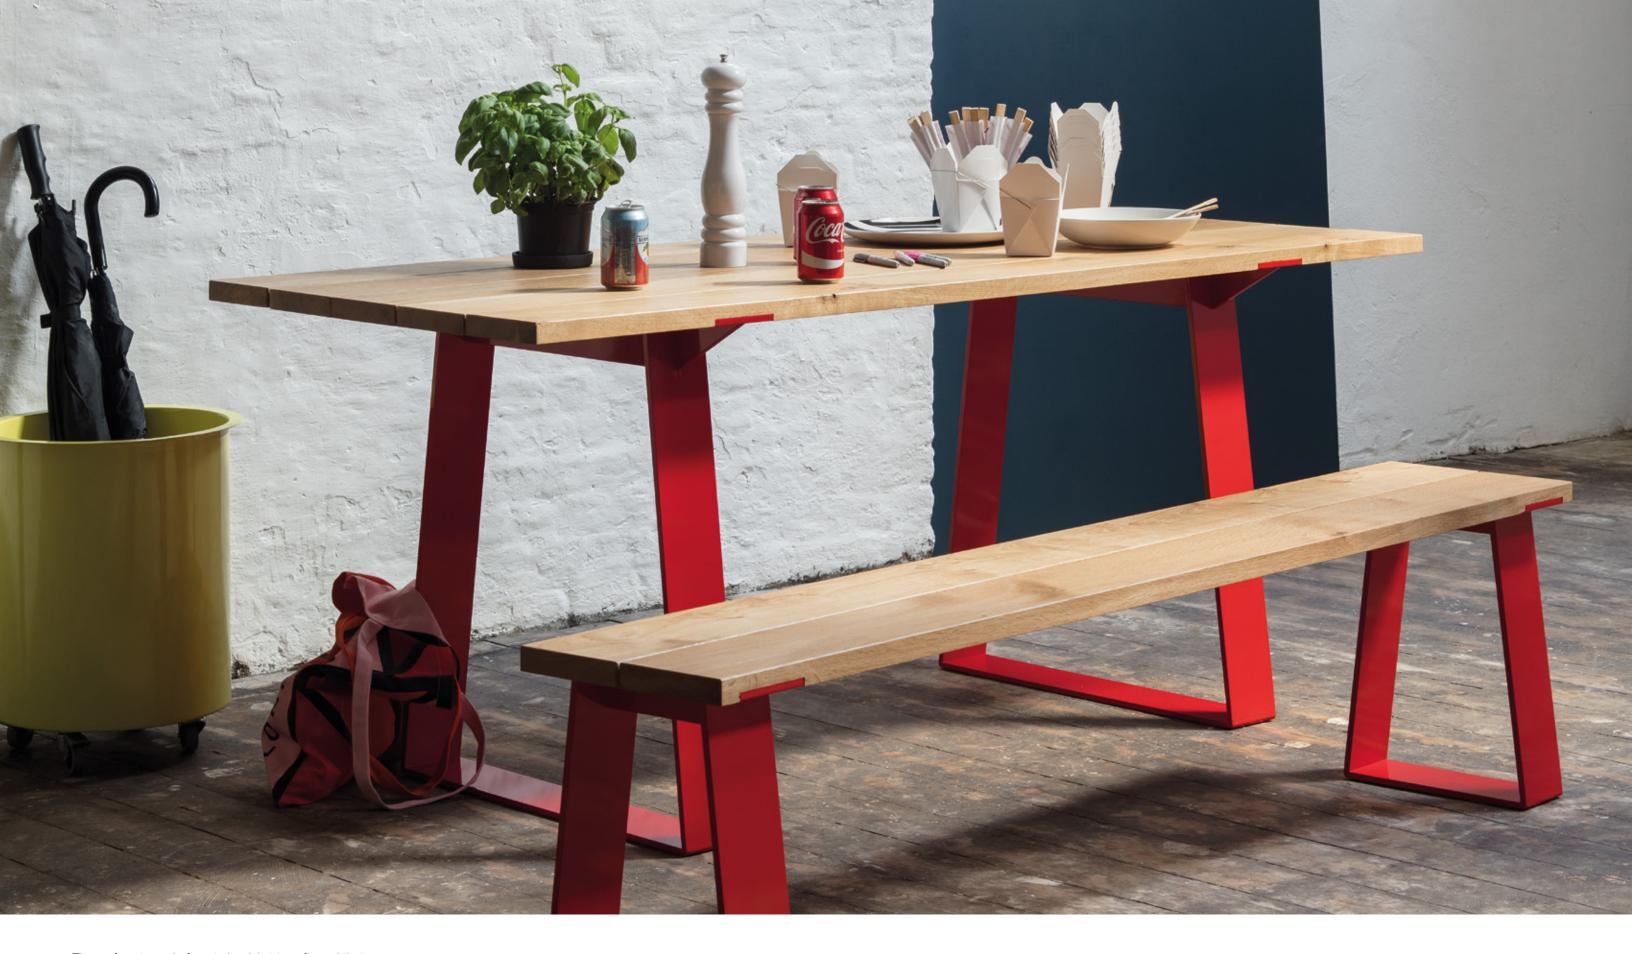

# Edge **muzo**

Designed for indoor and outdoor spaces, Edge gives you the option of continuing the theme through your entire space.

The legs and frames for both the inside and outside versions are manufactured with hand-made aluminum and have a polyester powder-coat finish. Both versions of the Edge Table and Bench have the option of either Iroko wood or lacquered Plywood. Like all of our inside products, power and cable management options are available for the inside version of the Edge Table.

The surface is made from indivudal strips of wood that come together to create a beautifully robust table with an incredible aesthetic appeal.

#### Outside and Inside use

Edge can be specified to be used both outdoors and indoors, making it perfect for canteens, terraces and breakout spaces.