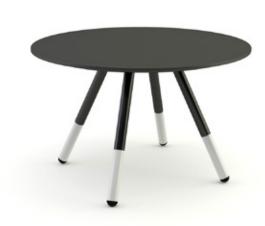

# Daywalker **muzo**

If you feel better, you live better. Daywalker helps you feel better.

Daywalker is a playful, yet stylish coffee table designed for environments such as break out areas and lounges. The table comes in two sizes and can be combined with various types of sofa such as Waltzer or Signs. The table comes in two sizes – small and large. The big Daywalker table should easily hold at least 20 mojitos, a microphone and a small guitar.

## Materials

Table top and base

Leg finishes

Color base (min order 20)