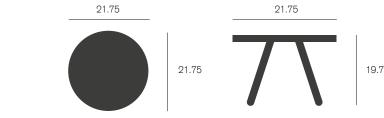

# Daywalker **muzo**



If you feel better, you live better. Daywalker helps you feel better.



Daywalker is a playful, yet stylish coffee table designed for environments such as break out areas and lounges. The table comes in two sizes and can be combined with various types of sofa such as Waltzer or Signs. The table comes in two sizes – small and large. The big Daywalker table should easily hold at least 20 mojitos, a microphone and a small guitar.



### Dimensions



Small

Large



## Materials

Table top and base



Leg finishes



Color base (min order 20)



#### Top

Lacquered particle board

#### Base

Lacquered steel

#### Glides

Plastic

For more infromation visit muzo-works.com or call us on (800) 670-2578.

#### muzo

360 Kiwanis Blvd, West Hazleton, PA 18202

(800) 670-2578 sales@muzo-works.com

muzo-works.com

© 2024 All rights reserved