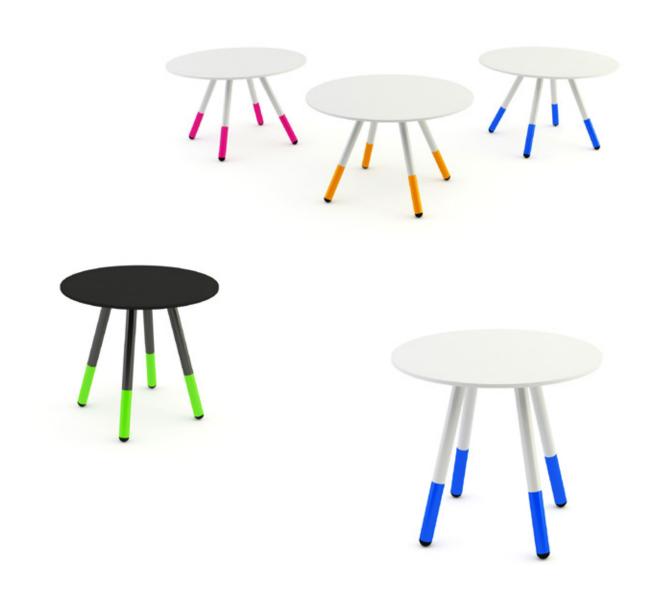

# Daywalker **muzo**

If you feel better, you live better. Daywalker helps you feel better.

Daywalker is a playful, yet stylish coffee table designed for environments such as break out areas and lounges. The table comes in two sizes and can be combined with various types of sofa such as Waltzer or Signs. The table comes in two sizes – small and large. The big Daywalker table should easily hold at least 20 mojitos, a microphone and a small guitar.

## Materials

Table top and base

Leg finishes

Color base (min order 20)