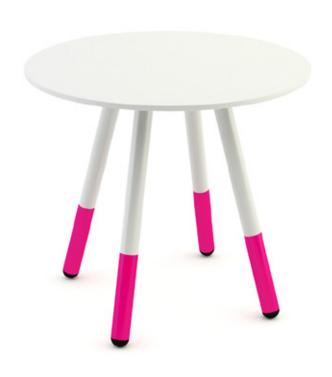

# Daywalker **muzo**

If you feel better, you live better. Daywalker helps you feel better.

Daywalker is a playful, yet stylish coffee table designed for environments such as break out areas and lounges. The table comes in two sizes and can be combined with various types of sofa such as Waltzer or Signs. The table comes in two sizes – small and large. The big Daywalker table should easily hold at least 20 mojitos, a microphone and a small guitar.

## Materials

Table top and base

Leg finishes

Color base (min order 20)