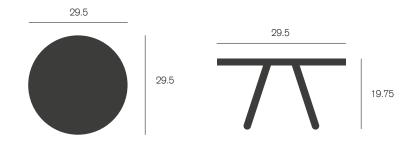

# Daywalker **muzo**



If you feel better, you live better. Daywalker helps you feel better.



Daywalker is a playful, yet stylish coffee table designed for environments such as break out areas and lounges. The table comes in two sizes and can be combined with various types of sofa such as Waltzer or Signs. The table comes in two sizes – small and large. The big Daywalker table should easily hold at least 20 mojitos, a microphone and a small guitar.



### Dimensions



Small

Large



## Materials

Table top and base



Leg finishes



Color base (min order 20)



#### Top

Lacquered particle board

#### Base

Lacquered steel

#### Glides

Plastic

For more infromation visit muzo-works.com or call us on (800) 670-2578.

#### muzo

360 Kiwanis Blvd, West Hazleton, PA 18202

(800) 670-2578 sales@muzo-works.com

muzo-works.com

© 2024 All rights reserved