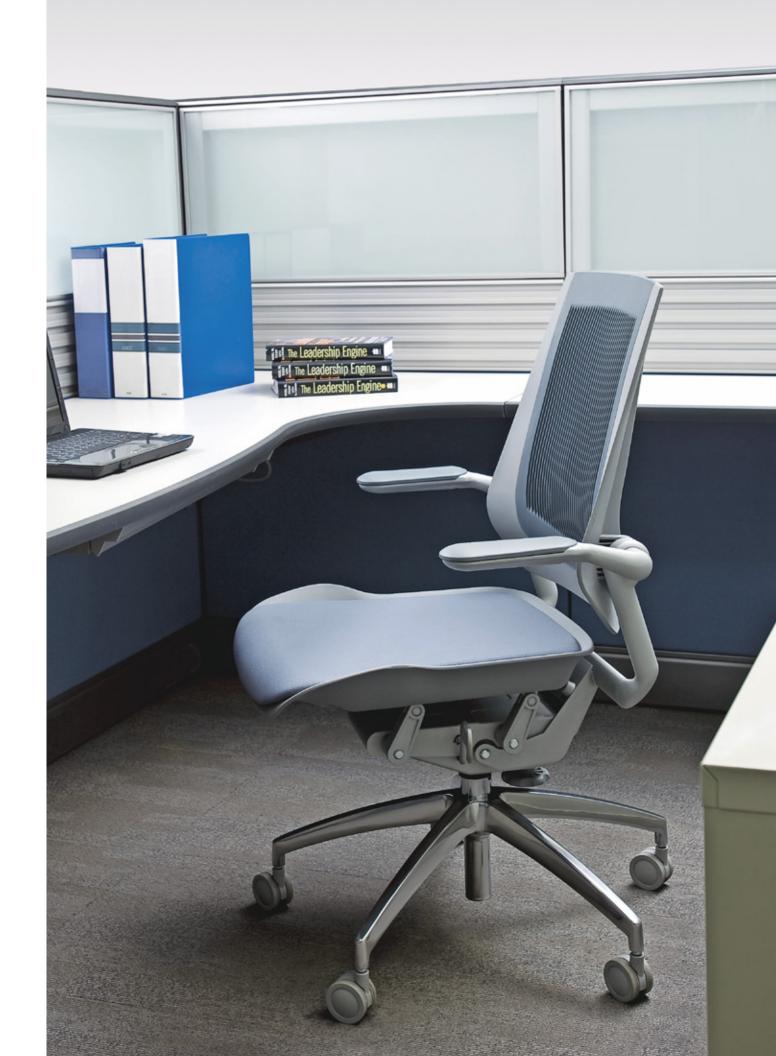

# Bodyflex **muzo**

Elegantly fusing advanced technology with excellent form

A winner of the international Red Dot Design award, Bodyflex utilizes advanced technology to actively support you. A simple chair which understands and intuitively responds to the needs of the user. The Active Back Technology provides robust support for the natural ways the body moves when seated. The flexible nature of the seat enables users to perform optimally when task working or interacting with colleagues.

## Self Inclined Mechanism

The SIM moves smoothly in line with the human body. It provides recline support respectively to user's body weight which, orientates users to their workspace, and proactively assists users to standing position when leaving the seat.