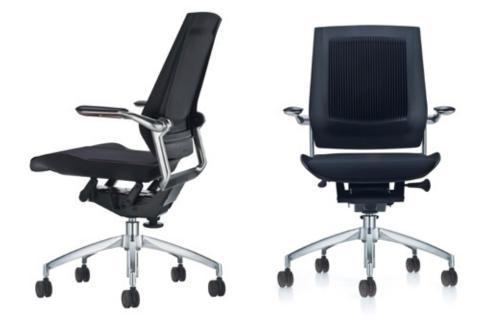

# Bodyflex **muzo**

Elegantly fusing advanced technology with excellent form

A winner of the international Red Dot Design award, Bodyflex utilizes advanced technology to actively support you. A simple chair which understands and intuitively responds to the needs of the user. The Active Back Technology provides robust support for the natural ways the body moves when seated. The flexible nature of the seat enables users to perform optimally when task working or interacting with colleagues.

#### Backrest

The flexible Active Back offers 19 degrees of recline, instead of a stiff and immobile frame for the backrest support.

Durable, scratch resistant and most importantly comfortable even after long periods of use.