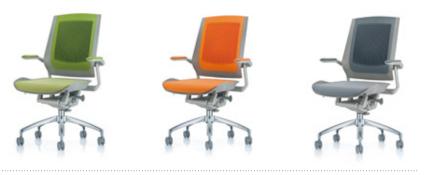

# Bodyflex **muzo**

Elegantly fusing advanced technology with excellent form

A winner of the international Red Dot Design award, Bodyflex utilizes advanced technology to actively support you. A simple chair which understands and intuitively responds to the needs of the user. The Active Back Technology provides robust support for the natural ways the body moves when seated. The flexible nature of the seat enables users to perform optimally when task working or interacting with colleagues.

#### Seat pad

Bodyflex uses breathable fabrics, providing an extremely comfortable seat that has substantial resistance to abrasion.

#### Backrest

The flexible Active Back offers 19 degrees of recline, instead of a stiff and immobile frame for the backrest support.

Durable, scratch resistant and most importantly comfortable even after long periods of use.