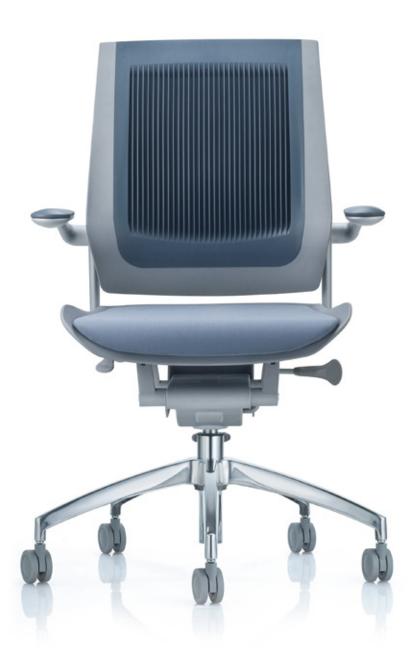

# Bodyflex **muzo**

Elegantly fusing advanced technology with excellent form

A winner of the international Red Dot Design award, Bodyflex utilizes advanced technology to actively support you. A simple chair which understands and intuitively responds to the needs of the user. The Active Back Technology provides robust support for the natural ways the body moves when seated. The flexible nature of the seat enables users to perform optimally when task working or interacting with colleagues.

#### Seat pad

Bodyflex uses breathable fabrics, providing an extremely comfortable seat that has substantial resistance to abrasion.

#### Backrest

The flexible Active Back offers 19 degrees of recline, instead of a stiff and immobile frame for the backrest support.

Durable, scratch resistant and most importantly comfortable even after long periods of use.

### Recline lock

The multi-reclining feature provides upright sitting as well as variable degree recline.