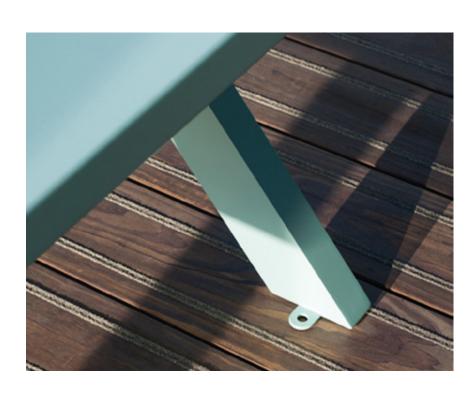

## Key features

- For outside and inside use
- Hand-made; rounded edges and corners
- Central groove
- Will not rust
- Self-levelling on uneven ground
- 5 year warranty
- Bolt-down lugs as standard

Optional Extras Bolt down lugs Parasol hole Classic RAL colors

A central groove lends extra support while a hardwearing powder-coated finish in any color, toughened with lacquer, gives A-Frame a cheerful, robust quality that will stand the test of time.

For outside and inside use Terraces - Canteens - Breakout Areas