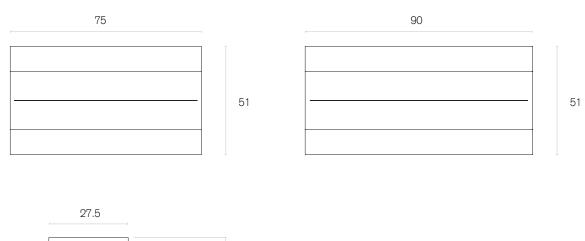

#### Dimensions and weight

| W  | D  | Н    | Seats | lb  |
|----|----|------|-------|-----|
| 75 | 51 | 29.5 | 6     | 117 |
| 90 | 51 | 29.5 | 8     | 135 |

For more infromation visit muzo-works.com or call us on (800) 670-2578.