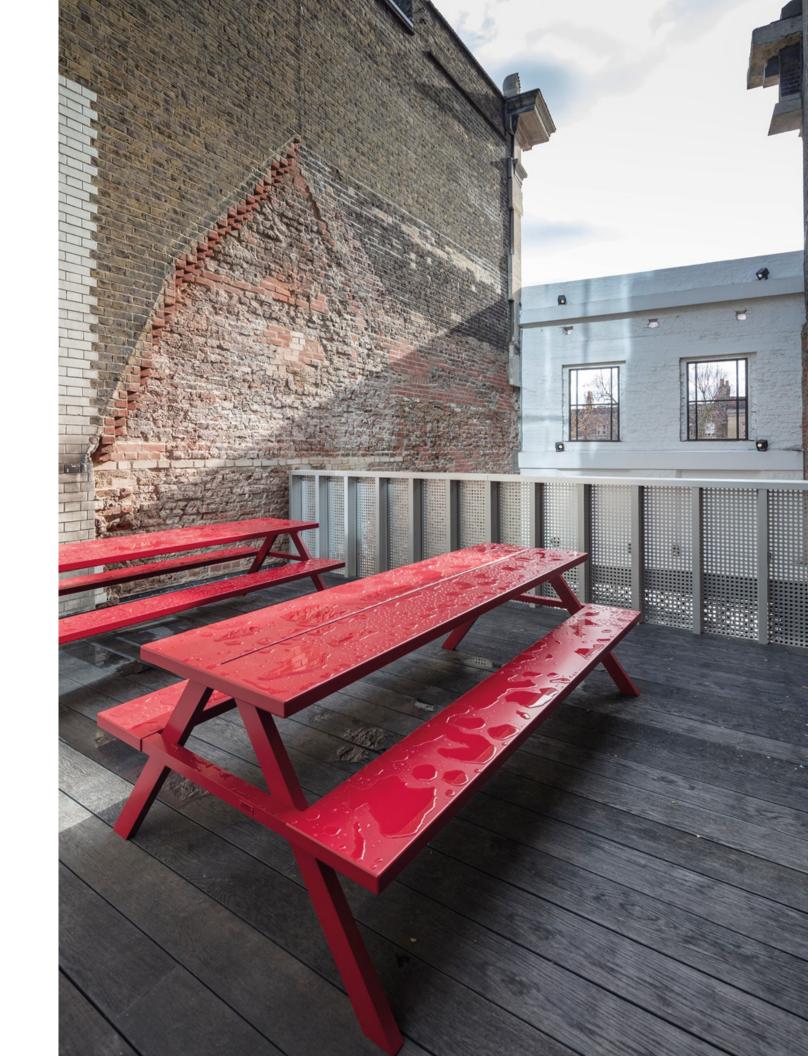

# A-Frame **muzo**

Designed by Jennifer Newman, A-Frame is a contemporary take on a classic shape. Welded using high quality recycled aluminum, its simple silhouette is ideal for inside and outside areas like canteens, breakout spaces, gardens and terraces.

A central groove lends extra support while a hardwearing powder-coated finish in any color, toughened with lacquer, gives A-Frame a cheerful, robust quality that will stand the test of time.

For outside and inside use Terraces - Canteens - Breakout Areas