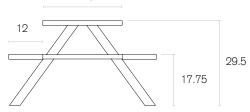

#### Dimensions and weight

| W  | D  | Н    | Seats | lb  |
|----|----|------|-------|-----|
| 75 | 51 | 29.5 | 6     | 117 |
| 90 | 51 | 29.5 | 8     | 135 |

For more infromation visit muzo-works.com or call us on (800) 670-2578.