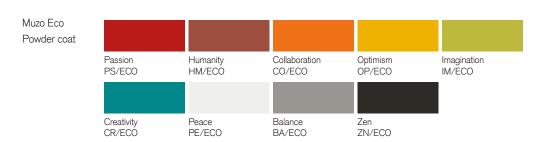

*



Designed by Jennifer Newman, A-Frame is a contemporary take on a classic shape. Welded using high quality recycled aluminum, its simple silhouette is ideal for inside and outside areas like canteens, breakout spaces, gardens and terraces.

A central groove lends extra support while a hardwearing powder-coated finish in any color, toughened with lacquer, gives A-Frame a cheerful, robust quality that will stand the test of time.



For outside and inside use Terraces - Canteens - Breakout Areas



## Key features

- For outside and inside use
- Hand-made; rounded edges and corners
- Central groove
- Will not rust
- Self-levelling on uneven ground
- 5 year warranty
- Bolt-down lugs as standard

Optional Extras Bolt down lugs Parasol hole Classic RAL colors



## Standard finish options



\*RAL colors available as special request

#### Dimensions and weight





| W  | D  | Н    | Seats | lb  |
|----|----|------|-------|-----|
| 75 | 51 | 29.5 | 6     | 117 |
| 90 | 51 | 29.5 | 8     | 135 |

For more infromation visit muzo-works.com or call us on (800) 670-2578.

#### muzo

360 Kiwanis Blvd, West Hazleton, PA 18202

(800) 670-2578 sales@muzo-works.com

muzo-works.com

© 2024 All rights reserved