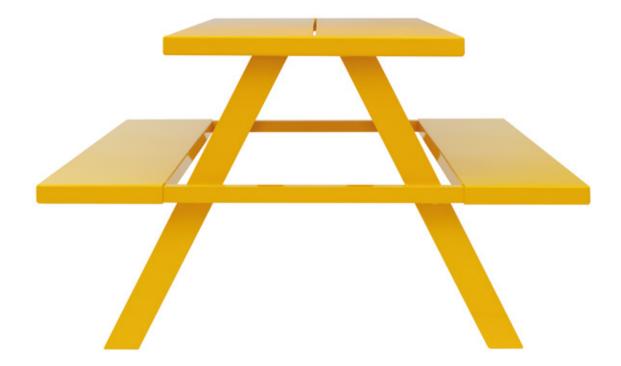

# A-Frame **muzo**

Designed by Jennifer Newman, A-Frame is a contemporary take on a classic shape. Welded using high quality recycled aluminum, its simple silhouette is ideal for inside and outside areas like canteens, breakout spaces, gardens and terraces.

## Standard finish options

\*RAL colors available as special request