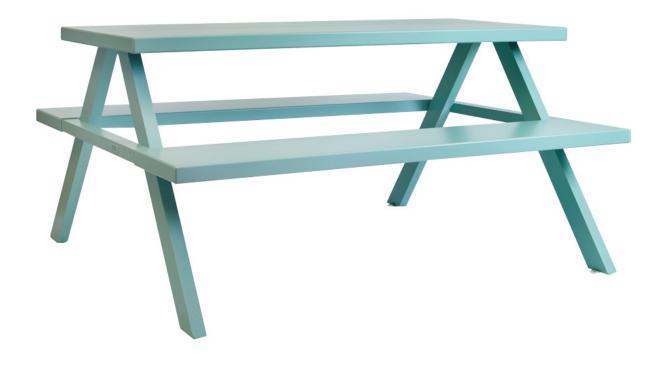

# A-Frame **muzo**

Designed by Jennifer Newman, A-Frame is a contemporary take on a classic shape. Welded using high quality recycled aluminum, its simple silhouette is ideal for inside and outside areas like canteens, breakout spaces, gardens and terraces.

A central groove lends extra support while a hardwearing powder-coated finish in any color, toughened with lacquer, gives A-Frame a cheerful, robust quality that will stand the test of time.

For outside and inside use Terraces - Canteens - Breakout Areas

## Key features

- For outside and inside use
- Hand-made; rounded edges and corners
- Central groove
- Will not rust
- Self-levelling on uneven ground
- 5 year warranty
- Bolt-down lugs as standard

Optional Extras Bolt down lugs Parasol hole Classic RAL colors