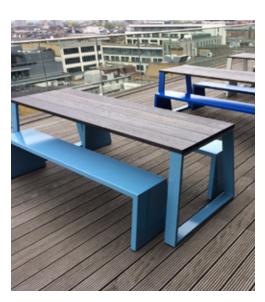

## Block

Powder-coated aluminum and hardwearing Iroko come together in the Block Table and Bench, a show-stopping range that has made a visual impact in some fantastic locations. We also offer the Block End Bench, which is all-aluminium with solid ends.