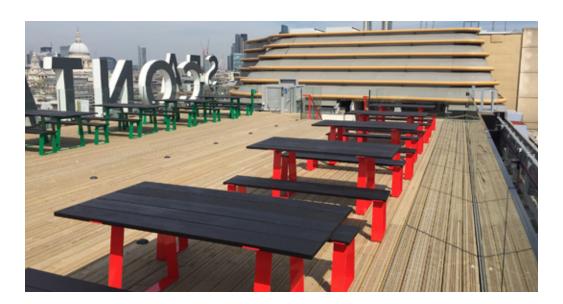

# Edge

Edge was conceived as a dash of boldness for inside and outside space. Designed with a chunky aluminium base that looks splendid, powder-coated in a vibrant colour, both the Edge Table and Bench are available with an Iroko or Birch Ply top.