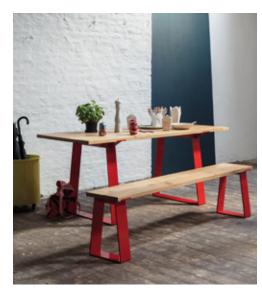

# Edge

Edge was conceived as a dash of boldness for inside and outside space. Designed with a chunky aluminium base that looks splendid, powder-coated in a vibrant colour, both the Edge Table and Bench are available with an Iroko or Birch Ply top.