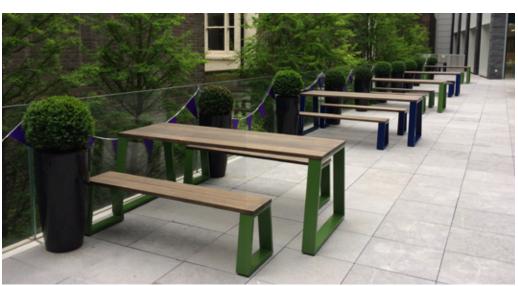

## Block

Powder-coated aluminum and hardwearing Iroko come together in the Block Table and Bench, a show-stopping range that has made a visual impact in some fantastic locations. We also offer the Block End Bench, which is all-aluminium with solid ends.