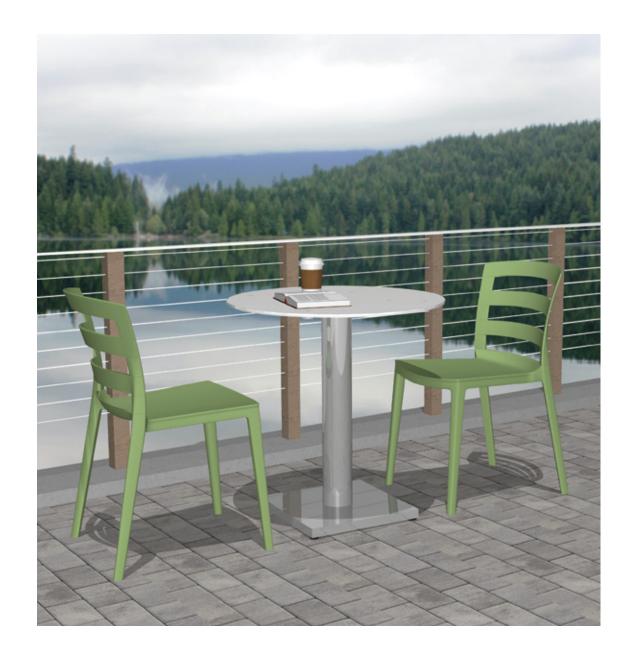

## Town

A contemporary reworking of the European country chair. This light and stackable design adds color and a positive aesthetic to Cafes, Terraces and other outdoor spaces that invite friendly conversation and connection.

#### Java

A robust cafe table for indoor and outdoor use. Aluminum base keeps the table firmly in place and prevents rusting. Options for solid wood or laminate surfaces and an umbrella option is available.