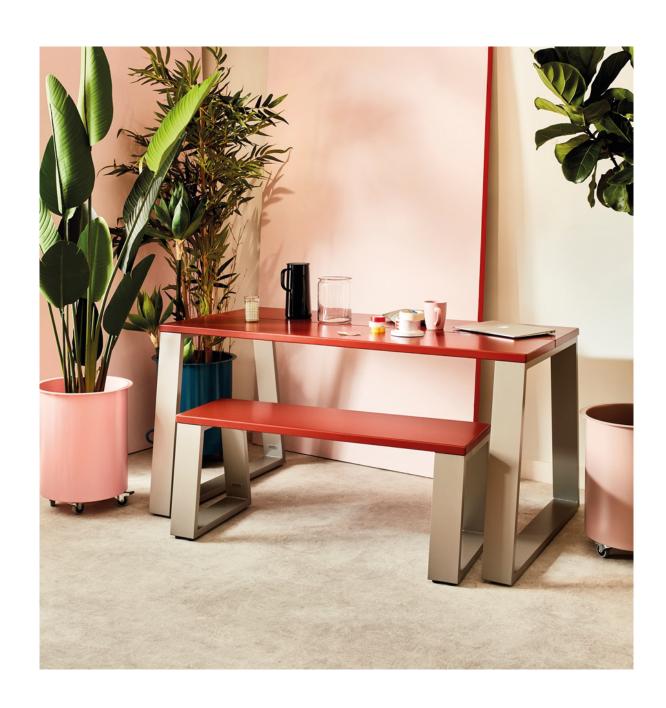

# Edge

Edge was conceived as a dash of boldness for inside and outside space. Designed with a chunky aluminium base that looks splendid, powder-coated in a vibrant colour, both the Edge Table and Bench are available with an Iroko or Birch Ply top.