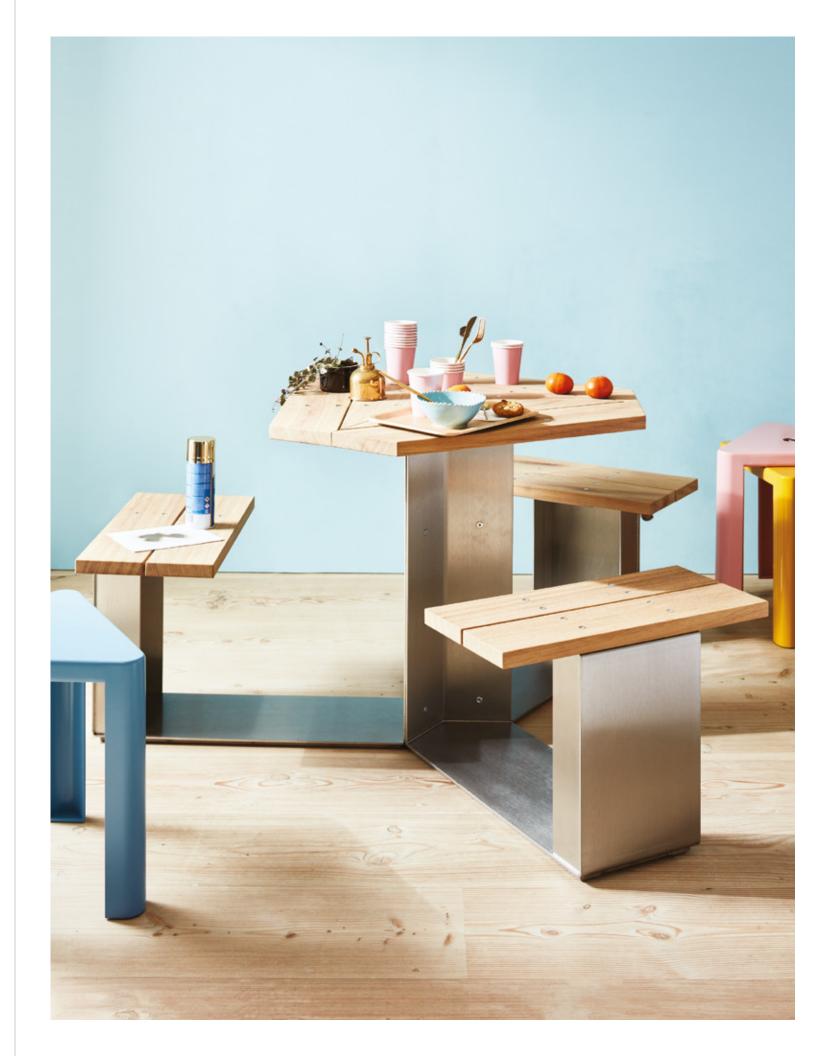

#### Alfesco Mini

Combining a brushed, stainless steel frame with either a solid Iroko timber top for outside use, or birch ply with tinted lacquer for inside, Alfresco-Mini's super solid, tri-star construction means it has triple the strength.

Tough, hard wearing materials and stain resistant frame with an easy access to benches make it perfect for Canteens, Breakout and Public Spaces.