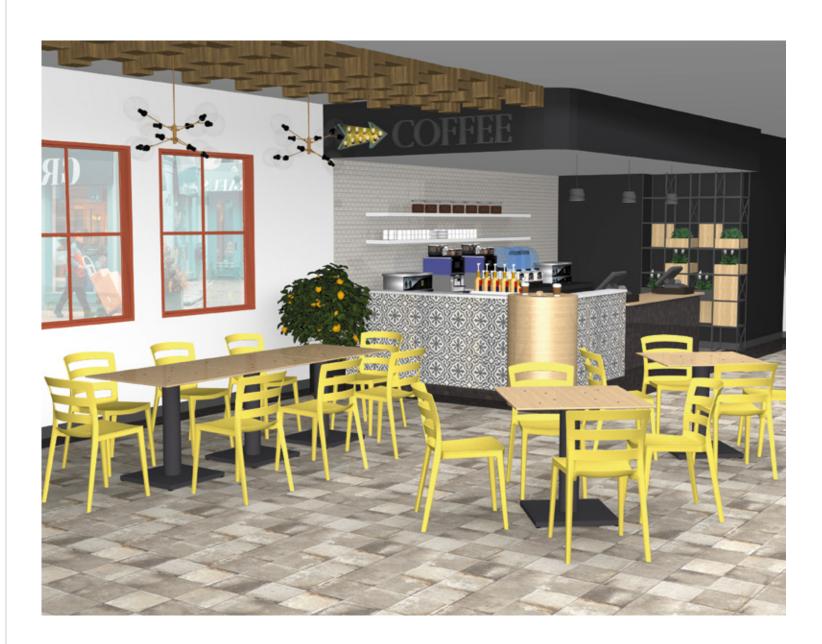

## Town

A contemporary reworking of the European country chair. This light and stackable design adds color and a positive aesthetic to Cafes, Terraces and other outdoor spaces that invite friendly conversation and connection.

#### Java

A robust cafe table for indoor and outdoor use. Aluminum base keeps the table firmly in place and prevents rusting. Options for solid wood or laminate surfaces and an umbrella option is available.