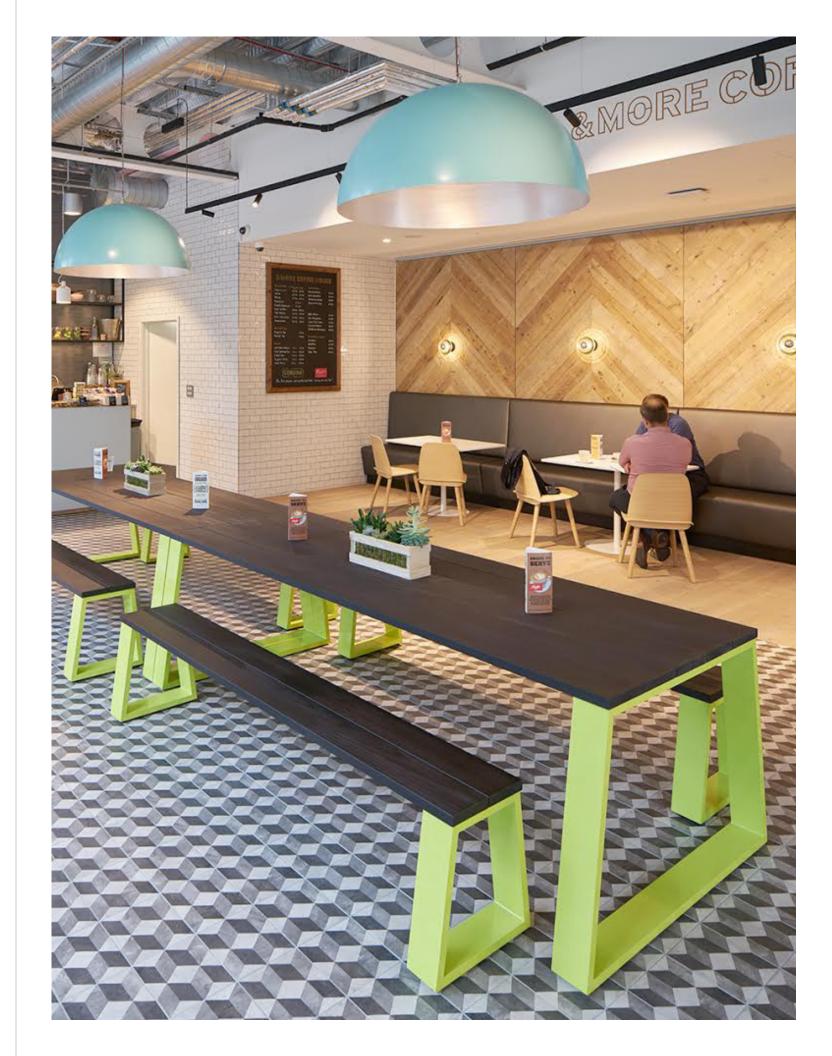

# Edge

Edge was conceived as a dash of boldness for inside and outside space. Designed with a chunky aluminium base that looks splendid, powder-coated in a vibrant colour, both the Edge Table and Bench are available with an Iroko or Birch Ply top.