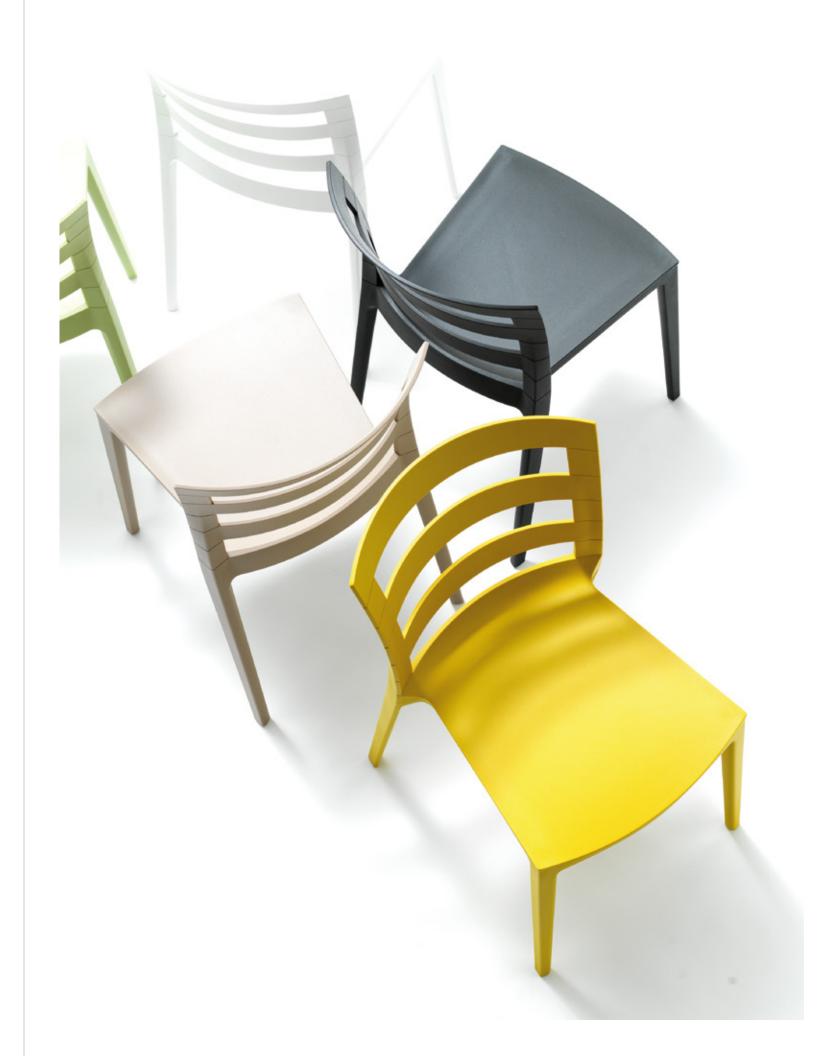

## Town

A contemporary reworking of the European country chair. This light and stackable design adds color and a positive aesthetic to Cafes, Terraces and other outdoor spaces that invite friendly conversation and connection.