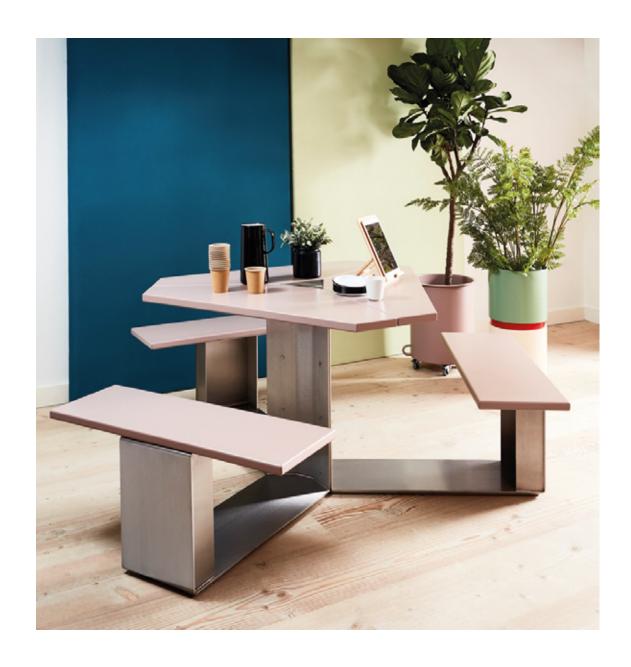

#### Alfesco Mini

Combining a brushed, stainless steel frame with either a solid Iroko timber top for outside use, or birch ply with tinted lacquer for inside, Alfresco-Mini's super solid, tri-star construction means it has triple the strength.

Tough, hard wearing materials and stain resistant frame with an easy access to benches make it perfect for Canteens, Breakout and Public Spaces.