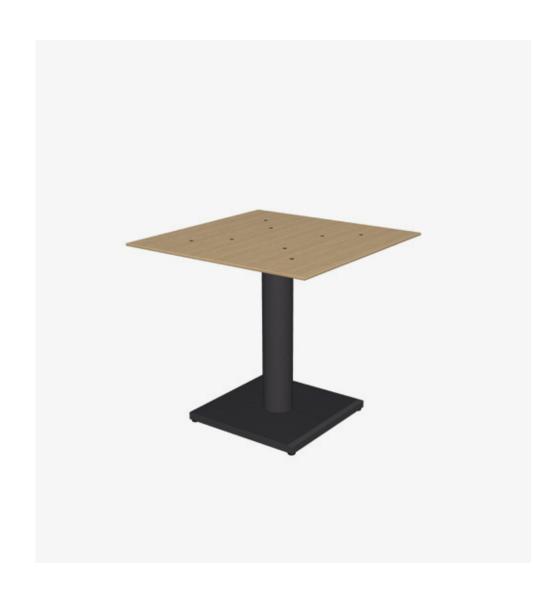

#### Java

A robust cafe table for indoor and outdoor use. Aluminum base keeps the table firmly in place and prevents rusting. Options for solid wood or laminate surfaces and an umbrella option is available.