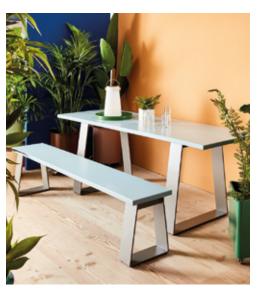

# Edge

Edge was conceived as a dash of boldness for inside and outside space. Designed with a chunky aluminium base that looks splendid, powder-coated in a vibrant colour, both the Edge Table and Bench are available with an Iroko or Birch Ply top.