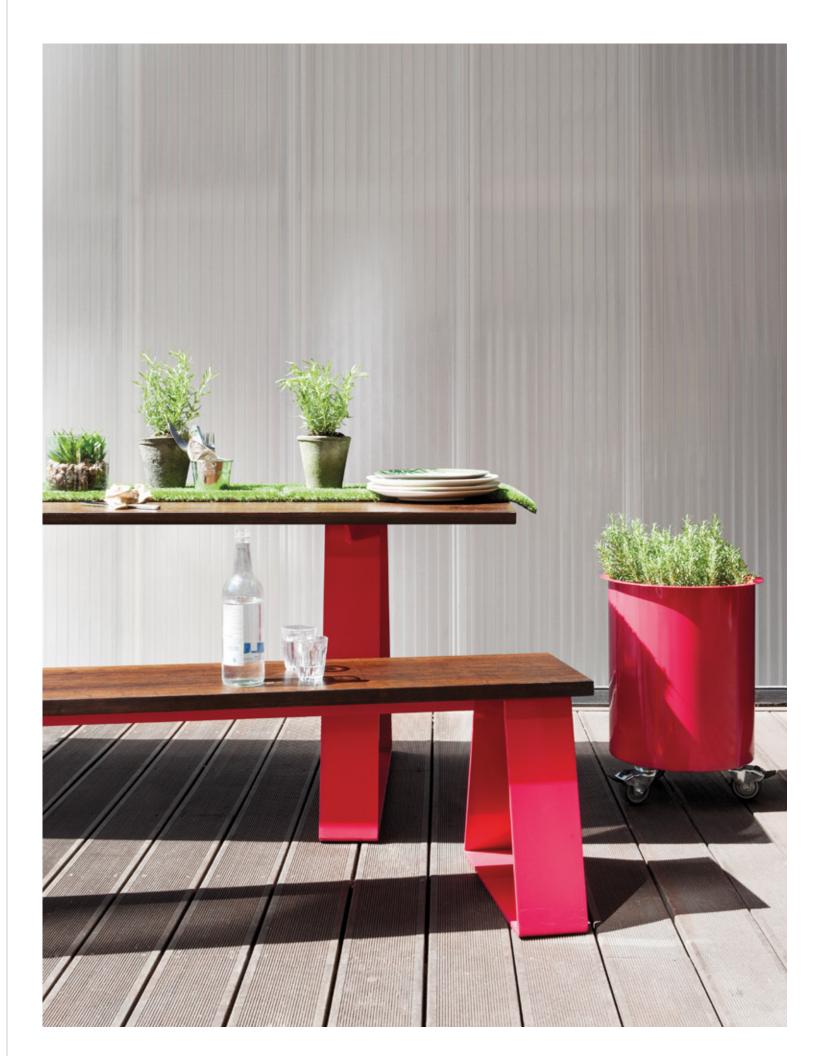

# Edge

Edge was conceived as a dash of boldness for inside and outside space. Designed with a chunky aluminium base that looks splendid, powder-coated in a vibrant colour, both the Edge Table and Bench are available with an Iroko or Birch Ply top.