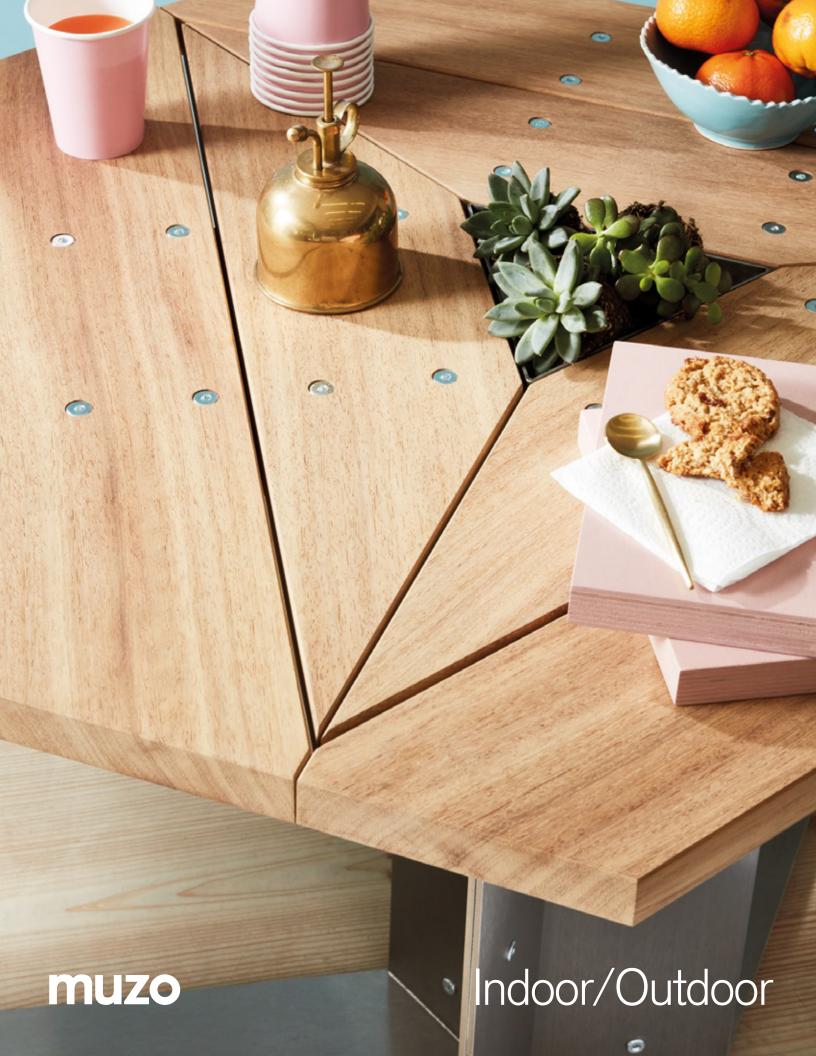

#### Alfesco Mini

Combining a brushed, stainless steel frame with either a solid Iroko timber top for outside use, or birch ply with tinted lacquer for inside, Alfresco-Mini's super solid, tri-star construction means it has triple the strength.

Tough, hard wearing materials and stain resistant frame with an easy access to benches make it perfect for Canteens, Breakout and Public Spaces.