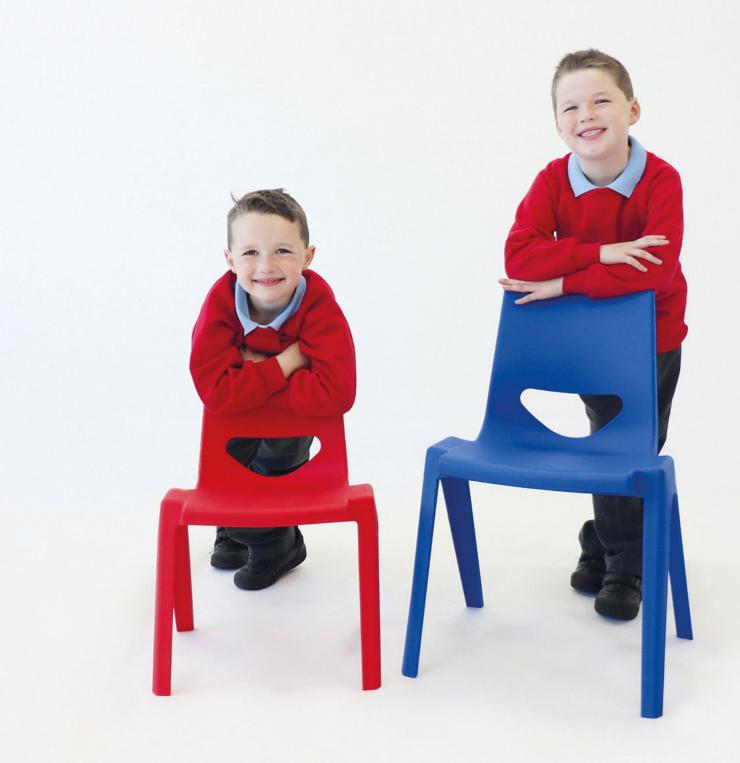

## K-seat **muzo**

The K-seat is the ideal chair for any classroom, breakout area, dining hall, sports hall, cafe, exam hall and more. For both indoor and outdoor use, the K-seat is a truly multi-purpose seating solution.

With its streamline ergonomic design, light weight polypropylene shell, space saving stack-ability (up to 21 units high) and long-lasting durability, the K-seat is unquestionably the new one-piece chair of choice for schools and public facilities.

The K-seat is designed with flexibility in mind. The chair is lightweight, so can effortlessly be re-arranged. It has almost vertical stacking, so that it can be easily stored if the user needs to make more space in the classroom. It is extremely durable, we offer a 20 year warranty due to it's unrivalled strength.