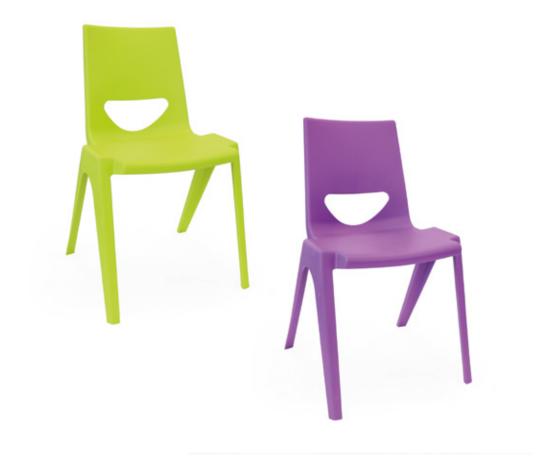

## K-seat **muzo**

The K-seat is the ideal chair for any classroom, breakout area, dining hall, sports hall, cafe, exam hall and more. For both indoor and outdoor use, the K-seat is a truly multi-purpose seating solution.

With its streamline ergonomic design, light weight polypropylene shell, space saving stack-ability (up to 21 units high) and long-lasting durability, the K-seat is unquestionably the new one-piece chair of choice for schools and public facilities.

The K-seat is designed with flexibility in mind. The chair is lightweight, so can effortlessly be re-arranged. It has almost vertical stacking, so that it can be easily stored if the user needs to make more space in the classroom. It is extremely durable, we offer a 20 year warranty due to it's unrivalled strength.