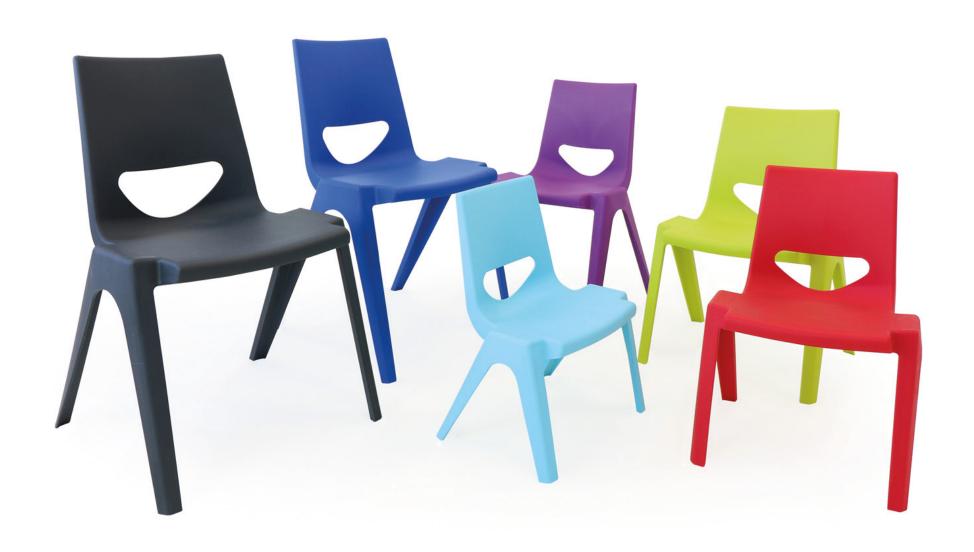

## K-seat **muzo**

The K-seat is the ideal chair for any classroom, breakout area, dining hall, sports hall, cafe, exam hall and more. For both indoor and outdoor use, the K-seat is a truly multi-purpose seating solution.

With its streamline ergonomic design, light weight polypropylene shell, space saving stack-ability (up to 21 units high) and long-lasting durability, the K-seat is unquestionably the new one-piece chair of choice for schools and public facilities.

The K-seat is designed with flexibility in mind. The chair is lightweight, so can effortlessly be re-arranged. It has almost vertical stacking, so that it can be easily stored if the user needs to make more space in the classroom. It is extremely durable, we offer a 20 year warranty due to it's unrivalled strength.