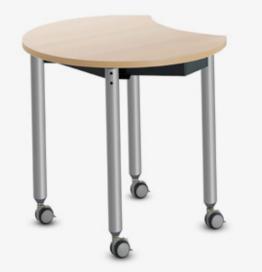

We are not in the business of settling for less, we help others transform space limitations to their advantage.

Mini Mobile

A fun folding and nesting table system. As good as fixed-frame tables when the Jewel caster breaks are engaged, as fluid as water when in motion. Mini Mobile is a highly functional table system that can fit into any project, no matter what the size.

Quickly create table formations with Mini Mobile. If you need some space, you can wheel the tables away, fold them down and nest them neatly together.