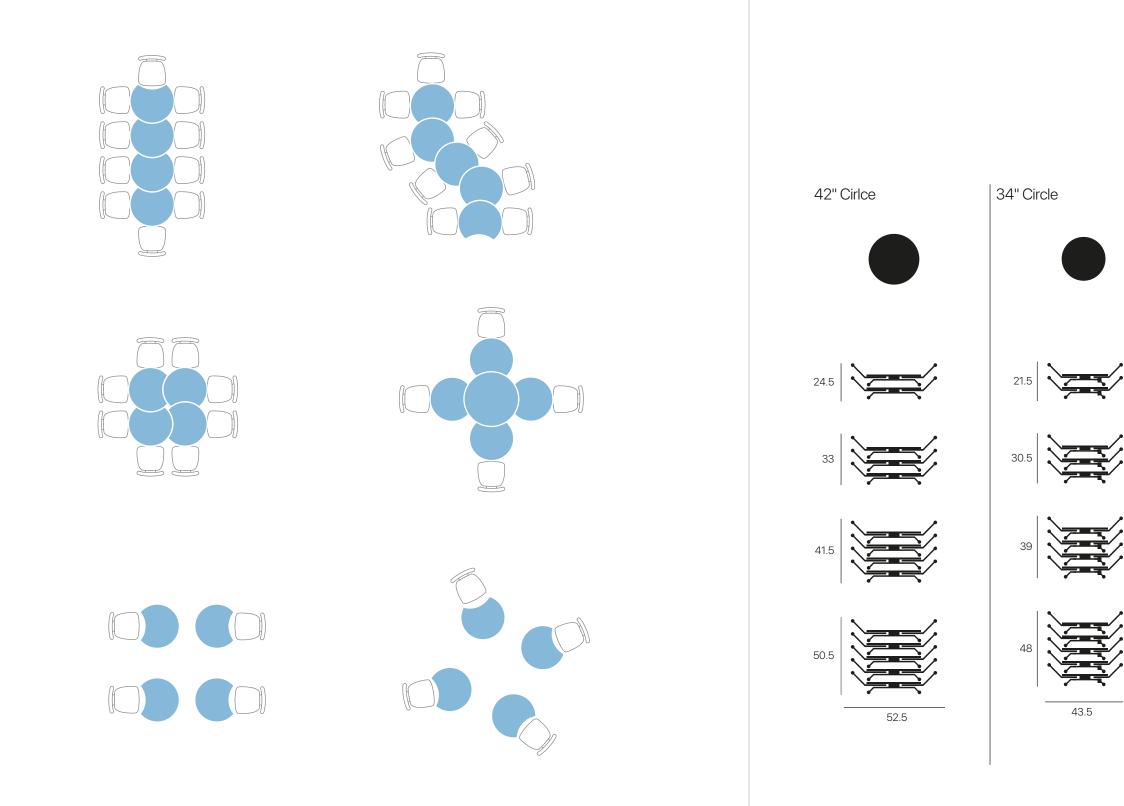

Versatilis Crescent layouts

Versatilis Curve layouts

IJ

H

Versatilis Hexel layouts

T

Versatilis Edge layouts

Versatilis Tri layouts

## Versatilis Wave layouts

Versatilis Kite layouts

Versatilis Petal layouts