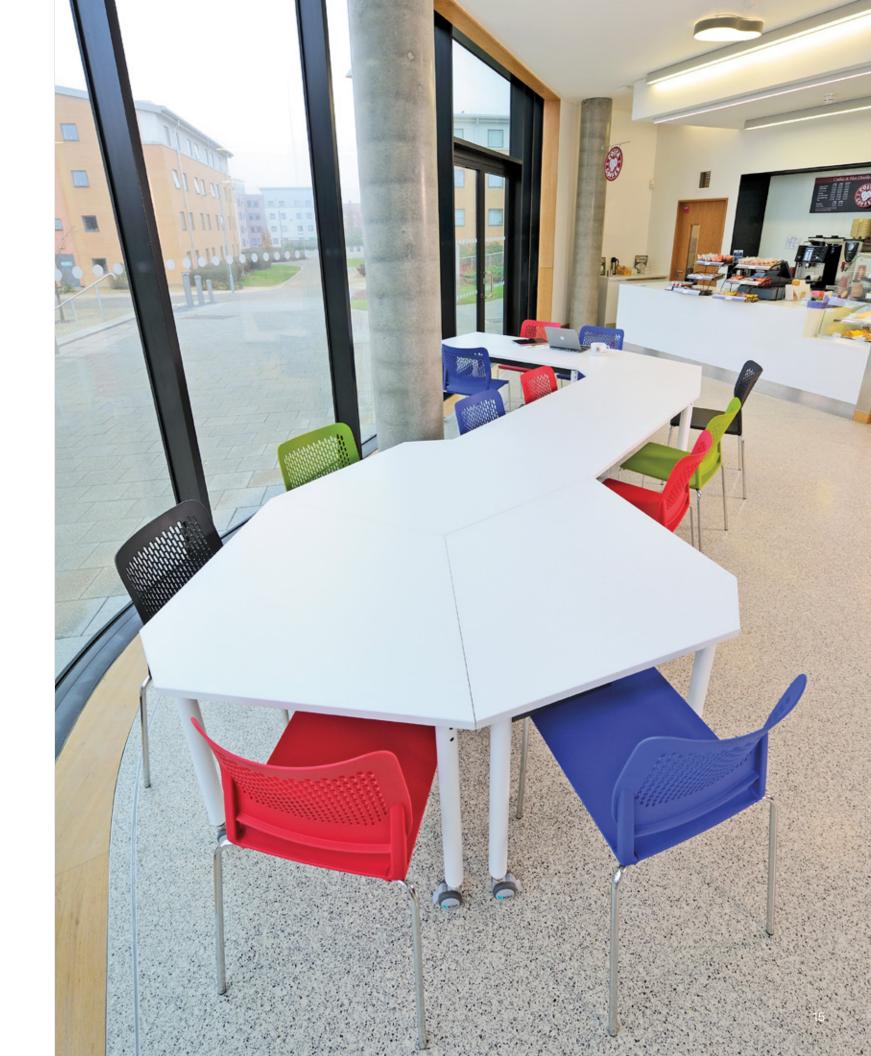

### Kite Nested dimensions

56.5

82.5

750 Semi-circle

Versatilis

Any size, shape and height table (ranging from 25 to 41 inch high). Versatilis is the mobile table for every situation that gives you the hassle-free ability to create a diverse range of customized tables with one product line.

Unrivalled shape options, continuity of components and aesthetic ensures your space is fluid, creative and unified. You can even match up Versatilis as a non-folding partner to Kite, further increasing optionality.

#### Spaces

Science Labs Maker Spaces Classrooms Libraries Dining Areas

The ability to provide the most favourable conditions where, through faculty, students can educate themselves accordingly.

Versatilis Shapes