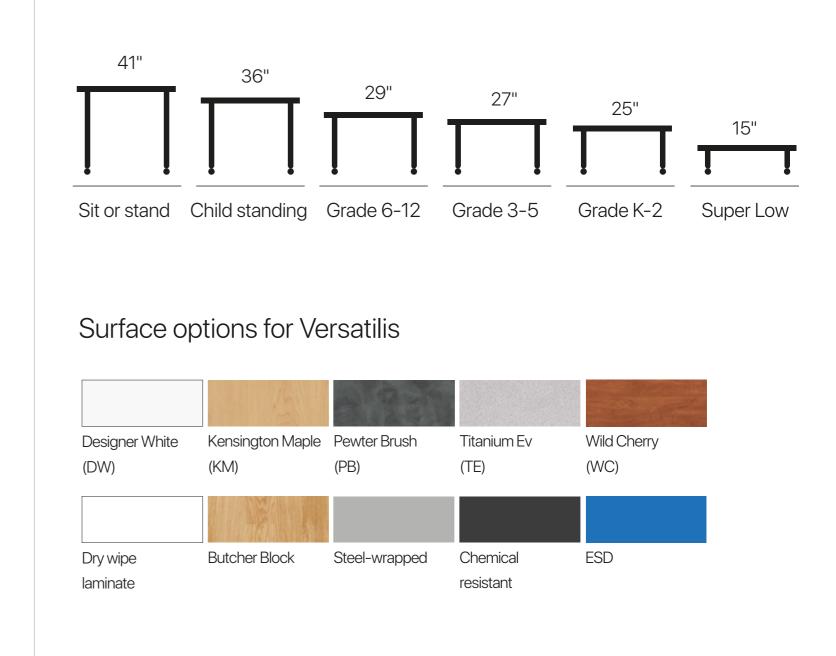

bility to create a diverse range of customized tables with one product line.

Unrivalled shape options, continuity of components and aesthetic ensures your space is fluid, creative and unified. You can even match up Versatilis as a non-folding partner to Kite, further increasing optionality.

#### Spaces

Science Labs Maker Spaces Classrooms Libraries Dining Areas





The ability to provide the most favourable conditions where, through faculty, students can educate themselves accordingly.

Versatilis Shapes



Versatilis Crescent layouts







Versatilis Curve layouts

IJ

H

Versatilis Hexel layouts





T



Versatilis Edge layouts



Versatilis Tri layouts





28





## Versatilis Wave layouts







Versatilis Kite layouts









Versatilis Petal layouts

### Versatilis Heights





#### Frame options for Versatilis



## Tier 1 surfaces for Kite and Mini Mobile

| Designer White | Kensington Maple | Pewter Brush | Titanium Ev | Wild Cherry |
|----------------|------------------|--------------|-------------|-------------|
| (DW)           | (KM)             | (PB)         | (TE)        | (WC)        |

### Tier 2 surfaces for Kite and Mini Mobile

|               |               | NUT             |                 |           |
|---------------|---------------|-----------------|-----------------|-----------|
| Black         | White Tigris  | Fusion Maple    | Misted Zephyr   | Dove Grey |
| (BL)          | (WT)          | (FM)            | (MZ)            | (DG)      |
|               |               |                 |                 |           |
| Bannister Oa