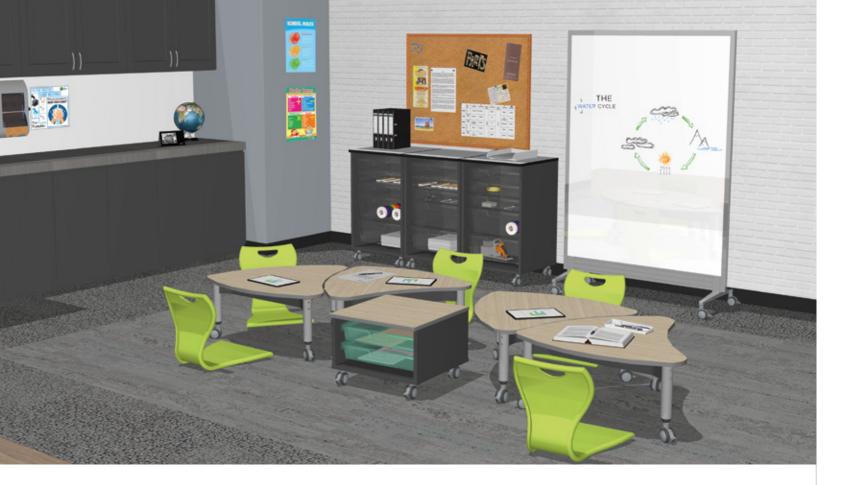

## Mini Mobile —Collaborative learning modes

#### Mini Mobile Nested dimensions

13

Kite<sub>®</sub>

More than a table system, Kite is a dynamic, fluid business tool. You can add tables to expand when needed, rearrange them in seconds whenever called for, efficiently store/nest them when required and even level tables on uneven floors.