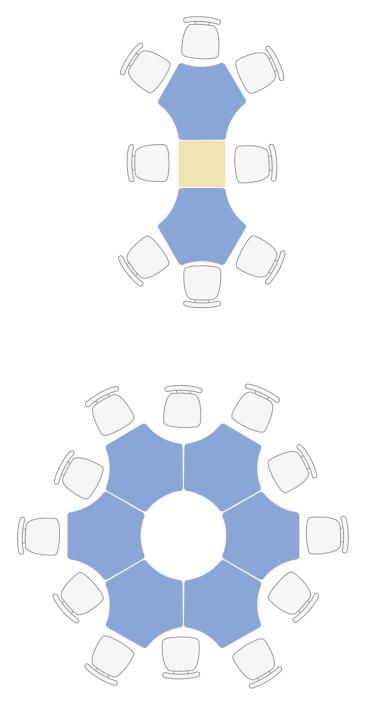

### Kite Nested dimensions

56.5

82.5

750 Semi-circle

Versatilis

Any size, shape and height table (ranging from 25 to 41 inch high). Versatilis is the mobile table for every situation that gives you the hassle-free ability to create a diverse range of customized tables with one product line.