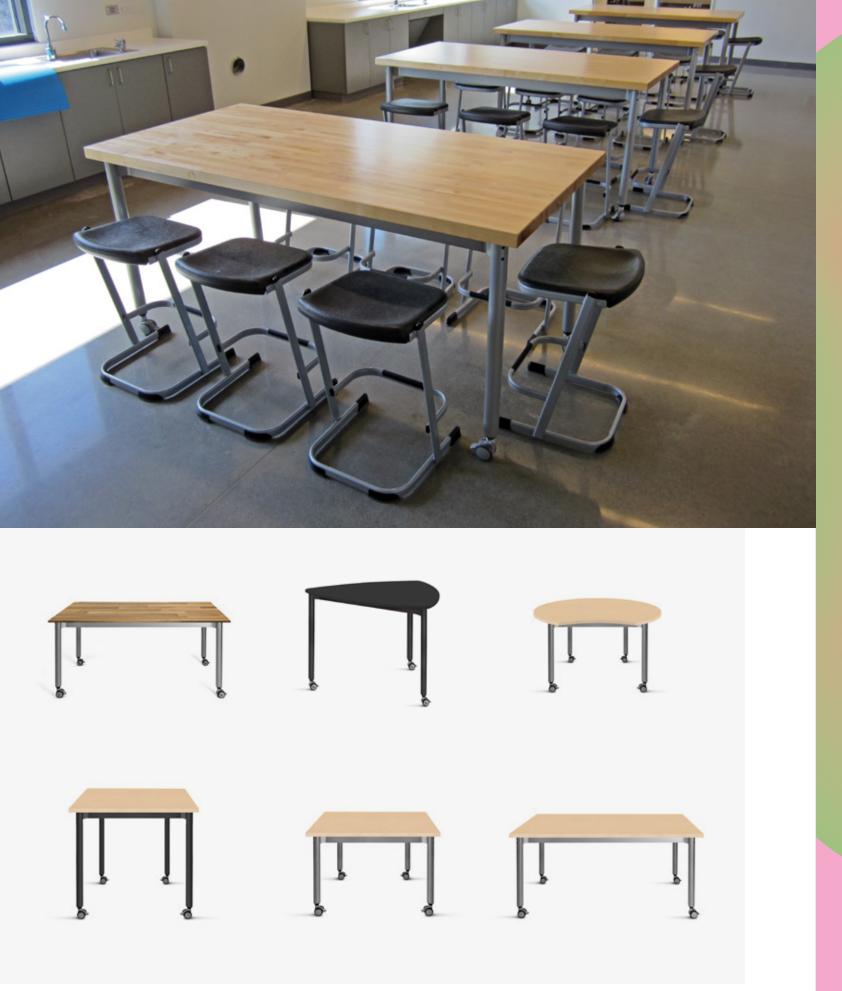

### Kite Nested dimensions

56.5

82.5

750 Semi-circle

Versatilis

Any size, shape and height table (ranging from 25 to 41 inch high). Versatilis is the mobile table for every situation that gives you the hassle-free ability to create a diverse range of customized tables with one product line.

Unrivalled shape options, continuity of components and aesthetic ensures your space is fluid, creative and unified. You can even match up Versatilis as a non-folding partner to Kite, further increasing optionality.

#### Spaces

Science Labs Maker Spaces Classrooms Libraries Dining Areas

The ability to provide the most favourable conditions where, through faculty, students can educate themselves accordingly.

Versatilis Shapes

Versatilis Crescent layouts

Versatilis Curve layouts

IJ

H

Versatilis Hexel layouts

T

Versatilis Edge layouts

Versatilis Tri layouts

## Versatilis Wave layouts

Versatilis Kite layouts

Versatilis Petal layouts