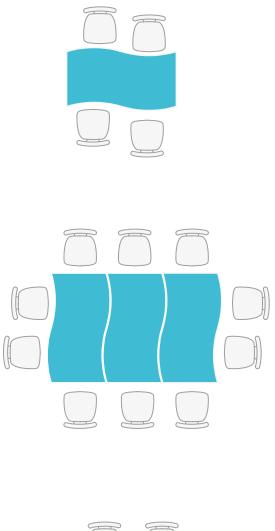

#### Harmony

Thinking in terms of condensation and rarefaction is useful when trying to create harmony within your space. Thanks to the Jewel caster, it is extremely easy to create condensed spaces and then quickly shift to rarefied spaces. We use a sound wavelength to further illustrate below.