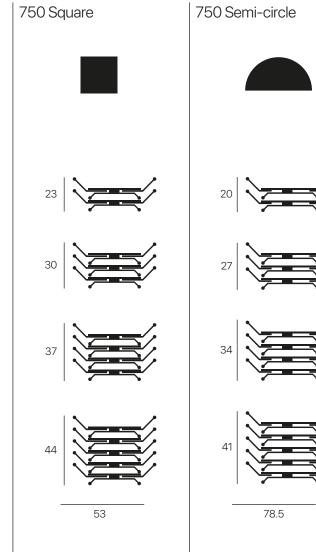

### Kite Nested dimensions

56.5

82.5

750 Semi-circle

Versatilis

Any size, shape and height table (ranging from 25 to 41 inch high). Versatilis is the mobile table for every situation that gives you the hassle-free ability to create a diverse range of customized tables with one product line.

Unrivalled shape options, continuity of components and aesthetic ensures your space is fluid, creative and unified. You can even match up Versatilis as a non-folding partner to Kite, further increasing optionality.

#### Spaces

Science Labs Maker Spaces Classrooms Libraries Dining Areas

The ability to provide the most favourable conditions where, through faculty, students can educate themselves accordingly.

Versatilis Shapes