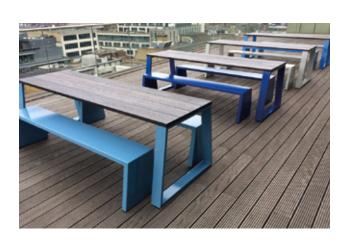

We are not in the business of settling for less, we help others transform space limitations to their advantage.

Mini Mobile

A fun folding and nesting table system. As good as fixed-frame tables when the Jewel caster breaks are engaged, as fluid as water when in motion. Mini Mobile is a highly functional table system that can fit into any project, no matter what the size.

Quickly create table formations with Mini Mobile. If you need some space, you can wheel the tables away, fold them down and nest them neatly together.

#### Spaces

Classrooms Libraries Dining areas Cafe areas

Not just a sum of the behavior of its parts, Mini Mobile is a product of many interactions.