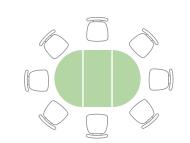

We are not in the business of settling for less, we help others transform space limitations to their advantage.

Mini Mobile

A fun folding and nesting table system. As good as fixed-frame tables when the Jewel caster breaks are engaged, as fluid as water when in motion. Mini Mobile is a highly functional table system that can fit into any project, no matter what the size.

Quickly create table formations with Mini Mobile. If you need some space, you can wheel the tables away, fold them down and nest them neatly together.

#### Spaces

Classrooms Libraries Dining areas Cafe areas

Not just a sum of the behavior of its parts, Mini Mobile is a product of many interactions.