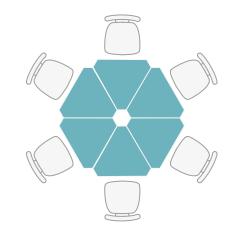

We are not in the business of settling for less, we help others transform space limitations to their advantage.

Mini Mobile

A fun folding and nesting table system. As good as fixed-frame tables when the Jewel caster breaks are engaged, as fluid as water when in motion. Mini Mobile is a highly functional table system that can fit into any project, no matter what the size.

Quickly create table formations with Mini Mobile. If you need some space, you can wheel the tables away, fold them down and nest them neatly together.

#### Spaces

Classrooms Libraries Dining areas Cafe areas

Not just a sum of the behavior of its parts, Mini Mobile is a product of many interactions.