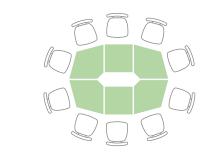

#### Mini Mobile Nested dimensions

13

Kite<sub>®</sub>

More than a table system, Kite is a dynamic, fluid business tool. You can add tables to expand when needed, rearrange them in seconds whenever called for, efficiently store/nest them when required and even level tables on uneven floors.