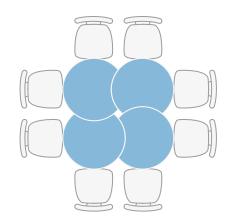

ng modes

### Kite Nested dimensions





















56.5

82.5



750 Semi-circle



Versatilis

Any size, shape and height table (ranging from 25 to 41 inch high). Versatilis is the mobile table for every situation that gives you the hassle-free ability to create a diverse range of customized tables with one product line.

Unrivalled shape options, continuity of components and aesthetic ensures your space is fluid, creative and unified. You can even match up Versatilis as a non-folding partner to Kite, further increasing optionality.

#### Spaces

Science Labs Maker Spaces Classrooms Libraries Dining Areas





The ability to provide the most favourable conditions where, through faculty, students can educate themselves accordingly.

Versatilis Shapes



Versatilis Crescent layouts







Versatilis Curve layouts

IJ

H

Versatilis Hexel layouts





T



Versatilis Edge layouts



Versatilis Tri layouts





28





## Versatilis Wave layouts







Versatilis Kite layouts









Versatilis Petal layouts

### Versatilis Heights





#### Frame options for Versatilis



## Tier 1 surfaces for Kite and Mini Mobile

| Designer White | Kensington Maple | Pewter Brush | Titanium Ev | Wild Cherry |
|----------------|------------------|--------------|-------------|-------------|
| (DW)           | (KM)             | (PB)         | (TE)        | (WC)        |

### Tier 2 surfaces for Kite and Mini Mobile

|               |               | NUT             |                 |           |
|---------------|---------------|-----------------|-----------------|-----------|
| Blac