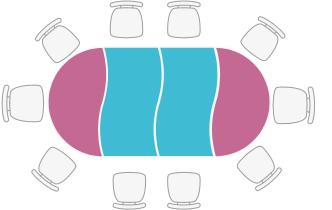

#### Harmony

Thinking in terms of condensation and rarefaction is useful when trying to create harmony within your space. Thanks to the Jewel caster, it is extremely easy to create condensed spaces and then quickly shift to rarefied spaces. We use a sound wavelength to further illustrate below.