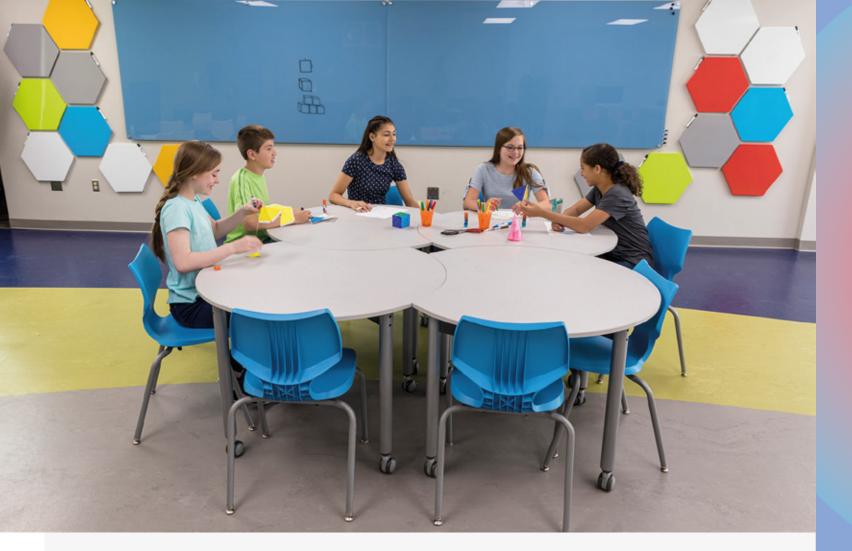

### Kite Nested dimensions

56.5

82.5

750 Semi-circle

Versatilis

Any size, shape and height table (ranging from 25 to 41 inch high). Versatilis is the mobile table for every situation that gives you the hassle-free ability to create a diverse range of customized tables with one product line.

Unrivalled shape options, continuity of components and aesthetic ensures your space is fluid, creative and unified. You can even match up Versatilis as a non-folding partner to Kite, further increasing optionality.

#### Spaces

Science Labs Maker Spaces Classrooms Libraries Dining Areas

The ability to provide the most favourable conditions where, through faculty, students can educate themselves accordingly.

Versatilis Shapes