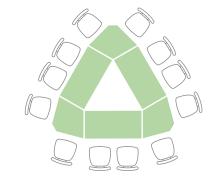

## Kite ---Collaborative learning modes

### Kite Nested dimensions

56.5

82.5

750 Semi-circle

Versatilis

Any size, shape and height table (ranging from 25 to 41 inch high). Versatilis is the mobile table for every situation that gives you the hassle-free ability to create a diverse range of customized tables with one product line.