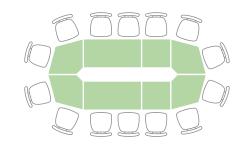

## Mini Mobile —Collaborative learning modes

#### Mini Mobile Nested dimensions

13

Kite<sub>®</sub>

More than a table system, Kite is a dynamic, fluid business tool. You can add tables to expand when needed, rearrange them in seconds whenever called for, efficiently store/nest them when required and even level tables on uneven floors.