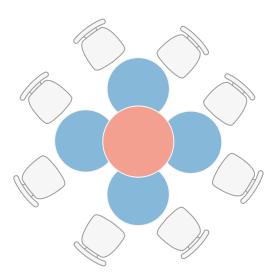

odes

### Kite Nested dimensions





















56.5

82.5



750 Semi-circle



Versatilis

Any size, shape and height table (ranging from 25 to 41 inch high). Versatilis is the mobile table for every situation that gives you the hassle-free ability to create a diverse range of customized tables with one product line.

Unrivalled shape options, continuity of components and aesthetic ensures your space is fluid, creative and unified. You can even match up Versatilis as a non-folding partner to Kite, further increasing optionality.

#### Spaces

Science Labs Maker Spaces Classrooms Libraries Dining Areas





The ability to provide the most favourable conditions where, through faculty, students can educate themselves accordingly.

Versatilis Shapes



Versatilis Crescent layouts







Versatilis Curve layouts

IJ

H

Versatilis Hexel layouts





T



Versatilis Edge layouts



Versatilis Tri layouts





28





## Versatilis Wave layouts







Versatilis Kite layouts









Versatilis Petal layouts

### Versatilis Heights





#### Frame options for Versatilis



## Tier 1 surfaces for Kite and Mini Mobile

| Designer White | Kensington Maple | Pewter Brush | Titanium Ev | Wild Cherry |
|----------------|------------------|--------------|-------------|-------------|
| (DW)           | (KM)             | (PB)         | (TE)        | (WC)        |

### Tier 2 surfaces for Kite and Mini Mobile

|               |               | NUT             |                 |           |
|---------------|---------------|-----------------|-----------------|-----------|
| Black