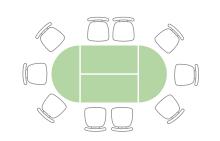

### Kite Nested dimensions

56.5

82.5

750 Semi-circle

Versatilis

Any size, shape and height table (ranging from 25 to 41 inch high). Versatilis is the mobile table for every situation that gives you the hassle-free ability to create a diverse range of customized tables with one product line.