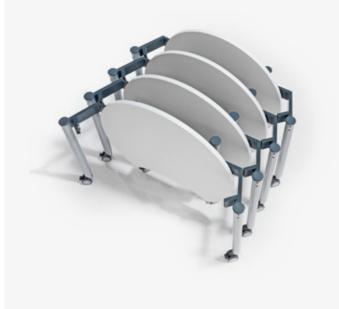

We are not in the business of settling for less, we help others transform space limitations to their advantage.

Mini Mobile

A fun folding and nesting table system. As good as fixed-frame tables when the Jewel caster breaks are engaged, as fluid as water when in motion. Mini Mobile is a highly functional table system that can fit into any project, no matter what the size.

Quickly create table formations with Mini Mobile. If you need some space, you can wheel the tables away, fold them down and nest them neatly together.

#### Spaces

Classrooms Libraries Dining areas Cafe areas

Not just a sum of the behavior of its parts, Mini Mobile is a product of many interactions.