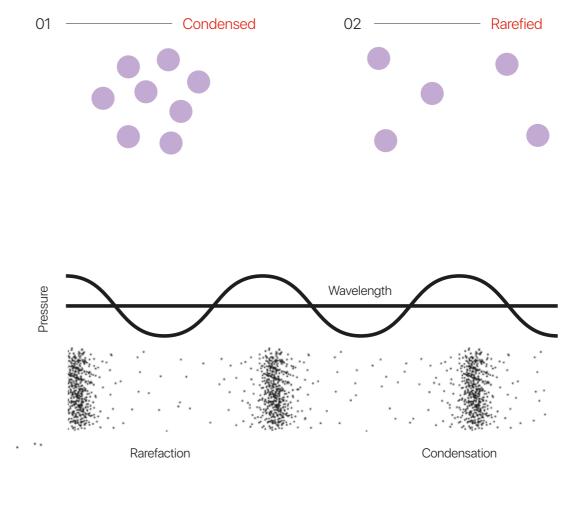

#### Harmony

Thinking in terms of condensation and rarefaction is useful when trying to create harmony within your space. Thanks to the Jewel caster, it is extremely easy to create condensed spaces and then quickly shift to rarefied spaces. We use a sound wavelength to further illustrate below.