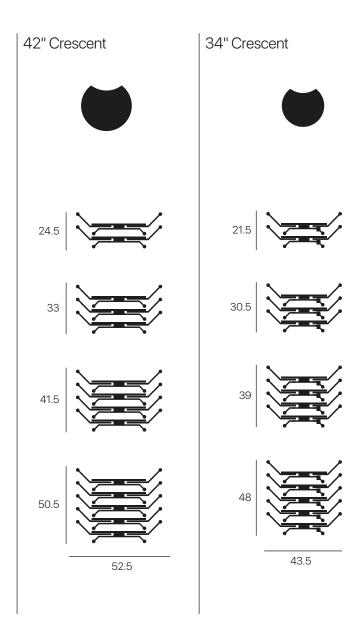

### Kite Nested dimensions

56.5

82.5

750 Semi-circle

Versatilis

Any size, shape and height table (ranging from 25 to 41 inch high). Versatilis is the mobile table for every situation that gives you the hassle-free ability to create a diverse range of customized tables with one product line.

Versatilis Crescent layouts

Versatilis Curve layouts

IJ

H

Versatilis Hexel layouts

T

Versatilis Edge layouts

Versatilis Tri layouts