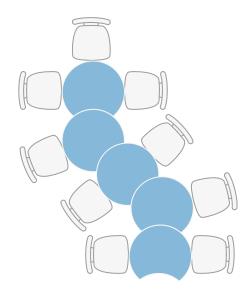

modes

### Kite Nested dimensions





















56.5

82.5



750 Semi-circle



Versatilis

Any size, shape and height table (ranging from 25 to 41 inch high). Versatilis is the mobile table for every situation that gives you the hassle-free ability to create a diverse range of customized tables with one product line.

Unrivalled shape options, continuity of components and aesthetic ensures your space is fluid, creative and unified. You can even match up Versatilis as a non-folding partner to Kite, further increasing optionality.

#### Spaces

Science Labs Maker Spaces Classrooms Libraries Dining Areas





The ability to provide the most favourable conditions where, through faculty, students can educate themselves accordingly.

Versatilis Shapes



Versatilis Crescent layouts







Versatilis Curve layouts

IJ

H

Versatilis Hexel layouts





T



Versatilis Edge layouts



Versatilis Tri layouts





28





## Versatilis Wave layouts







Versatilis Kite layouts









Versatilis Petal layouts

### Versatilis Heights





#### Frame options for Versatilis



## Tier 1 surfaces for Kite and Mini Mobile

| Designer White | Kensington Maple | Pewter Brush | Titanium Ev | Wild Cherry |
|----------------|------------------|--------------|-------------|-------------|
| (DW)           | (KM)             | (PB)         | (TE)        | (WC)        |

### Tier 2 surfaces for Kite and Mini Mobile

|               |               | NUT             |                 |           |
|---------------|---------------|-----------------|-----------------|-----------|
| Black