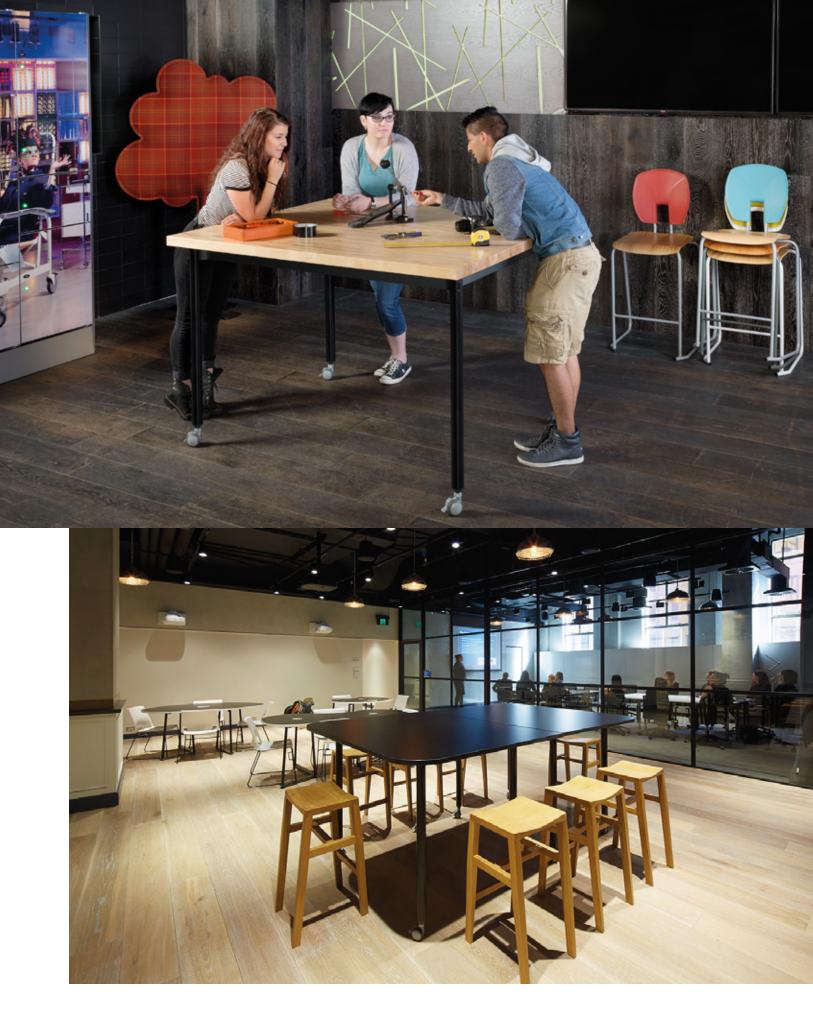

### Kite Nested dimensions

56.5

82.5

750 Semi-circle

Versatilis

Any size, shape and height table (ranging from 25 to 41 inch high). Versatilis is the mobile table for every situation that gives you the hassle-free ability to create a diverse range of customized tables with one product line.

Unrivalled shape options, continuity of components and aesthetic ensures your space is fluid, creative and unified. You can even match up Versatilis as a non-folding partner to Kite, further increasing optionality.

#### Spaces

Science Labs Maker Spaces Classrooms Libraries Dining Areas

The ability to provide the most favourable conditions where, through faculty, students can educate themselves accordingly.

Versatilis Shapes