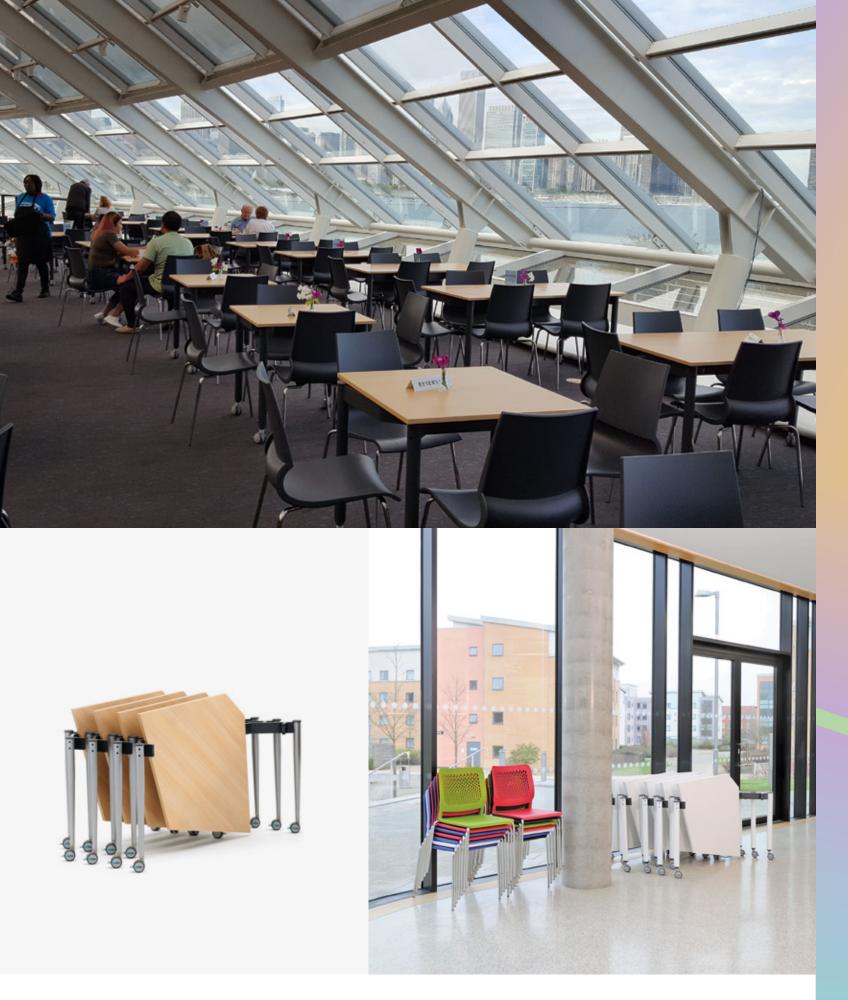

We are not in the business of settling for less, we help others transform space limitations to their advantage.

Mini Mobile

A fun folding and nesting table system. As good as fixed-frame tables when the Jewel caster breaks are engaged, as fluid as water when in motion. Mini Mobile is a highly functional table system that can fit into any project, no matter what the size.

Quickly create table formations with Mini Mobile. If you need some space, you can wheel the tables away, fold them down and nest them neatly together.

#### Spaces

Classrooms Libraries Dining areas Cafe areas

Not just a sum of the behavior of its parts, Mini Mobile is a product of many interactions.