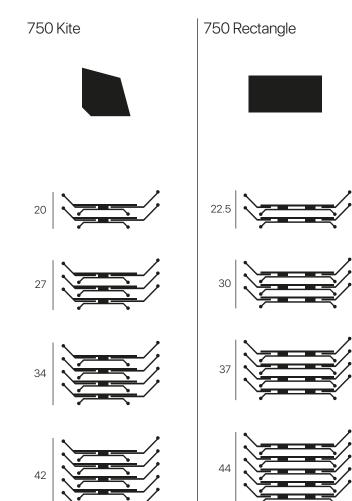

n add tables to expand when needed, rearrange them in seconds whenever called for, efficiently store/nest them when required and even level tables on uneven floors.

When considering the elaborate interplay of mind and body, we discovered that movement is essential to learning via an awakening and activation of mental capacities. Kite is designed to adjust and move to fit into every situation, and once that situation is found, you will find the layouts naturally form socially ergonomic spaces.

#### Spaces

Classrooms Libraries Dining Areas Meet and training Events





Knowledge is learned from lots of experience. Our mobile tables allow for the creation of dynamic spaces to open up to this possibility.

## Kite ---Collaborative learning modes

### Kite Nested dimensions





















56.5

82.5



750 Semi-circle



Versatilis

Any size, shape and height table (ranging from 25 to 41 inch high). Versatilis is the mobile table for every situation that gives you the hassle-free ability to create a diverse range of customized tables with one product line.

Unrivalled shape options, continuity of components and aesthetic ensures your space is fluid, creative and unified. You can even match up Versatilis as a non-folding partner to Kite, further increasing optionality.

#### Spaces

Science Labs Maker Spaces Classrooms Libraries Dining Areas





The ability to provide the most favourable conditions where, through faculty, students can educate themselves accordingly.

Versatilis Shapes



Versatilis Crescent layouts







Versatilis Curve layouts

IJ

H

Versatilis Hexe