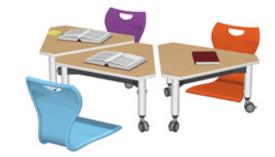

#### Super Low Versatilis

A 15inch high mobile table that is available in a variety of shapes. The Jewel caster locks in two places to provide the stability of a fixed-frame table, and when unlocked, the smooth wheels ensure buttery smooth mobility across all floor surfaces. Feet are also available, if fixed-frame is desired.

#### Versatilis and MBob Configuration examples