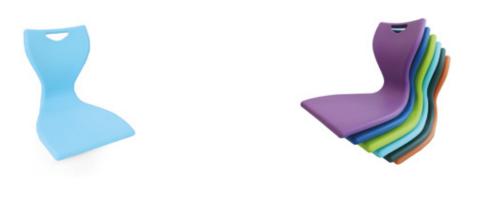

#### MBob

A comfortable and light floor seat that is easy to move and stack for storage. Encourages children to sit on the floor during carpet activities, providing better interaction with the children on their level.