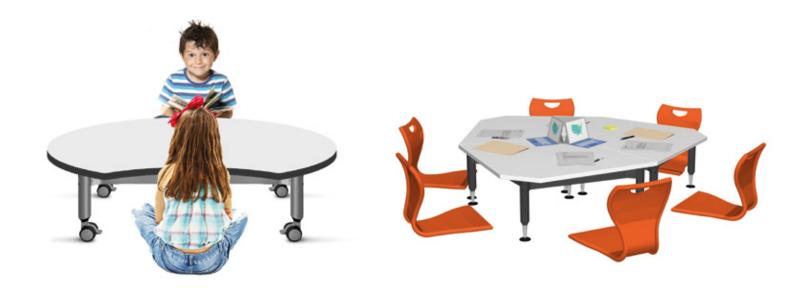

#### Super Low Versatilis

A 15inch high mobile table that is available in a variety of shapes. The Jewel caster locks in two places to provide the stability of a fixed-frame table, and when unlocked, the smooth wheels ensure buttery smooth mobility across all floor surfaces. Feet are also available, if fixed-frame is desired.

Different backgrounds, common goals

Having flexibility in the classroom is equally as important air quality, light and temperature in assisting with healthy learning. The variety of table heights and layouts makes it possible to cater to differing needs of children, encouraging them to share, learn and achieve together in unique ways.