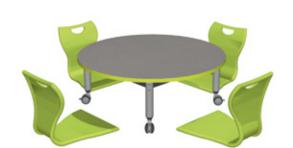

#### Super Low Versatilis

A 15inch high mobile table that is available in a variety of shapes. The Jewel caster locks in two places to provide the stability of a fixed-frame table, and when unlocked, the smooth wheels ensure buttery smooth mobility across all floor surfaces. Feet are also available, if fixed-frame is desired.

#### MBob

A comfortable and light floor seat that is easy to move and stack for storage. Encourages children to sit on the floor during carpet activities, providing better interaction with the children on their level.

#### Versatilis Table shapes