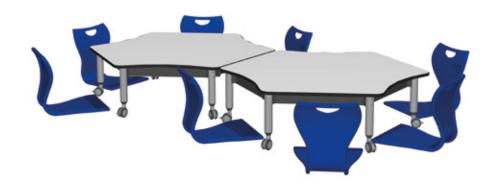

#### Super Low Versatilis

A 15inch high mobile table that is available in a variety of shapes. The Jewel caster locks in two places to provide the stability of a fixed-frame table, and when unlocked, the smooth wheels ensure buttery smooth mobility across all floor surfaces. Feet are also available, if fixed-frame is desired.

#### Versatilis and MBob Configuration examples