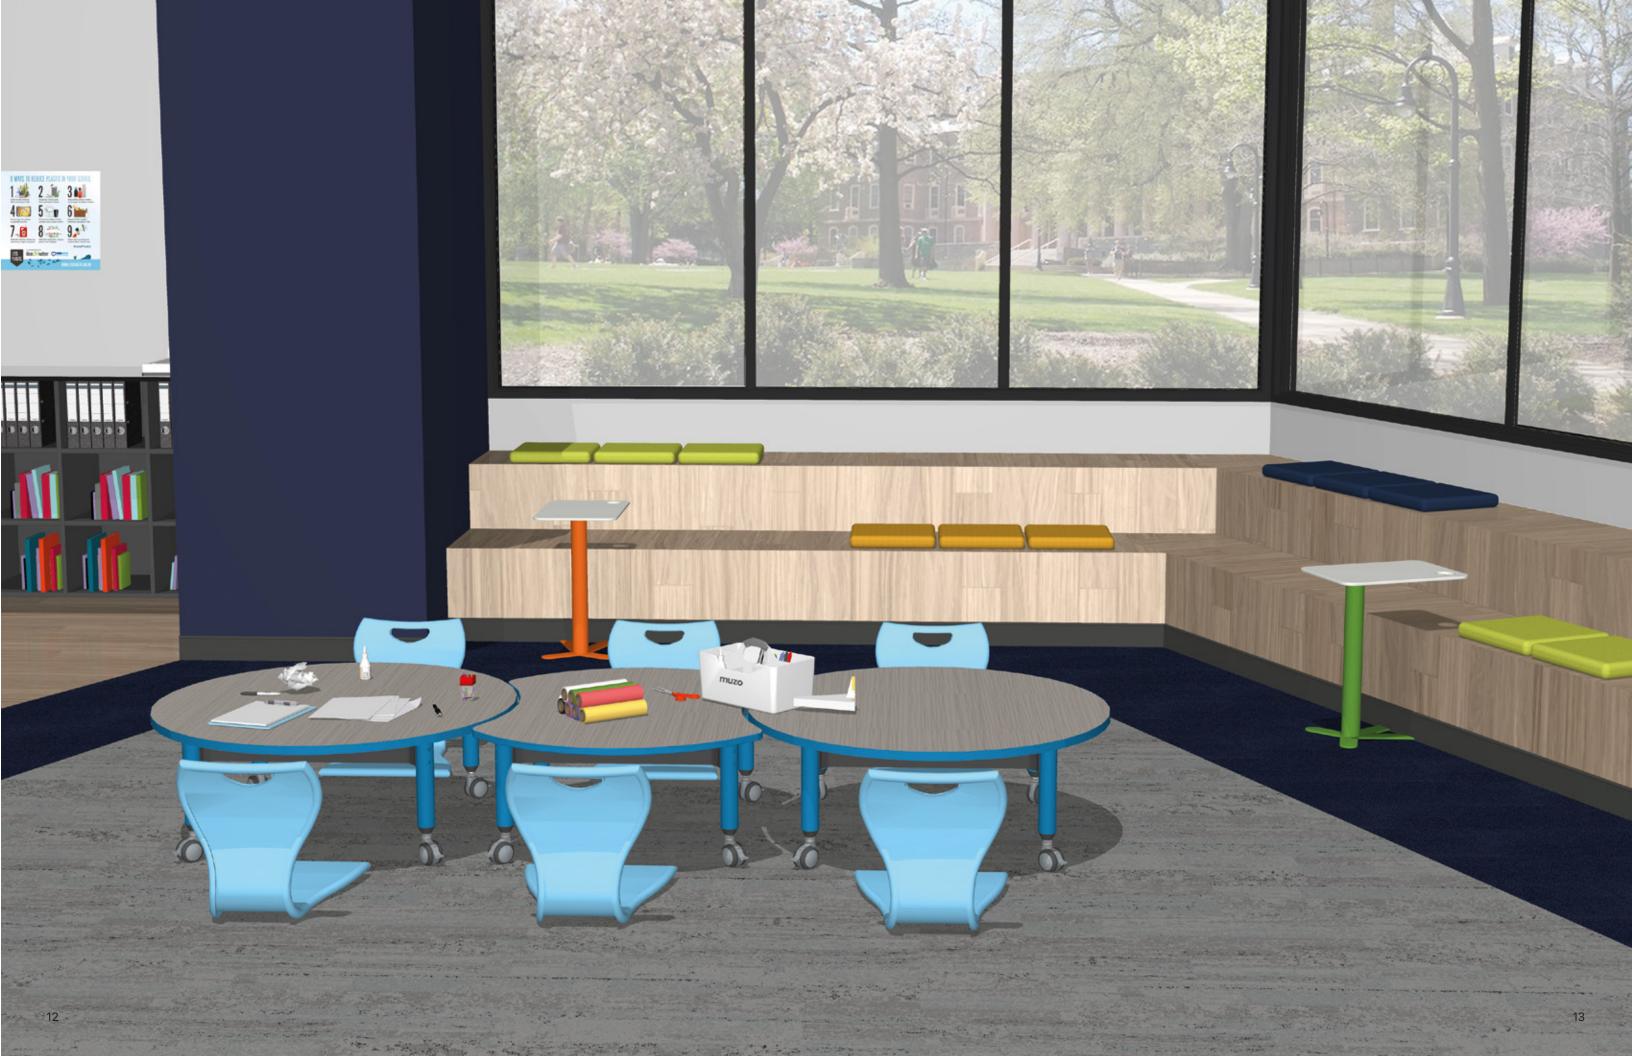

#### Super Low Versatilis

A 15inch high mobile table that is available in a variety of shapes. The Jewel caster locks in two places to provide the stability of a fixed-frame table, and when unlocked, the smooth wheels ensure buttery smooth mobility across all floor surfaces. Feet are also available, if fixed-frame is desired.

#### Super-Low Stash cabinet

A 15 inch high mobile, high-quality storage unit. Combine shelves with colorful or transparent trays, and choose a top surface to match. The Jewel caster ensures Stash is easily moved around space, and when locked, keeps the unit firmly in place.

#### Stashbox

A light and easy to access carry case for pens, paper, chalks, paint and safe cleaning products.

Helping teachers meet pupils at their level

The Muzo Floor Learning Range makes new ways of teaching and learning possible. By meeting pupils at floor level, teachers can build trust and a sense of mutuality with children, which reduces stress and anxiety in the pupils, encouraging expression of natural creativity and problem solving.