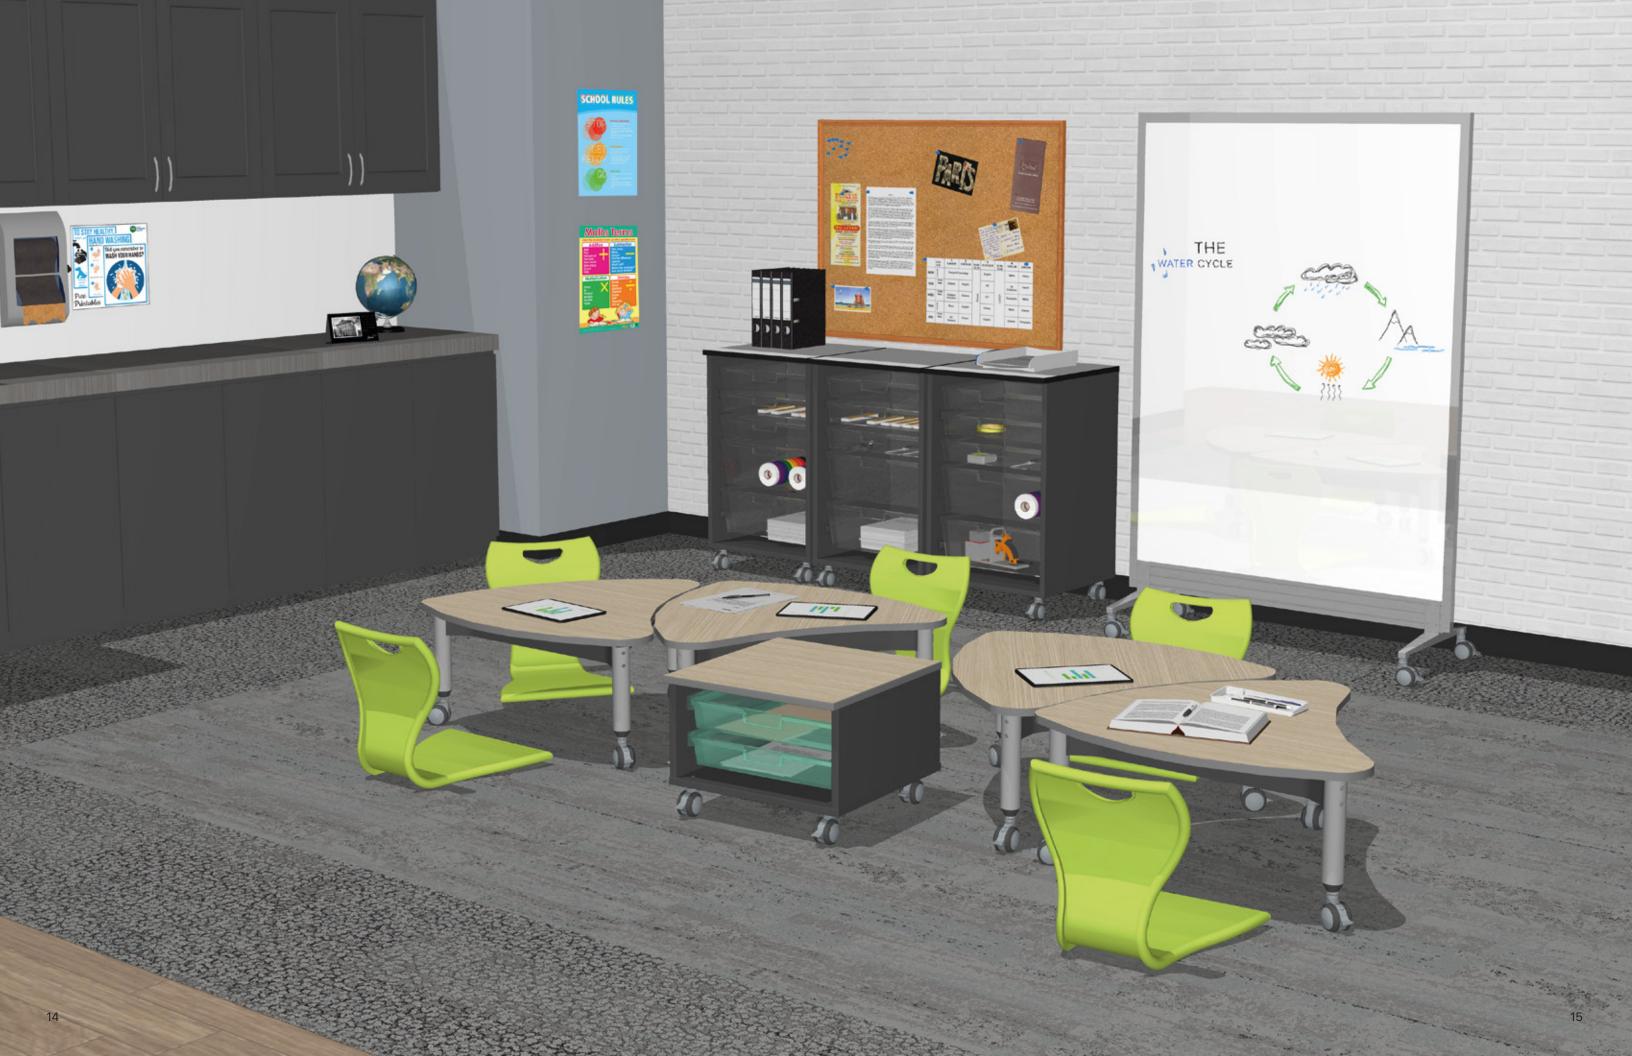

#### Super Low Versatilis

A 15inch high mobile table that is available in a variety of shapes. The Jewel caster locks in two places to provide the stability of a fixed-frame table, and when unlocked, the smooth wheels ensure buttery smooth mobility across all floor surfaces. Feet are also available, if fixed-frame is desired.

#### Super-Low Stash cabinet

A 15 inch high mobile, high-quality storage unit. Combine shelves with colorful or transparent trays, and choose a top surface to match. The Jewel caster ensures Stash is easily moved around space, and when locked, keeps the unit firmly in place.

#### Stashbox

A light and easy to access carry case for pens, paper, chalks, paint and safe cleaning products.

Helping teachers meet pupils at their level

The Muzo Floor Learning Range makes new ways of teaching and learning possible. By meeting pupils at floor level, teachers can build trust and a sense of mutuality with children, which reduces stress and anxiety in the pupils, encouraging expression of natural creativity and problem solving.