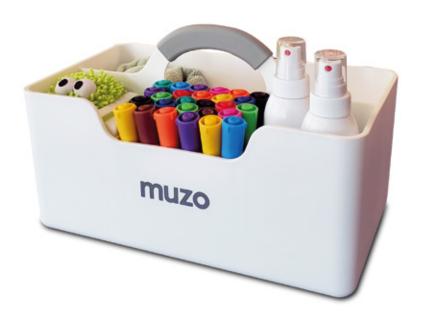

#### Stashbox

A light and easy to access carry case for pens, paper, chalks, paint and safe cleaning products.

Helping teachers meet pupils at their level

The Muzo Floor Learning Range makes new ways of teaching and learning possible. By meeting pupils at floor level, teachers can build trust and a sense of mutuality with children, which reduces stress and anxiety in the pupils, encouraging expression of natural creativity and problem solving.