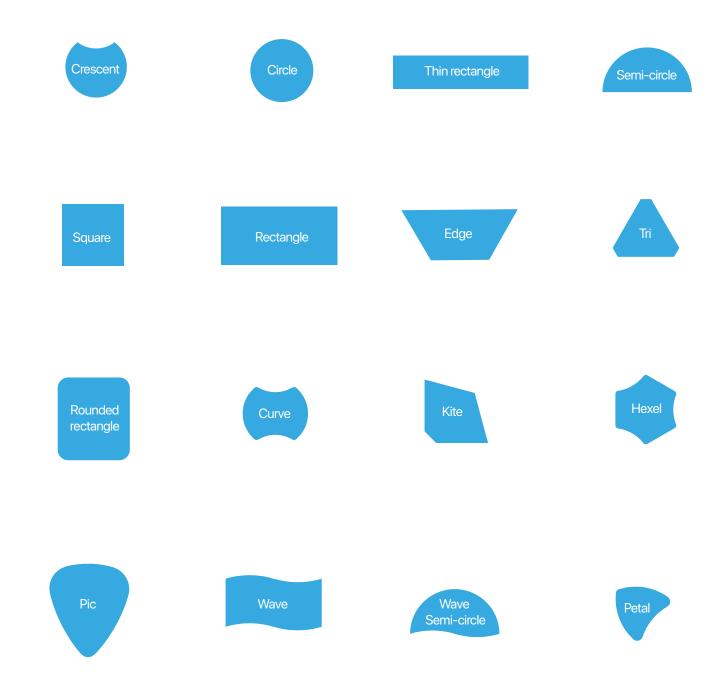

carry case for pens, paper, chalks, paint and safe cleaning products.



Helping teachers meet pupils at their level

The Muzo Floor Learning Range makes new ways of teaching and learning possible. By meeting pupils at floor level, teachers can build trust and a sense of mutuality with children, which reduces stress and anxiety in the pupils, encouraging expression of natural creativity and problem solving.



Different backgrounds, common goals

Having flexibility in the classroom is equally as important air quality, light and temperature in assisting with healthy learning. The variety of table heights and layouts makes it possible to cater to differing needs of children, encouraging them to share, learn and achieve together in unique ways.



#### Versatilis Table shapes

# able snapes



#### Versatilis and MBob Configuration examples





























# Does your classroom live up to the ideals of the school?

No classroom should be a boring placeholder for young people waiting to get out of there. At Muzo, our aim to to help schools generate self-motivated, interested, curious, creative, inquiring learners with social skills that last a lifetime.



#### Foot—lifetime warranty



#### Dual locking feature

Enables mobile products to behave like fixed products as no axis rotation is possible when the brake is engaged.

- 1. The axis locks preventing twisting
- 2. The wheel locks preventing rolling



#### Works on all floor surfaces

Rubber wheels transition easily from carpet to hard wood to tiled floors and easily tackles the realities of carpet trims and b