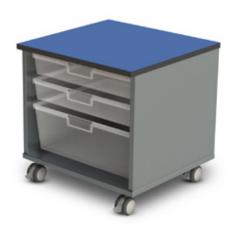

#### Super-Low Stash cabinet

A 15 inch high mobile, high-quality storage unit. Combine shelves with colorful or transparent trays, and choose a top surface to match. The Jewel caster ensures Stash is easily moved around space, and when locked, keeps the unit firmly in place.