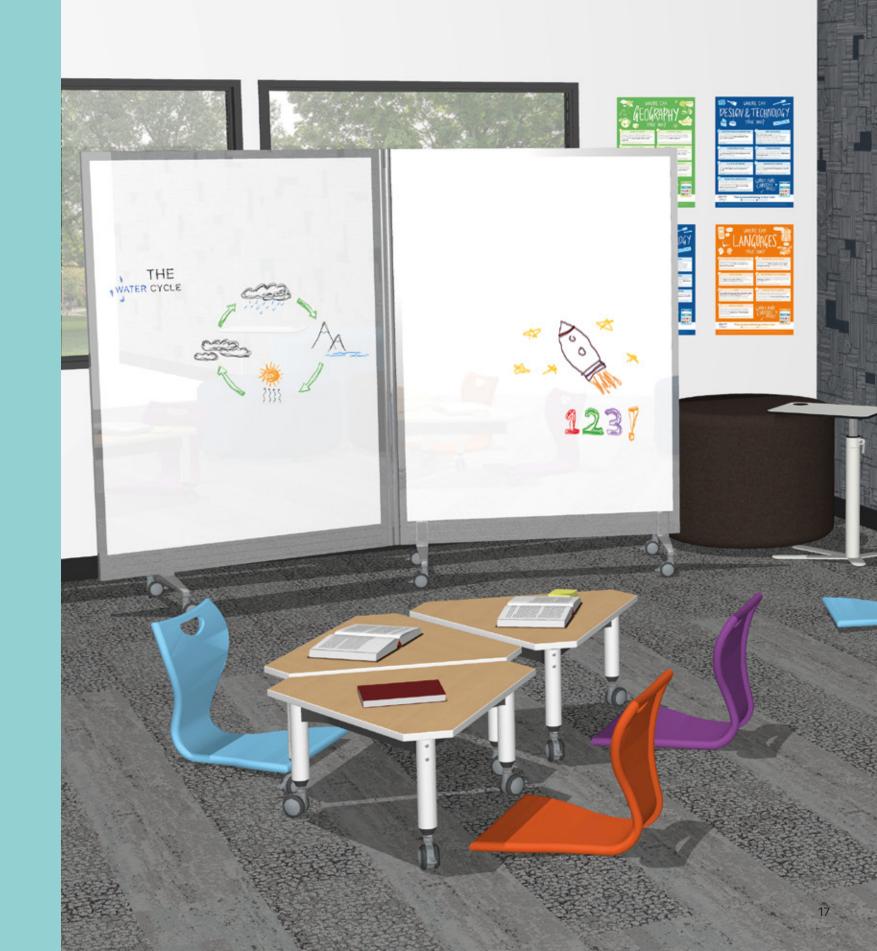

#### Super Low Versatilis

A 15inch high mobile table that is available in a variety of shapes. The Jewel caster locks in two places to provide the stability of a fixed-frame table, and when unlocked, the smooth wheels ensure buttery smooth mobility across all floor surfaces. Feet are also available, if fixed-frame is desired.

#### MBob

A comfortable and light floor seat that is easy to move and stack for storage. Encourages children to sit on the floor during carpet activities, providing better interaction with the children on their level.

#### Super-Low Stash cabinet

A 15 inch high mobile, high-quality storage unit. Combine shelves with colorful or transparent trays, and choose a top surface to match. The Jewel caster ensures Stash is easily moved around space, and when locked, keeps the unit firmly in place.

Different backgrounds, common goals

Having flexibility in the classroom is equally as important air quality, light and temperature in assisting with healthy learning. The variety of table heights and layouts makes it possible to cater to differing needs of children, encouraging them to share, learn and achieve together in unique ways.