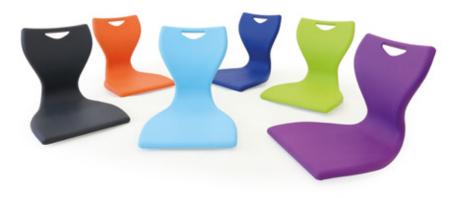

#### MBob

A comfortable and light floor seat that is easy to move and stack for storage. Encourages children to sit on the floor during carpet activities, providing better interaction with the children on their level.