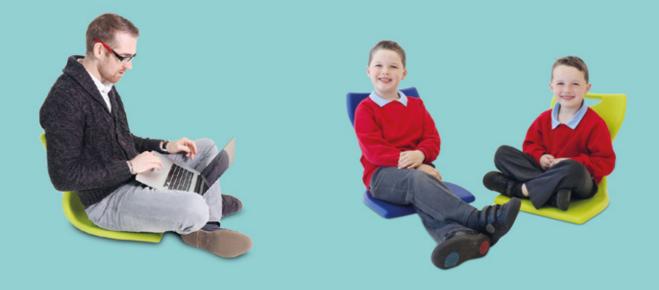

#### MBob

A comfortable and light floor seat that is easy to move and stack for storage. Encourages children to sit on the floor during carpet activities, providing better interaction with the children on their level.