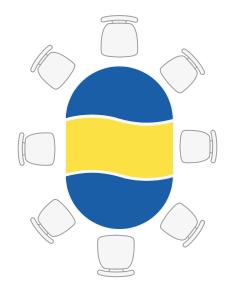

#### Colors

# Use colorful dry wipe surfaces to enhance learning and influence mood

Yellow Creates positive feeling and encourages creativity

**Green** Creates calm

**Orange** Increases alertness

Blue Creates a sense of well-being

White Creates positive feeling and helps maintain attention

Mixing Creates a creative culture and a sense of fun