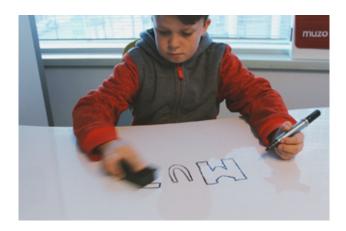

## Writable Surfaces

for Mini Mobile, Kite and Versatilis

Sitting

Easily doodle whilst sitting at a Muzo table.

Dry erase

Clean up is a breeze with a dry eraser.

Vertical

Use a folded table to write on vertically.

Play

Play cultivates learning! Muzo dry wipe surfaces can be a key part of any learning environment. Muzo table shapes, colors and dry wipe surfaces are the perfect combination for encouraging social interaction, team working and a creative, no fear learning culture.