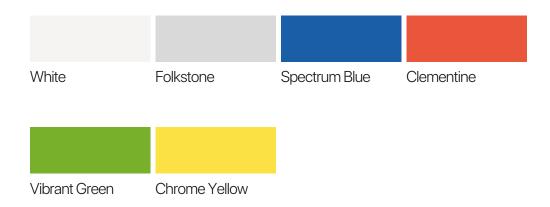

#### Colors

# Use colorful dry wipe surfaces to enhance learning and influence mood

Yellow Creates positive feeling and encourages creativity

**Green** Creates calm

**Orange** Increases alertness

Blue Creates a sense of well-being

White Creates positive feeling and helps maintain attention

Mixing Creates a creative culture and a sense of fun