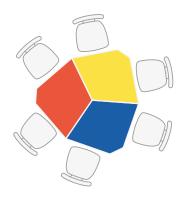

#### Colors

# Use colorful dry wipe surfaces to enhance learning and influence mood

Yellow Creates positive feeling and encourages creativity

**Green** Creates calm

**Orange** Increases alertness

Blue Creates a sense of well-being

White Creates positive feeling and helps maintain attention

Mixing Creates a creative culture and a sense of fun