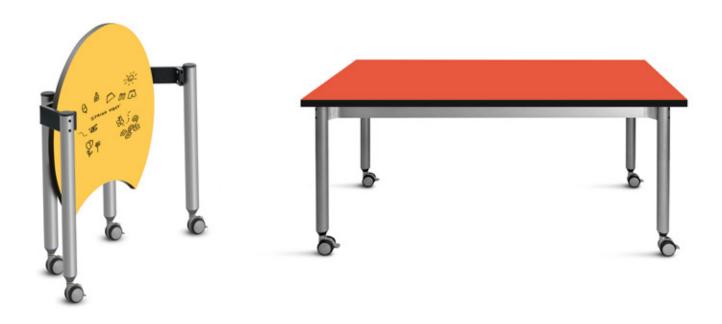

## Writable Surfaces

for Mini Mobile, Kite and Versatilis

Sitting

Easily doodle whilst sitting at a Muzo table.

Dry erase

Clean up is a breeze with a dry eraser.

Vertical

Use a folded table to write on vertically.

Play

Play cultivates learning! Muzo dry wipe surfaces can be a key part of any learning environment. Muzo table shapes, colors and dry wipe surfaces are the perfect combination for encouraging social interaction, team working and a creative, no fear learning culture.

# Use colorful dry wipe surfaces to enhance learning and influence mood

Yellow Creates positive feeling and encourages creativity

**Green** Creates calm

**Orange** Increases alertness

Blue Creates a sense of well-being