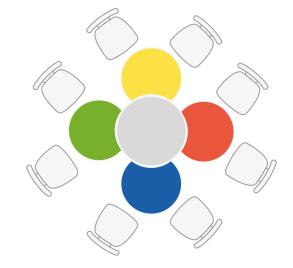

#### Colors

# Use colorful dry wipe surfaces to enhance learning and influence mood

Yellow Creates positive feeling and encourages creativity

**Green** Creates calm

**Orange** Increases alertness

Blue Creates a sense of well-being

White Creates positive feeling and helps maintain attention

Mixing Creates a creative culture and a sense of fun