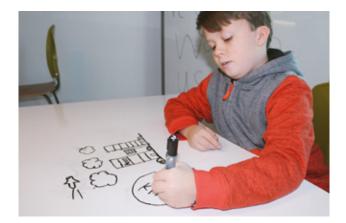

## Writable Surfaces

for Mini Mobile, Kite and Versatilis

Sitting

Easily doodle whilst sitting at a Muzo table.

Dry erase

Clean up is a breeze with a dry eraser.

Vertical

Use a folded table to write on vertically.

Play

Play cultivates learning! Muzo dry wipe surfaces can be a key part of any learning environment. Muzo table shapes, colors and dry wipe surfaces are the perfect combination for encouraging social interaction, team working and a creative, no fear learning culture.