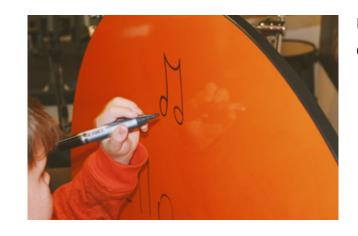

## Writable Surfaces

for Mini Mobile, Kite and Versatilis

Sitting

Easily doodle whilst sitting at a Muzo table.

Dry erase

Clean up is a breeze with a dry eraser.

Vertical

Use a folded table to write on vertically.

# Use colorful dry wipe surfaces to enhance learning and influence mood

Yellow Creates positive feeling and encourages creativity

**Green** Creates calm

**Orange** Increases alertness

Blue Creates a sense of well-being