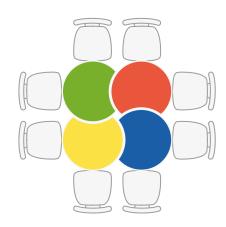

#### Colors

# Use colorful dry wipe surfaces to enhance learning and influence mood

Yellow Creates positive feeling and encourages creativity

**Green** Creates calm

**Orange** Increases alertness

Blue Creates a sense of well-being

White Creates positive feeling and helps maintain attention

Mixing Creates a creative culture and a sense of fun