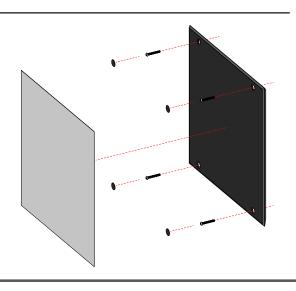

## INSTALLATION OVERVIEW

TO INSTALL RIVELI PXL SYSTEM, EACH FRAME MUST BE ATTACHED TO A SMOOTH, FLAT, AND STRUCTURALLY SECURE WALL. APPROPRIATE HARDWARE WILL NEED TO BE USED DEPENDING ON THE TYPE OF WALL MATERIAL (NOT INCLUD-ED). EACH FRAME COMES PRE-DRILLED WITH 4 SLOTS THAT WILL FIT UP TO A #10 SCREW. MULTIPLE PXL FRAMES CAN BE INSTALLED IN ANY CONFIGURATION OR PATTERN, ONCE EACH SCREW IS TIGHTENED AND FINISHED, FOUR ADHESIVE MAGNETIC ROUNDS WILL PLACED OVER FOUR EXPOSED HOLES TO CREATE A SEAMLESS MAGNETIC SURFACE. ART-WORK AND ACCESSORIES ATTACH LAST AND CAN BE EASILY CHANGED WITHOUT ANY TOOLS.