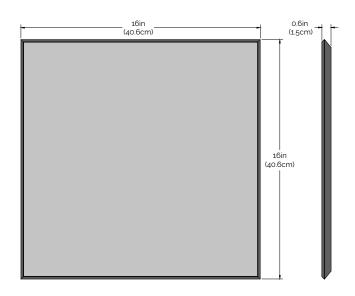

# DIMENSIONS + WEIGHT

- EACH FRAME IS 16" X 16" WITH A DEPTH OF 5/8"
- EACH FRAME IS SOLID EXTRUDED ALUMINUM AND WEIGHS 2 LBS
- MULTIPLE FRAMES CAN BE COMBINED IN ANY SIZED CONFIGURATION OR PATTERN