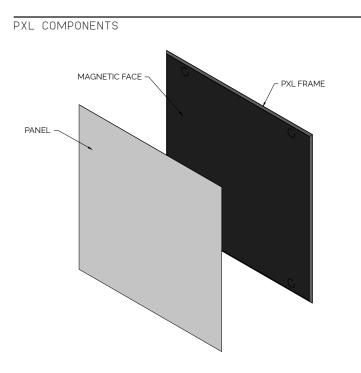

## FEATURES + BENEFITS

- RIVELI PXL IS A MODULAR SYSTEM FOR DISPLAYING MAGNETIC ARTWORK AND MATERIALS • INDIVIDUAL FRAMES EASILY INSTALLED USING SIMPLE HARDWARE
- MODULAR DESIGN CREATE ANY SIZE LAYOUT USING ANY NUMBER OF PXL FRAMES
  ALL COMPONENTS MADE FROM SOLID EXTRUDED ALUMINUM AND WELDED TOGETHER
- ALL FRAMES FINISHED WITH A DURABLE ANODIZED FINISH

RIVELI PXL SYSTEM SHOULD BE INSTALLED BY A LICENSED INSTALLATION PROFESSIONAL.

• ALL PXL COMPONENTS AND ACCESSORIES ARE MANUFACTURED AND ASSEMBLED IN THE USA • FRAME FACES ARE MAGNETIC AND CAN DISPLAY ARTWORK (LOGOS AND BRANDING, PHO-TOGRAPHY, ILLUSTRATIONS, FINE ART), TEXTILES, CHALKBOARD, WHITEBOARD, WOOD VENEER, AND OTHER MATERIALS