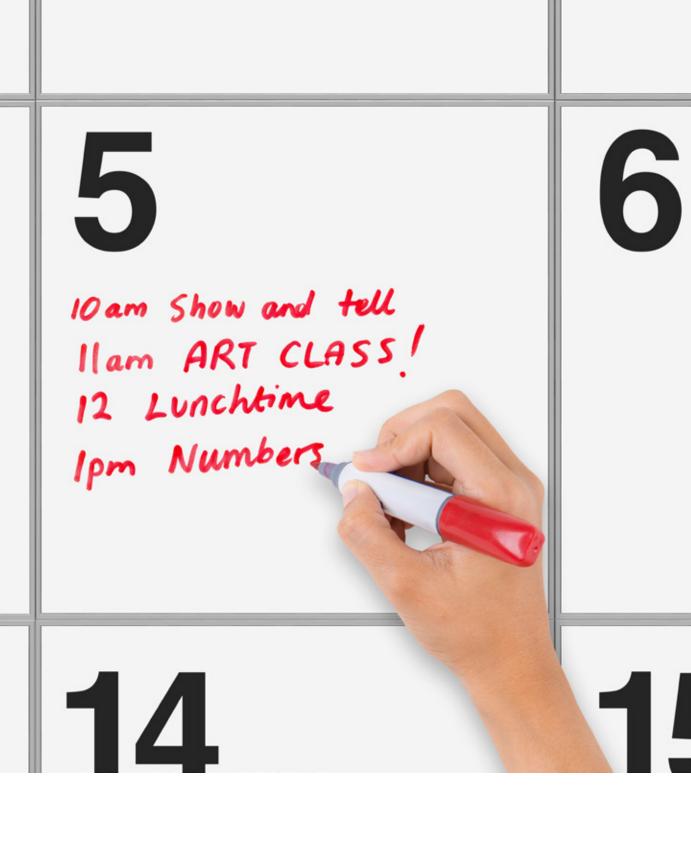

#### Flexible calendar

Important dates, reminders and deadlines can be displayed big and bold for all to see.

| Monday | Tuesday | Wednesday | Thursday                                                                      | Friday |  |
|--------|---------|-----------|-------------------------------------------------------------------------------|--------|--|
| 1      | 2       | 3         | 4                                                                             | 5      |  |
| 8      | 9       | 10        | 11<br>Marn Share and Add<br>Marn ART CLASS!<br>12 Executions<br>Tom Nisanhers | 12     |  |
| 15     | 16      | 17        | 18                                                                            | 19     |  |
| 22     | 23      | 24        | 25                                                                            | 26     |  |