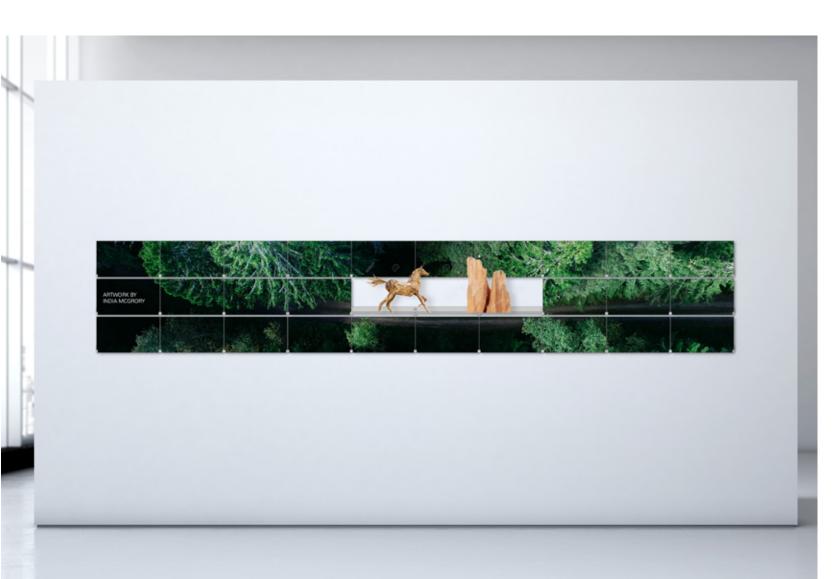

# Art and photography

Display sculptures and physical works of art that stand proud along side powerful images that inspired their design or purpose.

Showcase art in it's original form or interchange individual pieces to provoke thought by creating something abstract.