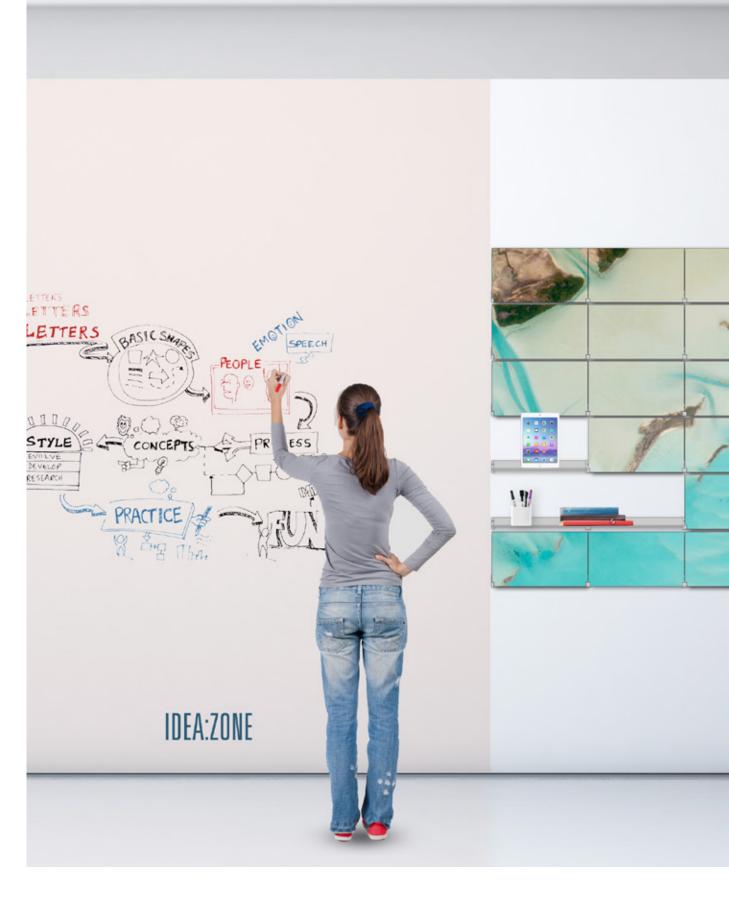

## Inspiration time

Combine writable wall paint with Riveli to create stimulat-ing inspiration zones that allows students to collaborate in diverse and tangible ways.

IDEA:ZONE

The folding function of Riveli means you can temporarily rest pens, books and devices with ease.