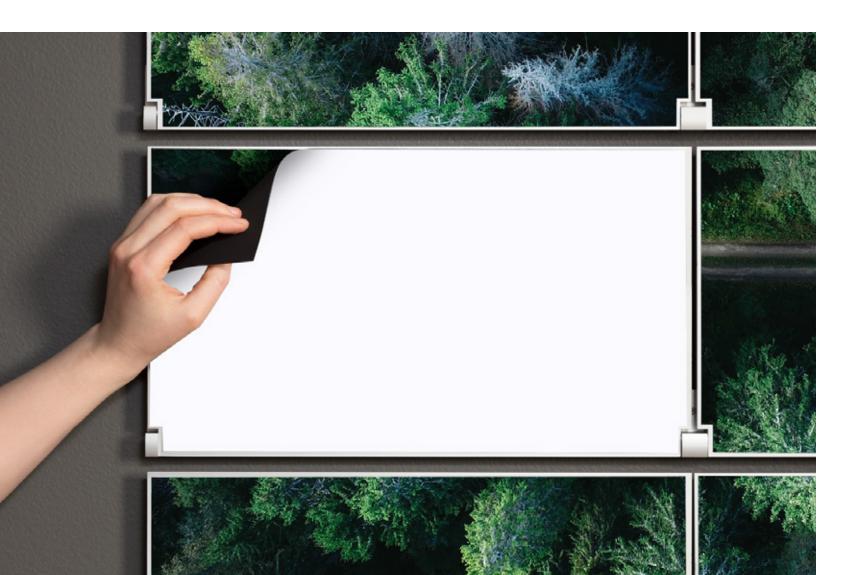

## PXL Interchangeable magnetic visuals

Pivoting aluminum shelf Riveli folds down to act as a shelf, when finished simply flip back up to reveal the art panel.

Art panels Easily remove or apply magnetic art panels with photography, graphics or a whiteboard surface.

#### Art panels

Easily remove or apply magnetic art panels with photography, graphics or a whiteboard surface.

Layout Design the layout to suit your wall space and needs.

#### Aluminum base

Aesthetically pleasing aluminum base is mounted on the wall with minimal disruption to walls.

#### Layout

Design the layout to suit your wall space and needs.