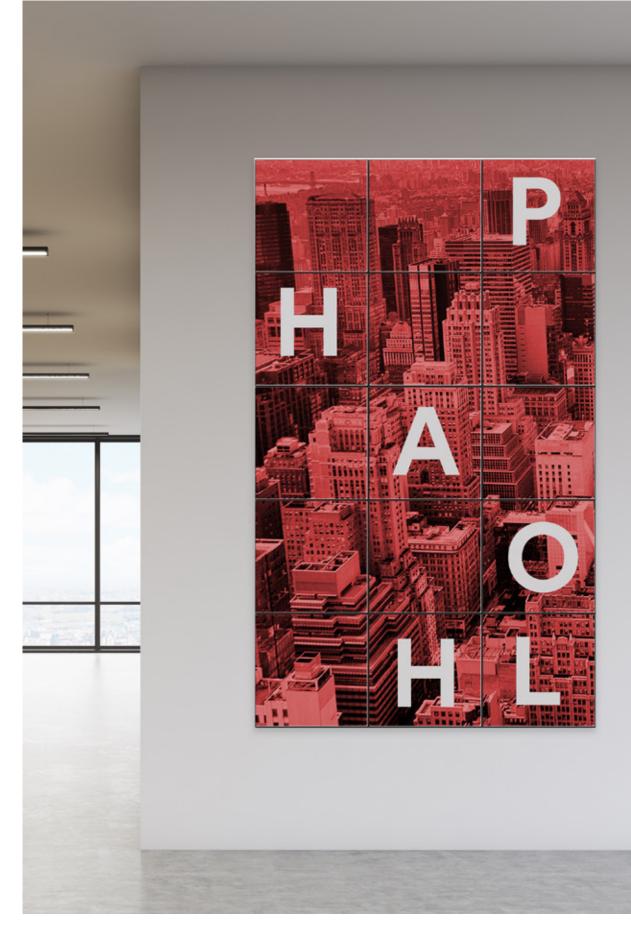

#### Walls of fame

Highlight your champions! Create a hunger for students and faculty members to to be gratified publicly for their achievements.

# **GOLDEN EXAMPLE** WALL OF FAME