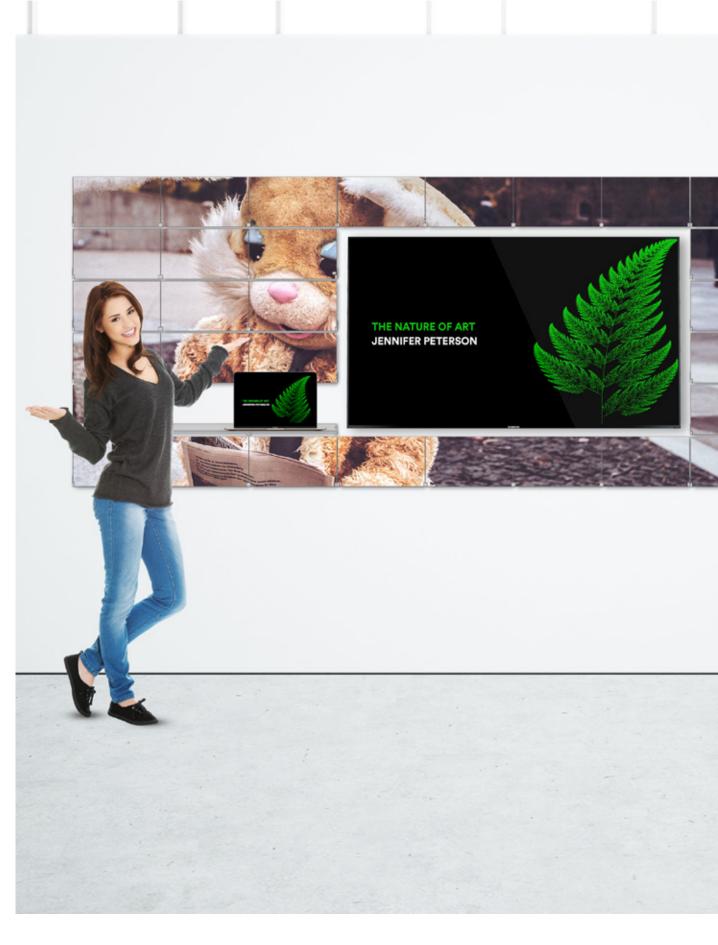

#### Functional media walls

Build Riveli around media to create a balance between the digital and physical displays by adding functional options such as the

Easily make presentations and use Riveli to rest your laptops and any refreshments needed.