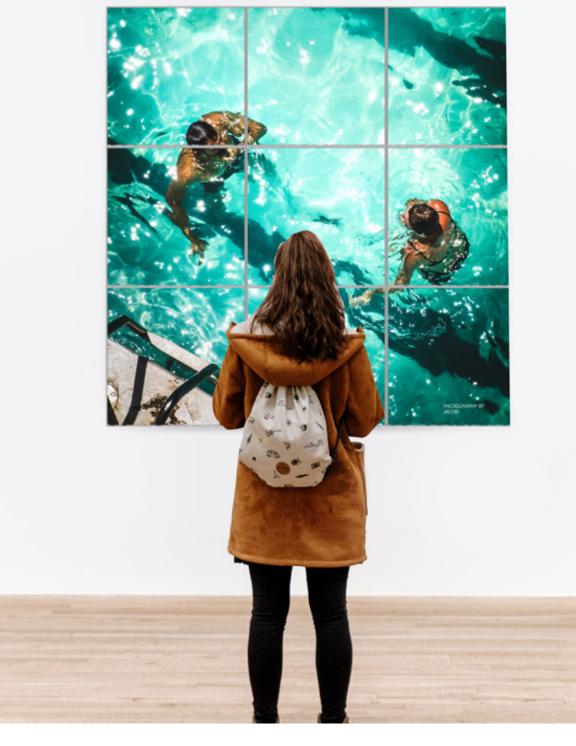

# Art and photography

Display sculptures and physical works of art that stand proud along side powerful images that inspired their design or purpose.

Showcase art in it's original form or interchange individual pieces to provoke thought by creating something abstract.