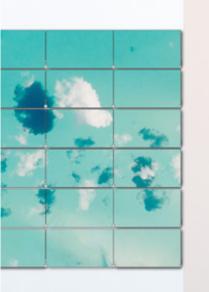

# Art and photography

Display sculptures and physical works of art that stand proud along side powerful images that inspired their design or purpose.

Showcase art in it's original form or interchange individual pieces to provoke thought by creating something abstract.