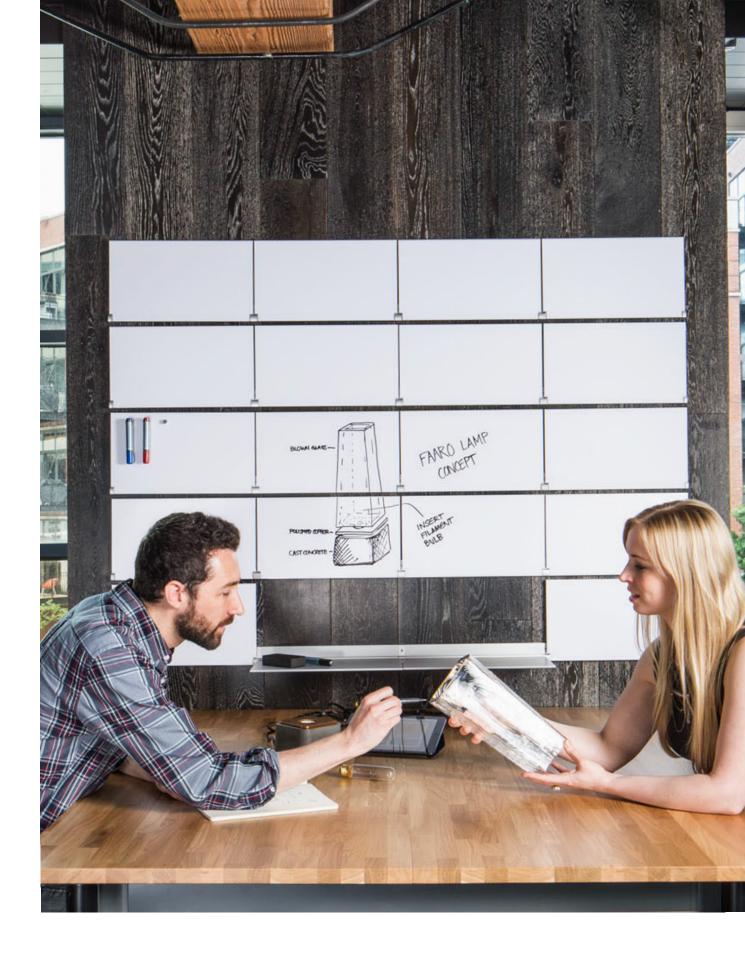

#### Whiteboard

Printed artwork isn't the only magnetic option – we also offer magnetic chalkboard, whiteboard, and paintable canvas panels. Since up to three layers of magnetic panels can lay on the face of each shelf at a time, you can place a branded graphic printed on the top layer for a specific display and then transform the space quickly to brainstorm and make notes by pulling off the top layer and having a layer of whiteboard panels beneath.

## Inspiration time

Combine writable wall paint with Riveli to create stimulat-ing inspiration zones that allows students to collaborate in diverse and tangible ways.

IDEA:ZONE

The folding function of Riveli means you can temporarily rest pens, books and devices with ease.

#### Functional media walls

Build Riveli around media to create a balance between the digital and physical displays by adding functional options such as the

Easily make presentations and use Riveli to rest your laptops and any refreshments needed.