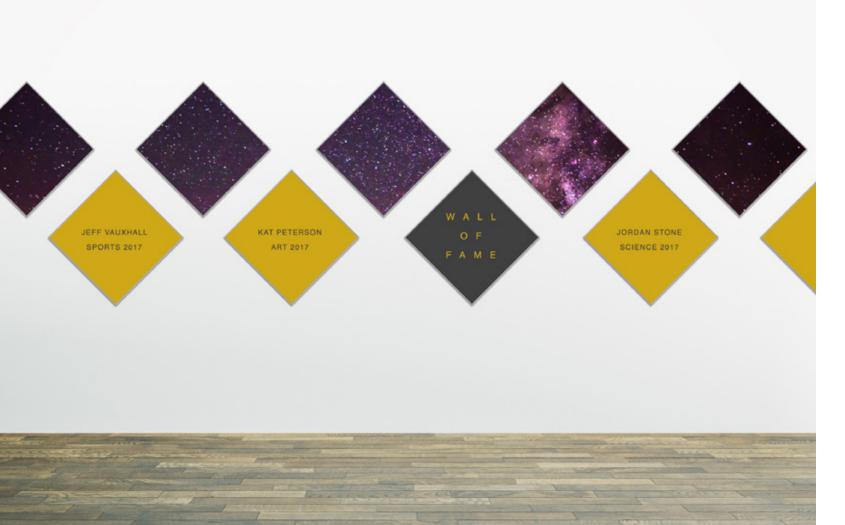

#### Walls of fame

Highlight your champions! Create a hunger for students and faculty members to to be gratified publicly for their achievements.

# **GOLDEN EXAMPLE** WALL OF FAME