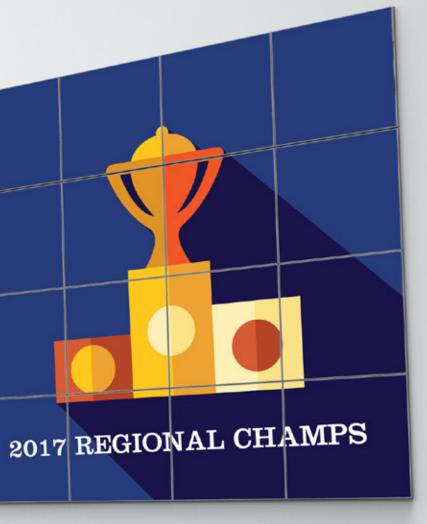

With Riveli & PXL you can create a functional message that has the power to invoke the positive responses you're looking for.

Awards

Showcase and interact with awards that stand on powerful visuals that reflect the success you have achieved.

#### Walls of fame

Highlight your champions! Create a hunger for students and faculty members to to be gratified publicly for their achievements.