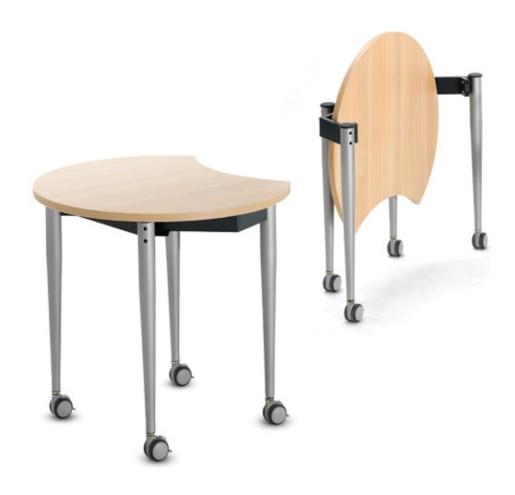

## Perfect for solo and collaborative working

Mini mobile are folding and nesting tables that are ideal for collaborative and solo working styles. Perfect for classroom and learning environments, it only requires one person to fold and nest the tables. Mini mobile makes light work of tasks that can often be laborious, time-consuming and strenuous on our bodies.

#### Narrow profile when folded

When in transit, the tables can fit through narrow doorways or corridors.

#### Nesting

Mini Mobile tables are easily folded, moved and nested allowing you to make the most of your available space.