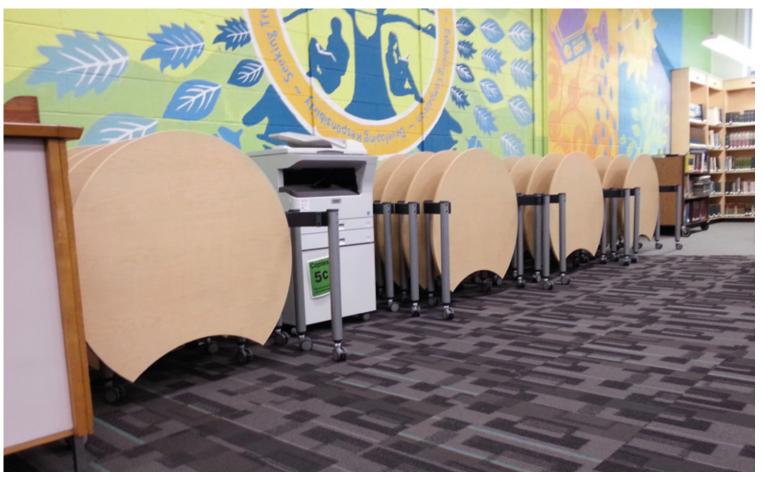

#### Narrow profile when folded

When in transit, the tables can fit through narrow doorways or corridors.

#### Nesting

Mini Mobile tables are easily folded, moved and nested allowing you to make the most of your available space.