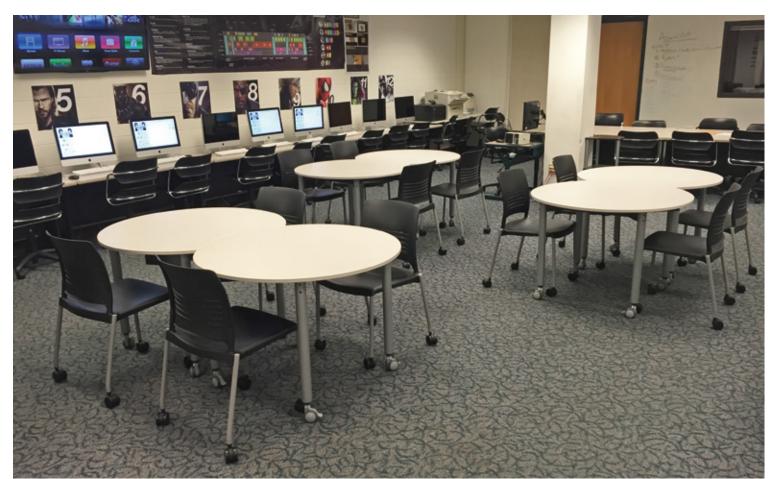

## Perfect for solo and collaborative working

Mini mobile are folding and nesting tables that are ideal for collaborative and solo working styles. Perfect for classroom and learning environments, it only requires one person to fold and nest the tables. Mini mobile makes light work of tasks that can often be laborious, time-consuming and strenuous on our bodies.

The point is that you can re-purpose your space. Why have rooms that waste unnecessary amounts of energy when, with intelligent products and ways of working you can have a classroom, meeting space and presentation all in the same room during the same day.