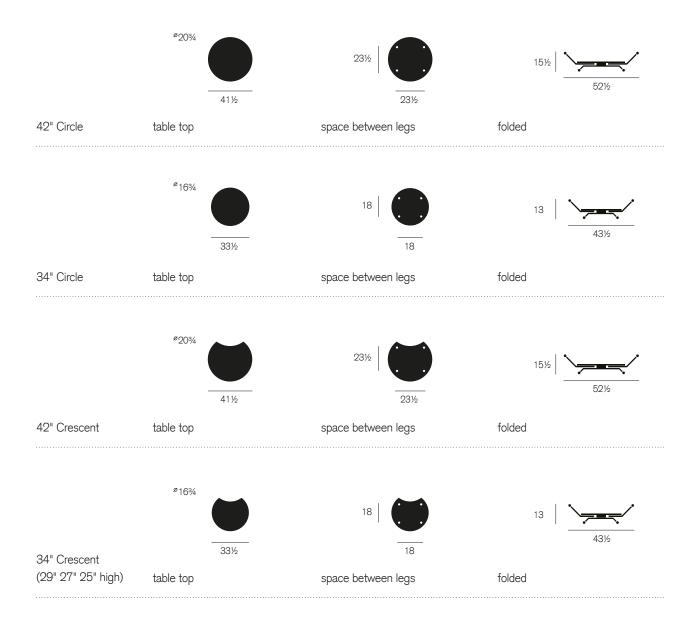

## Dimensions

- 1 25" from floor to underside of frame on all tables except the 34" Crescent (29" and 27" heights) with casters set to lowest point
  - For the 29" height it is 29" from the floor
  - For the 27" height it is 27" from the floor

## Table tops