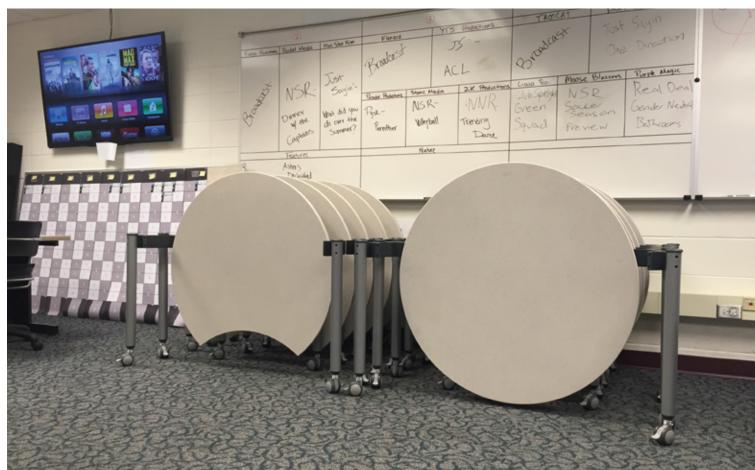

#### Narrow profile when folded

When in transit, the tables can fit through narrow doorways or corridors.

#### Nesting

Mini Mobile tables are easily folded, moved and nested allowing you to make the most of your available space.