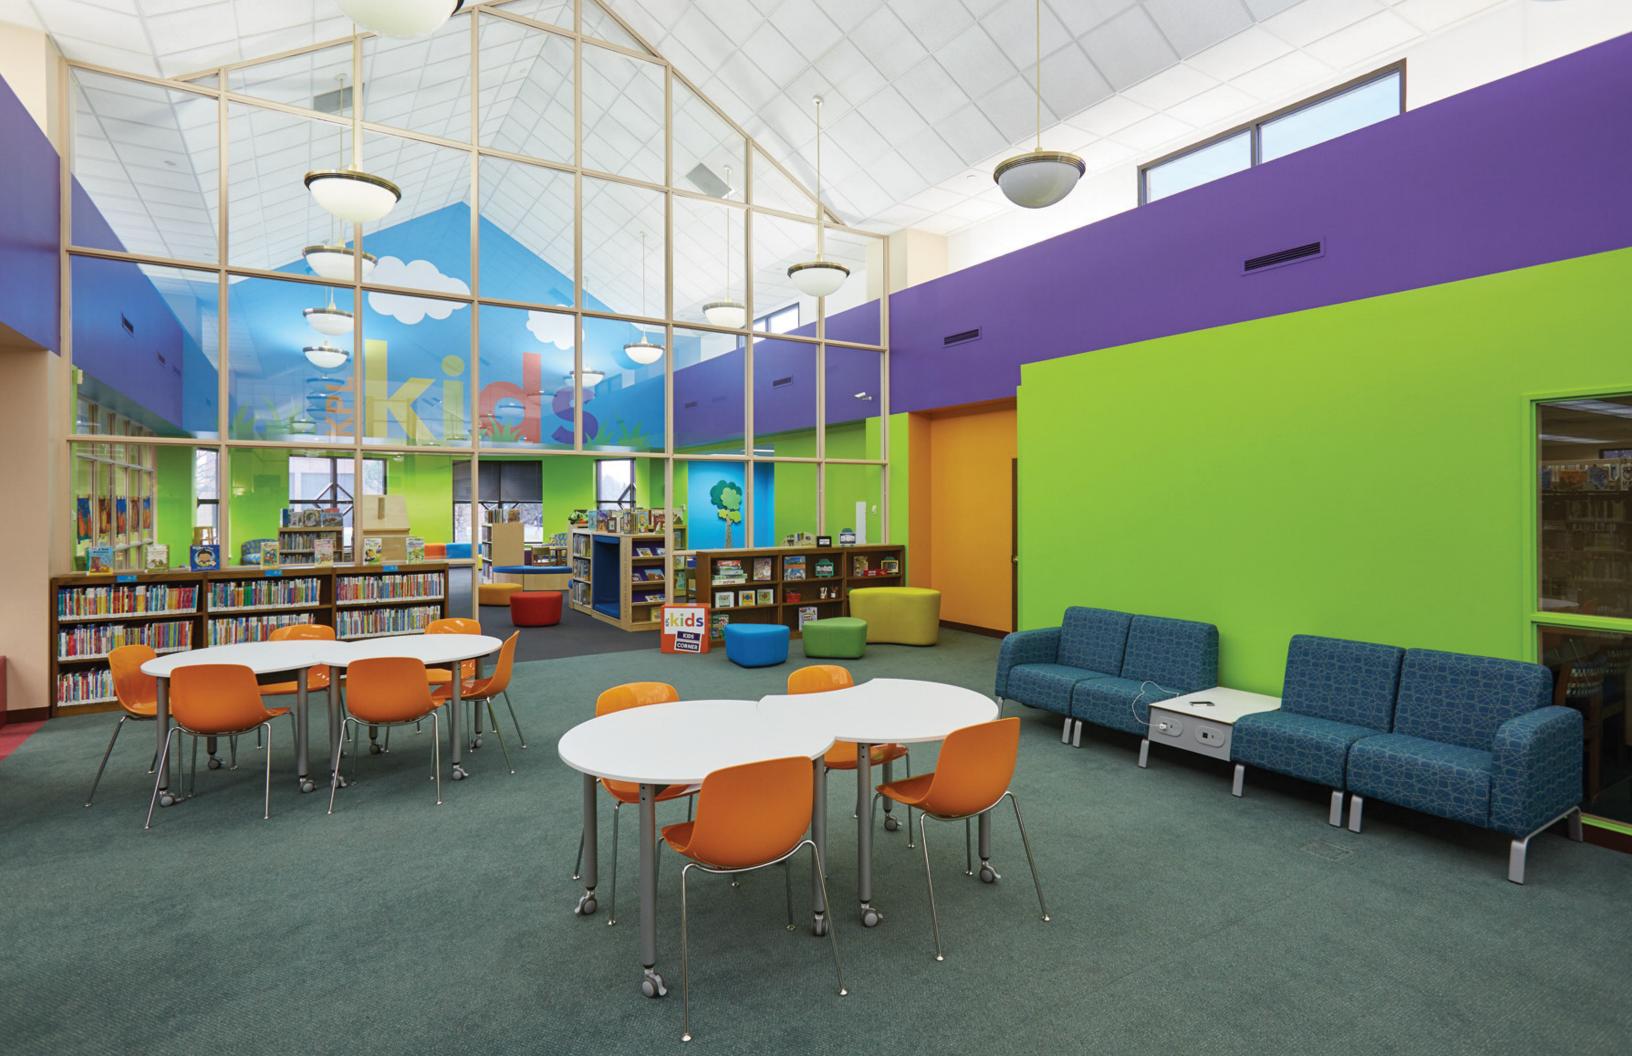

## Perfect for solo and collaborative working

Mini mobile are folding and nesting tables that are ideal for collaborative and solo working styles. Perfect for classroom and learning environments, it only requires one person to fold and nest the tables. Mini mobile makes light work of tasks that can often be laborious, time-consuming and strenuous on our bodies.

The point is that you can re-purpose your space. Why have rooms that waste unnecessary amounts of energy when, with intelligent products and ways of working you can have a classroom, meeting space and presentation all in the same room during the same day.