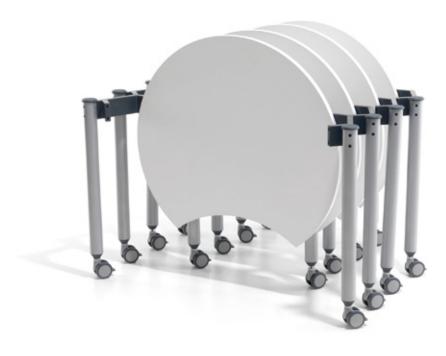

#### Nesting

Mini Mobile tables are easily folded, moved and nested allowing you to make the most of your available space.

## Nested dimensions