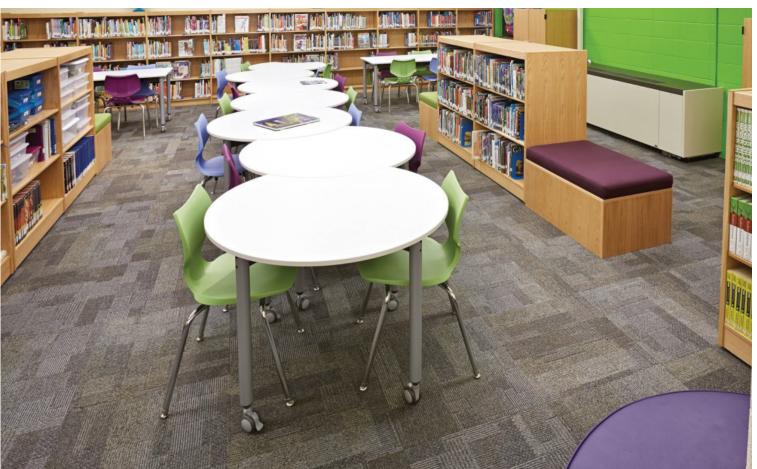

## Perfect for solo and collaborative working

Mini mobile are folding and nesting tables that are ideal for collaborative and solo working styles. Perfect for classroom and learning environments, it only requires one person to fold and nest the tables. Mini mobile makes light work of tasks that can often be laborious, time-consuming and strenuous on our bodies.

The point is that you can re-purpose your space. Why have rooms that waste unnecessary amounts of energy when, with intelligent products and ways of working you can have a classroom, meeting space and presentation all in the same room during the same day.

#### Nesting

Mini Mobile tables are easily folded, moved and nested allowing you to make the most of your available space.