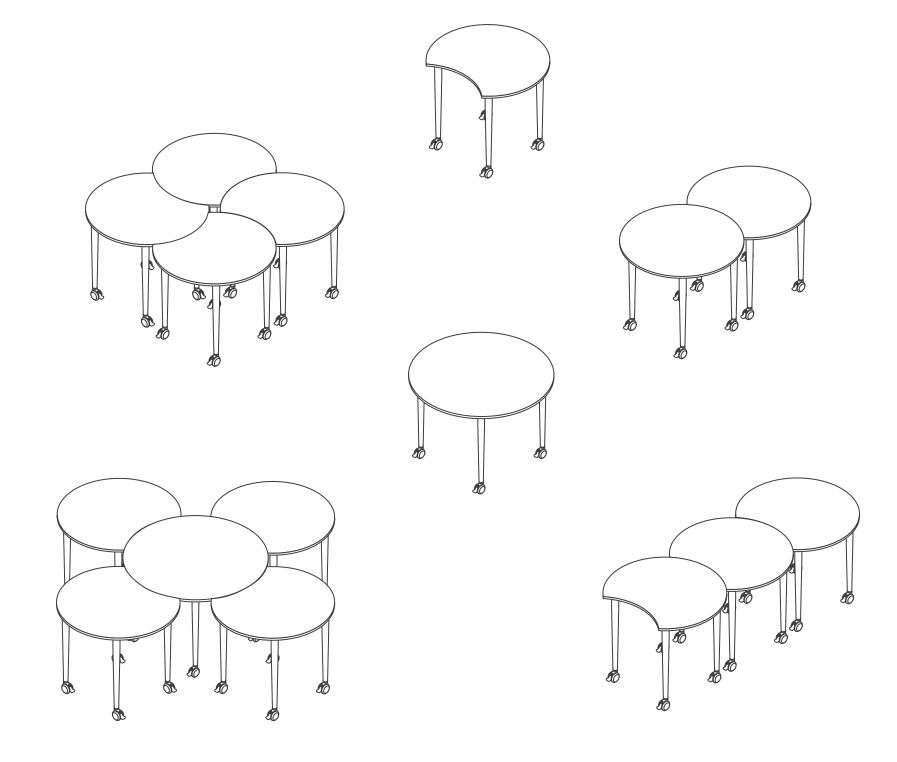

#### Nesting

Mini Mobile tables are easily folded, moved and nested allowing you to make the most of your available space.

## Nested dimensions