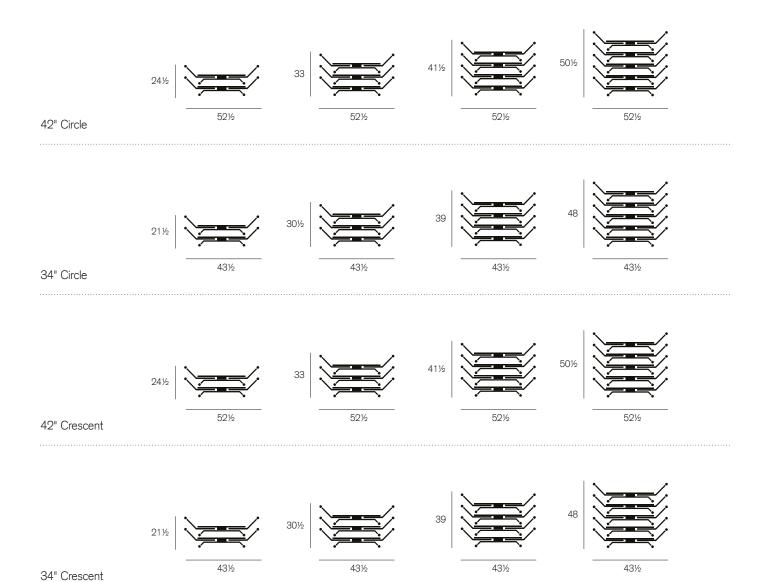

## Dimensions

- 1 25" from floor to underside of frame on all tables except the 34" Crescent (29" and 27" heights) with casters set to lowest point
  - For the 29" height it is 29" from the floor
  - For the 27" height it is 27" from the floor

## Nested dimensions