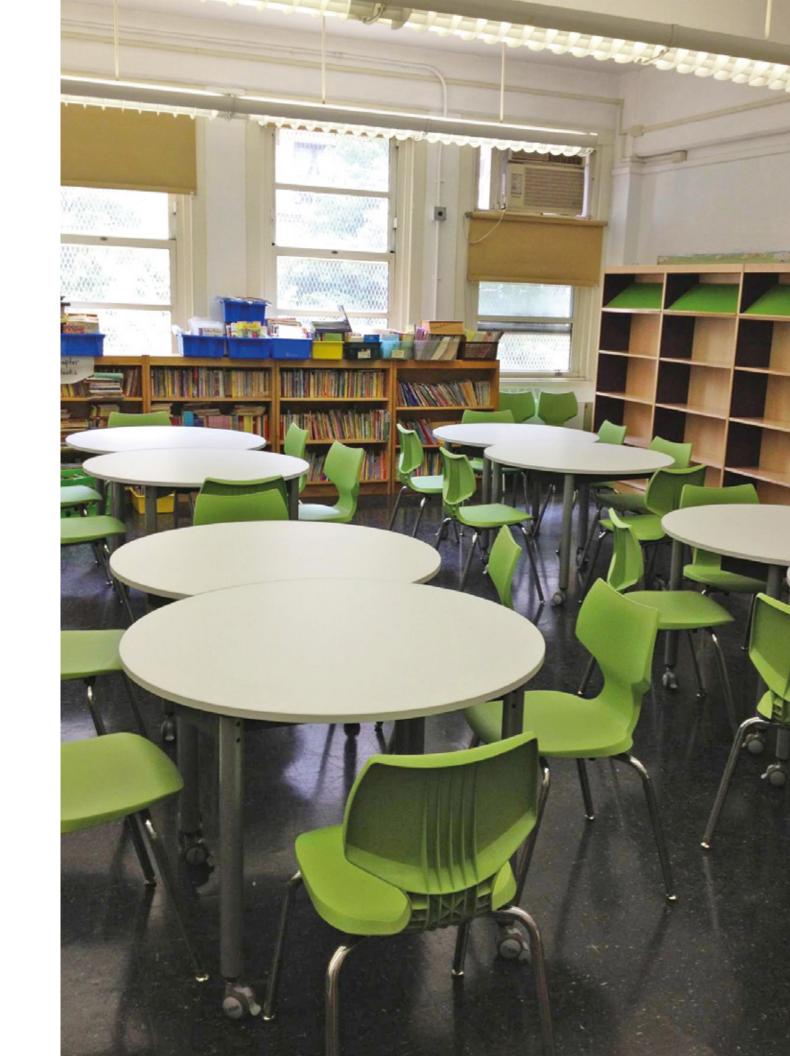

## Perfect for solo and collaborative working

Mini mobile are folding and nesting tables that are ideal for collaborative and solo working styles. Perfect for classroom and learning environments, it only requires one person to fold and nest the tables. Mini mobile makes light work of tasks that can often be laborious, time-consuming and strenuous on our bodies.

The point is that you can re-purpose your space. Why have rooms that waste unnecessary amounts of energy when, with intelligent products and ways of working you can have a classroom, meeting space and presentation all in the same room during the same day.