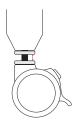

#### Levelling

2 inch of levelling potential ensures the table-tops meet flush on uneven floors.