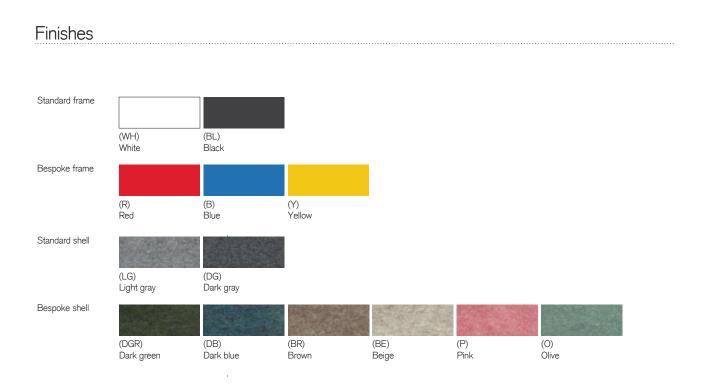

#### Materials

Frame: Powder coated steel Shell: PET Felt HDPE gliders

#### Options

Customize frame color When ordering a minimum of 50 LJ2's of the same design, the color of the frame can be customized.