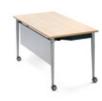

## A mobile, flip-top folding table system that makes life easy.

The vast number of configurations that can be achieved with Kite tables enables users to tailor an area in the moment, to suit their needs and to support interactions, for all, during presentations. Personal space of 30 inch is achieved no matter which layout you create.

Kite is more than a table system, it is a dynamic, fluid, business tool. You can add tables to expand when needed, rearrange them in seconds whenever called for, efficiently store/nest them when required and even level tables on uneven floors.