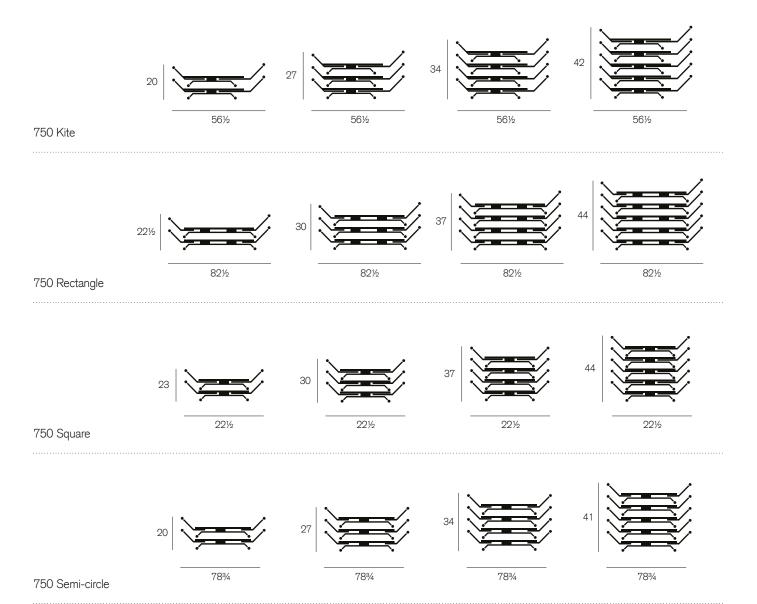

ifting and no need for a trolley



#### Nestino

Kite tables are easily folded, moved and nested allowing you to make the most of your available space.

#### Accessories



#### Modesty panel

Modesty panels can be fitted to all Kite tables and are available in matching finishes or in perforated steel. Modesty panels can be easily removed or added to tables at any



#### Power and data

A range of soft wired power and data units can be fitted to all Kite table systems.



#### Cable management

A range of cable management products can be used to neatly accommodate cables into the Kite table systems.

## Possible uses and layouts

















## Dimensions



<sup>1 25&</sup>quot; from floor to underside of frame on all tables (with casters set to lowest point)

## Nested dimensions



## Table tops

## Tier 1 laminate



#### Tier 2 laminate



## Tier 3 laminate



## Legs

## Standard



## Eco Colors



For more infromation visit muzo-works.com or call us on (800) 670-2578.

#### muzo

360 Kiwanis Blvd, West Hazleton, PA 18202

(800) 670-2578 sales@muzo-works.com

muzo-works.com

© 2025 All rights reserved