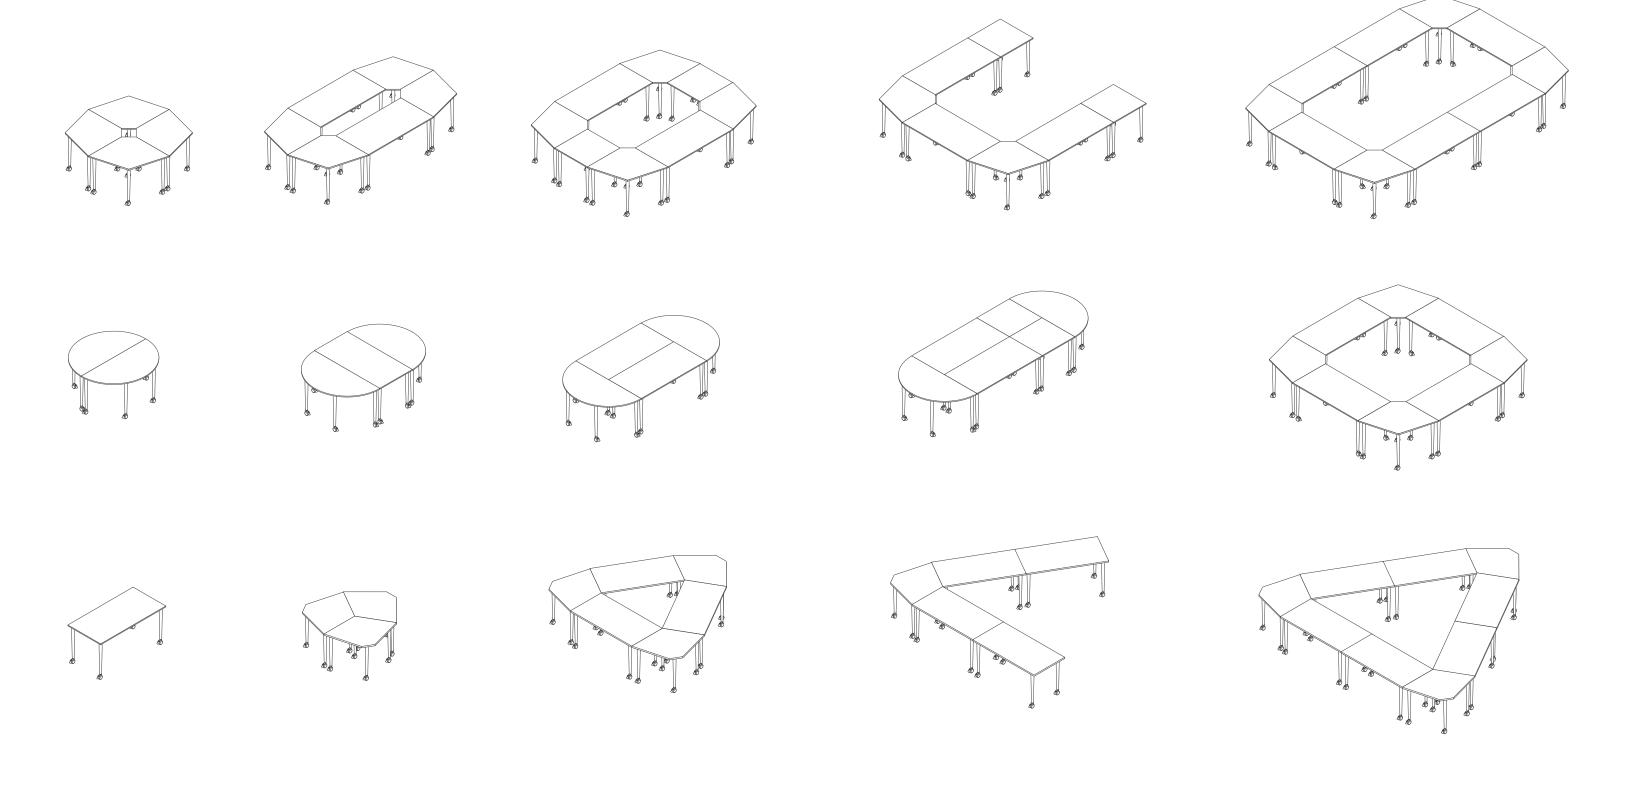

## A mobile, flip-top folding table system that makes life easy.

The vast number of configurations that can be achieved with Kite tables enables users to tailor an area in the moment, to suit their needs and to support interactions, for all, during presentations. Personal space of 30 inch is achieved no matter which layout you create.

Kite is more than a table system, it is a dynamic, fluid, business tool. You can add tables to expand when needed, rearrange them in seconds whenever called for, efficiently store/nest them when required and even level tables on uneven floors.

## Possible uses and layouts