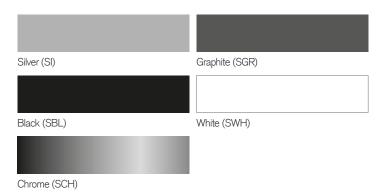

you to make the most of your available space.

#### Accessories



#### Modesty panel

Modesty panels can be fitted to all Kite tables and are available in matching finishes or in perforated steel. Modesty panels can be easily removed or added to tables at any



#### Power and data

A range of soft wired power and data units can be fitted to all Kite table systems.



#### Cable management

A range of cable management products can be used to neatly accommodate cables into the Kite table systems.

## Possible uses and layouts

















## Dimensions



<sup>1 25&</sup>quot; from floor to underside of frame on all tables (with casters set to lowest point)

## Nested dimensions



## Table tops

## Tier 1 laminate



#### Tier 2 laminate



## Tier 3 laminate



## Legs

## Standard



## Eco Colors



For more infromation visit muzo-works.com or call us on (800) 670-2578.

#### muzo

360 Kiwanis Blvd, West Hazleton, PA 18202

(800) 670-2578 sales@muzo-works.com

muzo-works.com

© 2025 All rights reserved