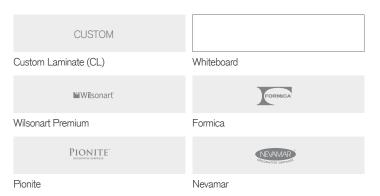

ved and nested allowing you to make the most of your available space.

#### Accessories



#### Modesty panel

Modesty panels can be fitted to all Kite tables and are available in matching finishes or in perforated steel. Modesty panels can be easily removed or added to tables at any



#### Power and data

A range of soft wired power and data units can be fitted to all Kite table systems.



#### Cable management

A range of cable management products can be used to neatly accommodate cables into the Kite table systems.

## Possible uses and layouts

















## Dimensions



<sup>1 25&</sup>quot; from floor to underside of frame on all tables (with casters set to lowest point)

## Nested dimensions



## Table tops

## Tier 1 laminate



#### Tier 2 laminate



## Tier 3 laminate



## Legs

## Standard



## Eco Colors



For more infromation visit muzo-works.com or call us on (800) 670-2578.

#### muzo

360 Kiwanis Blvd, West Hazleton, PA 18202

(800) 670-2578 sales@muzo-works.com

muzo-works.com

© 2025 All rights reserved