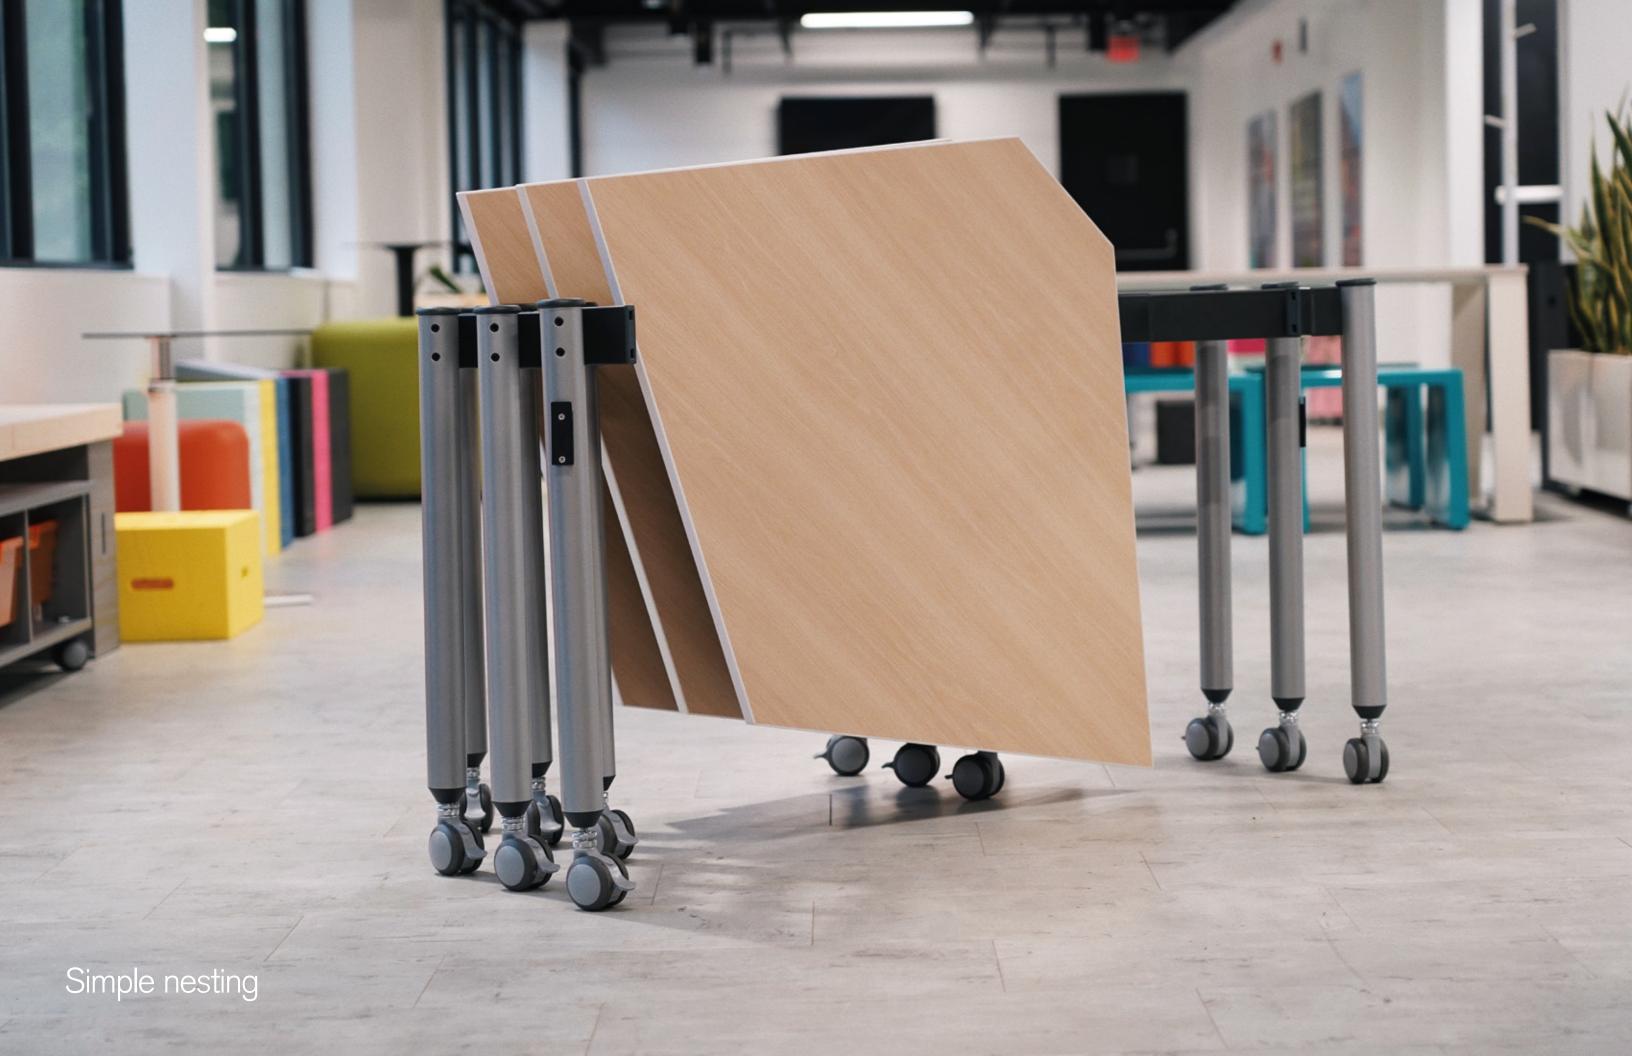

#### Nestino

Kite tables are easily folded, moved and nested allowing you to make the most of your available space.

## Nested dimensions