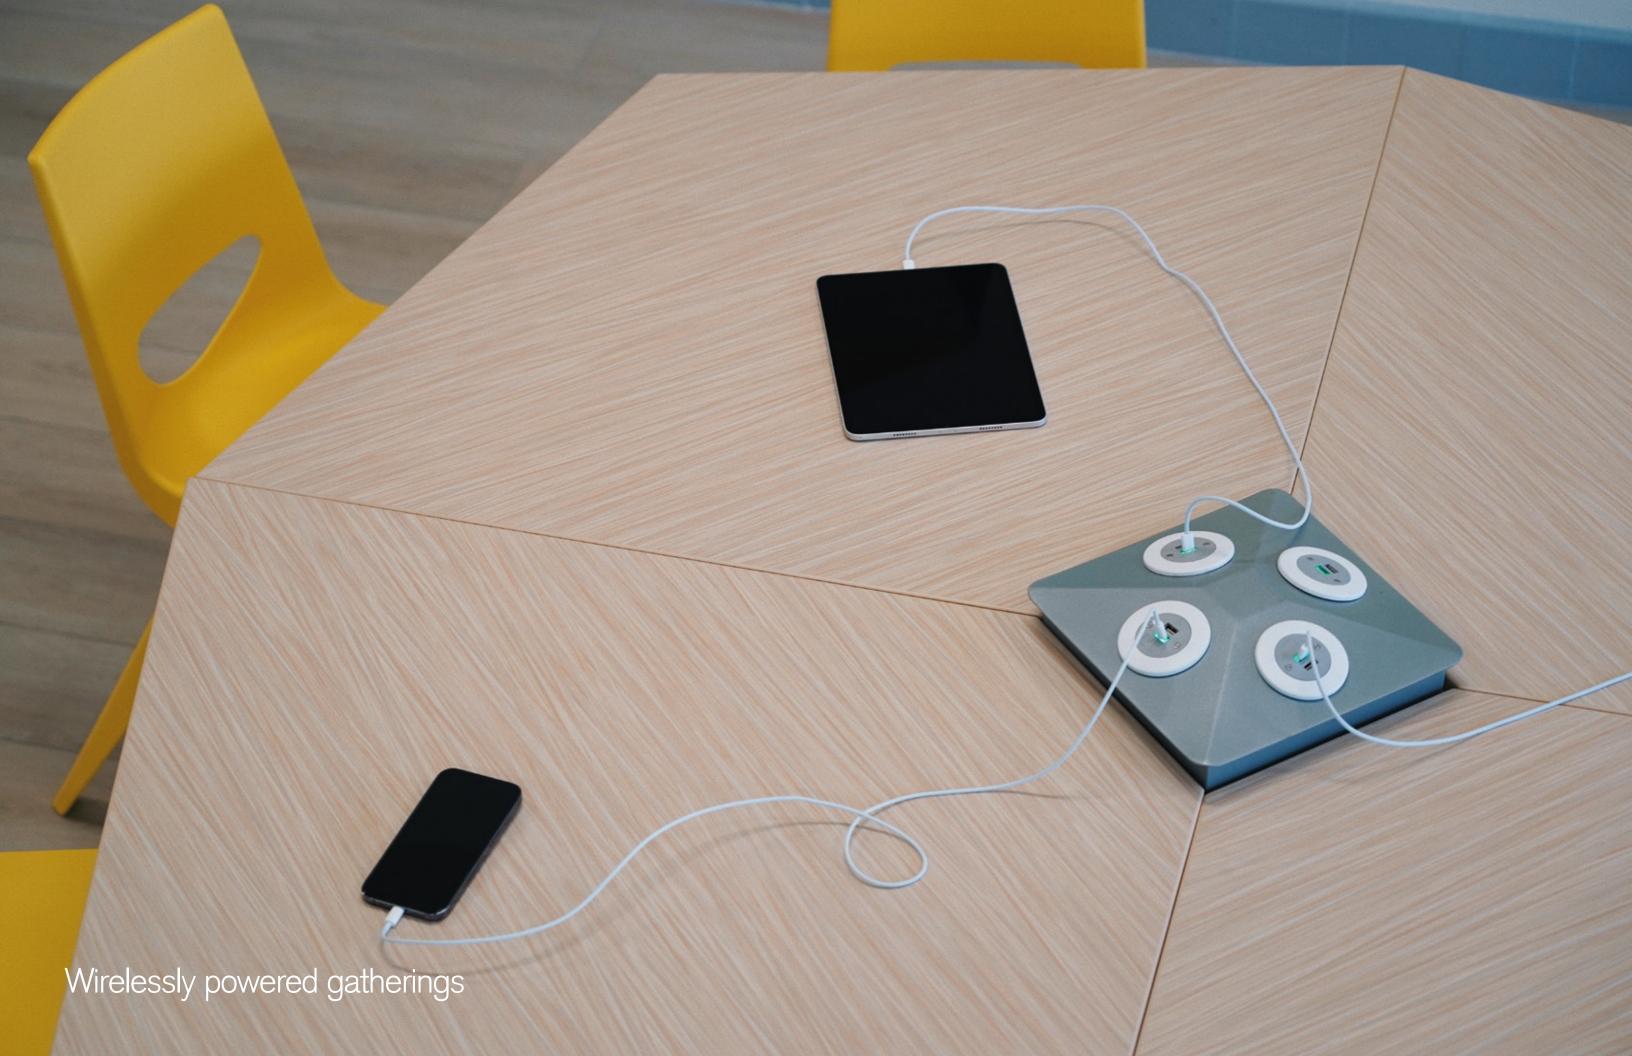

#### Power and data

A range of soft wired power and data units can be fitted to all Kite table systems.