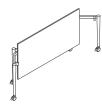

#### Narrow profile when folded

When in transit, the tables can fit through narrow doorways or corridors.