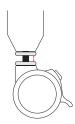

#### Levelling

2 inch of levelling potential ensures the table-tops meet flush on uneven floors.