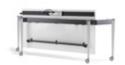

#### Modesty panel

Modesty panels can be fitted to all Kite tables and are available in matching finishes or in perforated steel. Modesty panels can be easily removed or added to tables at any