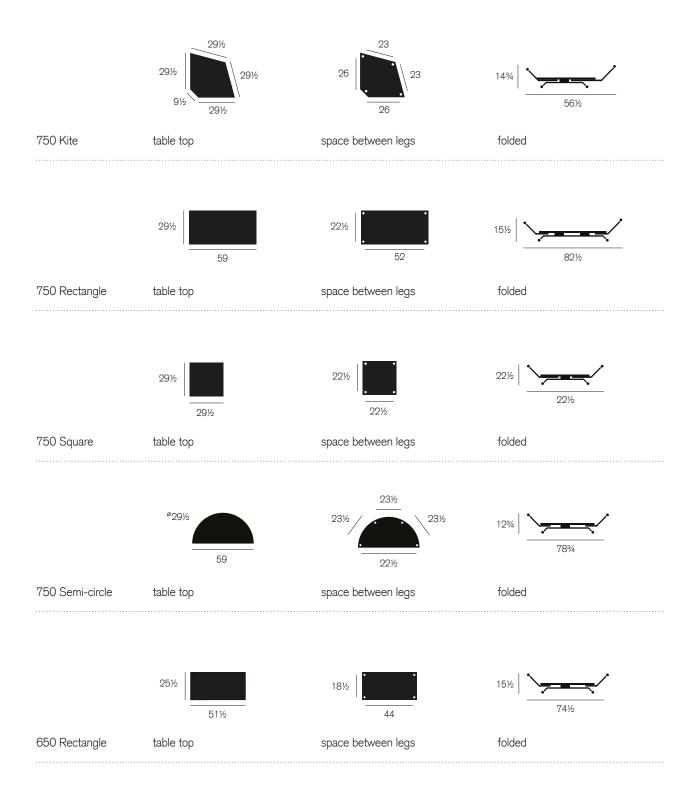

## Dimensions

<sup>1 25&</sup>quot; from floor to underside of frame on all tables (with casters set to lowest point)