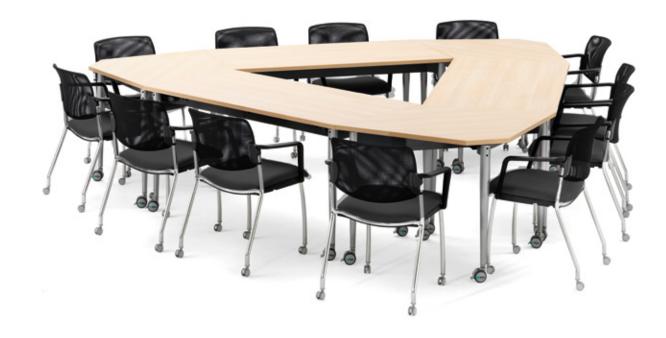

## A mobile, flip-top folding table system that makes life easy.

The vast number of configurations that can be achieved with Kite tables enables users to tailor an area in the moment, to suit their needs and to support interactions, for all, during presentations. Personal space of 30 inch is achieved no matter which layout you create.

## Possible uses and layouts