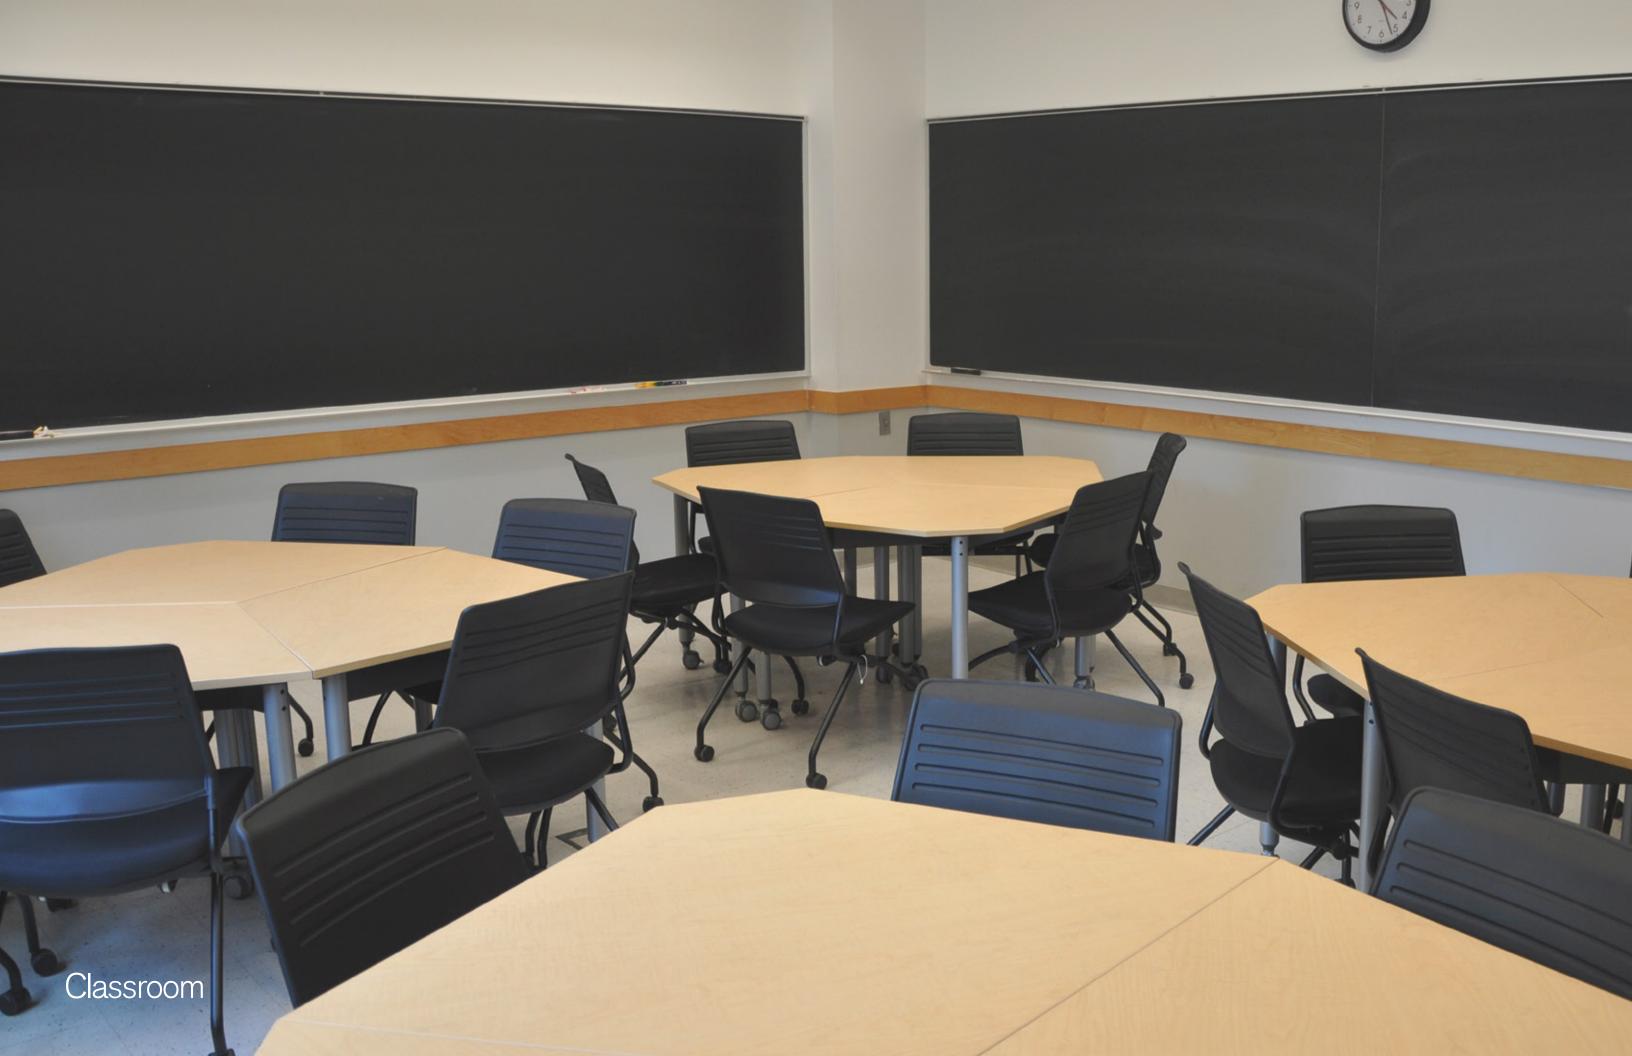

## A mobile, flip-top folding table system that makes life easy.

The vast number of configurations that can be achieved with Kite tables enables users to tailor an area in the moment, to suit their needs and to support interactions, for all, during presentations. Personal space of 30 inch is achieved no matter which layout you create.

Kite is more than a table system, it is a dynamic, fluid, business tool. You can add tables to expand when needed, rearrange them in seconds whenever called for, efficiently store/nest them when required and even level tables on uneven floors.

## Possible uses and layouts