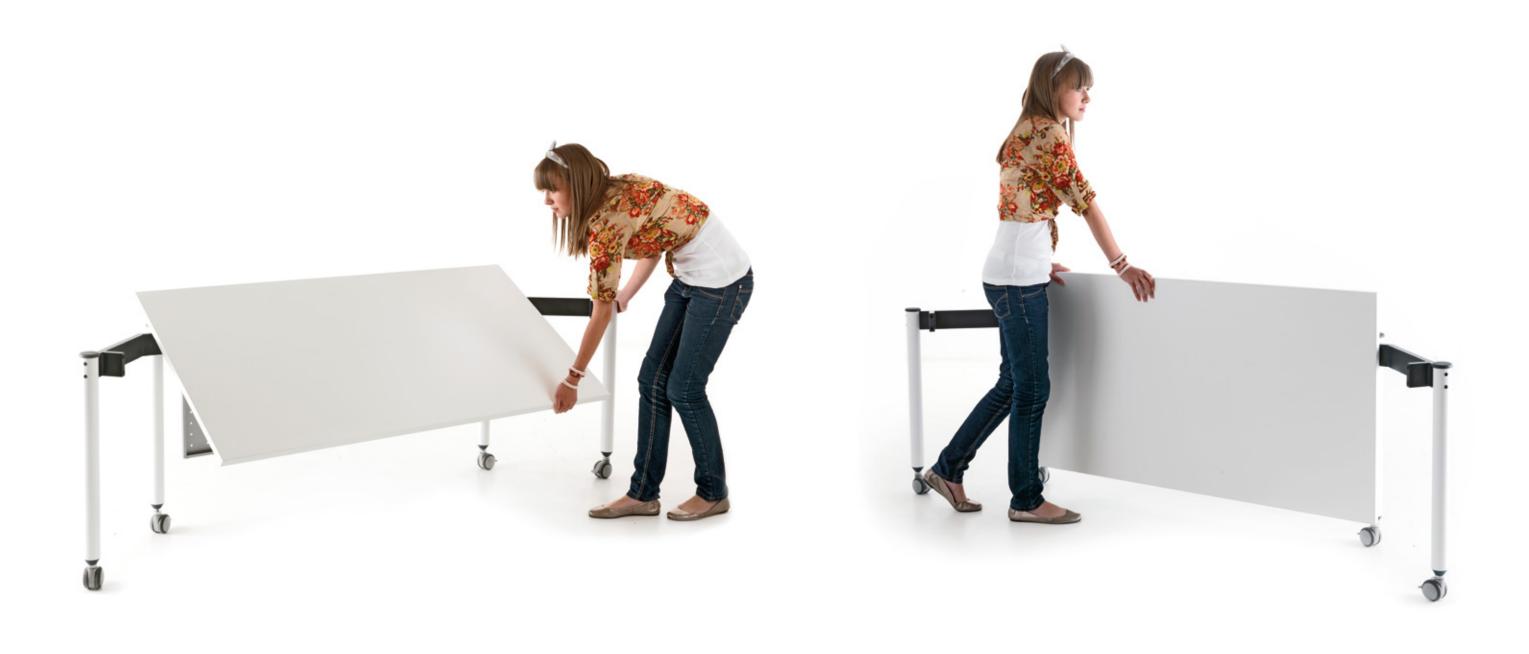

#### Inclusive usability

Kite tables can be quickly and easily assembled by one person - no heavy lifting and no need for a trolley