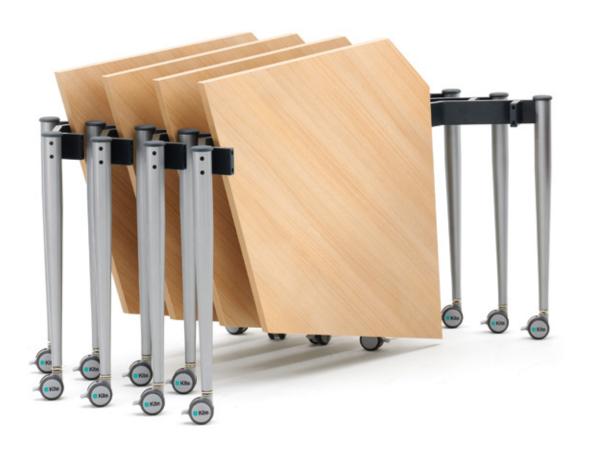

Kite is more than a table system, it is a dynamic, fluid, business tool. You can add tables to expand when needed, rearrange them in seconds whenever called for, efficiently store/nest them when required and even level tables on uneven floors.

#### Nestino

Kite tables are easily folded, moved and nested allowing you to make the most of your available space.