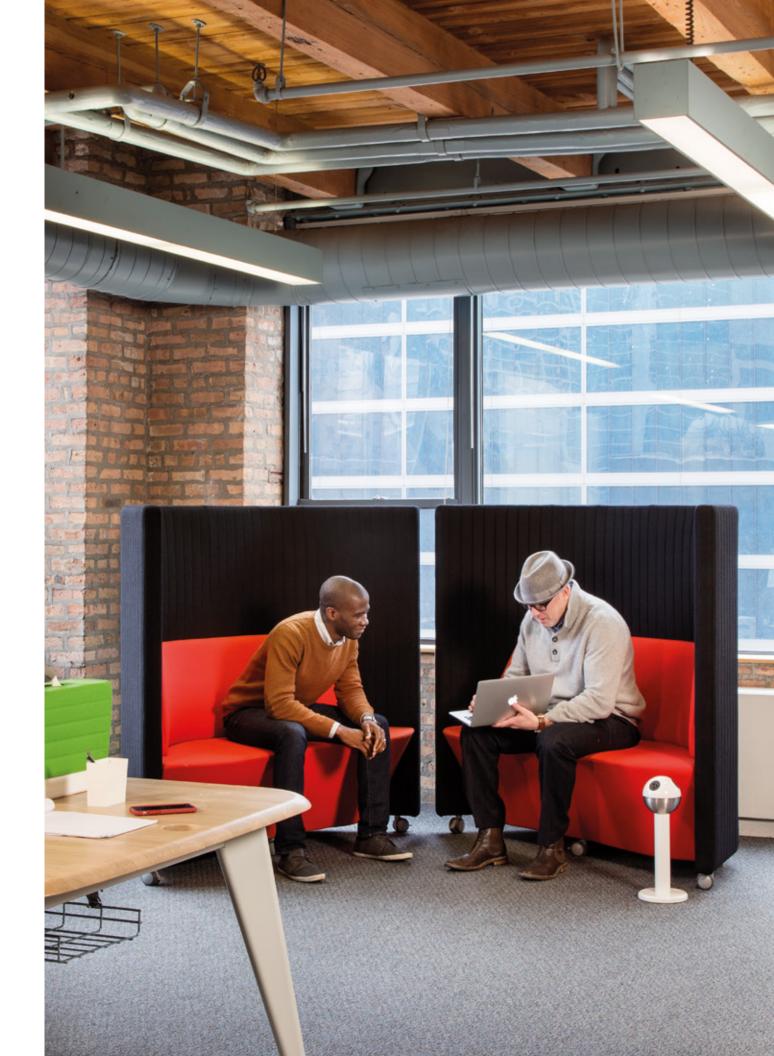

#### Acoustics

The layered foam helps reduce ambient noise when sat in Waltzer. Combining the workstation with the high back seat provides an excellent acoustic experience.

High back sofa

Collaborative lounge areas

Inclusive ways of working