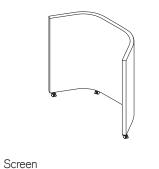

#### Inclusive

The Waltzer screen helps people using a wheelchair easily include themslelves in a Waltzer meeting. It can also be used to provide modesty when combined with standing tables.

Workstation

Working units