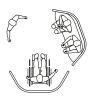

#### Jewel caster

The caster ensures Waltzer can perform like fixed-frame furniture when the breaks are engaged. The dual-locking mechanism prevents the wheels rolling and twisting.