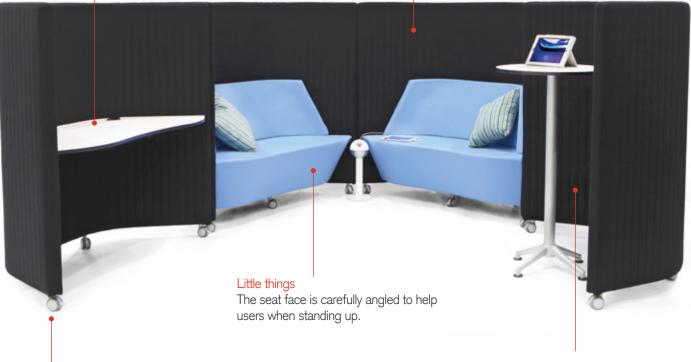

# You gotta roll with it, and take your time.

Waltzer is a simple roll around high or low back sofa that provides new and unique working opportunities within an open plan landscape. Whether you need to focus on tasks alone, collabarate with collegaues or take a study break, Waltzer has you covered. Simply roll to your location, lock down the casters and you are ready to work. Waltzer can be effortlessly and smoothly configured into many different working styles thanks to the super strong and durable Jewel caster.

#### Workstation

Perfect for focused work and whenc ombined with Waltzer seat, users can easily create a individual semi-private workspace without leaving the room.

#### Acoustics

The layered foam helps reduce ambient noise when sat in Waltzer. Combining the workstation with the high back seat provides an excellent acoustic experience.

High back sofa

#### Jewel caster

The caster ensures Waltzer can perform like fixed-frame furniture when the breaks are engaged. The dual-locking mechanism prevents the wheels rolling and twisting.

#### Inclusive

The Waltzer screen helps people using a wheelchair easily include themslelves in a Waltzer meeting. It can also be used to provide modesty when combined with standing tables.

Workstation

Working units