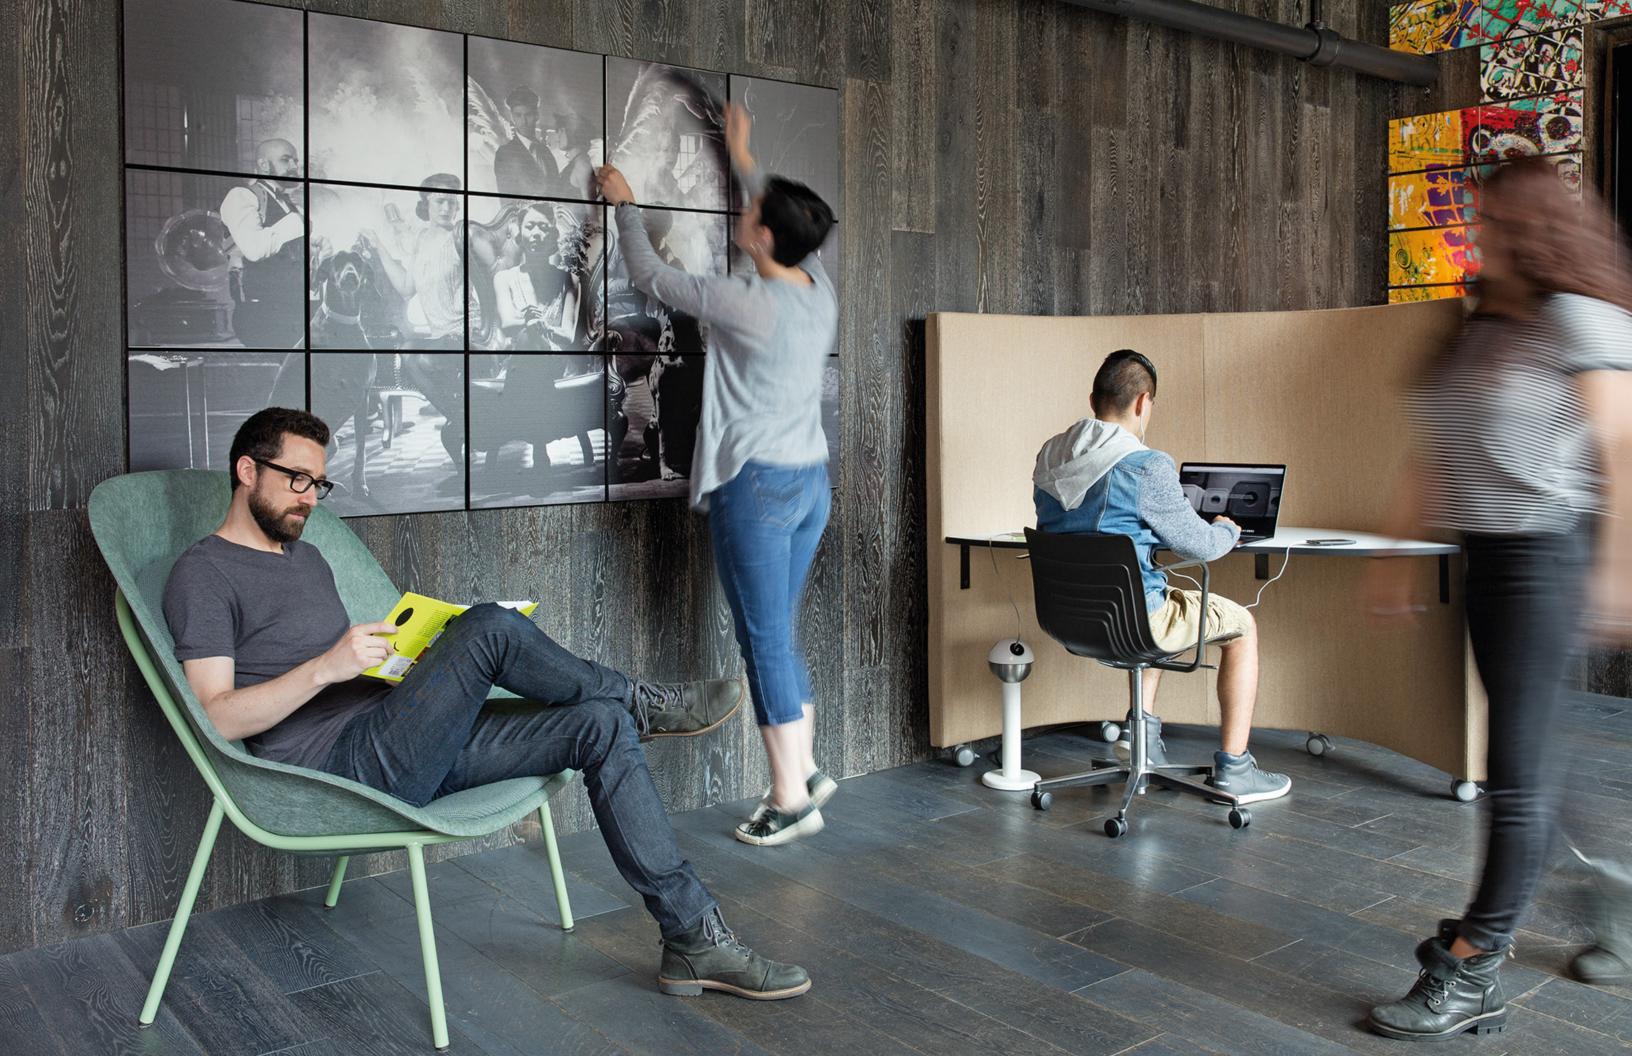

#### Workstation

Perfect for focused work and whenc ombined with Waltzer seat, users can easily create a individual semi-private workspace without leaving the room.

#### Acoustics

The layered foam helps reduce ambient noise when sat in Waltzer. Combining the workstation with the high back seat provides an excellent acoustic experience.

High back sofa

#### Inclusive

The Waltzer screen helps people using a wheelchair easily include themslelves in a Waltzer meeting. It can also be used to provide modesty when combined with standing tables.

Workstation

Working units