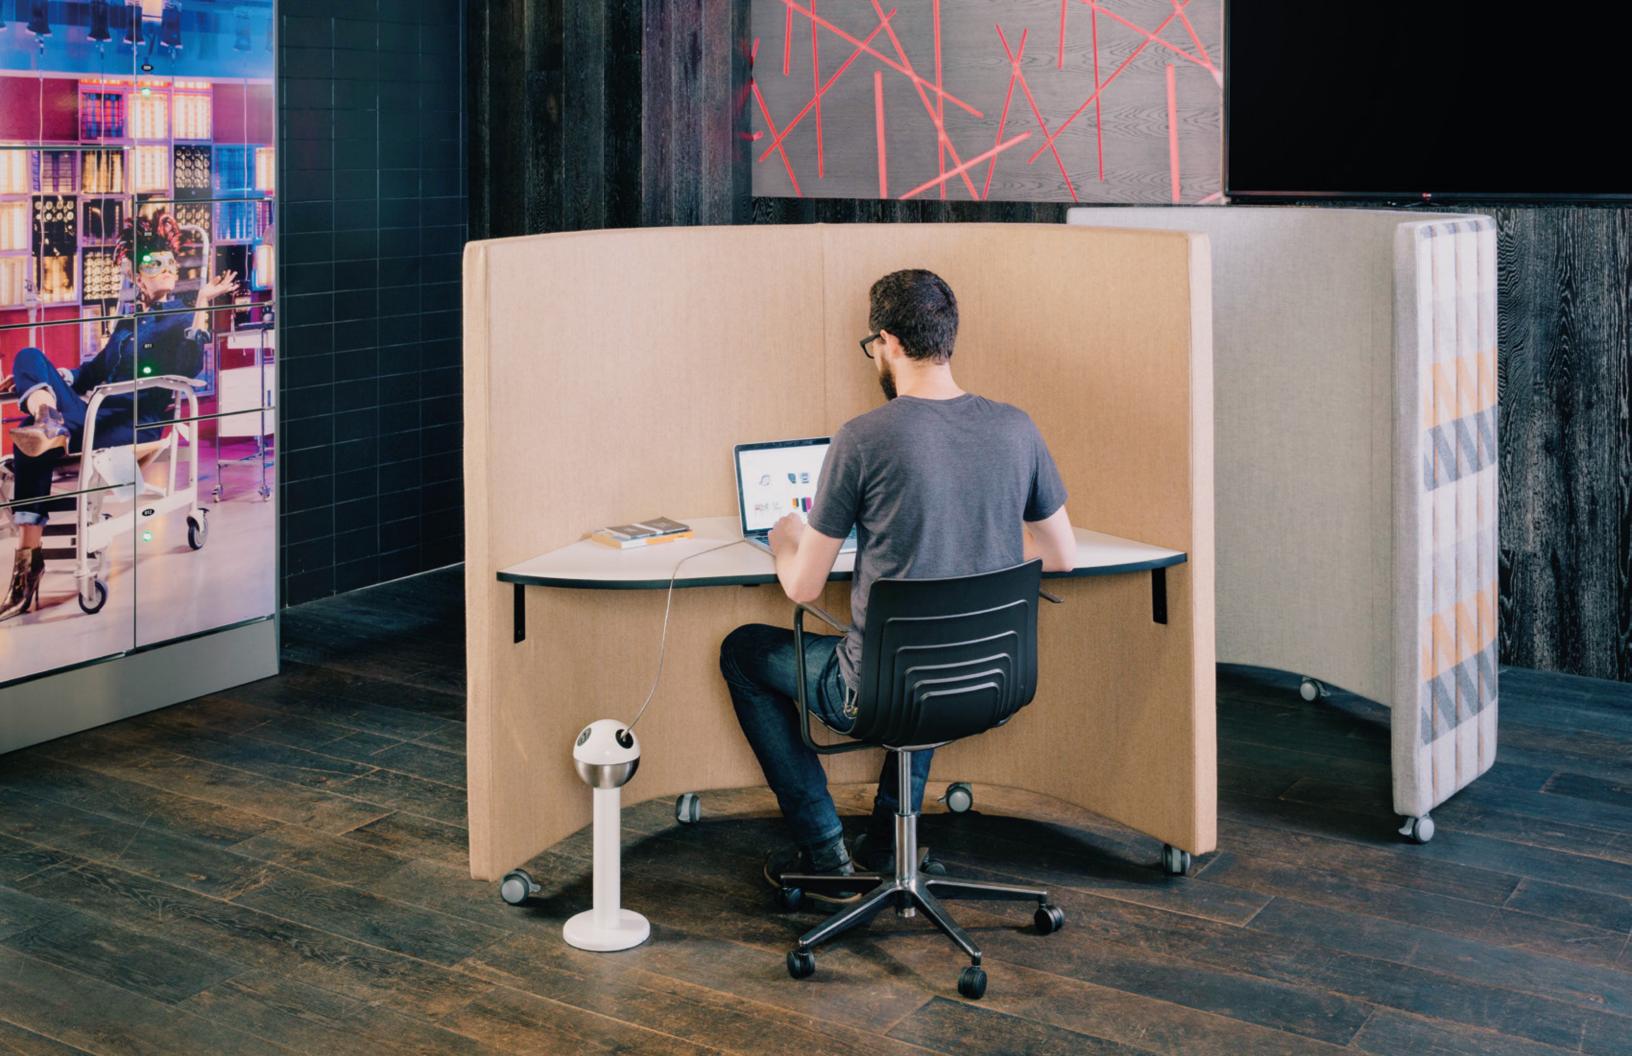

#### Workstation

Perfect for focused work and whenc ombined with Waltzer seat, users can easily create a individual semi-private workspace without leaving the room.

#### Jewel caster

The caster ensures Waltzer can perform like fixed-frame furniture when the breaks are engaged. The dual-locking mechanism prevents the wheels rolling and twisting.