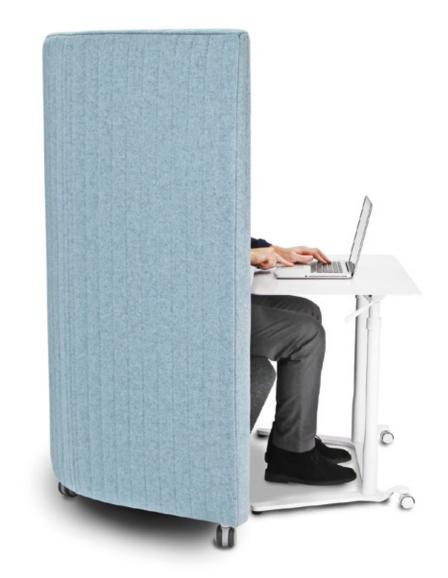

#### Workstation

Perfect for focused work and whenc ombined with Waltzer seat, users can easily create a individual semi-private workspace without leaving the room.

#### Inclusive

The Waltzer screen helps people using a wheelchair easily include themslelves in a Waltzer meeting. It can also be used to provide modesty when combined with standing tables.

Workstation

Working units