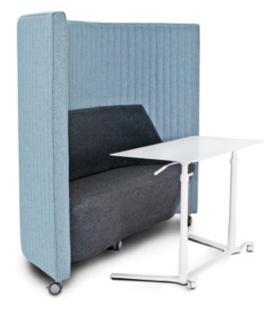

#### Workstation

Perfect for focused work and whenc ombined with Waltzer seat, users can easily create a individual semi-private workspace without leaving the room.

#### Acoustics

The layered foam helps reduce ambient noise when sat in Waltzer. Combining the workstation with the high back seat provides an excellent acoustic experience.

High back sofa