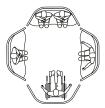

Workstation

Perfect for focused work and whenc ombined with Waltzer seat, users can easily create a individual semi-private workspace without leaving the room.

#### Acoustics

The layered foam helps reduce ambient noise when sat in Waltzer. Combining the workstation with the high back seat provides an excellent acoustic experience.

High back sofa



#### Jewel caster

The caster ensures Waltzer can perform like fixed-frame furniture when the breaks are engaged. The dual-locking mechanism prevents the wheels rolling and twisting.

#### Inclusive

The Waltzer screen helps people using a wheelchair easily include themslelves in a Waltzer meeting. It can also be used to provide modesty when combined with standing tables.



Workstation

Working units







Collaborative lounge areas







Inclusive ways of working

## Possible layouts



















## Dimensions

## Materials



For more infromation visit muzo-works.com or call us on (800) 670-2578.

#### muzo

360 Kiwanis Blvd, West Hazleton, PA 18202

(800) 670-2578 sales@muzo-works.com

muzo-works.com

© 2025 All rights reserved