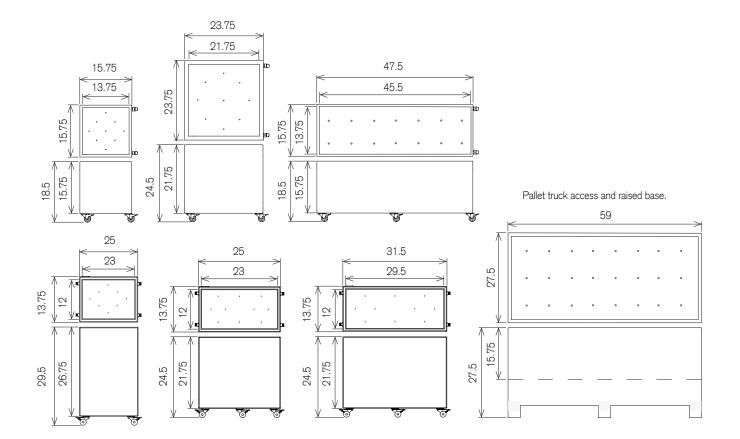

# Dimensions & Weight

| Planter | Width  | Diameter | Height | Height  |
|---------|--------|----------|--------|---------|
|         |        |          |        |         |
| 01      | 15.75" | 15.75"   | 18.5"  | 13 lbs  |
| 02      | 23.75  | 23.75    | 24.5"  | 22 lbs  |
| 03      | 47.25" | 15.75"   | 18.5"  | 33 lbs  |
| 04      | 17.75" | 13.75"   | 29.5"  | 22 lbs  |
| 05      | 24.75" | 13.75"   | 24.5"  | 27 lbs  |
| 06      | 31.5"  | 13.75"   | 24.5"  | 33 lbs  |
| 07      | 59"    | 27.5"    | 27.5"  | 110 lbs |
|         |        |          |        |         |