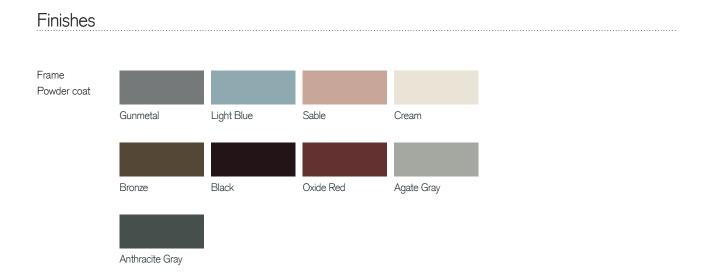

nmental

FISP accredited 100% recyclable Durable materials 86% recycled aluminium Economical to re-paint

### Installation

If used with living plants, a liner or container is required.



# Dimensions & Weight

| Planter | Width  | Diameter | Height | Height  |
|---------|--------|----------|--------|---------|
|         |        |          |        |         |
| 01      | 15.75" | 15.75"   | 18.5"  | 13 lbs  |
| 02      | 23.75  | 23.75    | 24.5"  | 22 lbs  |
| 03      | 47.25" | 15.75"   | 18.5"  | 33 lbs  |
| 04      | 17.75" | 13.75"   | 29.5"  | 22 lbs  |
| 05      | 24.75" | 13.75"   | 24.5"  | 27 lbs  |
| 06      | 31.5"  | 13.75"   | 24.5"  | 33 lbs  |
| 07      | 59"    | 27.5"    | 27.5"  | 110 lbs |
|         |        |          |        |         |



# **muzo** Box planter





Contact info

Inquiries hello@muzo-works.com

Purchase orders

sales@muzo-works.com

360 Kiwanis Blvd, West Hazleton, PA 18202

(800) 670-2578

muzo-works.com