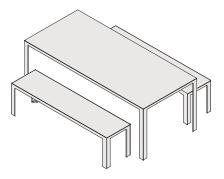

# Dimensions & Weight

| Table | Width        | Depth          | Height         | Seats |
|-------|--------------|----------------|----------------|-------|
| 1 2   | 71"<br>90.5" | 35.5"<br>35.5" | 29.5"<br>29.5" | 6     |
| Bench | Width        | Depth          | Height         | Seats |
| 1 2   | 59"<br>79"   | 16"<br>16"     | 18"<br>18"     | 3     |
| Stool | Width        | Depth          | Height         | Seats |
| 1     | 16"          | 16"            | 18"            | 1     |